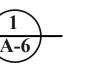

A4,1 EX, FRONT ELEVATION

SCALE: 1/8" = 1'-0"

A4.2 NEW FRONT ELEVATION

SCALE: 1/8" = 1'-0"