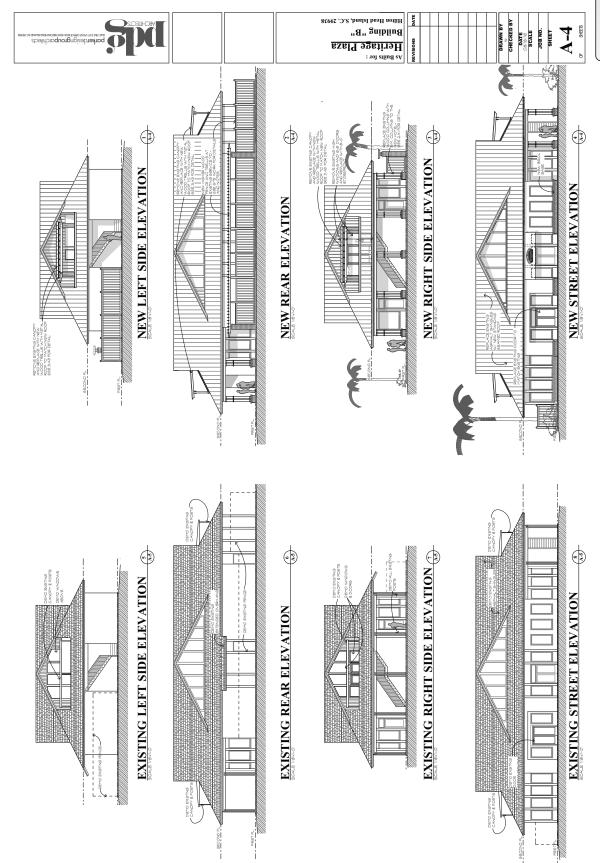

- 4. Approval of Agenda
- **5. Approval of Minutes** Meeting of January 9, 2018
- 6. Board Business
- 7. New Business
  - A. Alteration/Addition
    - Grand Hilton Inn Deck, DRB-000207-2018
    - Heritage Plaza Roofs, DRB-000212-2018
    - Island Carwash, DRB-000218-2018
    - Fish Patio Roof, DRB-000225-2018
    - Oceanview Building, Island Club Resort, DRB-000234-2018
- 8. Staff Report
- 9. Appearance by Citizens
- 10. Adjournment