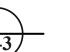

SHEET: OF:

A6.1 EX. REAR ELEVATION SCALE: 1/8" = 1'-0"

## -SHERWIN WILLIAMS SW 7654 -SHERWIN WILLIAMS SW 7069 251 Color Collections: Pottery Barn Kids - Spring/Summer 2018, PBteen - Spring/Summer 2018 -SHERWIN WILLIAMS SW 7655 COORDINATING COLORS SIMILAR COLORS DETA -SHERWIN WILLIAMS SW 7654 239 COORDINATING COLORS SIMILAR COLORS DE R: 206 G: 206 B: 198 Hex Value: #cecec6 LRN SHERWIN WILLIAMS

A6.2 NEW REAR ELEVATION SCALE: 1/8" = 1'-0"

PASCO / YIENNE ARCHITECTURE

H MERRILL PASCO (843)301-2416 MERRILL.PASCO@GMAIL.COM

CHARLES E YIENNE (843)842-4027 CEVIENNE®ROADRUNNER.COM

GRAND HILTON HEAD INN 36 SOUTH FOREST BEACH DR. 29928