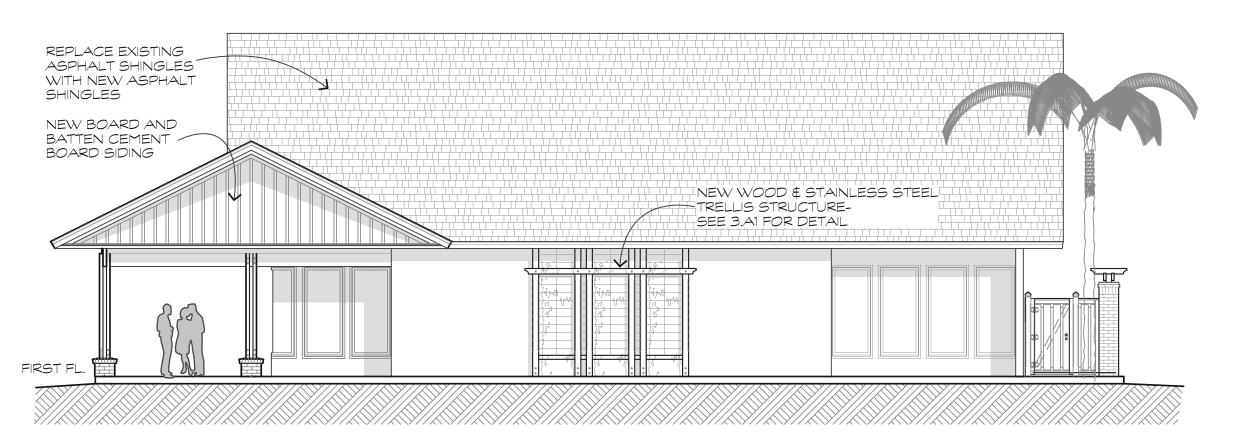

-1</b>              |      |
| OF SHEETS               | 3    |



Building

SHEETS

DATE



# EXISTING LEFT SIDE ELEVATION SCALE: 1/8"=1'-0"



### **EXISTING REAR ELEVATION**



<u>6</u> <u>A-5</u>

8 A-5

# EXISTING RIGHT SIDE ELEVATION 7 SCALE: 1/8"=1'-0" A-5



**EXISTING STREET ELEVATION** 



## NEW LEFT SIDE ELEVATION



## **NEW REAR ELEVATION**



## NEW RIGHT SIDE ELEVATION



NEW STREET ELEVATION





As Builts for:
Heritage Plaza Building DATE REVISIONS

CHANGED NEW ROOF ASPHALT SHINGLES DRAWN BY CHECKED BY **DATE** 6/23/17

SCALE JOB NO.

SHEET



# EXISTING RIGHT SIDE ELEVATION SCALE: 1/8"=1-0"





## **EXISTING ENTRY ELEVATION**





# EXISTING LEFT SIDE ELEVATION





# NEW STREET ELEVATION





# NEW RIGHT SIDE ELEVATION (SCALE: 1/8"=1'-0"





## NEW ENTRY ELEVATION





# NEW LEFT SIDE ELEVATION SCALE: 1/8"=1'-0"





NEW STREET ELEVATION

SCALE: 1/8"=1'-0"



parker design group architect 843 785 5171 POST OFFICE BOX 5010 HILTON HEADISLA ARCHITECTS

Heritage Plaza

Building "C"

Hilton Head Island, S.C. 29938

| , , ,                                  |         |
|----------------------------------------|---------|
|                                        | •       |
| REVISIONS                              | DATE    |
| CHANGED NEW ROOF<br>O ASPHALT SHINGLES | 1.29.18 |
|                                        |         |
|                                        |         |
|                                        |         |
|                                        |         |
|                                        |         |
|