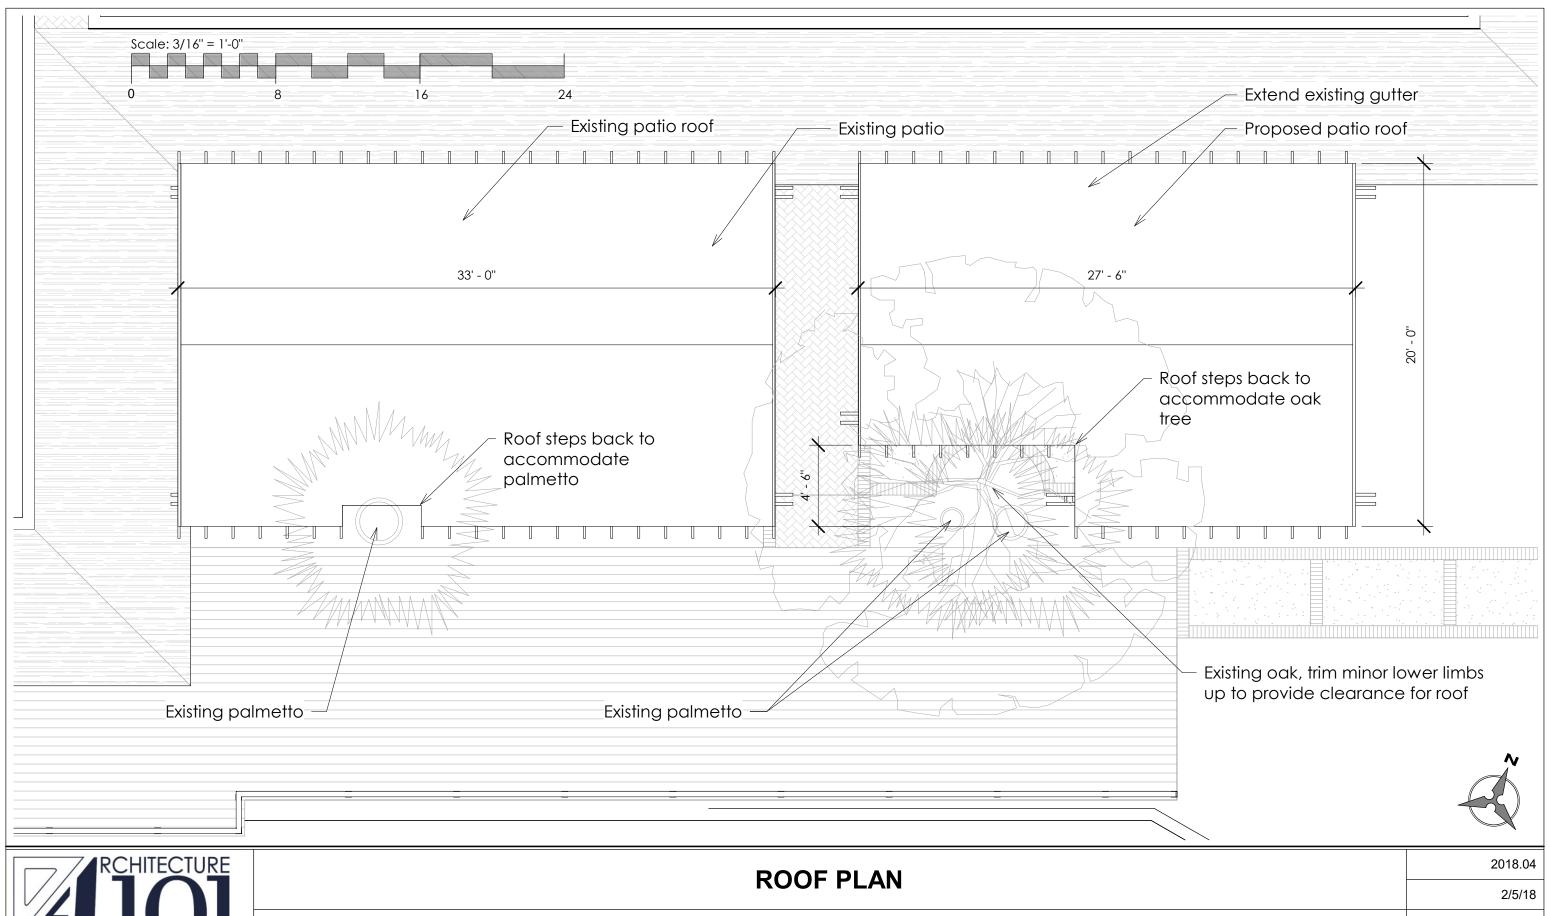

alterations to the existing patio dining area for FISH Seafood & Rawbar.

### PROJECT DESCRIPTION

This project will replace the existing roof structure over the bar area at FISH with a new covered pergola. The construction of the pergola will be of pressure treated 2x10's painted in the traditional Coligny Plaza palate of tan and green.

Additionally, a matching covered pergola is proposed to cover the opposite side of the existing dining patio. This structure will match the width and be of similar length to the pergola covering the bar area, but will have a portion that steps back to accommodate an existing cluster of palmetto's and an oak tree.

Thank you for your consideration.

Sincerely,

Steven G. Stowers, AIA, LEED AP







2/5/18

FISH OUTDOOR DINING PATIO ROOF ADDITIONS

A100





A101







| POOE | <b>ADDITION</b> | <b>ELEVATIONS</b> |
|------|-----------------|-------------------|
| KUUL | ADDITION        | <b>ELEVATIONS</b> |

2018.04

2/5/18

FISH OUTDOOR DINING ROOF ADDITIONS

**A200** 





VIEW FROM DECK

2010.04





VIEW FROM SOUTHEAST PARKING

4/20/40





| AERIAL VIEW FROM SOUTHEA | AST |
|--------------------------|-----|
|--------------------------|-----|

4/00/40

### **DESIGN TEAM/DRB COMMENT SHEET**

The comments below are staff recommendations to the Design Review Board (DRB) and do NOT constitute DRB approval or denial.

| PROJECT NAME: Fish Outdoor Dining DRB#: DRB-000226-2018                                                                                                                                            |                 |