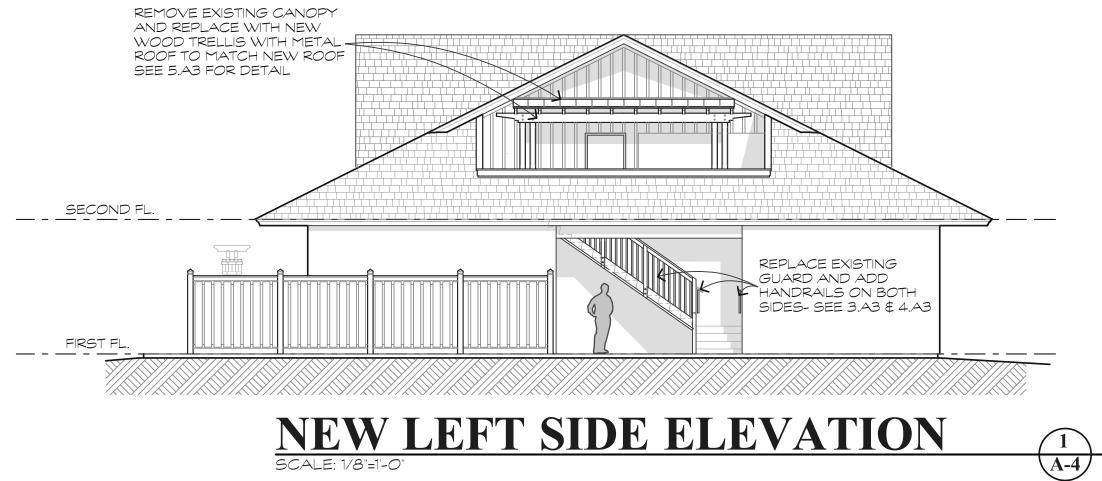

A6.2 NEW REAR ELEVATION SCALE: 1/8" = 1'-0"

PASCO / YIENNE ARCHITECTURE

H MERRILL PASCO (843)301-2416 MERRILL.PASCO@GMAIL.COM

CHARLES E YIENNE (843)842-4027 CEVIENNE®ROADRUNNER.COM

GRAND HILTON HEAD INN 36 SOUTH FOREST BEACH DR. 29928