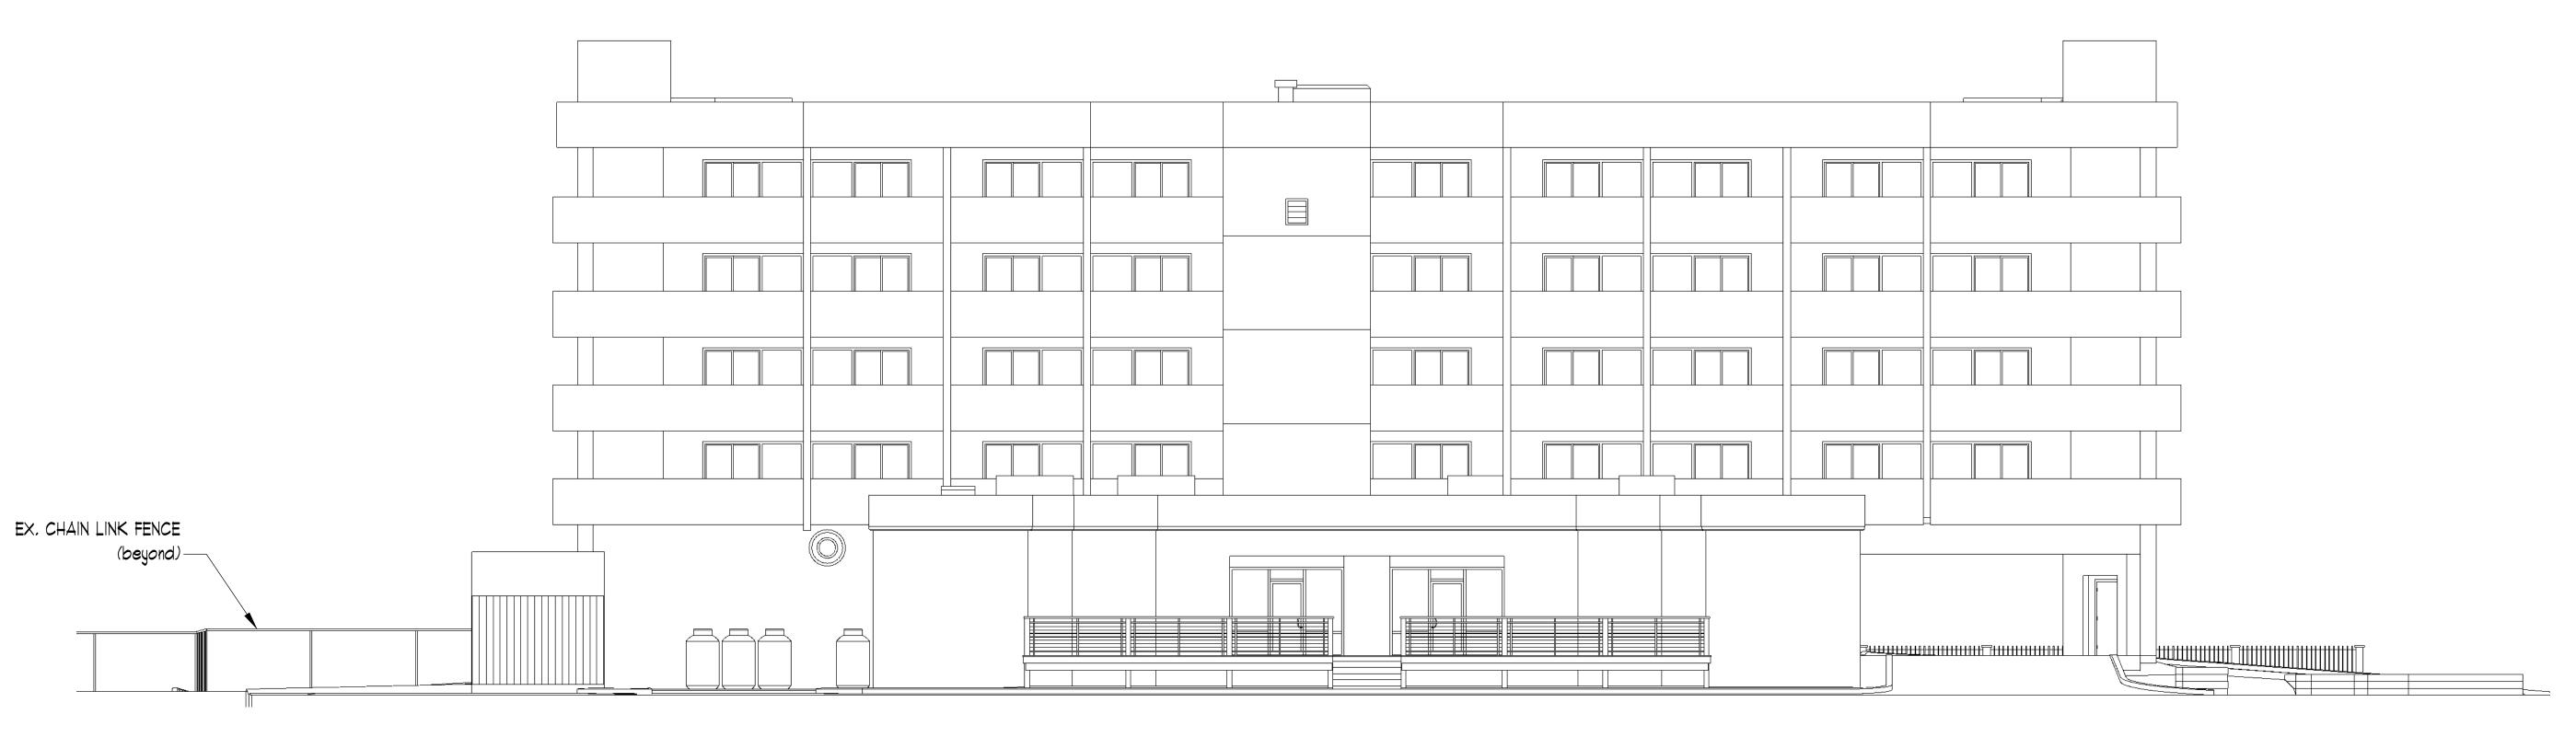

A4,1 EX, FRONT ELEVATION

SCALE: 1/8" = 1'-0"

A4.2 NEW FRONT ELEVATION

SCALE: 1/8" = 1'-0"

#### -SHERWIN WILLIAMS SW 7069 Iron Ore Interior / Exterior Locator Number: 251-C7 -SHERWIN WILLIAMS SW 7654 SW 7069 251 R: 67 G: 67 B: 65 Hex Value: #434341 Color Collections: Pottery Barn Kids - Spring/Summer 2018, PBteen - Spring/Summer 2018 SW 7655 Stamped Concrete Interior / Exterior Locator Number: 239-C7 -SHERWIN WILLIAMS SW 7655 NEW 6:12 FABRIC AWNING COORDINATING COLORS SIMILAR COLORS OVER METAL FRAME COLORS: SW 7654 BODY -SHERWIN WILLIAMS SW 7069 RECT, PANELS -SW 7654 239 COORDINATING COLORS SIMILAR COLORS DE 110"x14" RECTANGLES R: 206 G: 206 B: 198 Hex Value: #cecec6 LRV EQ. SPACED (14" between)-EX. CHAIN LINK FENCE (portion to remain beyond) -