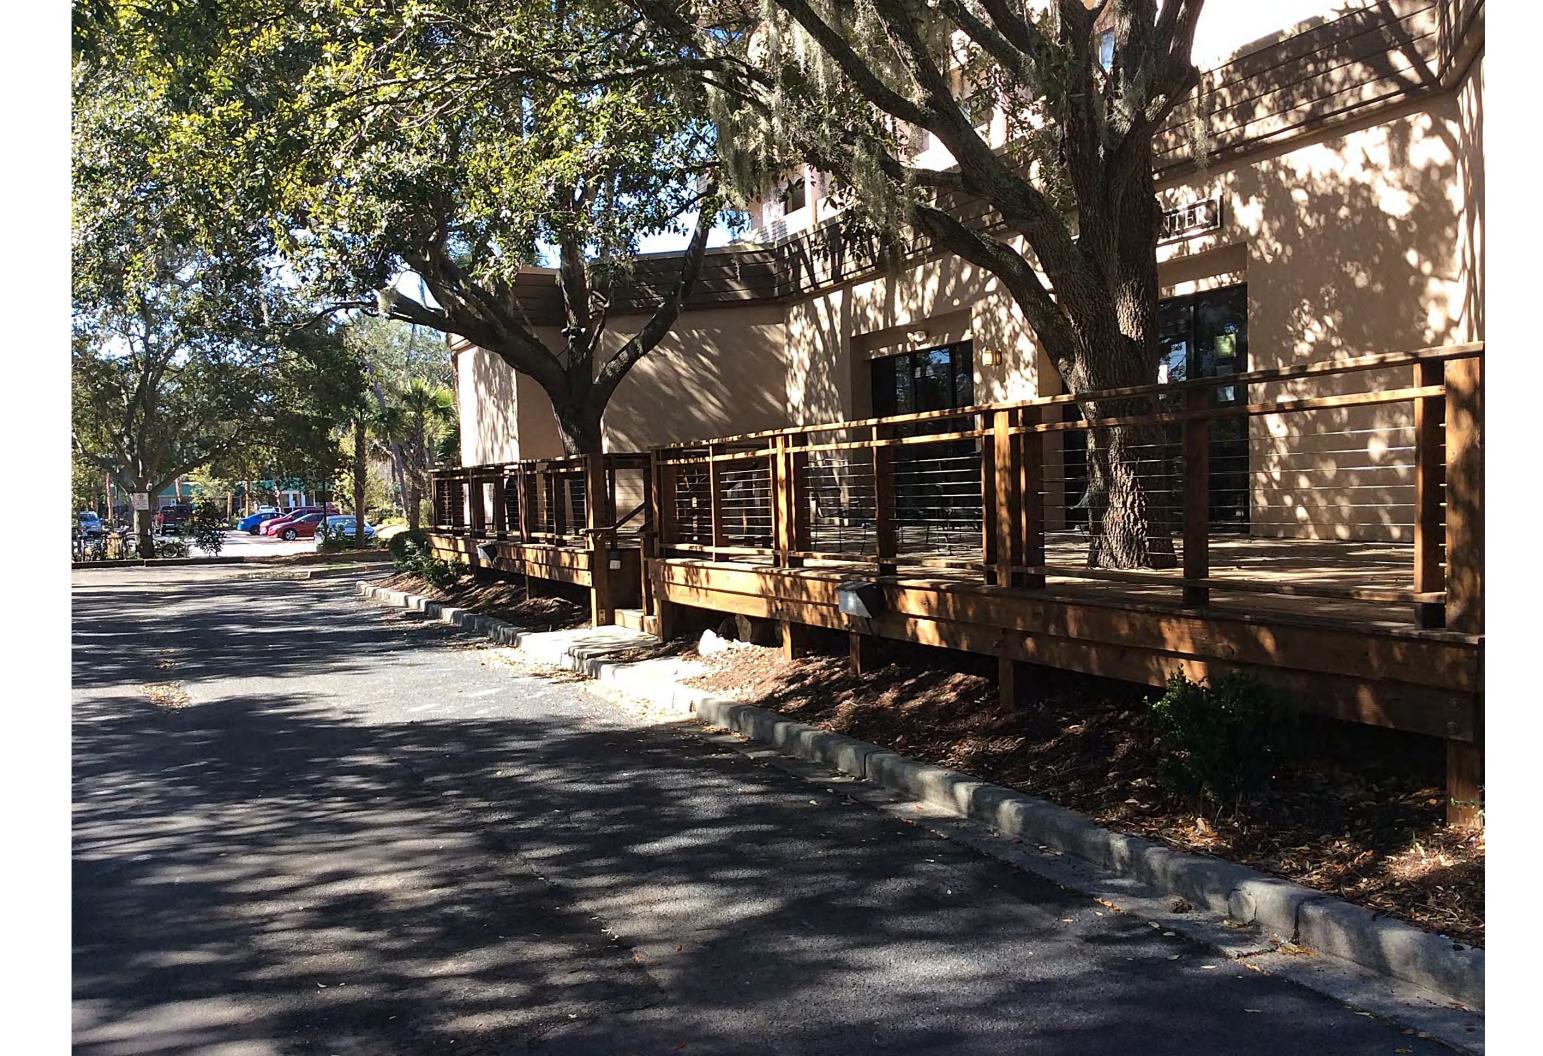

A4,1 EX, FRONT ELEVATION

SCALE: 1/8" = 1'-0"

A4.2 NEW FRONT ELEVATION

SCALE: 1/8" = 1'-0"