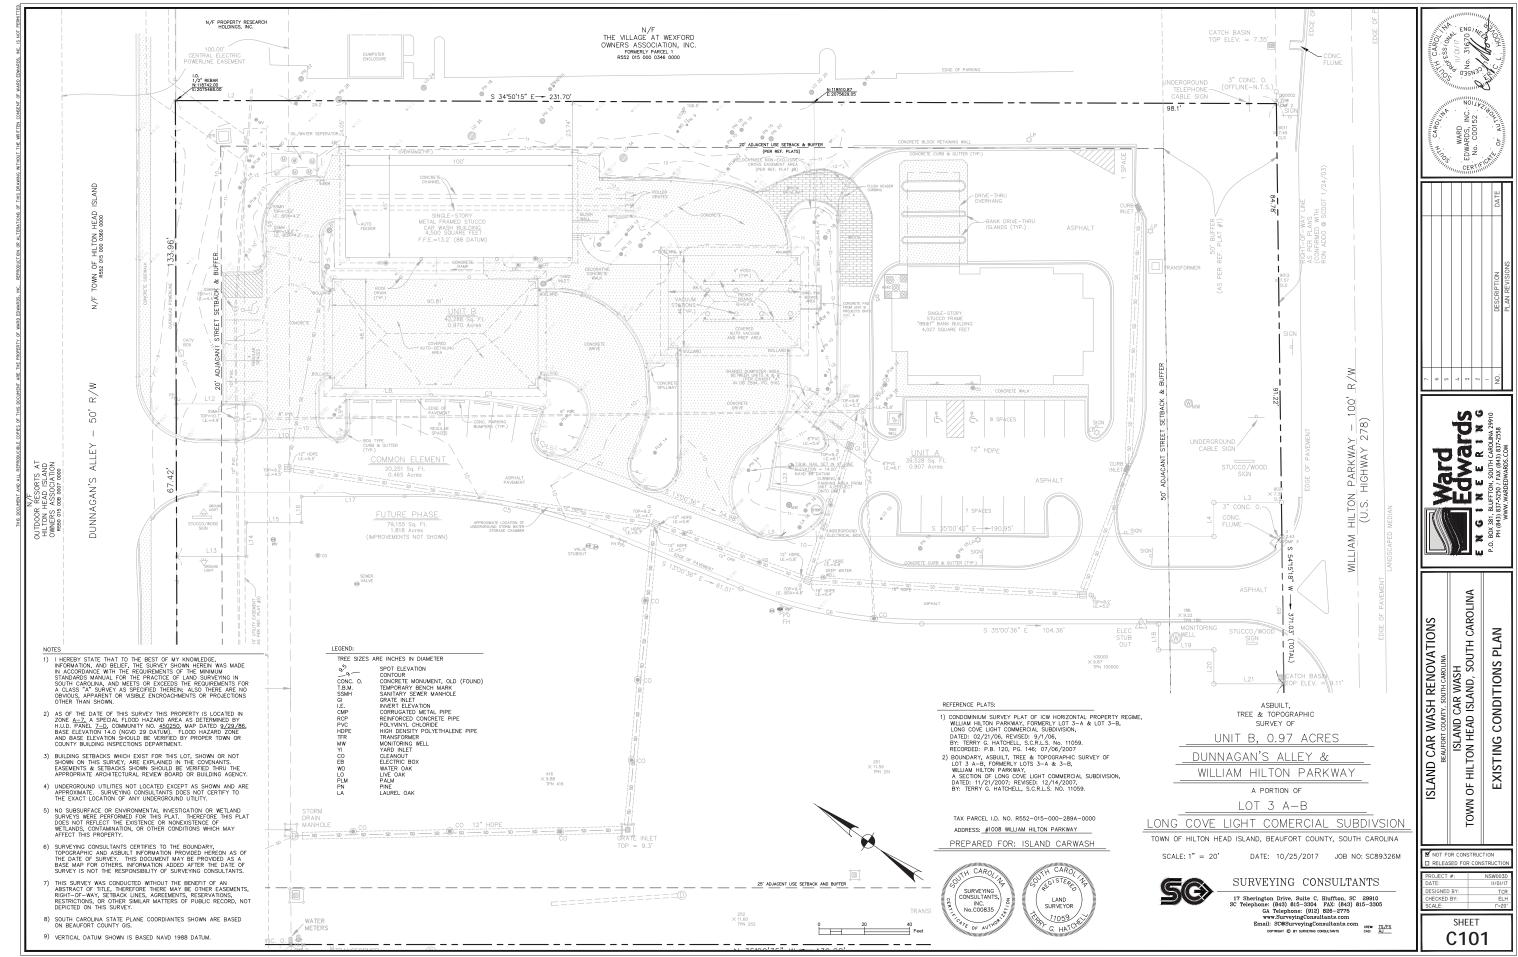

e never want you to be down, so in the rare event that something should go wrong with your central vacuum turbine, SONNYS offers the only turbine swap program in the industry to keep you running while yours is being serviced.

#### **Quiet and Efficient**

- Turbine aluminum casting 1/2in thick for strength, and heat displacement
- Heavy-duty cast iron motor TEFC 208V / 230V / 460V
- 2-year warranty on high-efficiency motor
- Turbine impeller-rotating assembly supported by (2) precision 4-bolt SealMaster® flanged bearings with zircon fittings for lubrication
- Backward curve impeller design for greater efficiency
- Vacuum separator 12-gauge steel
- Automotive-type paint finish inside & out
- Polypropylene, corrosion-resistant, 11gal waste bucket
- High-altitude units available on request









### **DESIGN TEAM/DRB COMMENT SHEET**

The comments below are staff recommendations to the Design Review Board (DRB) and do NOT constitute DRB approval or denial.

| PROJECT NAME:                       | Island Carwash    |                          | DRB#: DRB-00218-2018 |  |
|-------------------------------------|-------------------|--------------------------|----------------------|--|
| DATE: Jan. 30, 2018                 |                   |                          |                      |  |
| RECOMMENDATION:<br>RECOMMENDED COND | Approval  ITIONS: | Approval with Conditions | Denial               |  |
| No lighting is specified und        | ler the canopy.   |                          |                      |  |
| MISC COMMENTS/Q                     | UESTIONS          |