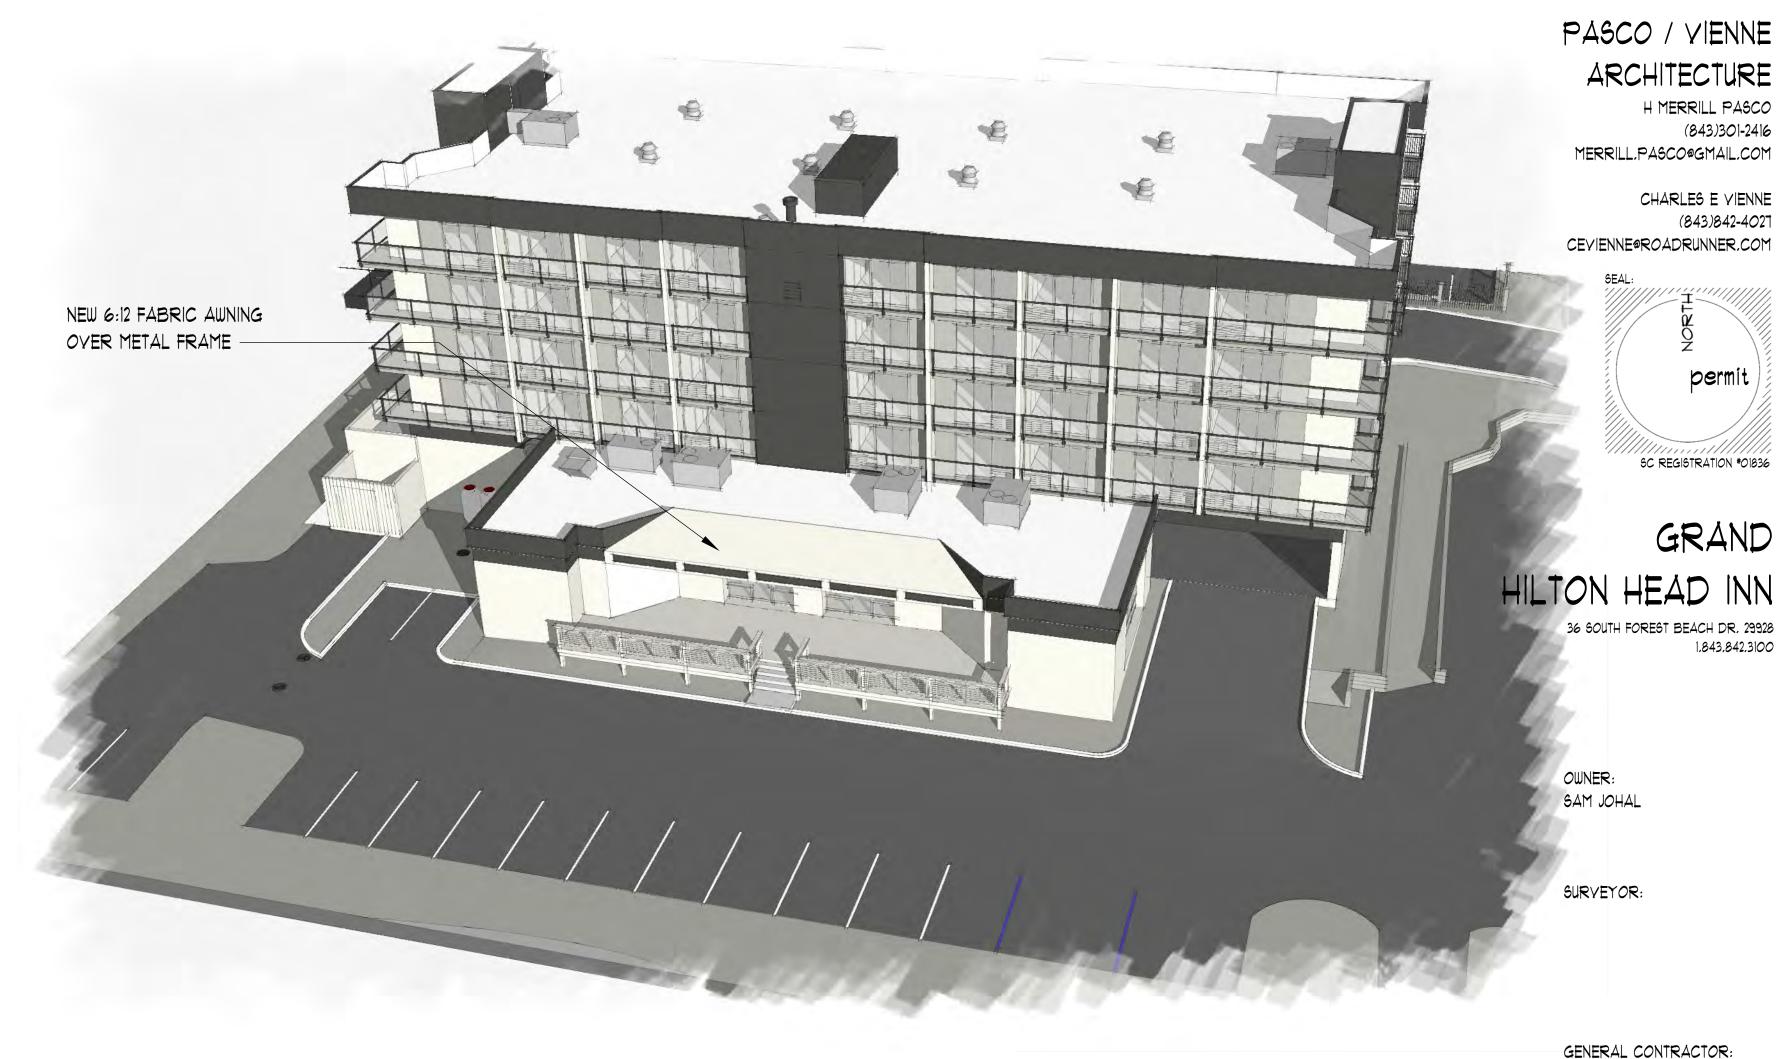

#### -SHERWIN WILLIAMS SW 7069 Iron Ore Interior / Exterior Locator Number: 251-C7 -SHERWIN WILLIAMS SW 7654 SW 7069 251 R: 67 G: 67 B: 65 Hex Value: #434341 Color Collections: Pottery Barn Kids - Spring/Summer 2018, PBteen - Spring/Summer 2018 SW 7655 Stamped Concrete Interior / Exterior Locator Number: 239-C7 -SHERWIN WILLIAMS SW 7655 NEW 6:12 FABRIC AWNING COORDINATING COLORS SIMILAR COLORS OVER METAL FRAME COLORS: SW 7654 BODY -SHERWIN WILLIAMS SW 7069 RECT, PANELS -SW 7654 239 COORDINATING COLORS SIMILAR COLORS DE 110"x14" RECTANGLES R: 206 G: 206 B: 198 Hex Value: #cecec6 LRV EQ. SPACED (14" between)-EX. CHAIN LINK FENCE (portion to remain beyond) -

# PASCO / VIENNE ARCHITECTURE H MERRILL PASCO

(843)301-2416 MERRILL,PASCO@GMAIL,COM

CHARLES E VIENNE (843)842-4027 CEVIENNE®ROADRUNNER.COM

1.843.842.3100

# GRAND HILTON HEAD INN 36 SOUTH FOREST BEACH DR. 29928

OWNER: SAM JOHAL

SURVEYOR:

GENERAL CONTRACTOR:

NTS

NTS

A8.2 NEW ENTRY PERSPECTIVE

NTS

A8.4 NEW LEFT PERSPECTIVE

PASCO / VIENNE

GENERAL CONTRACTOR:

A9.1 EX. REAR PERSPECTIVE