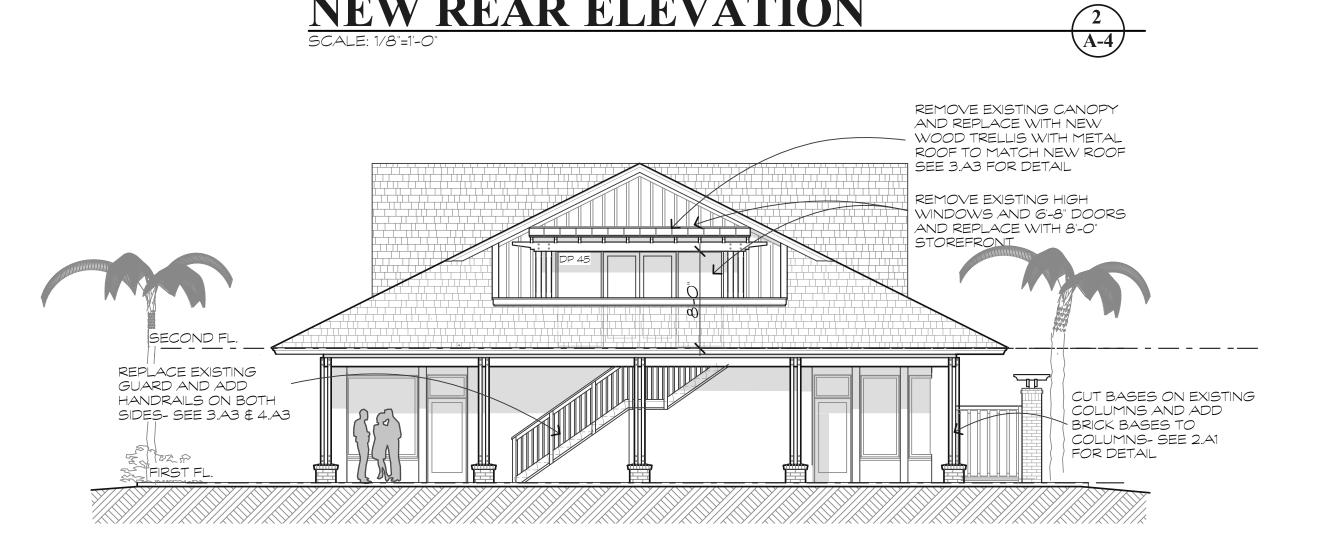

- 4. Approval of Agenda
- **5. Approval of Minutes** Meeting of January 9, 2018
- 6. Board Business
- 7. New Business
  - A. Alteration/Addition
    - Grand Hilton Inn Deck, DRB-000207-2018
    - Heritage Plaza Roofs, DRB-000212-2018
    - Island Carwash, DRB-000218-2018
    - Fish Patio Roof, DRB-000225-2018
    - Oceanview Building, Island Club Resort, DRB-000234-2018
- 8. Staff Report
- 9. Appearance by Citizens
- 10. Adjournment