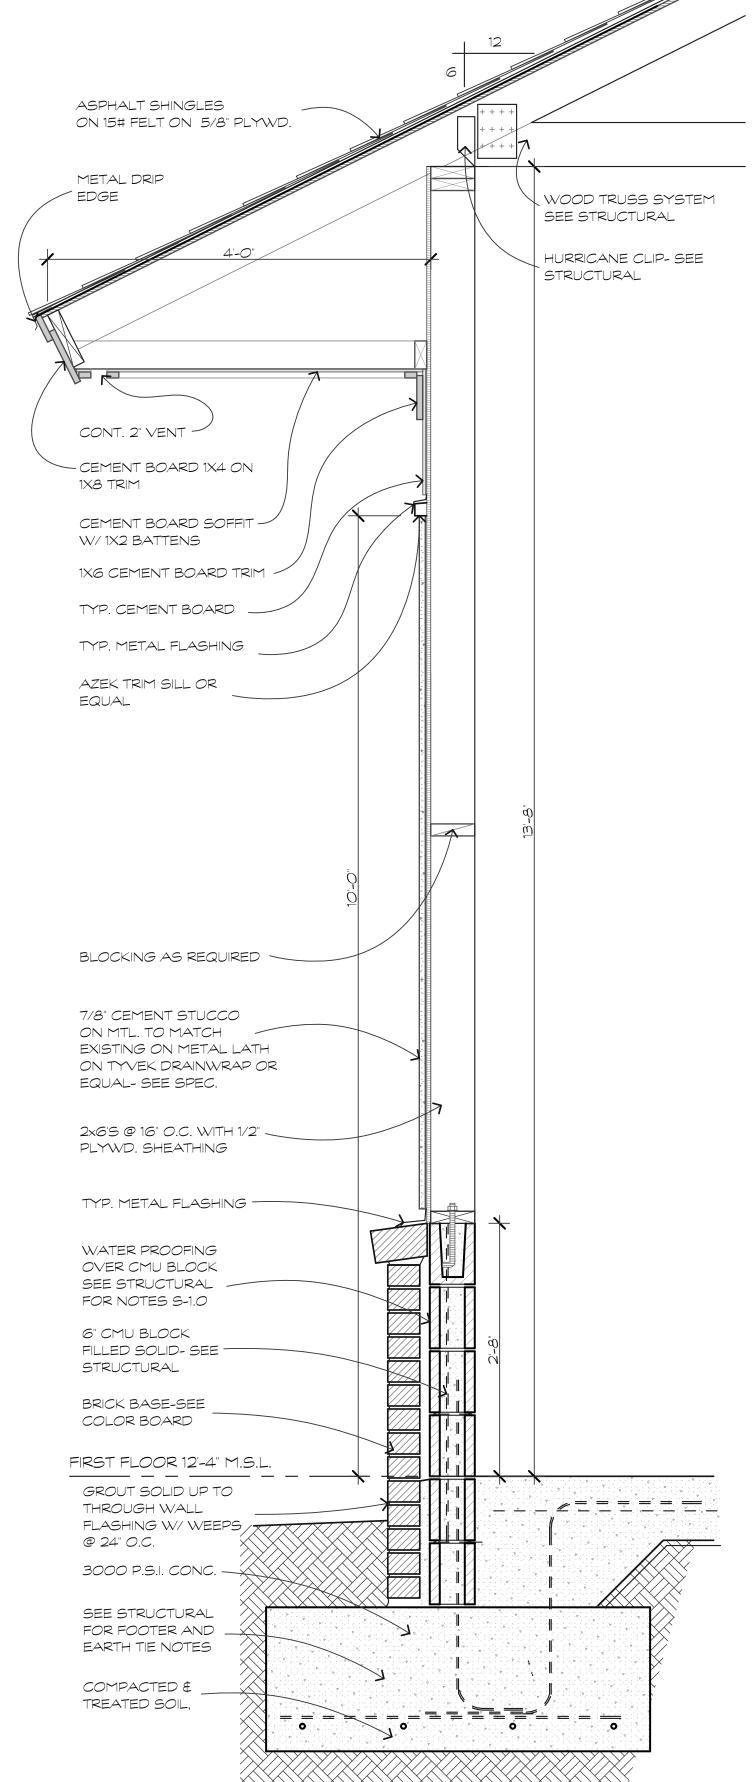

A4,1 EX, FRONT ELEVATION

SCALE: 1/8" = 1'-0"

A4.2 NEW FRONT ELEVATION

SCALE: 1/8" = 1'-0"

#### ELEVATIONS

SUBMITTALS:

BLDG PERMIT

REVISIONS:

2.
3.
4.
5.
6.

ISSUE: February 5, 2018

PRICING
BIDDING
CONSTRUCTION

45.1 EX. RIGHT ELEVATION SCALE: 1/8" = 1'-0"

A5.2 NEW RIGHT ELEVATION SCALE: 1/8" = 1'-0"

### ELEVATIONS

SUBMITTALS:

BLDG PERMIT

REVISIONS:

1. \_\_\_\_\_\_\_

2. \_\_\_\_\_\_

3. \_\_\_\_\_

THESE DRAWINGS ARE THE PROPERTY OF THE ARCHITECT, UNDER COPYRIGHT PROTECTION, & MAY NOT BE USED OR REPRODUCED WITHOUT HIS WRITTEN APPROVAL AND AUTHORIZATION.

SHEET: OF:

A6.1 EX. REAR ELEVATION SCALE: 1/8" = 1'-0"

A6.2 NEW REAR ELEVATION SCALE: 1/8" = 1'-0"

PASCO / YIENNE ARCHITECTURE

H MERRILL PASCO (843)301-2416 MERRILL.PASCO@GMAIL.COM

CHARLES E YIENNE (843)842-4027 CEVIENNE®ROADRUNNER.COM

GRAND HILTON HEAD INN 36 SOUTH FOREST BEACH DR. 29928