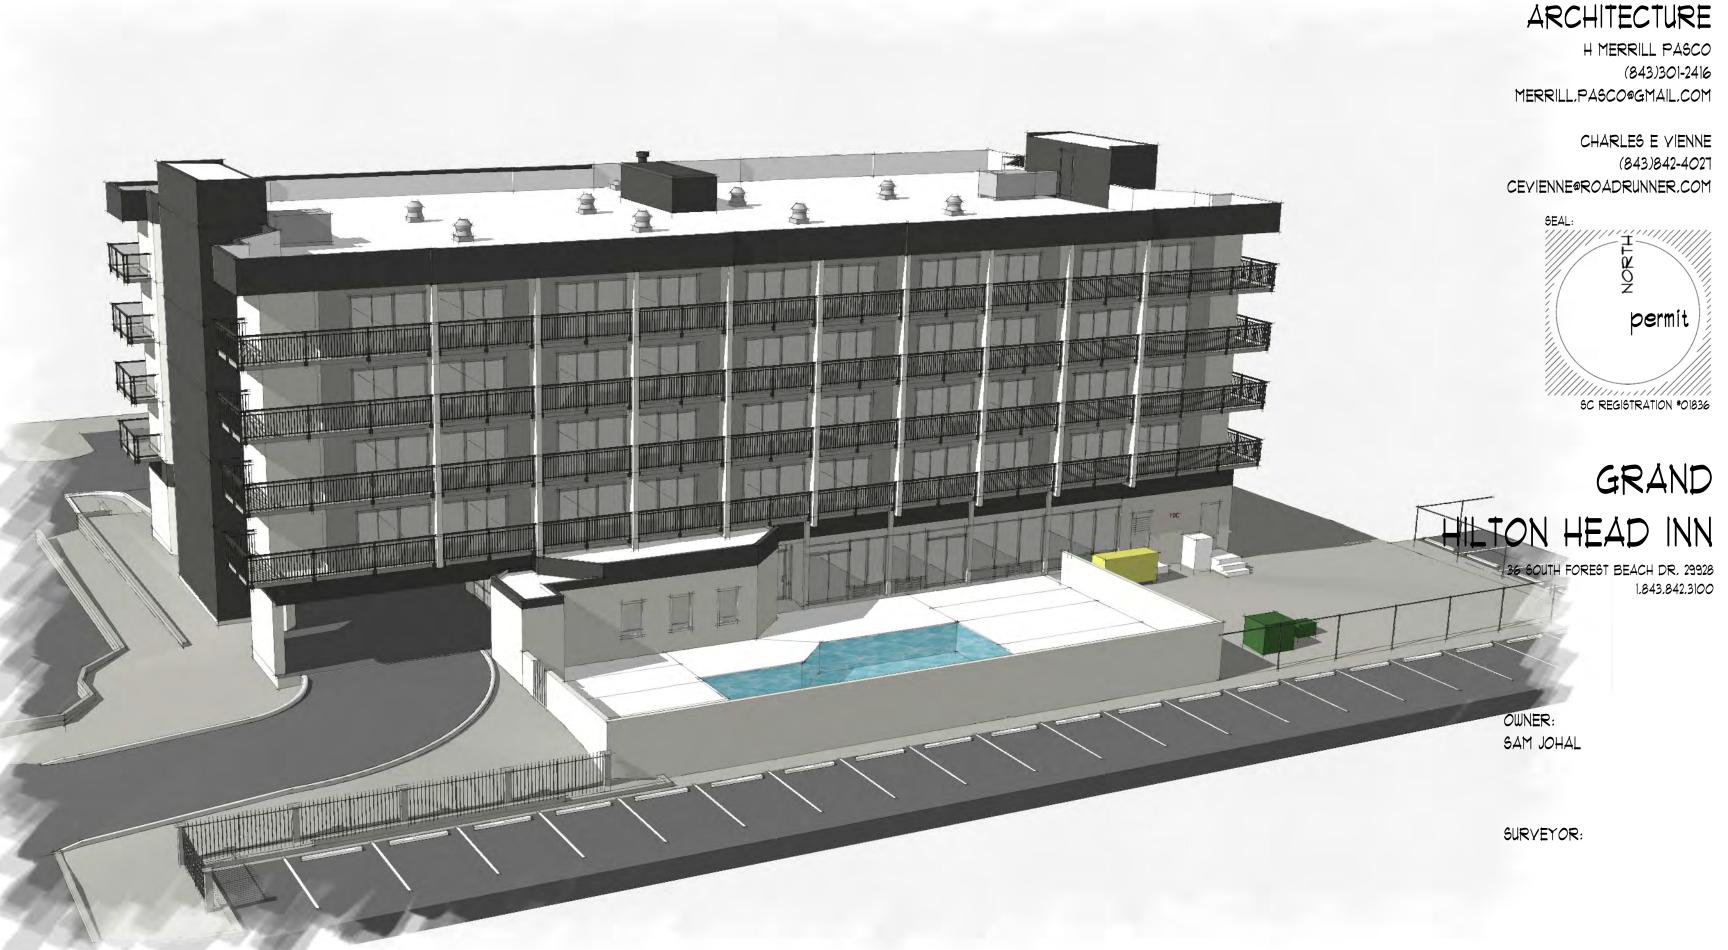

# GRAND HILTON HEAD INN 36 SOUTH FOREST BEACH DR. 29928

OWNER: SAM JOHAL

SURVEYOR:

GENERAL CONTRACTOR:

#### ELEVATIONS

SUBMITTALS:

BLDG PERMIT

REVISIONS:

2.
3.
4.
5.
6.

ISSUE: February 5, 2018

PRICING
BIDDING
CONSTRUCTION

45.1 EX. RIGHT ELEVATION SCALE: 1/8" = 1'-0"