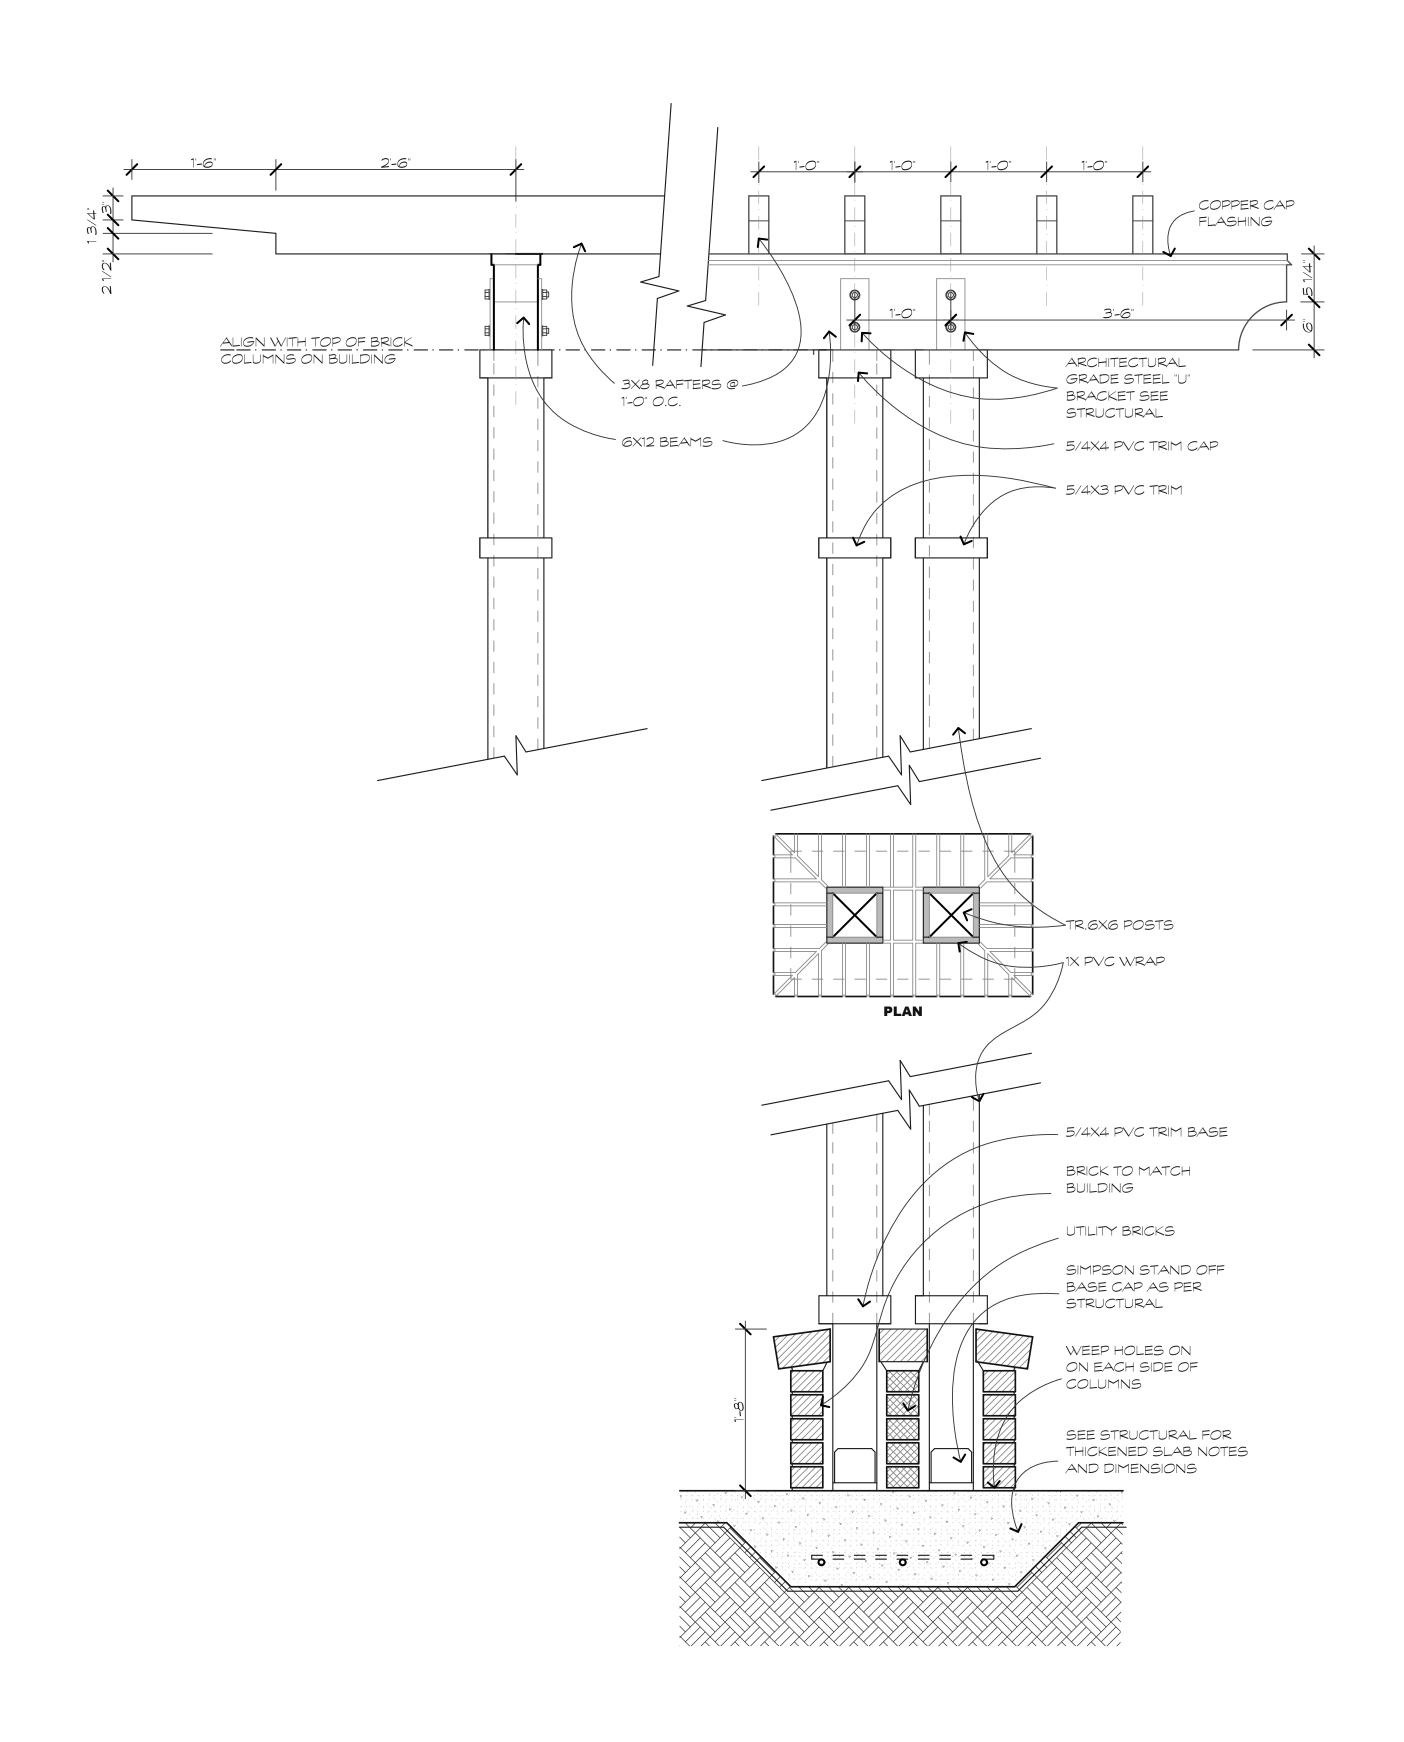

A4,1 EX, FRONT ELEVATION

SCALE: 1/8" = 1'-0"

A4.2 NEW FRONT ELEVATION

SCALE: 1/8" = 1'-0"

#### ELEVATIONS

SUBMITTALS:

BLDG PERMIT

REVISIONS:

2.
3.
4.
5.
6.

ISSUE: February 5, 2018

PRICING
BIDDING
CONSTRUCTION

45.1 EX. RIGHT ELEVATION SCALE: 1/8" = 1'-0"

A5.2 NEW RIGHT ELEVATION SCALE: 1/8" = 1'-0"

### ELEVATIONS

SUBMITTALS:

BLDG PERMIT

REVISIONS:

1. \_\_\_\_\_\_\_

2. \_\_\_\_\_\_

3. \_\_\_\_\_

THESE DRAWINGS ARE THE PROPERTY OF THE ARCHITECT, UNDER COPYRIGHT PROTECTION, & MAY NOT BE USED OR REPRODUCED WITHOUT HIS WRITTEN APPROVAL AND AUTHORIZATION.

SHEET: OF:

A6.1 EX. REAR ELEVATION SCALE: 1/8" = 1'-0"

A6.2 NEW REAR ELEVATION SCALE: 1/8" = 1'-0"

PASCO / YIENNE ARCHITECTURE

H MERRILL PASCO (843)301-2416 MERRILL.PASCO@GMAIL.COM

CHARLES E YIENNE (843)842-4027 CEVIENNE®ROADRUNNER.COM

GRAND HILTON HEAD INN 36 SOUTH FOREST BEACH DR. 29928