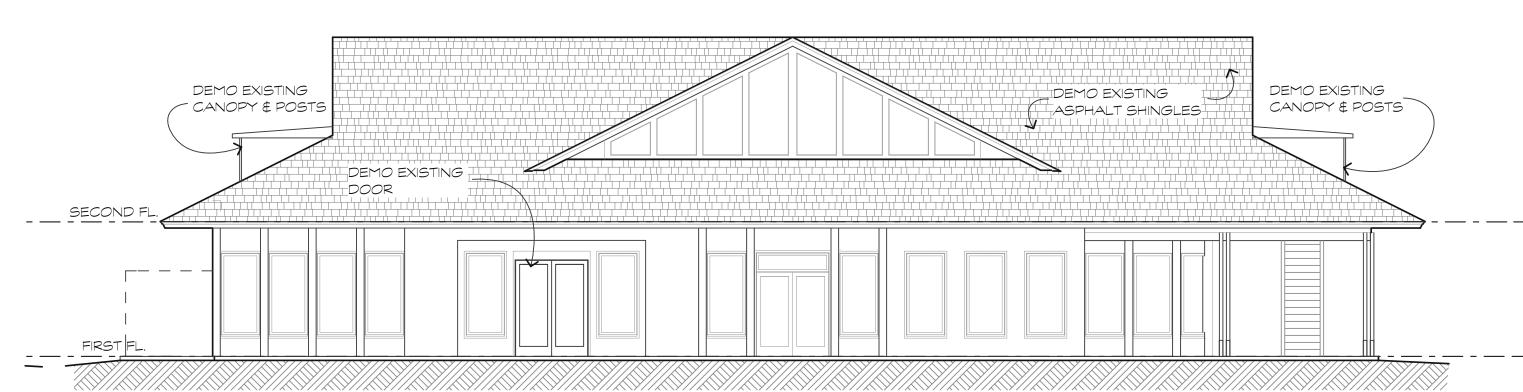

|

| REVISIONS               | DAIE |
|-------------------------|------|
|                         |      |
|                         |      |
|                         |      |
|                         |      |
|                         |      |
|                         |      |
|                         |      |
|                         |      |
| DRAWN BY                |      |
| <b>DATE</b><br>08/18/16 |      |
| SCALE                   |      |
| JOB NO.                 |      |
| SHEET                   |      |
| <b>S-1</b>              |      |
| OF SHEETS               | 3    |



Building

SHEETS

DATE



# EXISTING LEFT SIDE ELEVATION SCALE: 1/8"=1'-0"



### **EXISTING REAR ELEVATION**



<u>6</u> <u>A-5</u>

8 A-5

# EXISTING RIGHT SIDE ELEVATION 7 SCALE: 1/8"=1'-0" A-5



**EXISTING STREET ELEVATION** 



## NEW LEFT SIDE ELEVATION



## **NEW REAR ELEVATION**



## NEW RIGHT SIDE ELEVATION



NEW STREET ELEVATION





As Builts for:
Heritage Plaza Building DATE REVISIONS

CHANGED NEW ROOF ASPHALT SHINGLES DRAWN BY CHECKED BY **DATE** 6/23/17

SCALE JOB NO.

SHEET



# EXISTING RIGHT SIDE ELEVATION SCALE: 1/8"=1-0"





## **EXISTING ENTRY ELEVATION**





# EXISTING LEFT SIDE ELEVATION





# NEW STREET ELEVATION





# NEW RIGHT SIDE ELEVATION (SCALE: 1/8"=1'-0"





## NEW ENTRY ELEVATION





# NEW LEFT SIDE ELEVATION SCALE: 1/8"=1'-0"





NEW STREET ELEVATION

SCALE: 1/8"=1'-0"



parker design group architect 843 785 5171 POST OFFICE BOX 5010 HILTON HEADISLA ARCHITECTS

Heritage Plaza

Building "C"

Hilton Head Island, S.C. 29938

| , , ,