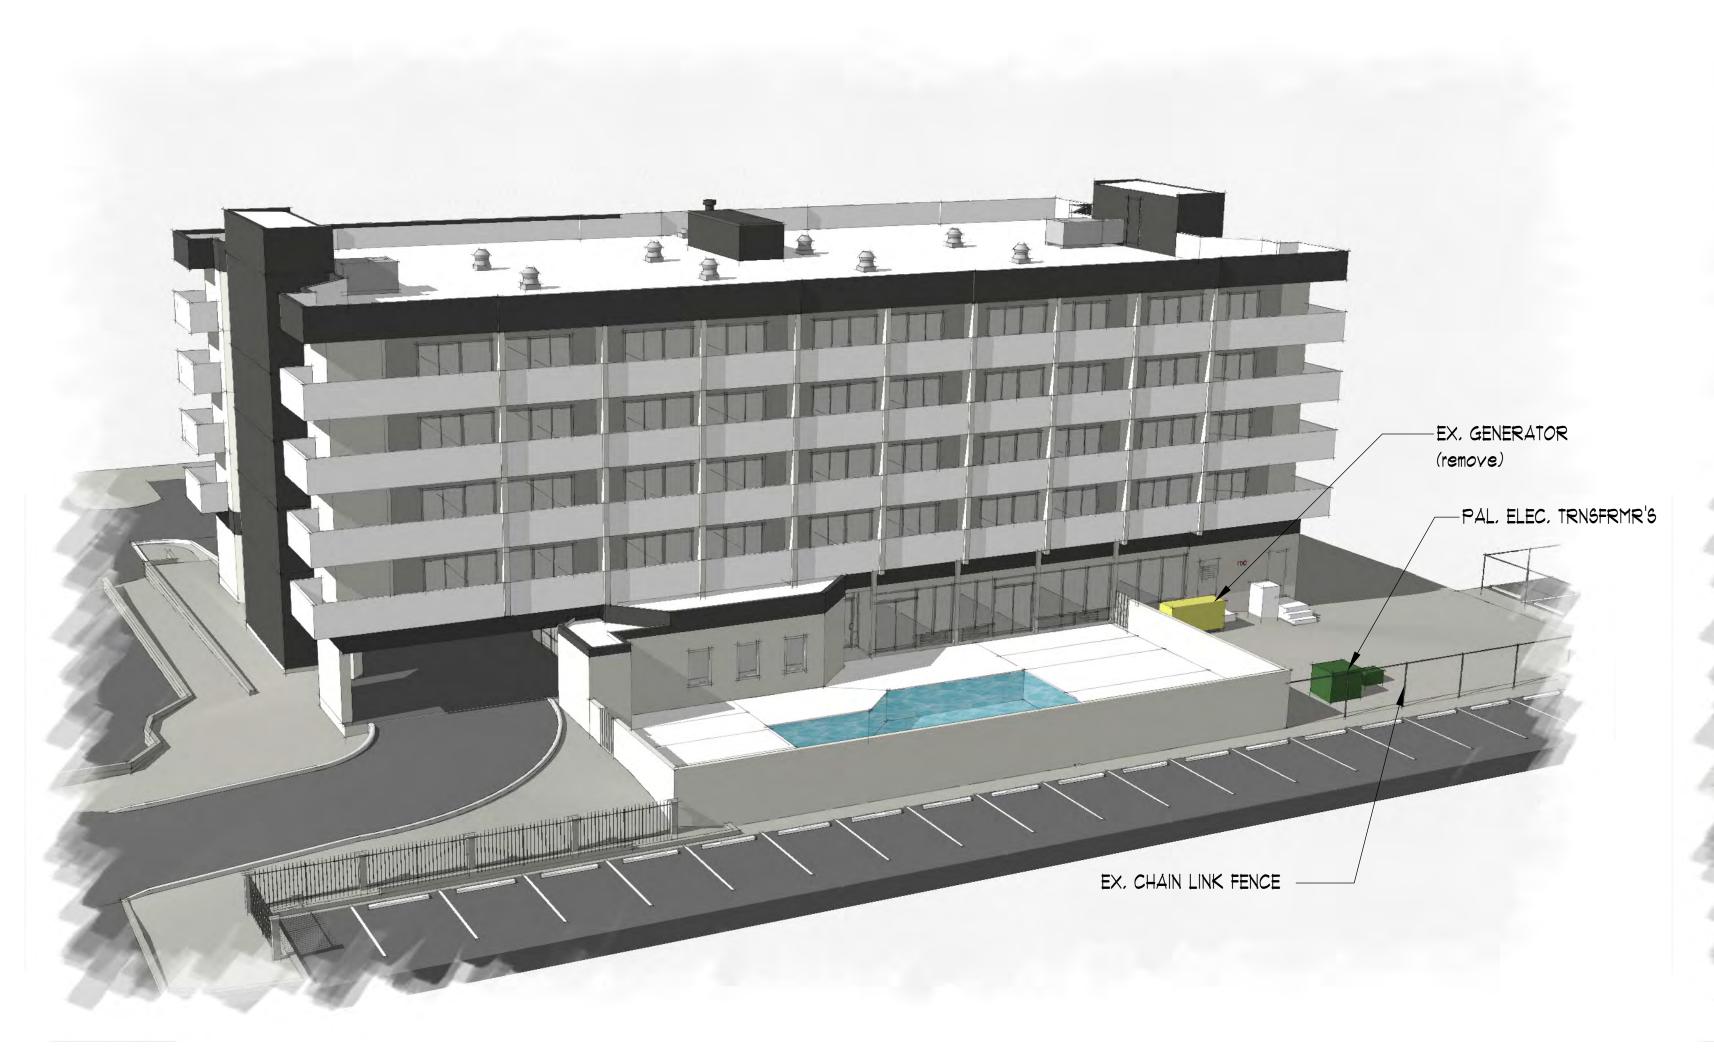

#### -SHERWIN WILLIAMS SW 7069 Iron Ore Interior / Exterior Locator Number: 251-C7 -SHERWIN WILLIAMS SW 7654 SW 7069 251 R: 67 G: 67 B: 65 Hex Value: #434341 Color Collections: Pottery Barn Kids - Spring/Summer 2018, PBteen - Spring/Summer 2018 SW 7655 Stamped Concrete Interior / Exterior Locator Number: 239-C7 -SHERWIN WILLIAMS SW 7655 NEW 6:12 FABRIC AWNING COORDINATING COLORS SIMILAR COLORS OVER METAL FRAME COLORS: SW 7654 BODY -SHERWIN WILLIAMS SW 7069 RECT, PANELS -SW 7654 239 COORDINATING COLORS SIMILAR COLORS DE 110"x14" RECTANGLES R: 206 G: 206 B: 198 Hex Value: #cecec6 LRV EQ. SPACED (14" between)-EX. CHAIN LINK FENCE (portion to remain beyond) -