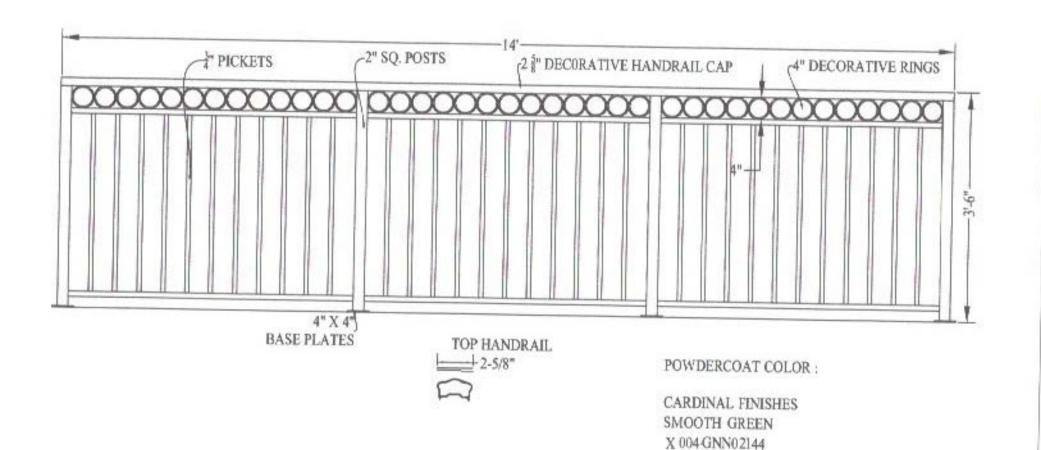

#### **DESIGN TEAM/DRB COMMENT SHEET**

The comments below are staff recommendations to the Design Review Board (DRB) and do NOT constitute DRB approval or denial.

| PROJECT NAME: Grand Hilton Inn                   | DRB#: DRB000207-2018              |  |
|--------------------------------------------------|-----------------------------------|--|
| DATE: 2/01/2018                                  |                                   |  |
| RECOMMENDATION: Approval RECOMMENDED CONDITIONS: | Approval with Conditions   Denial |  |
| MISC COMMENTS/QUESTIONS                          |                                   |  |
|                                                  |                                   |  |
|                                                  |                                   |  |
|                                                  |                                   |  |
| MISC COMMENTS/QUESTIONS                          |                                   |  |