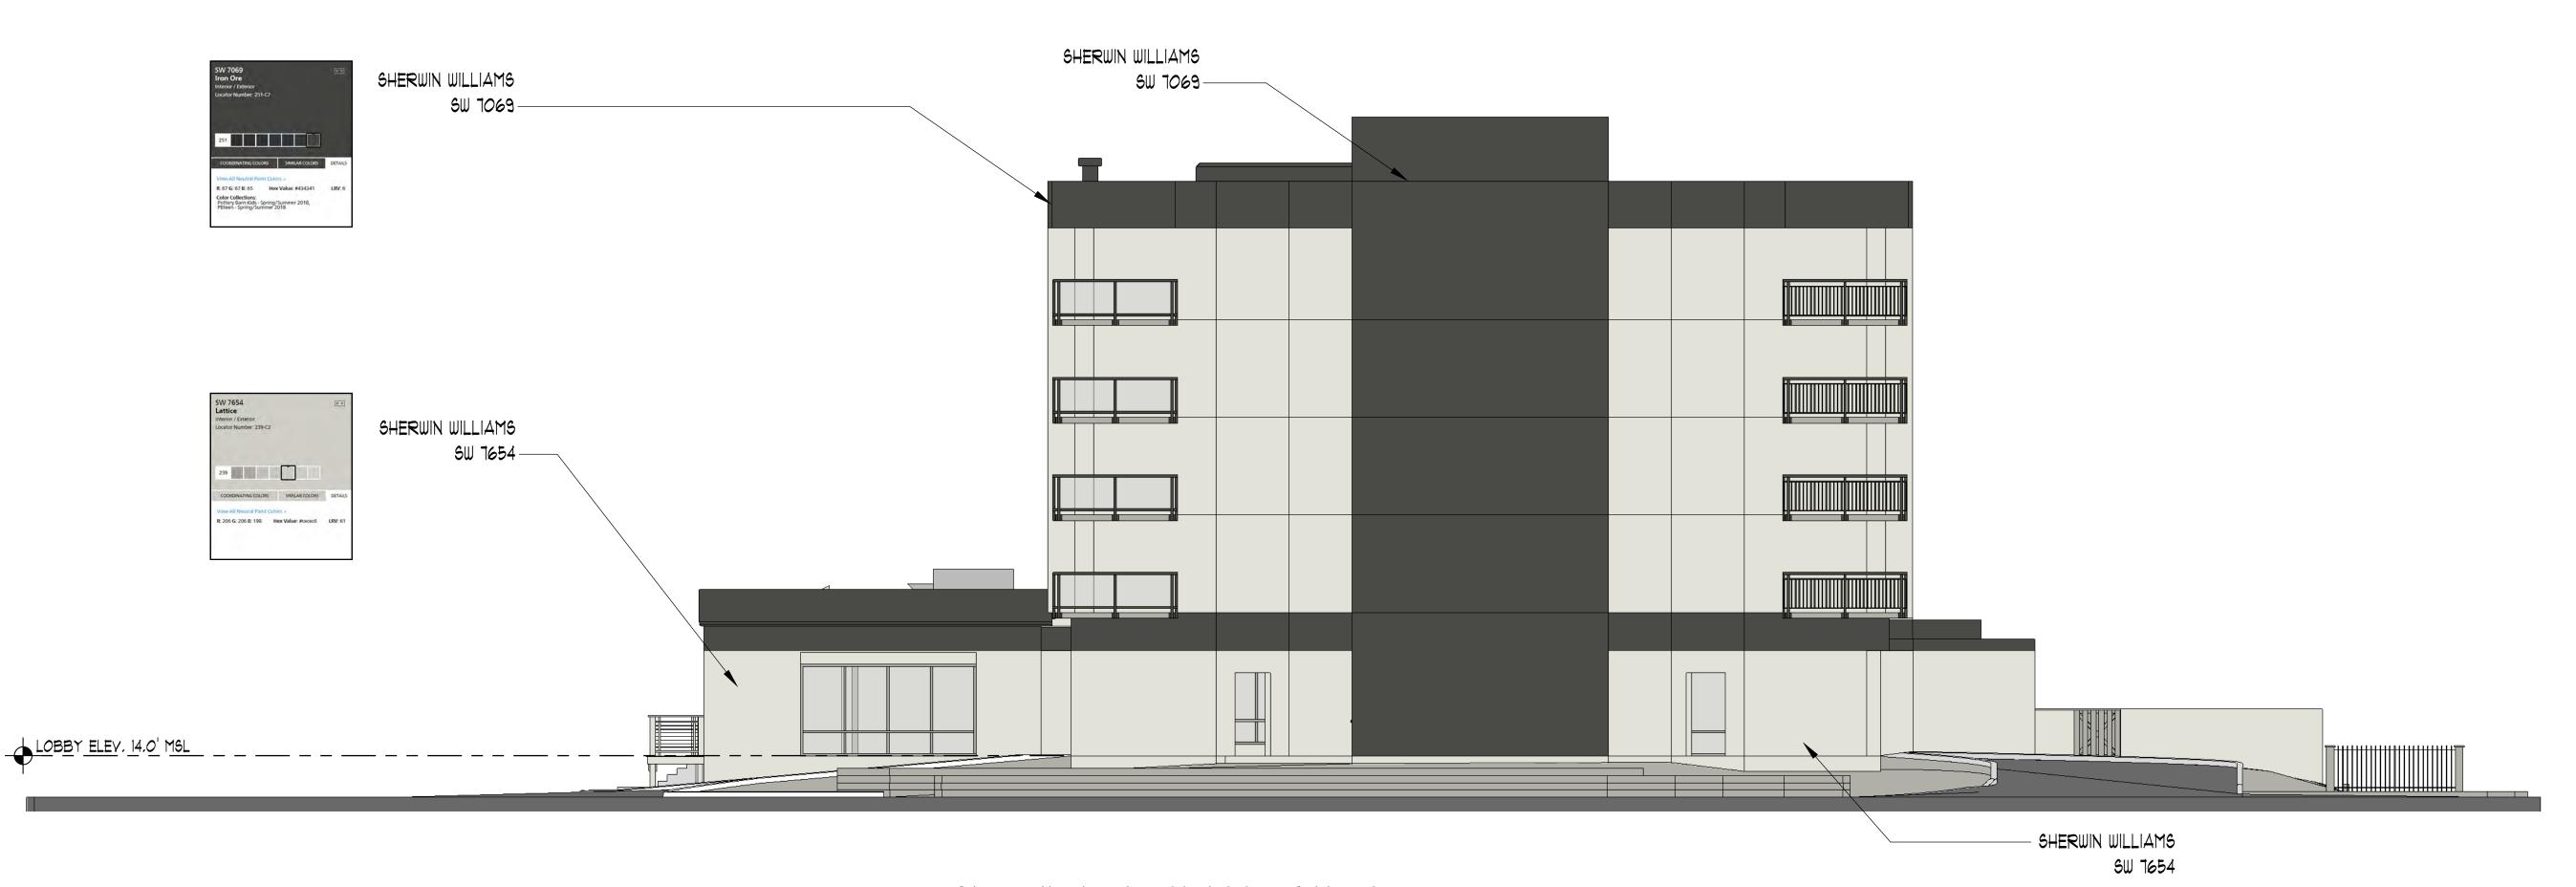

#### -SHERWIN WILLIAMS SW 7069 Iron Ore Interior / Exterior Locator Number: 251-C7 -SHERWIN WILLIAMS SW 7654 SW 7069 251 R: 67 G: 67 B: 65 Hex Value: #434341 Color Collections: Pottery Barn Kids - Spring/Summer 2018, PBteen - Spring/Summer 2018 SW 7655 Stamped Concrete Interior / Exterior Locator Number: 239-C7 -SHERWIN WILLIAMS SW 7655 NEW 6:12 FABRIC AWNING COORDINATING COLORS SIMILAR COLORS OVER METAL FRAME COLORS: SW 7654 BODY -SHERWIN WILLIAMS SW 7069 RECT, PANELS -SW 7654 239 COORDINATING COLORS SIMILAR COLORS DE 110"x14" RECTANGLES R: 206 G: 206 B: 198 Hex Value: #cecec6 LRV EQ. SPACED (14" between)-EX. CHAIN LINK FENCE (portion to remain beyond) -

A4.2 NEW FRONT ELEVATION

SCALE: 1/8" = 1'-0"