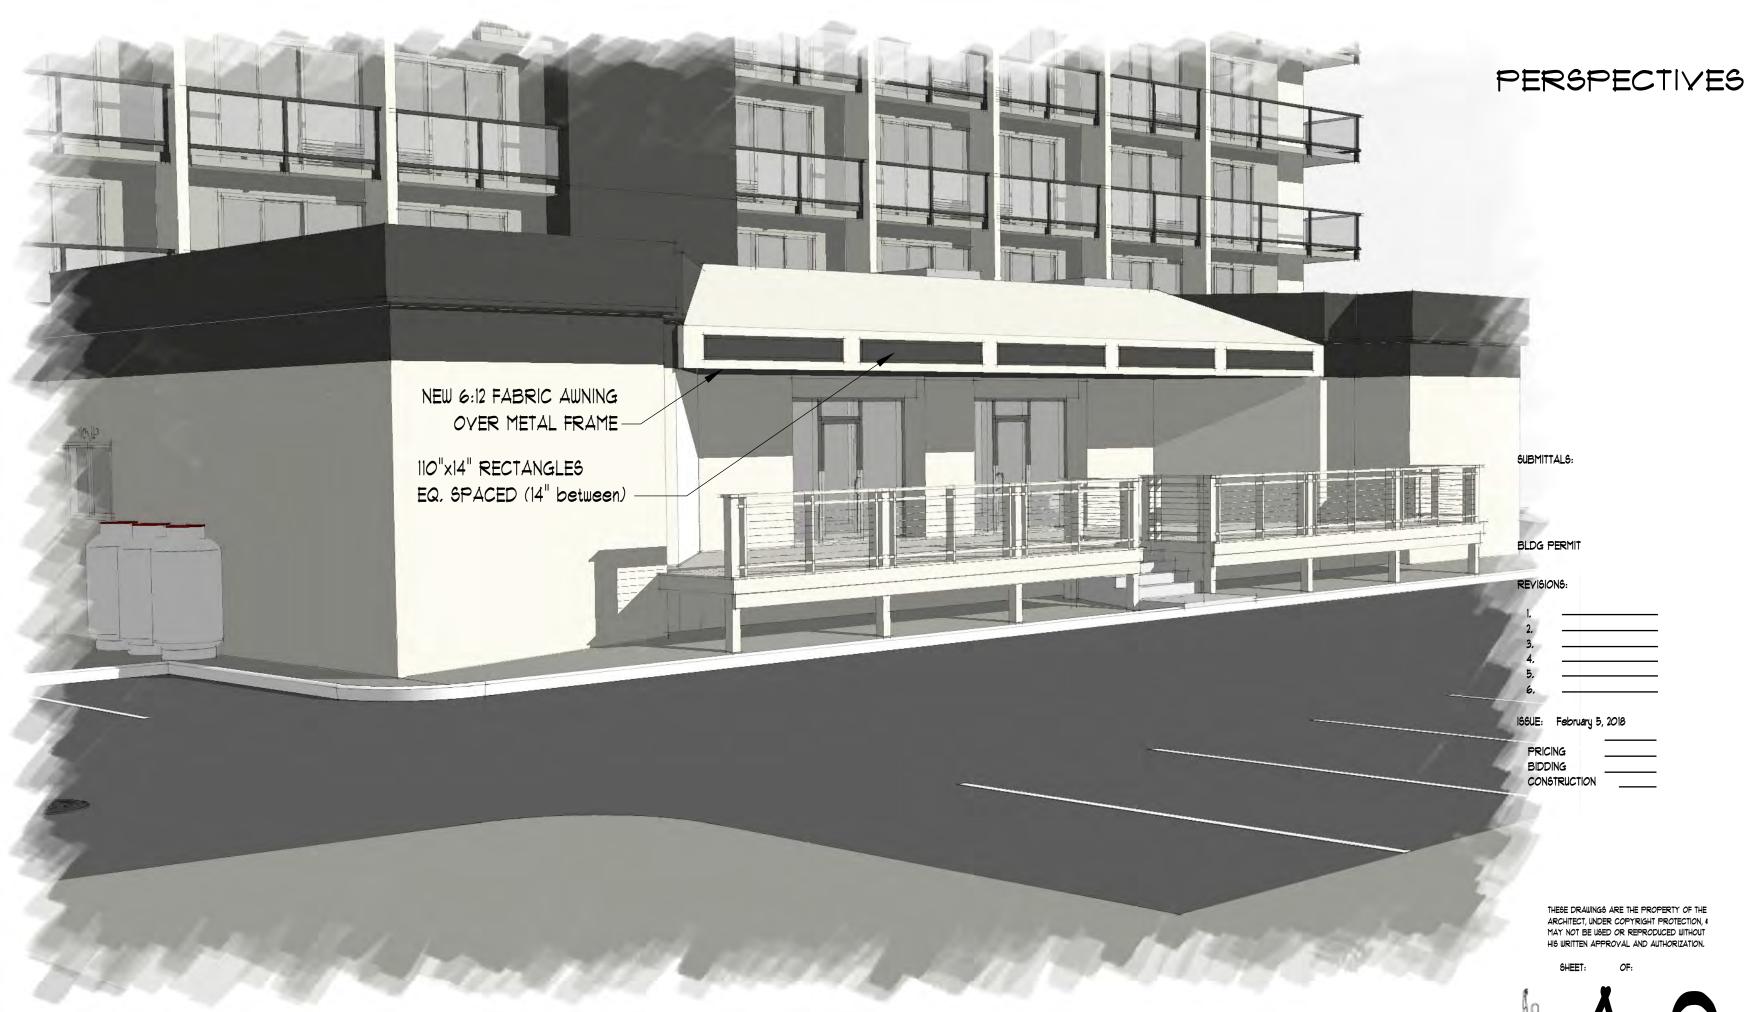

#### -SHERWIN WILLIAMS SW 7069 Iron Ore Interior / Exterior Locator Number: 251-C7 -SHERWIN WILLIAMS SW 7654 SW 7069 251 R: 67 G: 67 B: 65 Hex Value: #434341 Color Collections: Pottery Barn Kids - Spring/Summer 2018, PBteen - Spring/Summer 2018 SW 7655 Stamped Concrete Interior / Exterior Locator Number: 239-C7 -SHERWIN WILLIAMS SW 7655 NEW 6:12 FABRIC AWNING COORDINATING COLORS SIMILAR COLORS OVER METAL FRAME COLORS: SW 7654 BODY -SHERWIN WILLIAMS SW 7069 RECT, PANELS -SW 7654 239 COORDINATING COLORS SIMILAR COLORS DE 110"x14" RECTANGLES R: 206 G: 206 B: 198 Hex Value: #cecec6 LRV EQ. SPACED (14" between)-EX. CHAIN LINK FENCE (portion to remain beyond) -