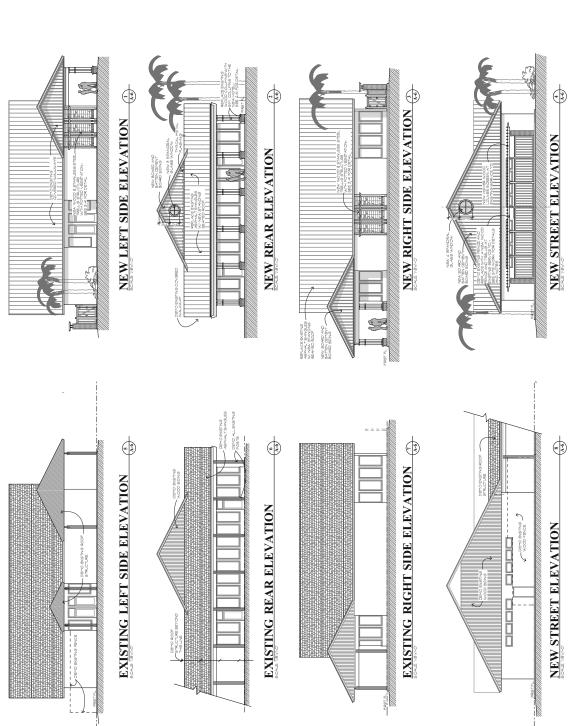

A4,1 EX, FRONT ELEVATION

SCALE: 1/8" = 1'-0"

A4.2 NEW FRONT ELEVATION

SCALE: 1/8" = 1'-0"

#### ELEVATIONS

SUBMITTALS:

BLDG PERMIT

REVISIONS:

2.
3.
4.
5.
6.

ISSUE: February 5, 2018

PRICING
BIDDING
CONSTRUCTION

45.1 EX. RIGHT ELEVATION SCALE: 1/8" = 1'-0"

A5.2 NEW RIGHT ELEVATION SCALE: 1/8" = 1'-0"

SHEET: OF:

A6.1 EX. REAR ELEVATION SCALE: 1/8" = 1'-0"

A6.2 NEW REAR ELEVATION SCALE: 1/8" = 1'-0"

PASCO / YIENNE ARCHITECTURE

H MERRILL PASCO (843)301-2416 MERRILL.PASCO@GMAIL.COM

CHARLES E YIENNE (843)842-4027 CEVIENNE®ROADRUNNER.COM

GRAND HILTON HEAD INN 36 SOUTH FOREST BEACH DR. 29928