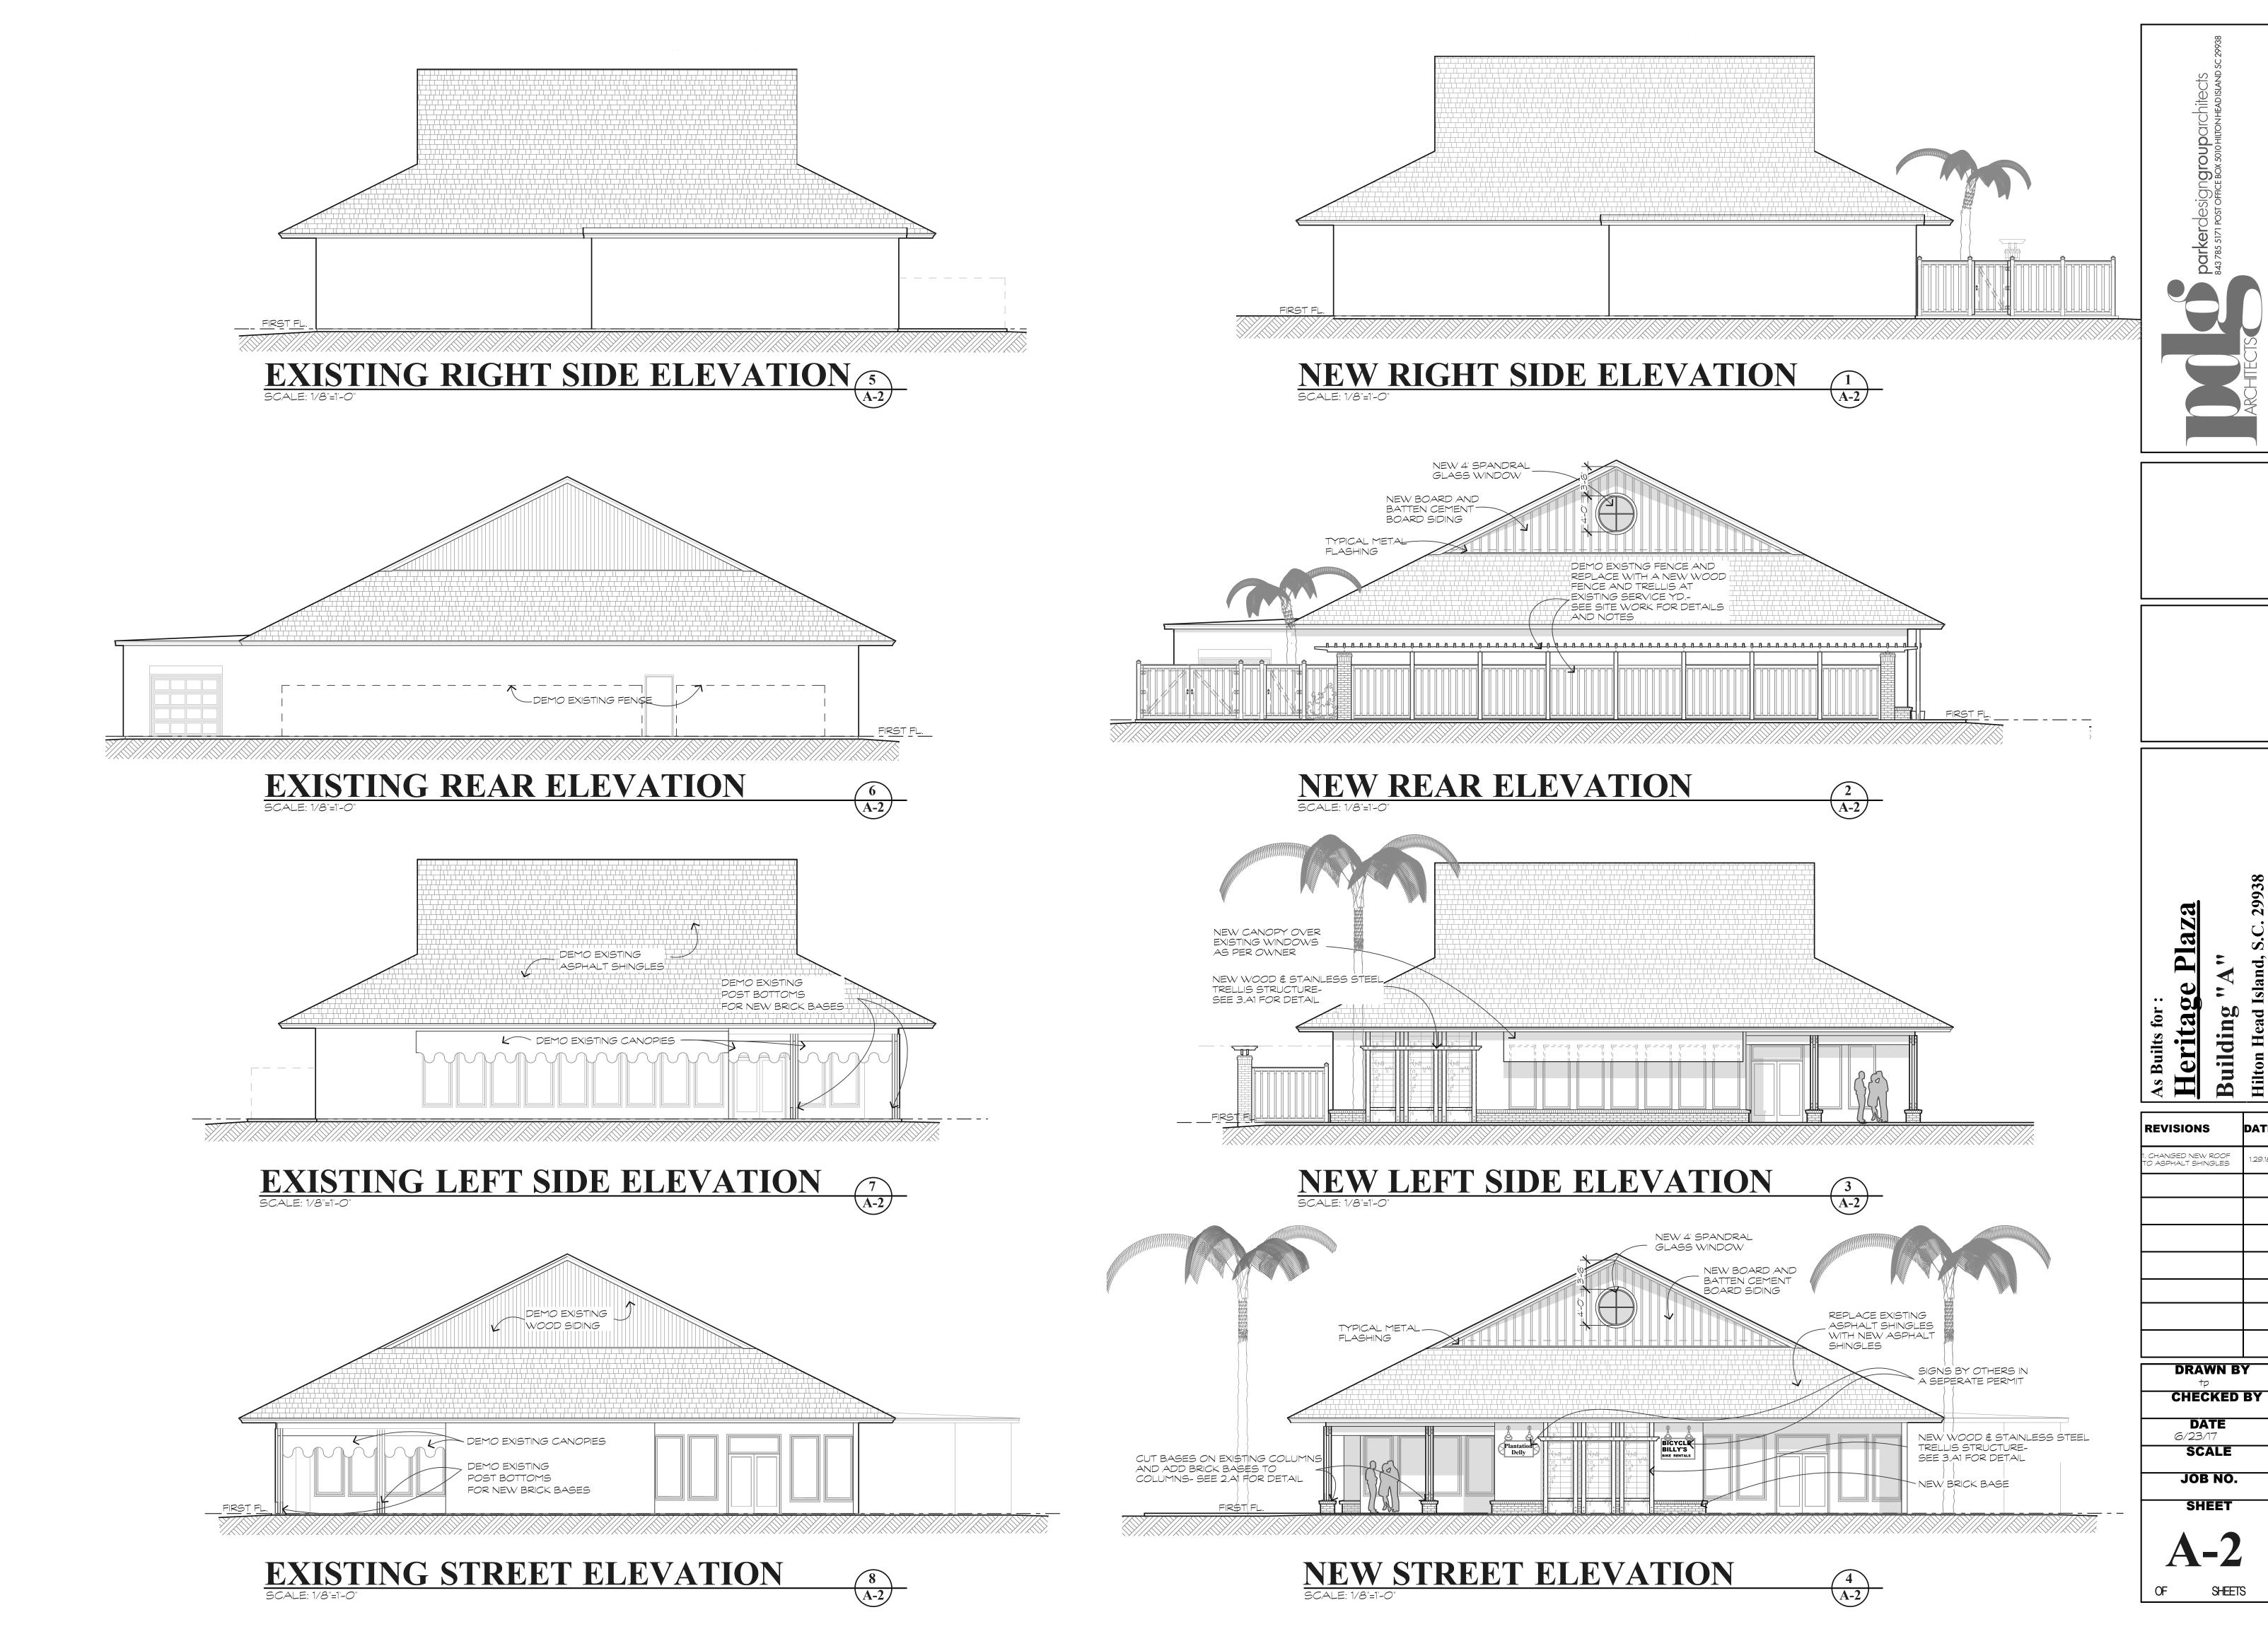

| Applicant/Agent Name:Timothy Probst                                                                                                                                                                                                                                                                       | Company: Parker Design Group Architects                                                                                                                                             |  |
|-----------------------------------------------------------------------------------------------------------------------------------------------------------------------------------------------------------------------------------------------------------------------------------------------------------|-------------------------------------------------------------------------------------------------------------------------------------------------------------------------------------|--|
| Mailing Address: 10 Palmetto Business Park Suite 201                                                                                                                                                                                                                                                      | City: Hilton Head Island State: S.C. Zip: 29928                                                                                                                                     |  |
| Геlephone: <u>843-785-5171</u> Fax: <u>843-785-7471</u>                                                                                                                                                                                                                                                   | E-mail: Tprobst@hargray.com                                                                                                                                                         |  |
| Project Name: Heritage Plaza Pr                                                                                                                                                                                                                                                                           | roject Address: 81 and 77 Pope Avenue                                                                                                                                               |  |
| Parcel Number [PIN]: R_5 5 2 0 1 8 0 0 0 0                                                                                                                                                                                                                                                                | 0_1000                                                                                                                                                                              |  |
| Zoning District: Coligny Resort O                                                                                                                                                                                                                                                                         | verlay District(s): Corridor Overlay                                                                                                                                                |  |
|                                                                                                                                                                                                                                                                                                           |                                                                                                                                                                                     |  |
| CORRIDOR RE                                                                                                                                                                                                                                                                                               | EVIEW, MAJOR                                                                                                                                                                        |  |
|                                                                                                                                                                                                                                                                                                           | ) SUBMITTAL REQUIREMENTS                                                                                                                                                            |  |
| DESIGN REVIEW BOARD (DRD)                                                                                                                                                                                                                                                                                 | J SODNITT TAL REQUIRENTS                                                                                                                                                            |  |
| Digital Submissions may be accepted via e-mail by calli                                                                                                                                                                                                                                                   | ing 843-341-4757.                                                                                                                                                                   |  |
| Project Category:                                                                                                                                                                                                                                                                                         |                                                                                                                                                                                     |  |
| Concept Approval – Proposed Development                                                                                                                                                                                                                                                                   | x_ Alteration/Addition                                                                                                                                                              |  |
| Final Approval – Proposed Development                                                                                                                                                                                                                                                                     | Sign                                                                                                                                                                                |  |
| Submittal Requirements for <i>All</i> projects:                                                                                                                                                                                                                                                           |                                                                                                                                                                                     |  |
|                                                                                                                                                                                                                                                                                                           |                                                                                                                                                                                     |  |
| jurisdiction of an ARB, the applicant shall submit                                                                                                                                                                                                                                                        | e of Action (if applicable): When a project is within the such ARB's written notice of action per LMO Section 16-e ARB to meet this requirement is the <u>responsibility of the</u> |  |
| x Filing Fee: Concept Approval-Proposed Development \$175, Final Approval – Proposed Development \$175, Alterations/Additions \$100, Signs \$25; cash or check made payable to the Town of Hilton Head Island.                                                                                            |                                                                                                                                                                                     |  |
| Additional Submittal Requirements:                                                                                                                                                                                                                                                                        |                                                                                                                                                                                     |  |
| Concept Approval – Proposed Development                                                                                                                                                                                                                                                                   |                                                                                                                                                                                     |  |
|                                                                                                                                                                                                                                                                                                           | s, existing topography and the location of trees meeting the and if applicable, location of bordering streets, marshes and                                                          |  |
| A site analysis study to include specimen trees, acc                                                                                                                                                                                                                                                      | cess, significant topography, wetlands, buffers, setbacks,                                                                                                                          |  |
| views, orientation and other site features that may                                                                                                                                                                                                                                                       | ent of the project, its goals and objectives and how it                                                                                                                             |  |
| reflects the site analysis results.                                                                                                                                                                                                                                                                       | and of the project, its goals and objectives and now it                                                                                                                             |  |
| Context photographs of neighboring uses and arch                                                                                                                                                                                                                                                          | *                                                                                                                                                                                   |  |
| <ul> <li>Conceptual site plan (to scale) showing proposed location of new structures, parking areas and landscaping.</li> <li>Conceptual sketches of primary exterior elevations showing architectural character of the proposed development, materials, colors, shadow lines and landscaping.</li> </ul> |                                                                                                                                                                                     |  |