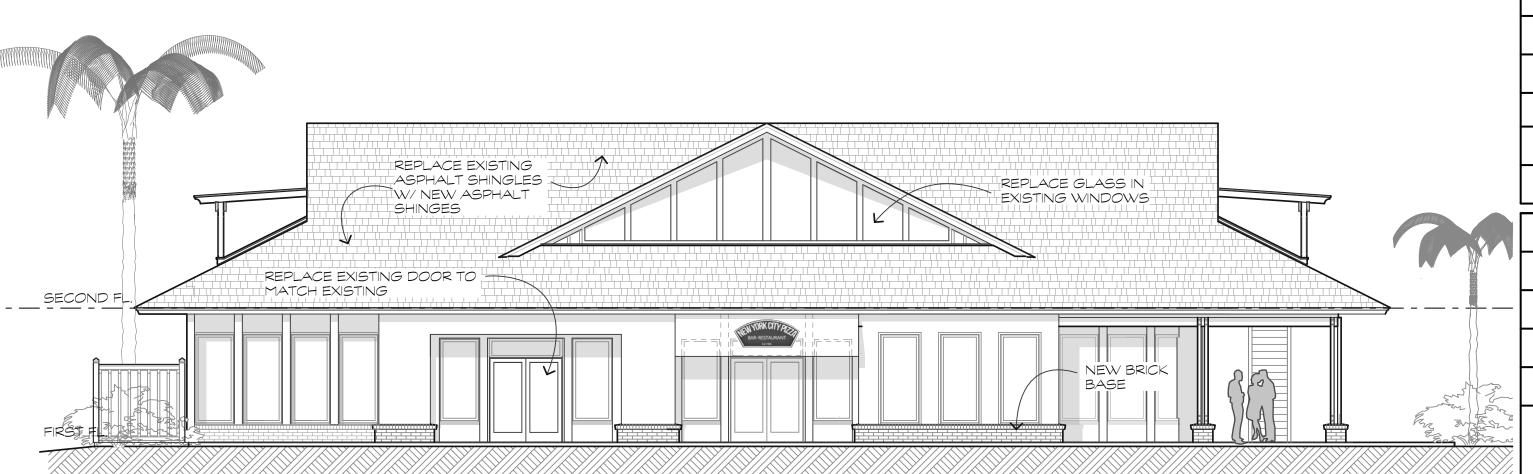

- 4. Approval of Agenda
- **5. Approval of Minutes** Meeting of January 9, 2018
- 6. Board Business
- 7. New Business
  - A. Alteration/Addition
    - Grand Hilton Inn Deck, DRB-000207-2018
    - Heritage Plaza Roofs, DRB-000212-2018
    - Island Carwash, DRB-000218-2018
    - Fish Patio Roof, DRB-000225-2018
    - Oceanview Building, Island Club Resort, DRB-000234-2018
- 8. Staff Report
- 9. Appearance by Citizens
- 10. Adjournment