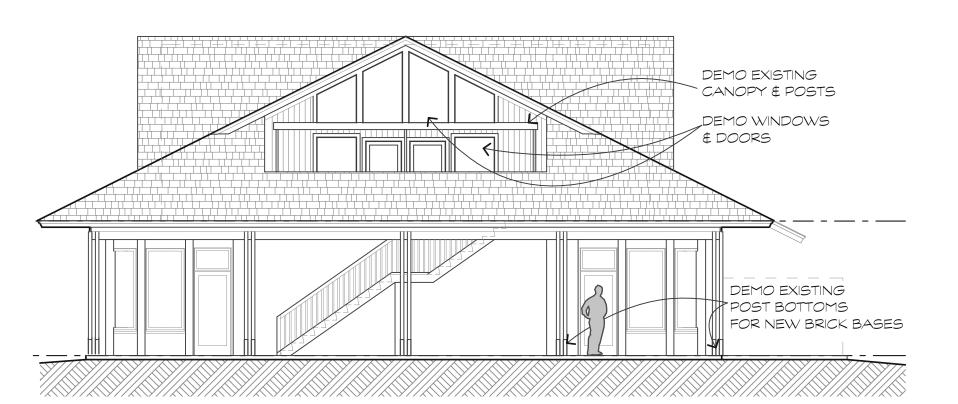

#### ELEVATIONS

SUBMITTALS:

BLDG PERMIT

REVISIONS:

2.
3.
4.
5.
6.

ISSUE: February 5, 2018

PRICING
BIDDING
CONSTRUCTION

45.1 EX. RIGHT ELEVATION SCALE: 1/8" = 1'-0"