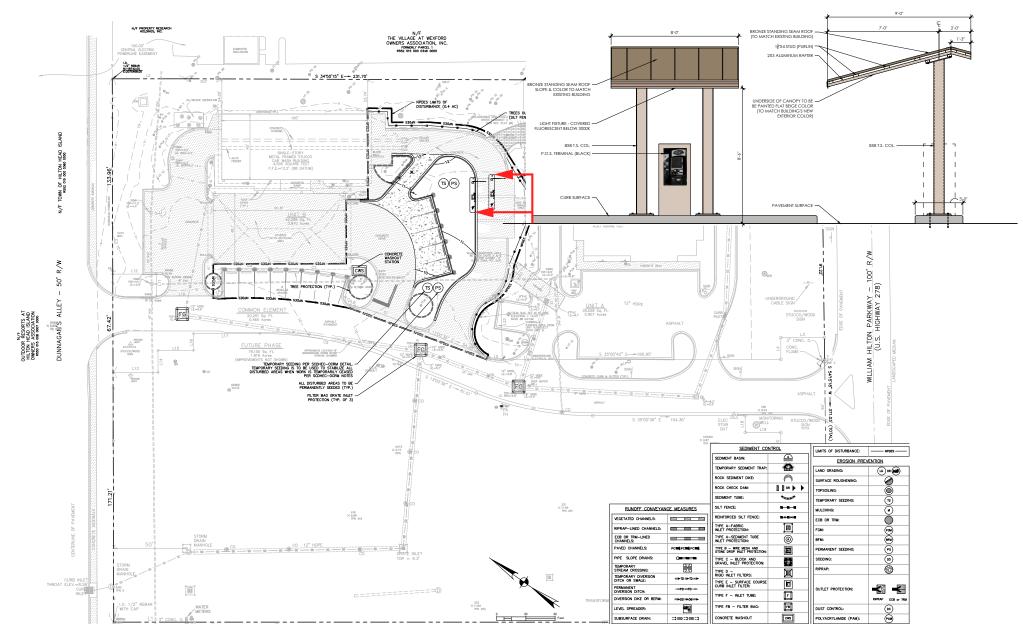

#### **DESIGN TEAM/DRB COMMENT SHEET**

The comments below are staff recommendations to the Design Review Board (DRB) and do NOT constitute DRB approval or denial.

| PROJECT NAME: Grand Hilton Inn                   | DRB#: DRB000207-2018              |  |
|--------------------------------------------------|-----------------------------------|--|
| DATE: 2/01/2018                                  |                                   |  |
| RECOMMENDATION: Approval RECOMMENDED CONDITIONS: | Approval with Conditions   Denial |  |
| MISC COMMENTS/QUESTIONS                          |                                   |  |
|                                                  |                                   |  |
|                                                  |                                   |  |
|                                                  |                                   |  |
| MISC COMMENTS/QUESTIONS                          |                                   |  |