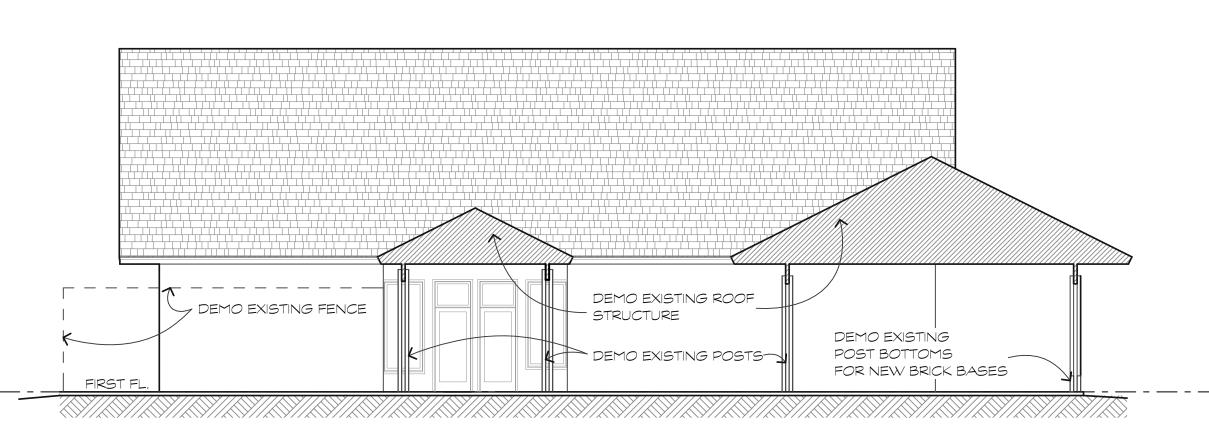

A4,1 EX, FRONT ELEVATION

SCALE: 1/8" = 1'-0"

A4.2 NEW FRONT ELEVATION

SCALE: 1/8" = 1'-0"