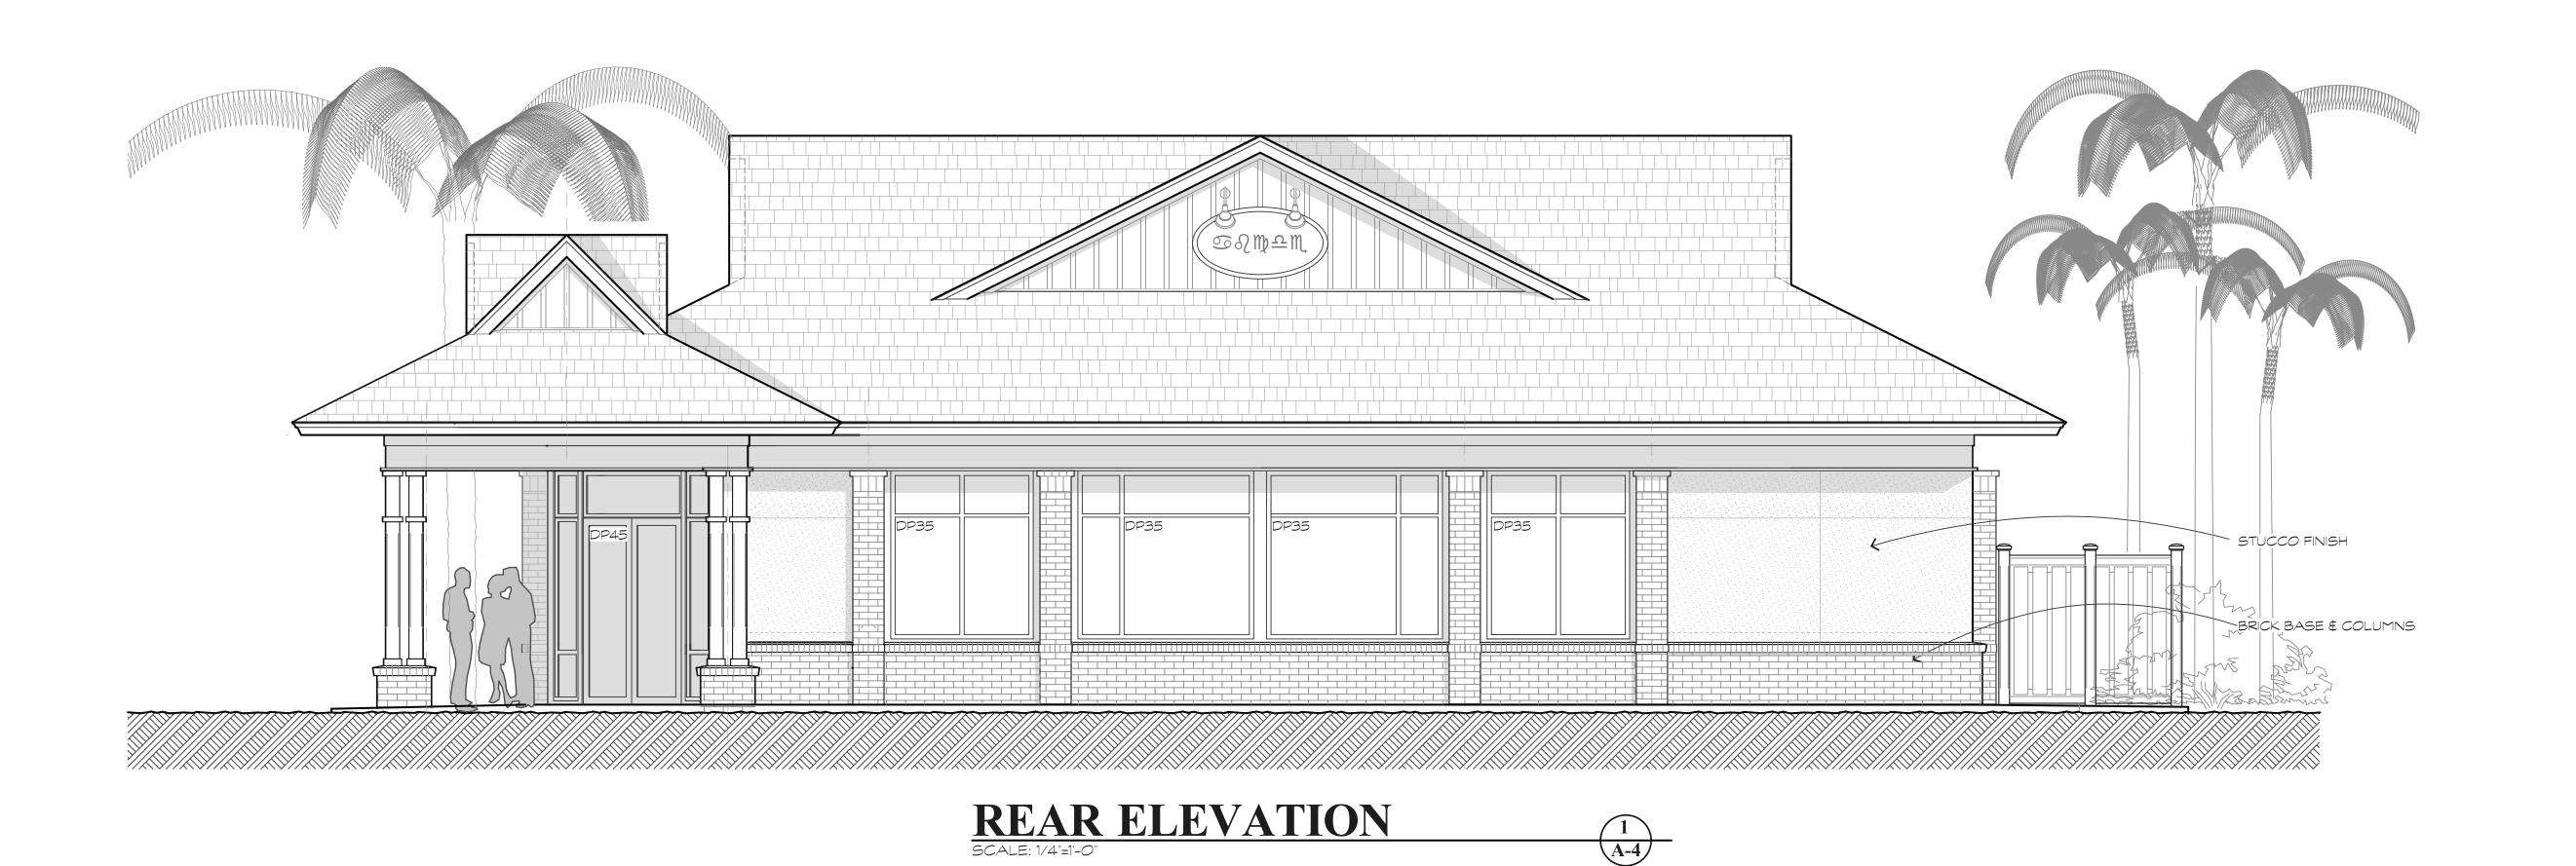

SHEET: OF:

A6.1 EX. REAR ELEVATION SCALE: 1/8" = 1'-0"

## -SHERWIN WILLIAMS SW 7654 -SHERWIN WILLIAMS SW 7069 251 Color Collections: Pottery Barn Kids - Spring/Summer 2018, PBteen - Spring/Summer 2018 -SHERWIN WILLIAMS SW 7655 COORDINATING COLORS SIMILAR COLORS DETA -SHERWIN WILLIAMS SW 7654 239 COORDINATING COLORS SIMILAR COLORS DE R: 206 G: 206 B: 198 Hex Value: #cecec6 LRN SHERWIN WILLIAMS

A6.2 NEW REAR ELEVATION SCALE: 1/8" = 1'-0"

PASCO / YIENNE ARCHITECTURE

H MERRILL PASCO (843)301-2416 MERRILL.PASCO@GMAIL.COM

CHARLES E YIENNE (843)842-4027 CEVIENNE®ROADRUNNER.COM

GRAND HILTON HEAD INN 36 SOUTH FOREST BEACH DR. 29928