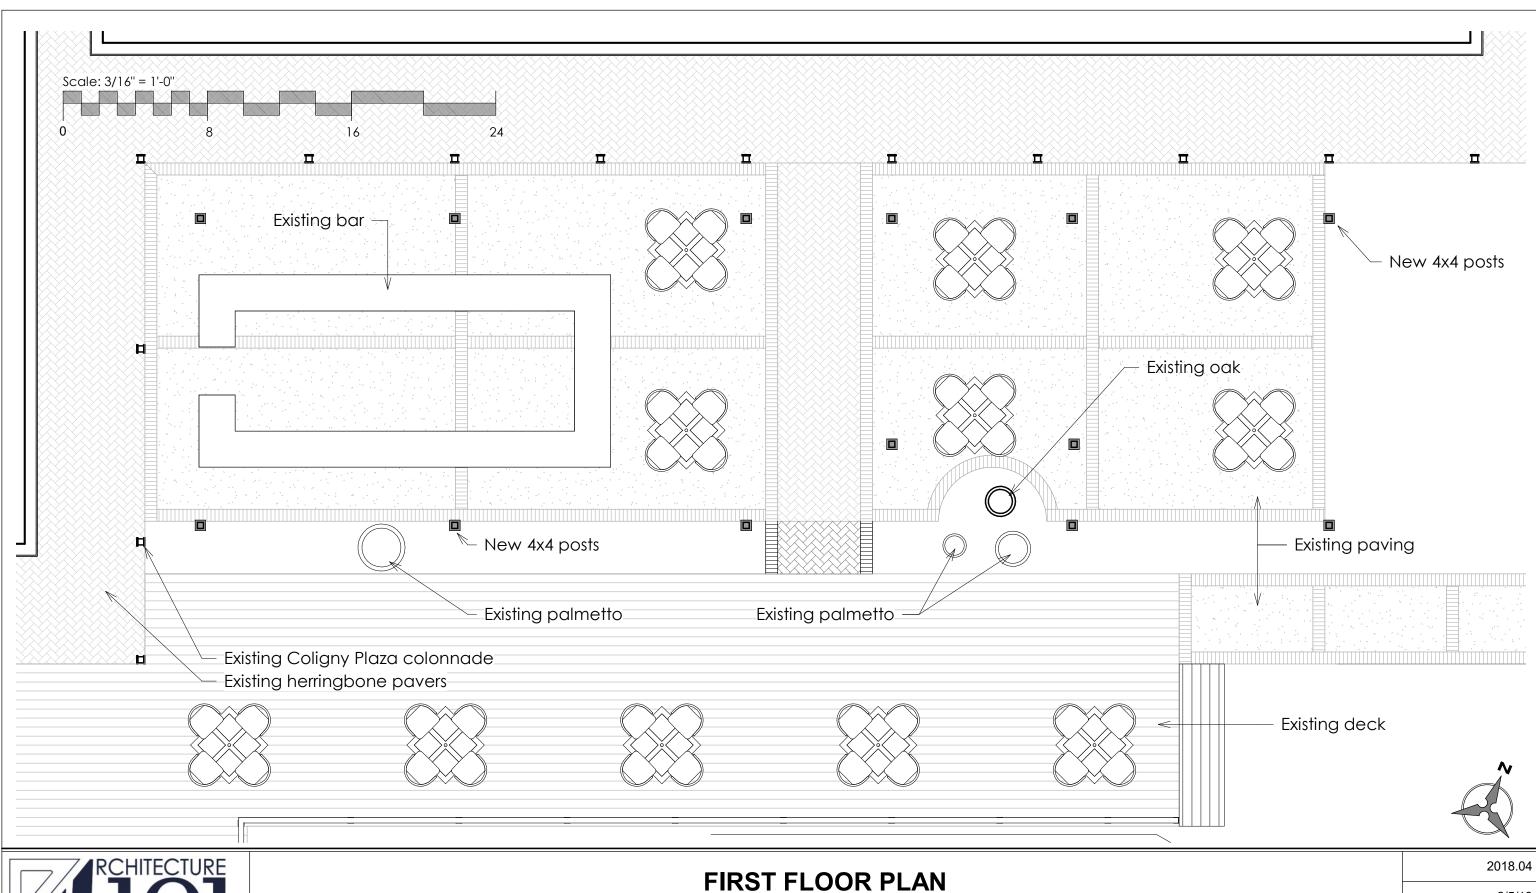

Please accept this design information for the additions and alterations to the existing patio dining area for FISH Seafood & Rawbar.

### PROJECT DESCRIPTION

This project will replace the existing roof structure over the bar area at FISH with a new covered pergola. The construction of the pergola will be of pressure treated 2x10's painted in the traditional Coligny Plaza palate of tan and green.

Additionally, a matching covered pergola is proposed to cover the opposite side of the existing dining patio. This structure will match the width and be of similar length to the pergola covering the bar area, but will have a portion that steps back to accommodate an existing cluster of palmetto's and an oak tree.

Thank you for your consideration.

Sincerely,

Steven G. Stowers, AIA, LEED AP







2/5/18

FISH OUTDOOR DINING PATIO ROOF ADDITIONS

A100





A101







| POOE | <b>ADDITION</b> | <b>ELEVATIONS</b> |
|------|-----------------|-------------------|
| KUUL | ADDITION        | <b>ELEVATIONS</b> |

2018.04

2/5/18

FISH OUTDOOR DINING ROOF ADDITIONS

**A200** 





VIEW FROM DECK

2010.04





VIEW FROM SOUTHEAST PARKING

4/20/40





| AERIAL VIEW FROM SOUTHEA | AST |
|--------------------------|-----|
|--------------------------|-----|

4/00/40

### **DESIGN TEAM/DRB COMMENT SHEET**

The comments below are staff recommendations to the Design Review Board (DRB) and do NOT constitute DRB approval or denial.

| PROJECT NAME: Fish Outdoor Dining DRB#: DRB-000226-2018