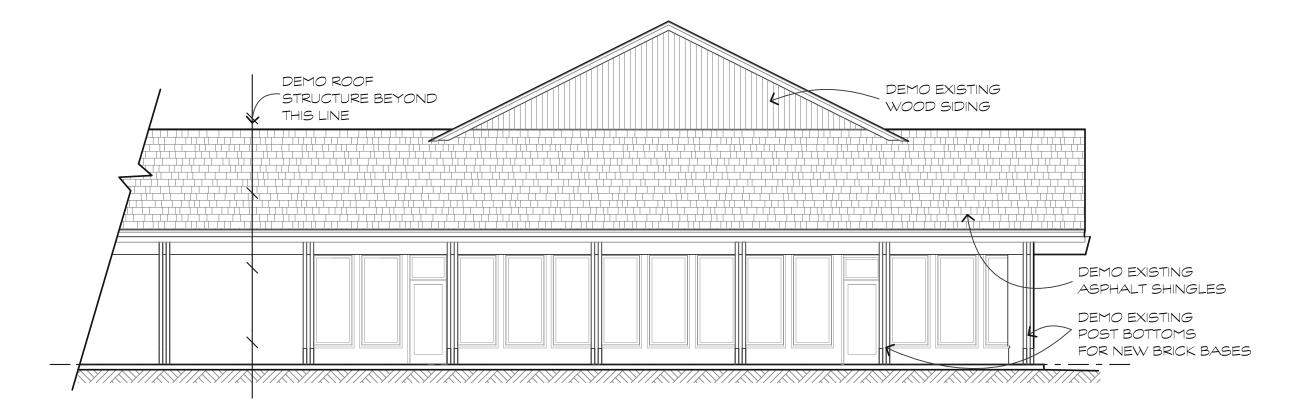

SHEET: OF:

A6.1 EX. REAR ELEVATION SCALE: 1/8" = 1'-0"

A6.2 NEW REAR ELEVATION SCALE: 1/8" = 1'-0"

PASCO / YIENNE ARCHITECTURE

H MERRILL PASCO (843)301-2416 MERRILL.PASCO@GMAIL.COM

CHARLES E YIENNE (843)842-4027 CEVIENNE®ROADRUNNER.COM

GRAND HILTON HEAD INN 36 SOUTH FOREST BEACH DR. 29928