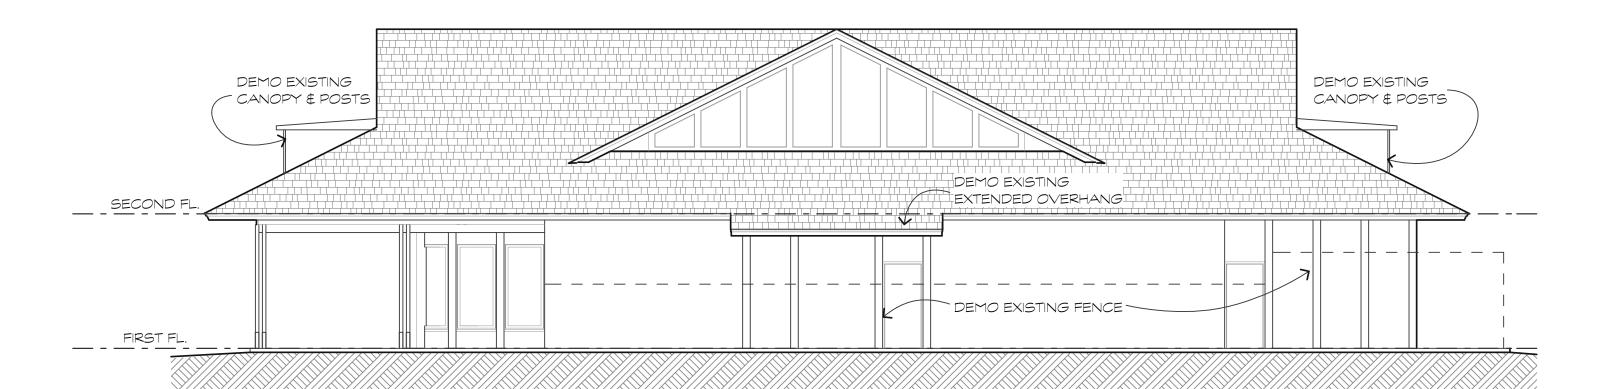

Plaza</u>    |           |
|----------------|-----------------|-----------|
| AS Builts for: | <b>Heritage</b> | Site Plan |

| REVISIONS               | DAIE |
|-------------------------|------|
|                         |      |
|                         |      |
|                         |      |
|                         |      |
|                         |      |
|                         |      |
|                         |      |
|                         |      |
| DRAWN BY                |      |
| <b>DATE</b><br>08/18/16 |      |
| SCALE                   |      |
| JOB NO.                 |      |
| SHEET                   |      |
| <b>S-1</b>              |      |
| OF SHEETS               | 3    |



Building

SHEETS

DATE



# EXISTING LEFT SIDE ELEVATION SCALE: 1/8"=1'-0"



### **EXISTING REAR ELEVATION**



<u>6</u> <u>A-5</u>

8 A-5

# EXISTING RIGHT SIDE ELEVATION 7 SCALE: 1/8"=1'-0" A-5



**EXISTING STREET ELEVATION** 



## NEW LEFT SIDE ELEVATION



## **NEW REAR ELEVATION**



## NEW RIGHT SIDE ELEVATION



NEW STREET ELEVATION





As Builts for:
Heritage Plaza Building DATE REVISIONS

CHANGED NEW ROOF ASPHALT SHINGLES DRAWN BY CHECKED BY **DATE** 6/23/17

SCALE JOB NO.

SHEET



# EXISTING RIGHT SIDE ELEVATION SCALE: 1/8"=1-0"





## **EXISTING ENTRY ELEVATION**





# EXISTING LEFT SIDE ELEVATION





# NEW STREET ELEVATION





# NEW RIGHT SIDE ELEVATION (SCALE: 1/8"=1'-0"





## NEW ENTRY ELEVATION





# NEW LEFT SIDE ELEVATION SCALE: 1/8"=1'-0"





NEW STREET ELEVATION

SCALE: 1/8"=1'-0"



parker design group architect 843 785 5171 POST O