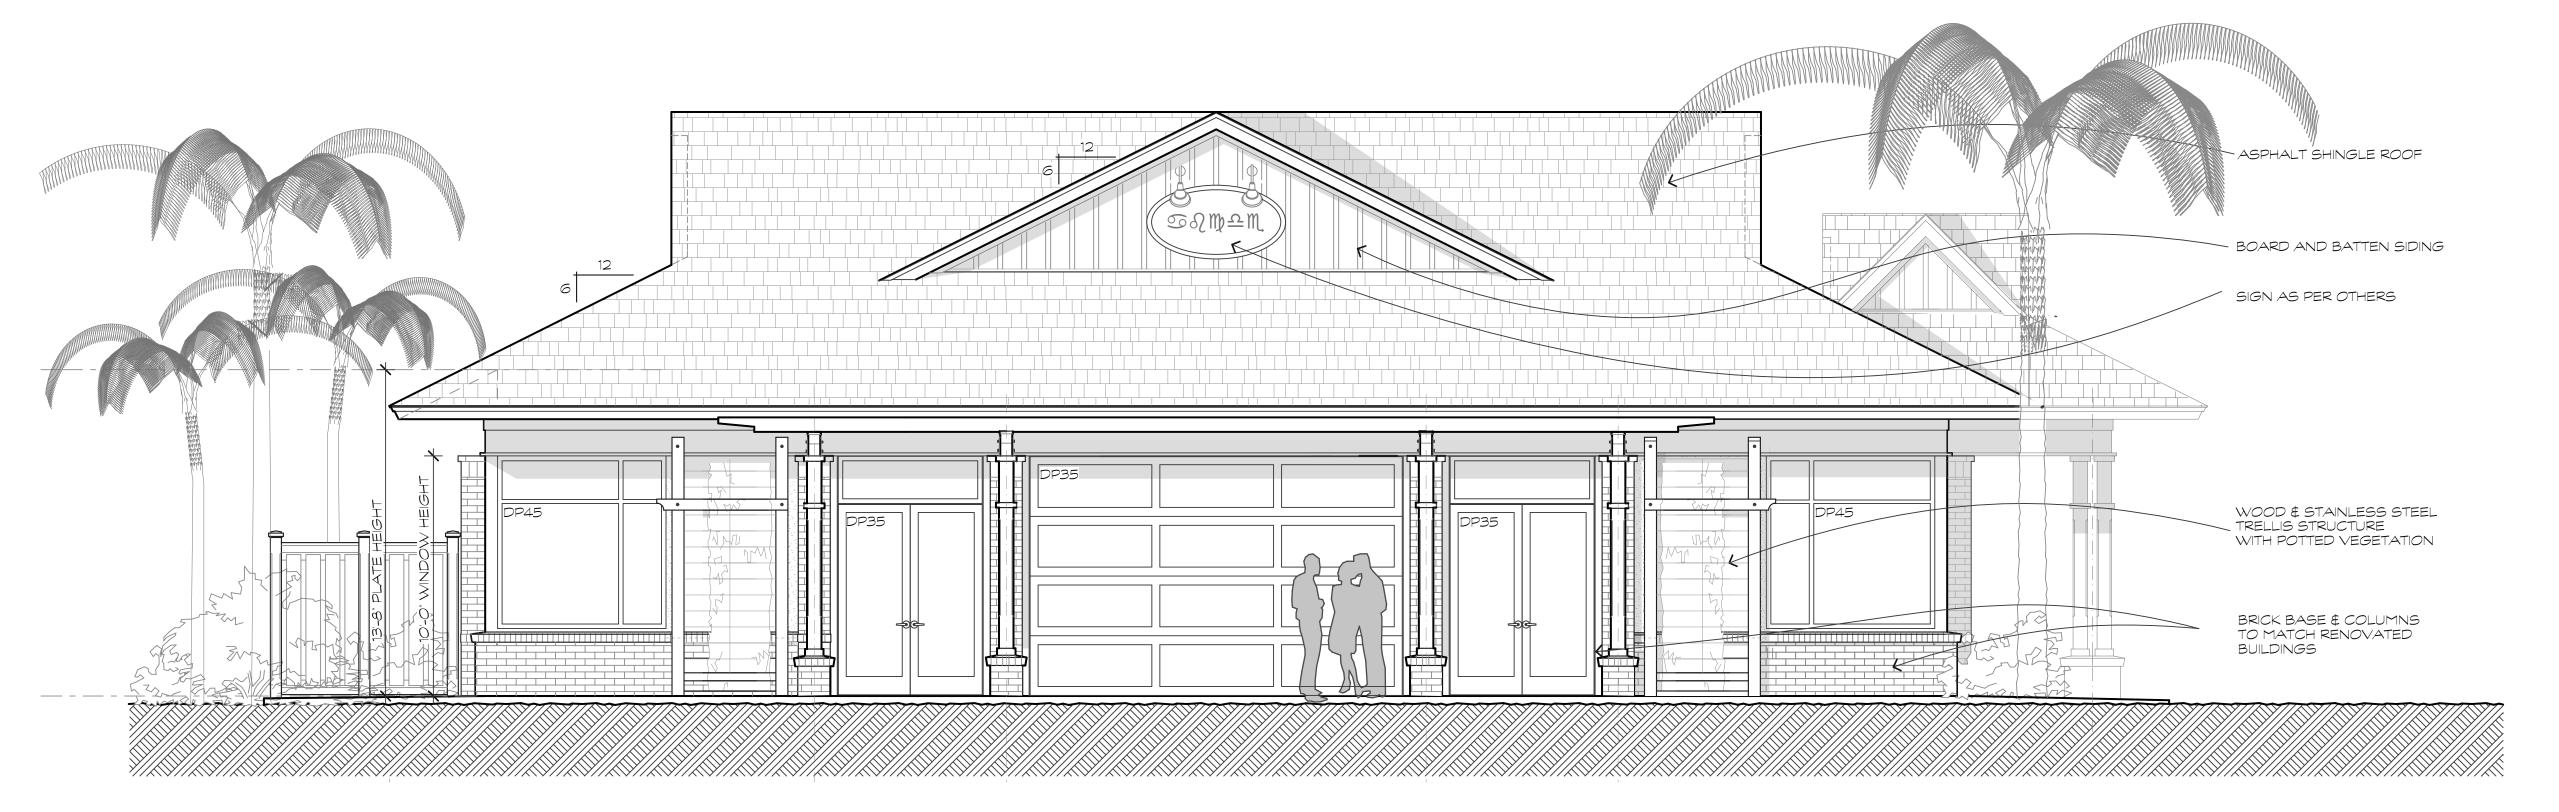

|
| REVISIONS                              | DATE    |
| CHANGED NEW ROOF<br>O ASPHALT SHINGLES | 1.29.18 |
|                                        |         |
|                                        |         |
|                                        |         |
|                                        |         |
|                                        |         |
|                                        |         |
|                                        |         |

DRAWN BY

tp

CHECKED BY

DATE

6/23/17

SCALE

JOB NO.
SHEET

**A-6** 

OF SHEET



parker design group architects 843 785 5171 POST OFFICE BOX 5010 HILTON HEAD ISLAND SC 29
ARCHITECTS

Heritage Plaza Building "A,B, & C"

DRAWN BY

REVISIONS

DATE

DRAWN BY

†p

CHECKED BY

DATE

6/23/17

SCALE

JOB NO.
SHEET

A-7



# STREET ELEVATION SCALE: 1/4"=1-0"





RIGHT SIDE ELEVATION

SCALE: 1/4"=1'-0"





These documents & designs are the property of Parker Design Group | Architects & are not to be used or reproduced there of or for designs, working drawings, or construction of buildingswithout the written authorization from the copy write owner PDG|Architects 2016 copyright C

Heritage Plaza

Building "D"

Hilton Head Island, S.C. 29938

REVISIONS DATE

1. CHANGED METAL ROOF
TO ASPHALT SHINGLES

1.29.18

DRAWN BY

DRAWN BY

TP

CHECKED BY

DATE

01/29/18

SCALE

JOB NO.

SHEET

**A-3** 





LEFT SIDE ELEVATION

SCALE: 1/4"=1'-0"

A-4



These documents & designs are the property of Parker Design Group | Architects & are not to be used or reproduced there of or for designs, working drawings, or construc