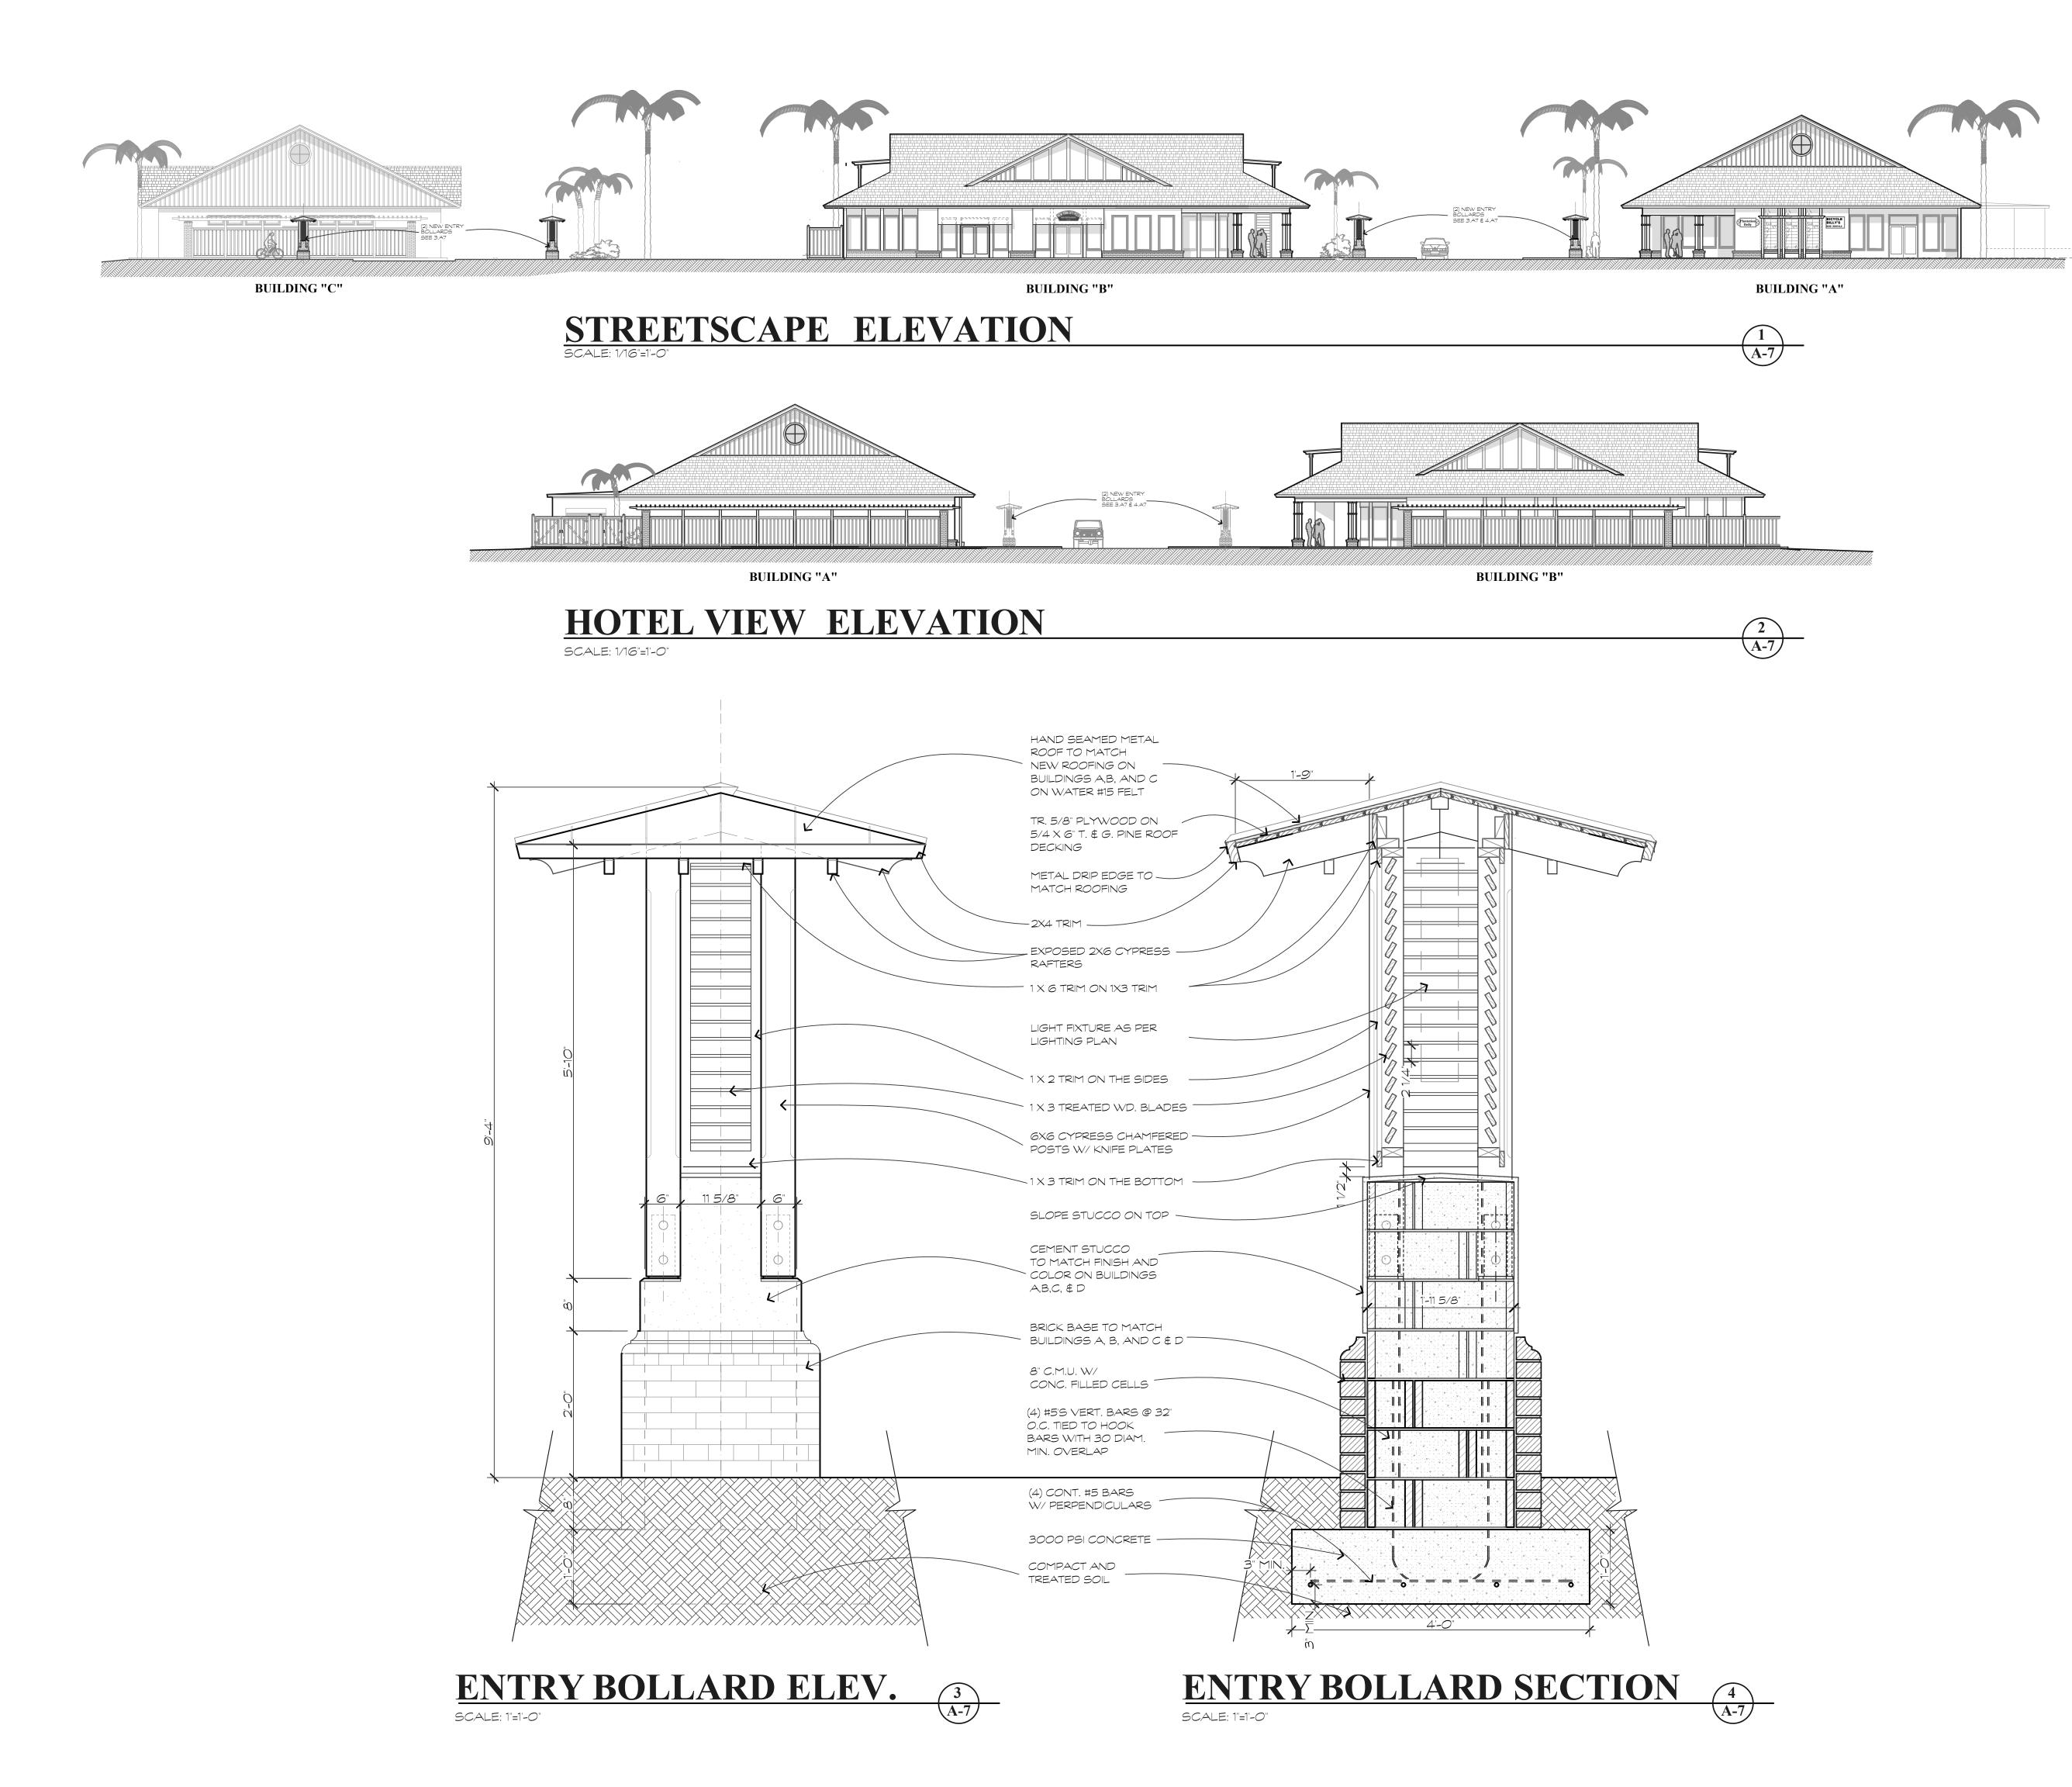

DISLA ARCHITECTS

Heritage Plaza

Building "C"

Hilton Head Island, S.C. 29938

| , , ,                                  |         |
|----------------------------------------|---------|
|                                        | •       |
| REVISIONS                              | DATE    |
| CHANGED NEW ROOF<br>O ASPHALT SHINGLES | 1.29.18 |
|                                        |         |
|                                        |         |
|                                        |         |
|                                        |         |
|                                        |         |
|                                        |         |
|                                        |         |

DRAWN BY

tp

CHECKED BY

DATE

6/23/17

SCALE

JOB NO.
SHEET

**A-6** 

OF SHEET



parker design group architects 843 785 5171 POST OFFICE BOX 5010 HILTON HEAD ISLAND SC 29
ARCHITECTS

Heritage Plaza Building "A,B, & C"

DRAWN BY

REVISIONS

DATE

DRAWN BY

†p

CHECKED BY

DATE

6/23/17

SCALE

JOB NO.
SHEET

A-7



# STREET ELEVATION SCALE: 1/4"=1-0"





RIGHT SIDE ELEVATION

SCALE: 1/4"=1'-0"





These documents & designs are the property of Parker Design Group | Architects & are not to be used or reproduced there of or for designs, working drawings, or construction of buildingswithout the written authorization from the copy write owner PDG|Architects 2016 copyright C

Heritage Plaza

Building "D"

Hilton Head Island, S.C. 29938

REVISIONS DATE

1. CHANGED METAL ROOF
TO ASPHALT SHINGLES

1.29.18

DRAWN BY

DRAWN BY

TP

CHECKED BY

DATE

01/29/18

SCALE

JOB NO.

S