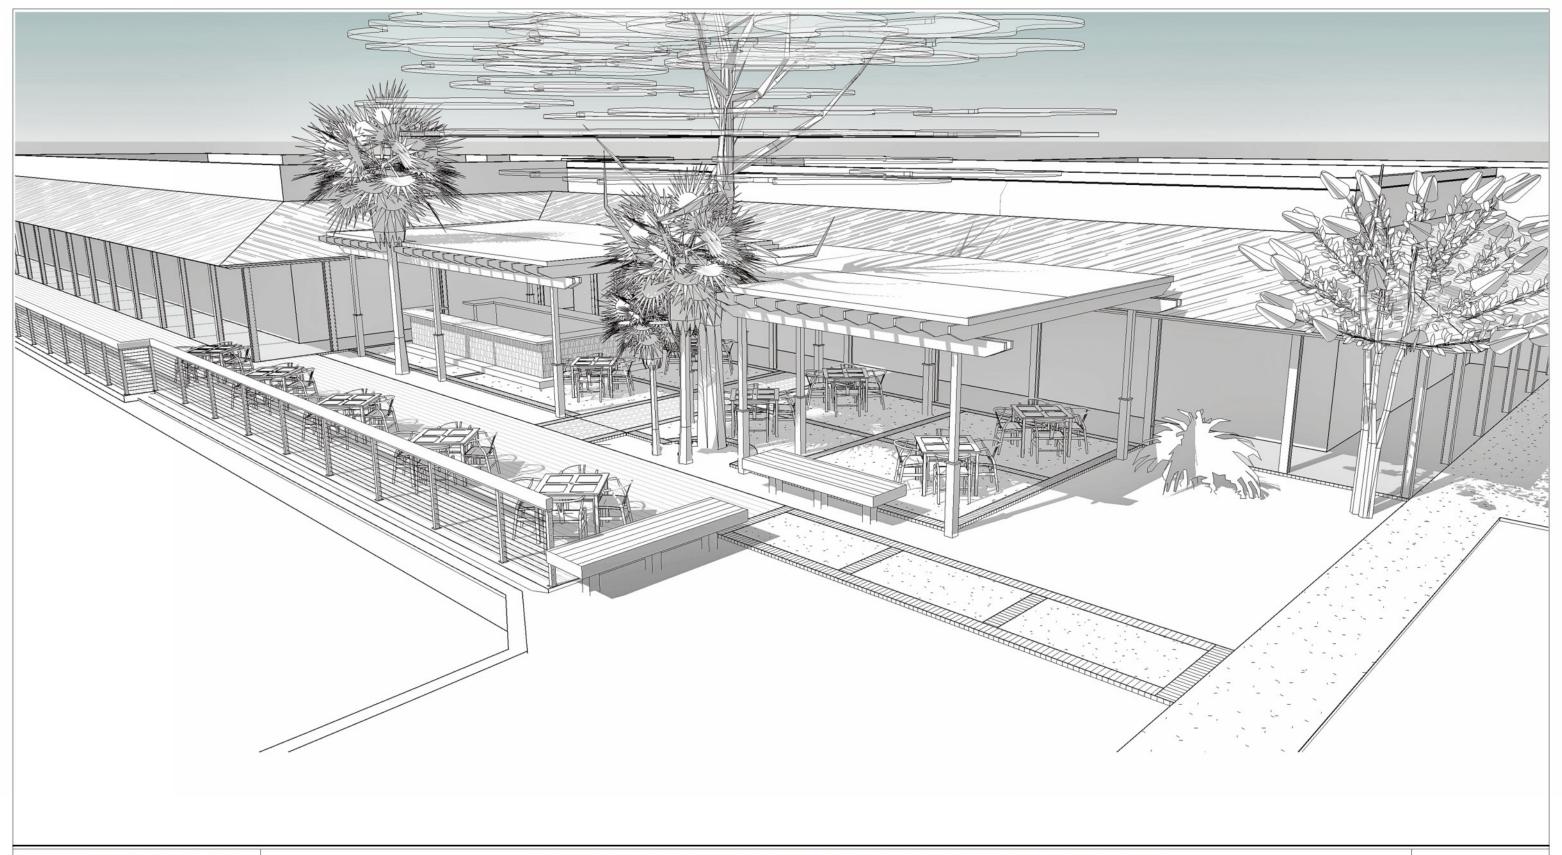

A4,1 EX, FRONT ELEVATION

SCALE: 1/8" = 1'-0"

A4.2 NEW FRONT ELEVATION

SCALE: 1/8" = 1'-0"

#### ELEVATIONS

SUBMITTALS:

BLDG PERMIT

REVISIONS:

2.
3.
4.
5.
6.

ISSUE: February 5, 2018

PRICING
BIDDING
CONSTRUCTION

45.1 EX. RIGHT ELEVATION SCALE: 1/8" = 1'-0"

NTS

NTS

A8.2 NEW ENTRY PERSPECTIVE

NTS

A8.4 NEW LEFT PERSPECTIVE

PASCO / VIENNE

GENERAL CONTRACTOR:

A9.1 EX. REAR PERSPECTIVE

NTS

NTS

A9.2 NEW REAR PERSPECTIVE "A"