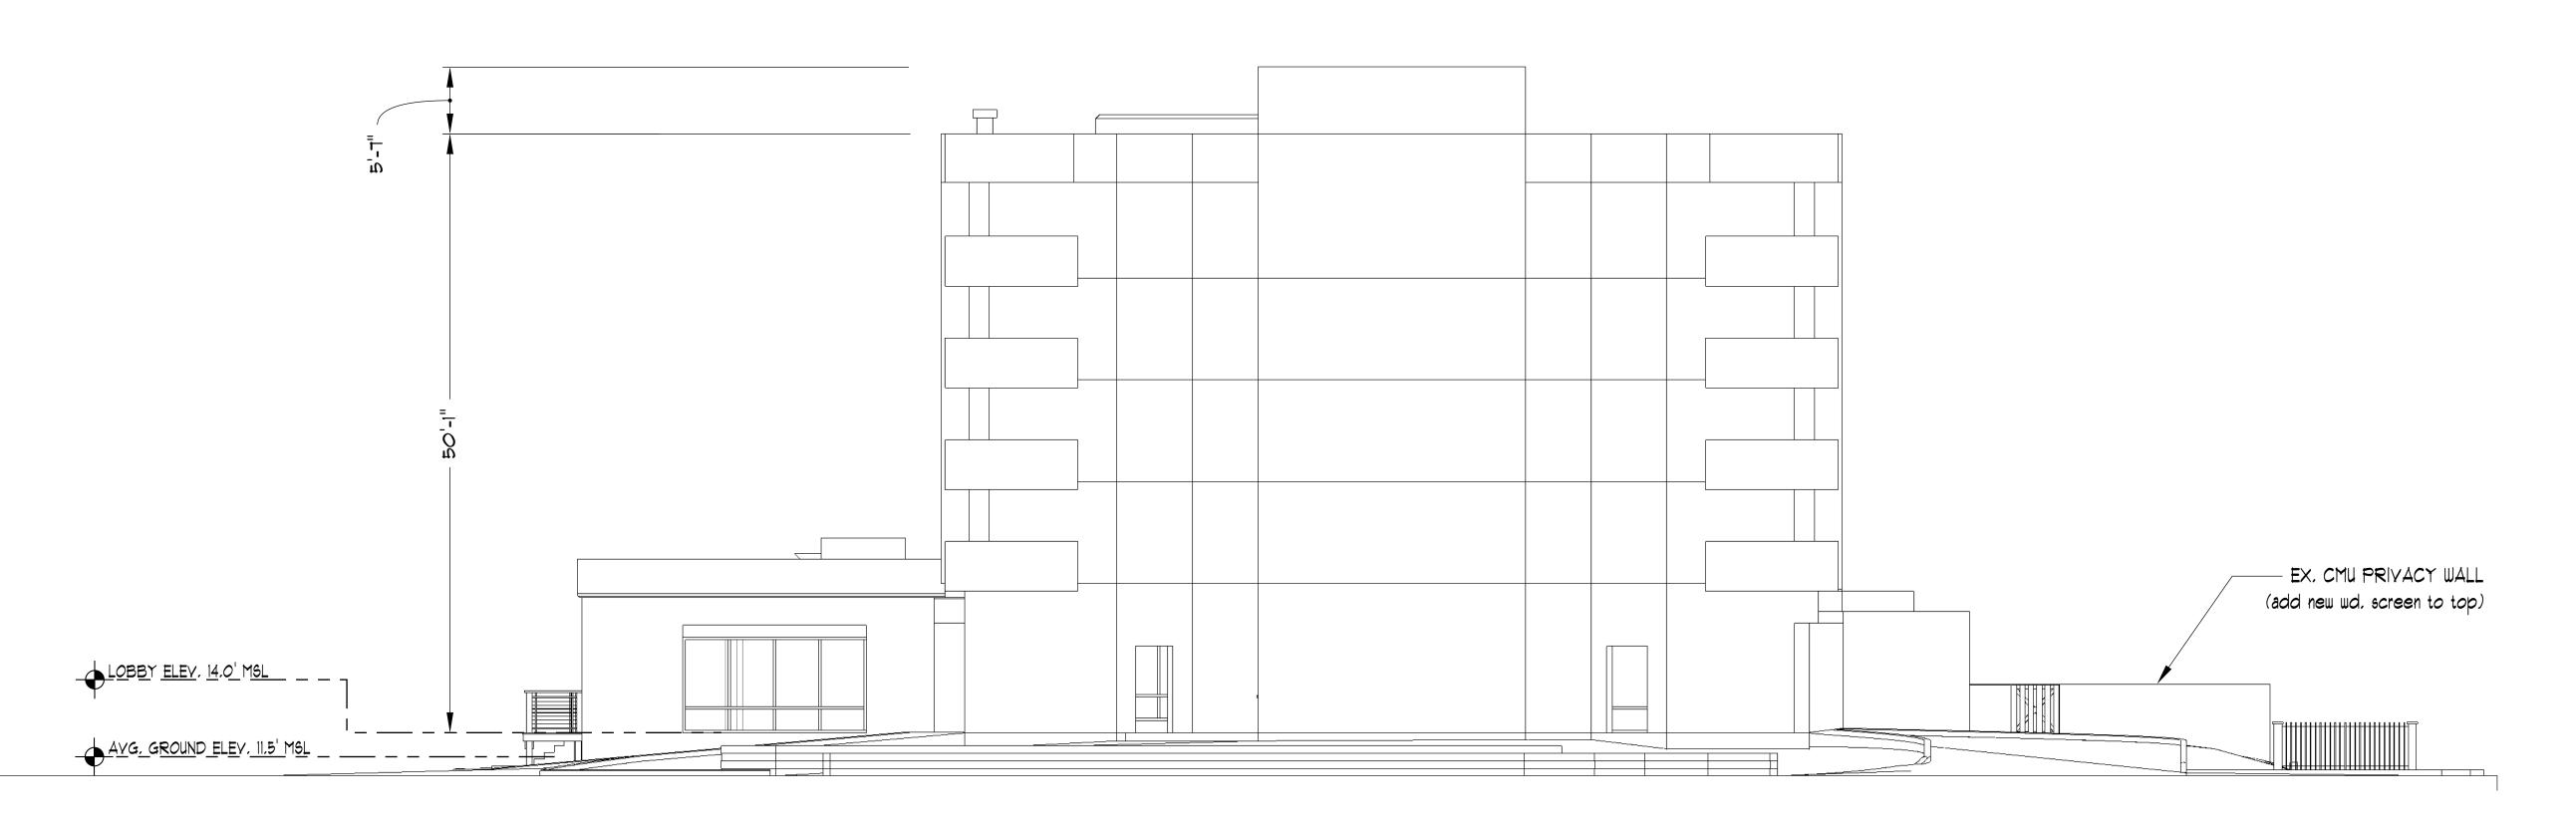

39-C7 -SHERWIN WILLIAMS SW 7655 NEW 6:12 FABRIC AWNING COORDINATING COLORS SIMILAR COLORS OVER METAL FRAME COLORS: SW 7654 BODY -SHERWIN WILLIAMS SW 7069 RECT, PANELS -SW 7654 239 COORDINATING COLORS SIMILAR COLORS DE 110"x14" RECTANGLES R: 206 G: 206 B: 198 Hex Value: #cecec6 LRV EQ. SPACED (14" between)-EX. CHAIN LINK FENCE (portion to remain beyond) -

A4.2 NEW FRONT ELEVATION

SCALE: 1/8" = 1'-0"

# PASCO / VIENNE ARCHITECTURE H MERRILL PASCO

(843)301-2416 MERRILL,PASCO@GMAIL,COM

CHARLES E VIENNE (843)842-4027 CEVIENNE®ROADRUNNER.COM



1.843.842.3100

# GRAND HILTON HEAD INN 36 SOUTH FOREST BEACH DR. 29928

OWNER: SAM JOHAL

SURVEYOR:

GENERAL CONTRACTOR:

#### ELEVATIONS

SUBMITTALS:

BLDG PERMIT

REVISIONS:

2.
3.
4.
5.
6.

ISSUE: February 5, 2018

PRICING
BIDDING
CONSTRUCTION





45.1 EX. RIGHT ELEVATION SCALE: 1/8" = 1'-0"



A5.2 NEW RIGHT ELEVATION SCALE: 1/8" = 1'-0"

### PASCO / YIENNE ARCHITECTURE

H MERRILL PASCO (843)301-2416 MERRILL.PASCO@GMAIL.COM

CHARLES E VIENNE (843)842-4027 CEVIENNE®ROADRUNNER.COM



# GRAND HILTON HEAD INN 36 SOUTH FOREST BEACH DR. 29928 1.843.842.3100

OWNER: SAM JOHAL

SURVEYOR:

GENERAL CONTRACTOR:

### ELEVATIONS

SUBMITTALS:

BLDG PERMIT

REVISIONS:

1. \_\_\_\_\_\_\_

2. \_\_\_\_\_\_

3. \_\_\_\_\_

THESE DRAWINGS ARE THE PROPERTY OF THE ARCHITECT, UNDER COPYRIGHT PROTECTION, & MAY NOT BE USED OR REPRODUCED WITHOUT HIS WRITTEN APPROVAL AND AUTHORIZATION.

SHEET: OF:





A6.1 EX. REAR ELEVATION SCALE: 1/8" = 1'-0"

## -SHERWIN WILLIAMS SW 7654 -SHERWIN WILLIAMS SW 7069 251 Color Collections: Pottery Barn Kids - Spring/Summer