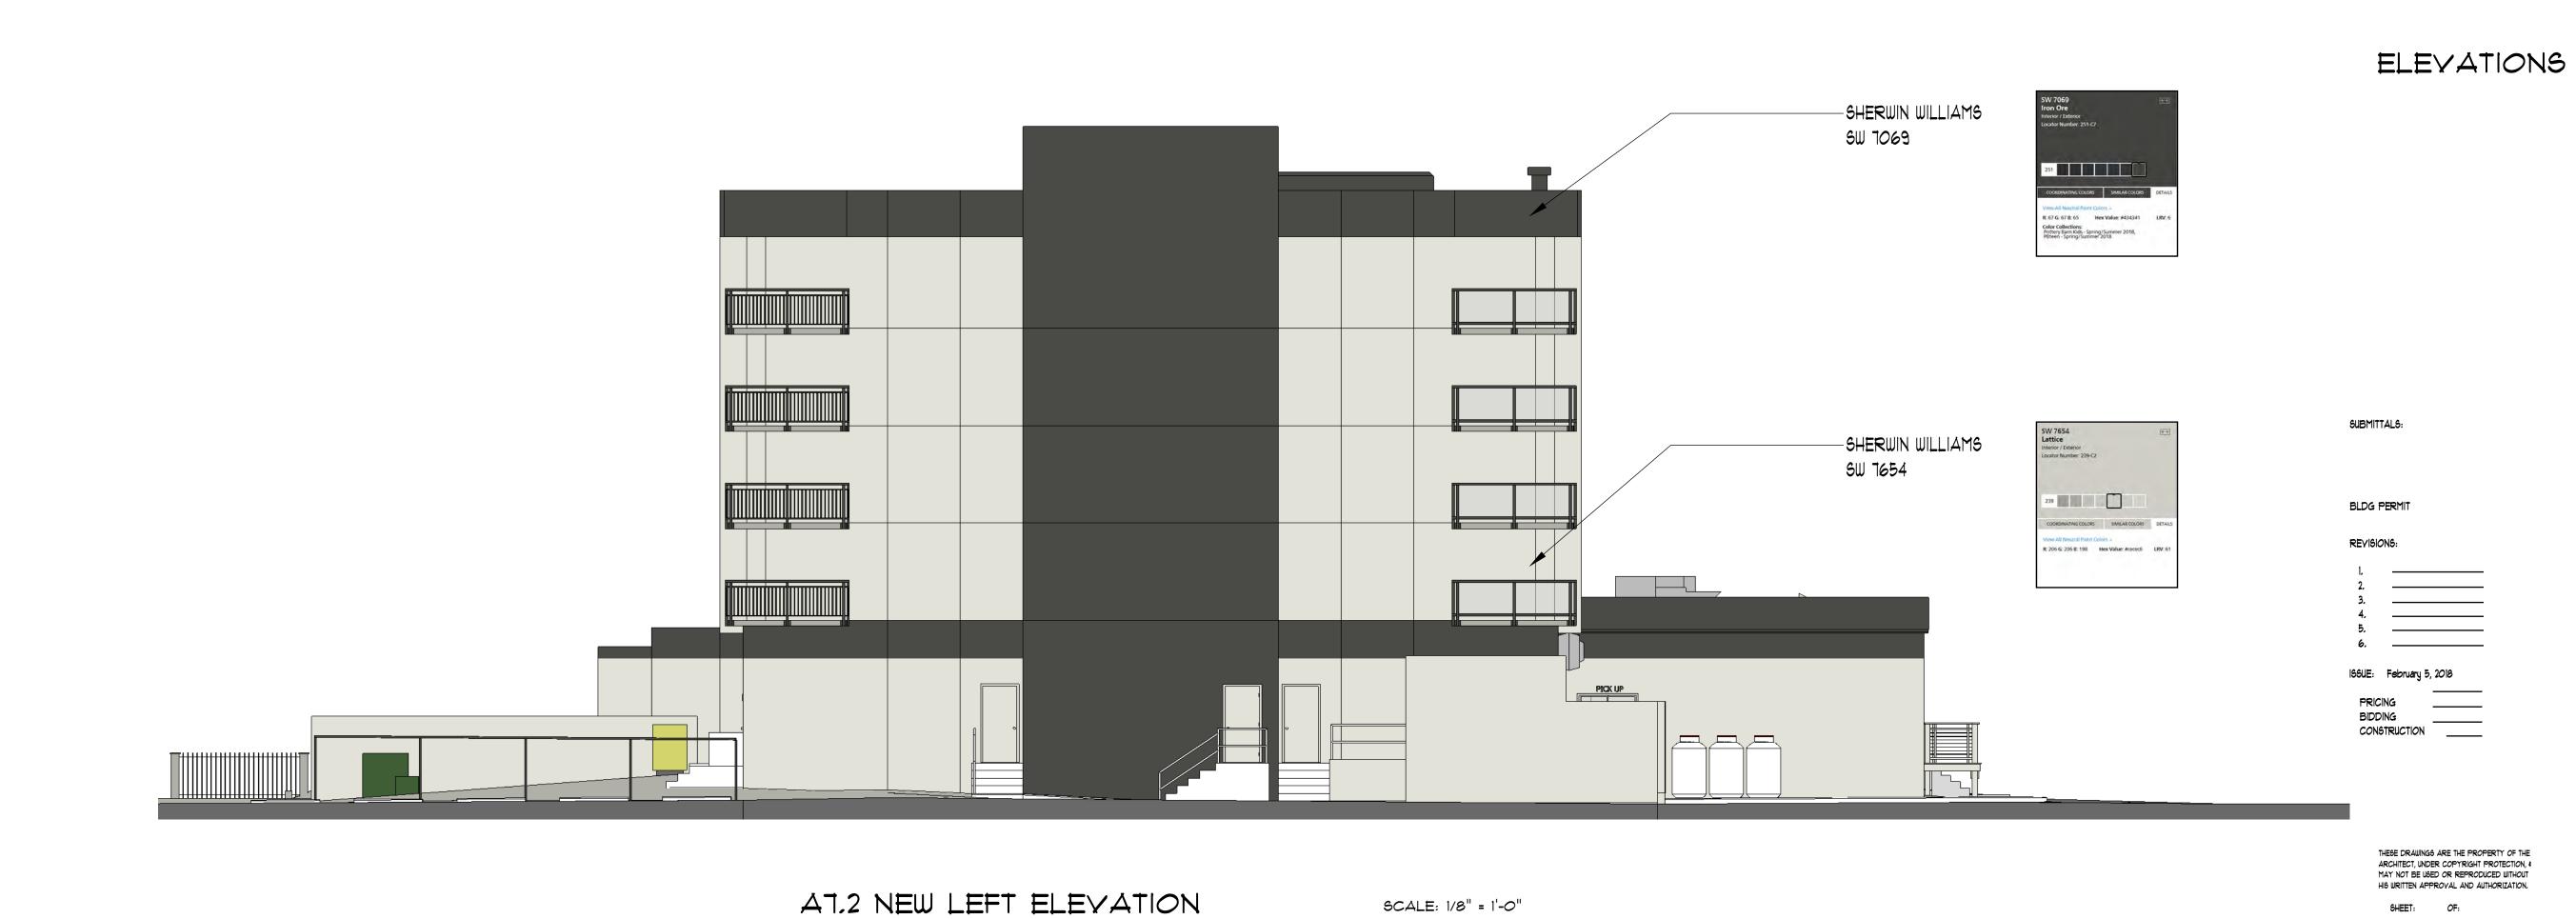

A4,1 EX, FRONT ELEVATION

SCALE: 1/8" = 1'-0"

#### -SHERWIN WILLIAMS SW 7069 Iron Ore Interior / Exterior Locator Number: 251-C7 -SHERWIN WILLIAMS SW 7654 SW 7069 251 R: 67 G: 67 B: 65 Hex Value: #434341 Color Collections: Pottery Barn Kids - Spring/Summer 2018, PBteen - Spring/Summer 2018 SW 7655 Stamped Concrete Interior / Exterior Locator Number: 239-C7 -SHERWIN WILLIAMS SW 7655 NEW 6:12 FABRIC AWNING COORDINATING COLORS SIMILAR COLORS OVER METAL FRAME COLORS: SW 7654 BODY -SHERWIN WILLIAMS SW 7069 RECT, PANELS -SW 7654 239 COORDINATING COLORS SIMILAR COLORS DE 110"x14" RECTANGLES R: 206 G: 206 B: 198 Hex Value: #cecec6 LRV EQ. SPACED (14" between)-EX. CHAIN LINK FENCE (portion to remain beyond) -

A4.2 NEW FRONT ELEVATION

SCALE: 1/8" = 1'-0"

#### ELEVATIONS

SUBMITTALS:

BLDG PERMIT

REVISIONS:

2.
3.
4.
5.
6.

ISSUE: February 5, 2018

PRICING
BIDDING
CONSTRUCTION

45.1 EX. RIGHT ELEVATION SCALE: 1/8" = 1'-0"