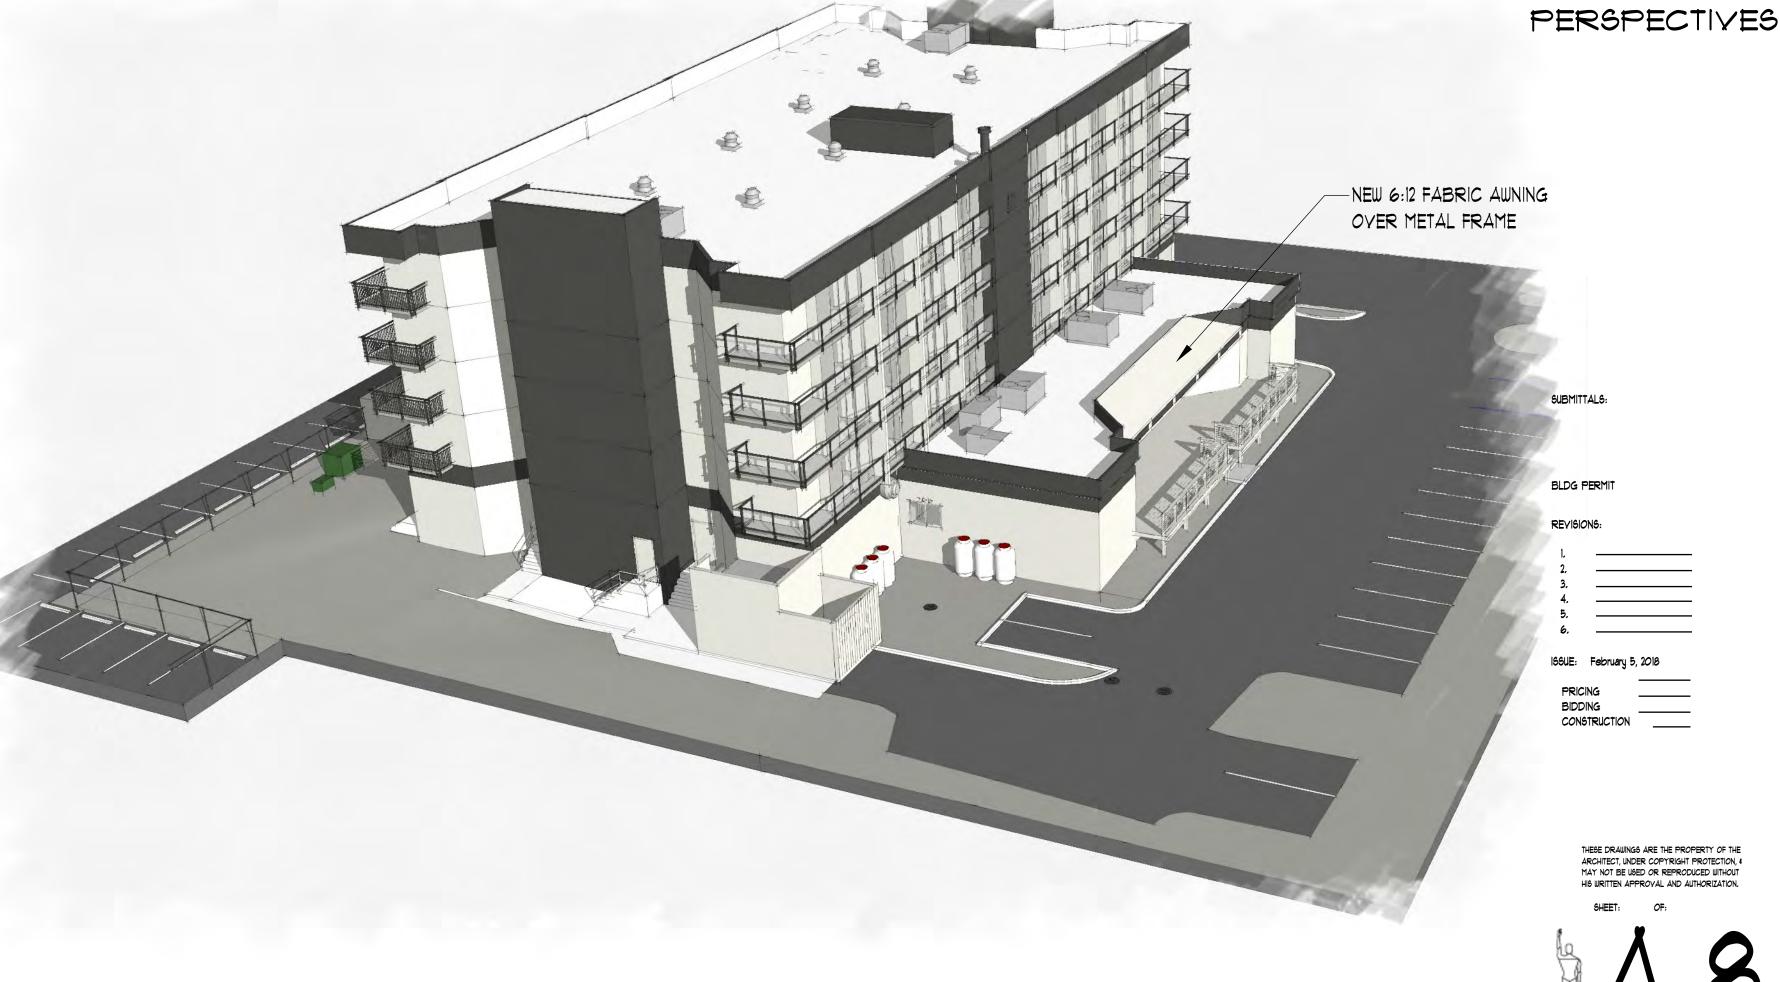

A4,1 EX, FRONT ELEVATION

SCALE: 1/8" = 1'-0"

#### -SHERWIN WILLIAMS SW 7069 Iron Ore Interior / Exterior Locator Number: 251-C7 -SHERWIN WILLIAMS SW 7654 SW 7069 251 R: 67 G: 67 B: 65 Hex Value: #434341 Color Collections: Pottery Barn Kids - Spring/Summer 2018, PBteen - Spring/Summer 2018 SW 7655 Stamped Concrete Interior / Exterior Locator Number: 239-C7 -SHERWIN WILLIAMS SW 7655 NEW 6:12 FABRIC AWNING COORDINATING COLORS SIMILAR COLORS OVER METAL FRAME COLORS: SW 7654 BODY -SHERWIN WILLIAMS SW 7069 RECT, PANELS -SW 7654 239 COORDINATING COLORS SIMILAR COLORS DE 110"x14" RECTANGLES R: 206 G: 206 B: 198 Hex Value: #cecec6 LRV EQ. SPACED (14" between)-EX. CHAIN LINK FENCE (portion to remain beyond) -

A4.2 NEW FRONT ELEVATION

SCALE: 1/8" = 1'-0"