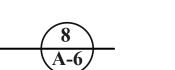

A4,1 EX, FRONT ELEVATION

SCALE: 1/8" = 1'-0"

A4.2 NEW FRONT ELEVATION

SCALE: 1/8" = 1'-0"