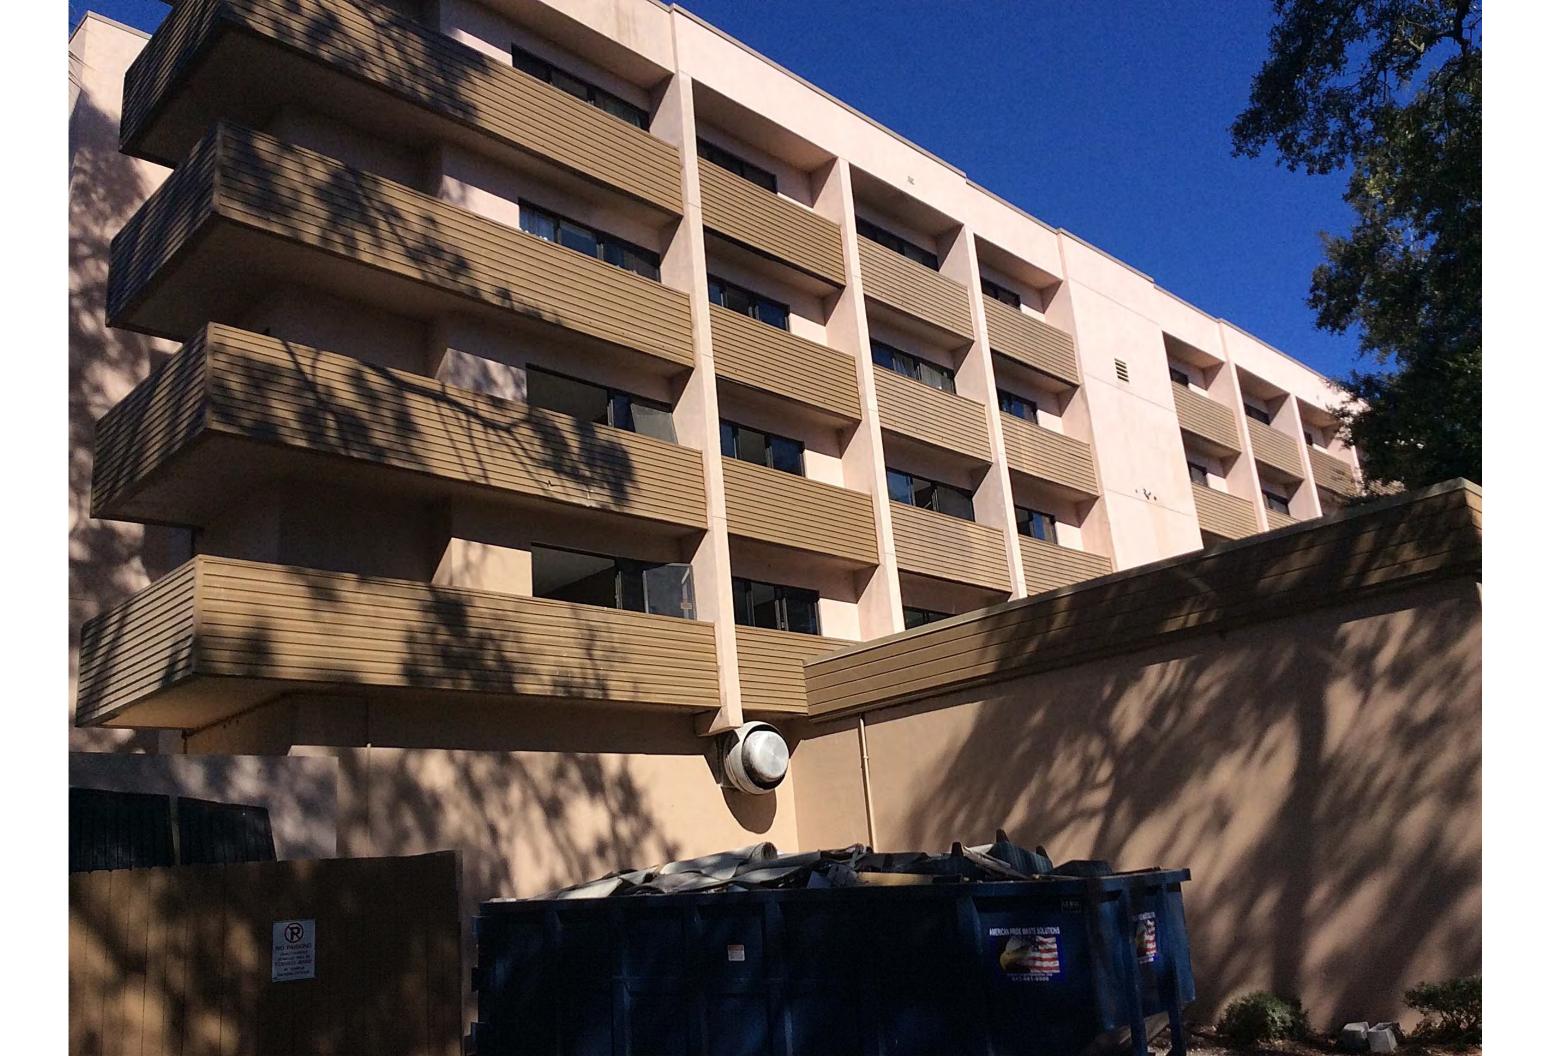

SHEET: OF:

A6.1 EX. REAR ELEVATION SCALE: 1/8" = 1'-0"

A6.2 NEW REAR ELEVATION SCALE: 1/8" = 1'-0"

PASCO / YIENNE ARCHITECTURE

H MERRILL PASCO (843)301-2416 MERRILL.PASCO@GMAIL.COM

CHARLES E YIENNE (843)842-4027 CEVIENNE®ROADRUNNER.COM

GRAND HILTON HEAD INN 36 SOUTH FOREST BEACH DR. 29928