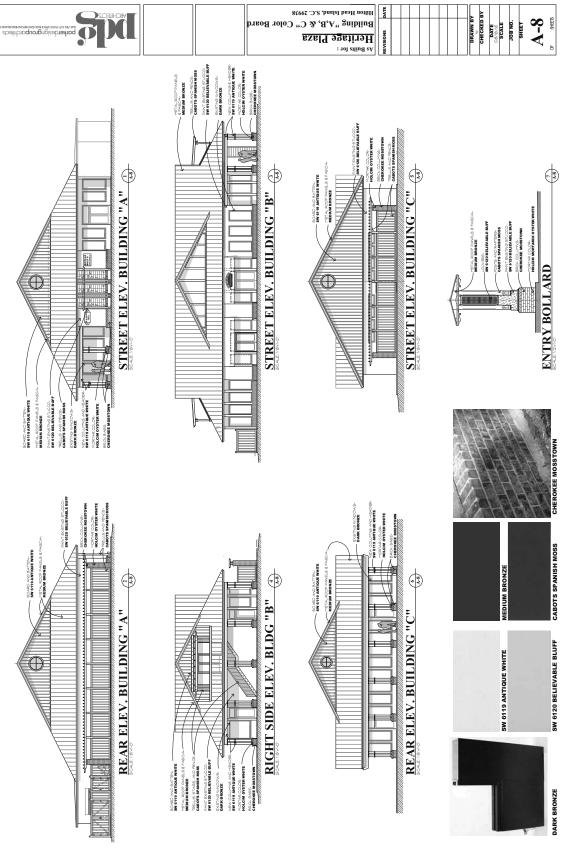

| Applicant/Agent Name:Timothy Probst                                                                                                                                                                                                                                                                       | Company: Parker Design Group Architects                                                                                                                                             |  |
|-----------------------------------------------------------------------------------------------------------------------------------------------------------------------------------------------------------------------------------------------------------------------------------------------------------|-------------------------------------------------------------------------------------------------------------------------------------------------------------------------------------|--|
| Mailing Address: 10 Palmetto Business Park Suite 201                                                                                                                                                                                                                                                      | City: Hilton Head Island State: S.C. Zip: 29928                                                                                                                                     |  |
| Геlephone: <u>843-785-5171</u> Fax: <u>843-785-7471</u>                                                                                                                                                                                                                                                   | E-mail: Tprobst@hargray.com                                                                                                                                                         |  |
| Project Name: Heritage Plaza Pr                                                                                                                                                                                                                                                                           | roject Address: 81 and 77 Pope Avenue                                                                                                                                               |  |
| Parcel Number [PIN]: R_5 5 2 0 1 8 0 0 0 0                                                                                                                                                                                                                                                                | 0_1000                                                                                                                                                                              |  |
| Zoning District: Coligny Resort O                                                                                                                                                                                                                                                                         | verlay District(s): Corridor Overlay                                                                                                                                                |  |
|                                                                                                                                                                                                                                                                                                           |                                                                                                                                                                                     |  |
| CORRIDOR RE                                                                                                                                                                                                                                                                                               | EVIEW, MAJOR                                                                                                                                                                        |  |
|                                                                                                                                                                                                                                                                                                           | ) SUBMITTAL REQUIREMENTS                                                                                                                                                            |  |
| DESIGN REVIEW BOARD (DRD)                                                                                                                                                                                                                                                                                 | J SODNITT TAL REQUIRENTS                                                                                                                                                            |  |
| Digital Submissions may be accepted via e-mail by calli                                                                                                                                                                                                                                                   | ing 843-341-4757.                                                                                                                                                                   |  |
| Project Category:                                                                                                                                                                                                                                                                                         |                                                                                                                                                                                     |  |
| Concept Approval – Proposed Development                                                                                                                                                                                                                                                                   | x_ Alteration/Addition                                                                                                                                                              |  |
| Final Approval – Proposed Development                                                                                                                                                                                                                                                                     | Sign                                                                                                                                                                                |  |
| Submittal Requirements for <i>All</i> projects:                                                                                                                                                                                                                                                           |                                                                                                                                                                                     |  |
|                                                                                                                                                                                                                                                                                                           |                                                                                                                                                                                     |  |
| jurisdiction of an ARB, the applicant shall submit                                                                                                                                                                                                                                                        | e of Action (if applicable): When a project is within the such ARB's written notice of action per LMO Section 16-e ARB to meet this requirement is the <u>responsibility of the</u> |  |
| x Filing Fee: Concept Approval-Proposed Development \$175, Final Approval – Proposed Development \$175, Alterations/Additions \$100, Signs \$25; cash or check made payable to the Town of Hilton Head Island.                                                                                            |                                                                                                                                                                                     |  |
| Additional Submittal Requirements:                                                                                                                                                                                                                                                                        |                                                                                                                                                                                     |  |
| Concept Approval – Proposed Development                                                                                                                                                                                                                                                                   |                                                                                                                                                                                     |  |
|                                                                                                                                                                                                                                                                                                           | s, existing topography and the location of trees meeting the and if applicable, location of bordering streets, marshes and                                                          |  |
| A site analysis study to include specimen trees, acc                                                                                                                                                                                                                                                      | cess, significant topography, wetlands, buffers, setbacks,                                                                                                                          |  |
| views, orientation and other site features that may                                                                                                                                                                                                                                                       | ent of the project, its goals and objectives and how it                                                                                                                             |  |
| reflects the site analysis results.                                                                                                                                                                                                                                                                       | and of the project, its goals and objectives and now it                                                                                                                             |  |
| Context photographs of neighboring uses and arch                                                                                                                                                                                                                                                          | *                                                                                                                                                                                   |  |
| <ul> <li>Conceptual site plan (to scale) showing proposed location of new structures, parking areas and landscaping.</li> <li>Conceptual sketches of primary exterior elevations showing architectural character of the proposed development, materials, colors, shadow lines and landscaping.</li> </ul> |                                                                                                                                                                                     |  |