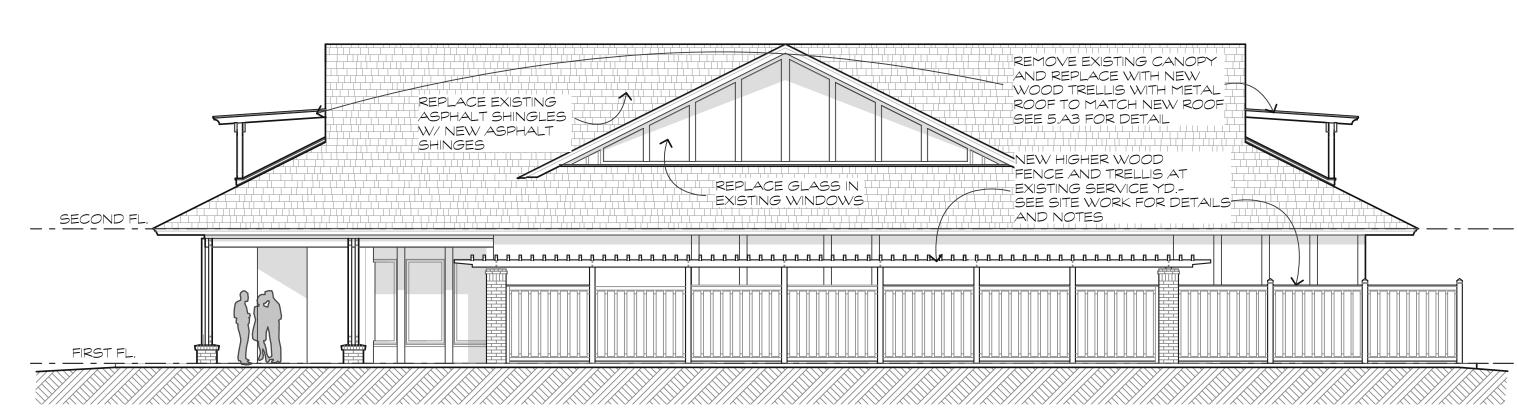

- 4. Approval of Agenda
- **5. Approval of Minutes** Meeting of January 9, 2018
- 6. Board Business
- 7. New Business
  - A. Alteration/Addition
    - Grand Hilton Inn Deck, DRB-000207-2018
    - Heritage Plaza Roofs, DRB-000212-2018
    - Island Carwash, DRB-000218-2018
    - Fish Patio Roof, DRB-000225-2018
    - Oceanview Building, Island Club Resort, DRB-000234-2018
- 8. Staff Report
- 9. Appearance by Citizens
- 10. Adjournment