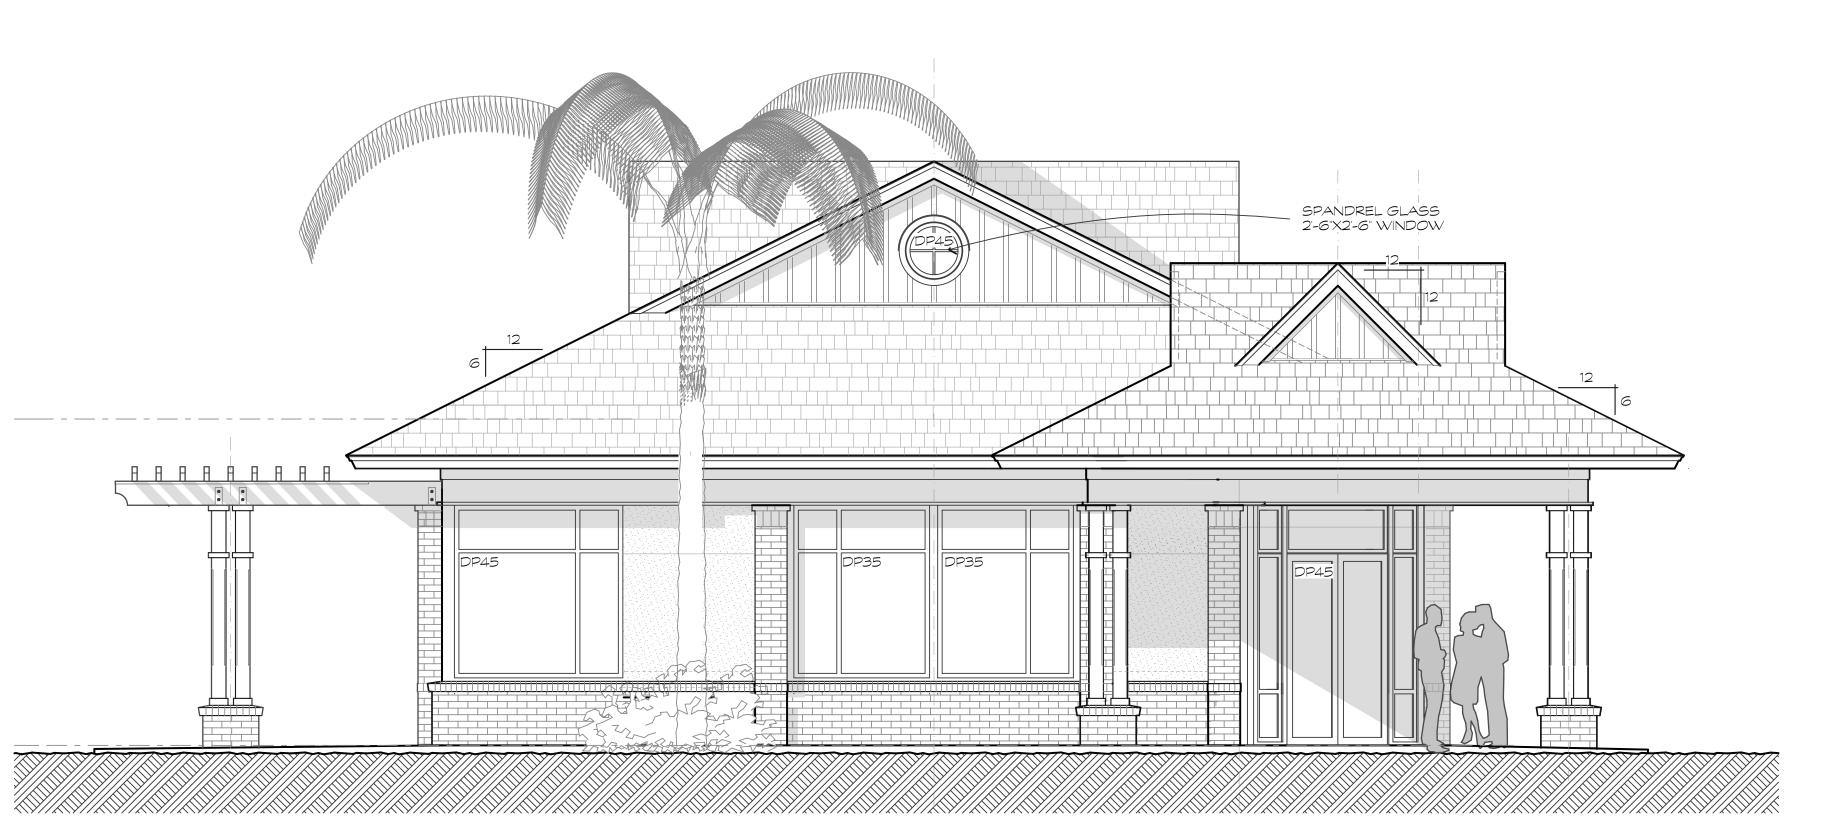

| DATE    |
| CHANGED NEW ROOF<br>O ASPHALT SHINGLES | 1.29.18 |
|                                        |         |
|                                        |         |
|                                        |         |
|                                        |         |
|                                        |         |
|                                        |         |
|                                        |         |

DRAWN BY

tp

CHECKED BY

DATE

6/23/17

SCALE

JOB NO.
SHEET

**A-6** 

OF SHEET



parker design group architects 843 785 5171 POST OFFICE BOX 5010 HILTON HEAD ISLAND SC 29
ARCHITECTS

Heritage Plaza Building "A,B, & C"

DRAWN BY

REVISIONS

DATE

DRAWN BY

†p

CHECKED BY

DATE

6/23/17

SCALE

JOB NO.
SHEET

A-7



# STREET ELEVATION SCALE: 1/4"=1-0"





RIGHT SIDE ELEVATION

SCALE: 1/4"=1'-0"





These documents & designs are the property of Parker Design Group | Architects & are not to be used or reproduced there of or for designs, working drawings, or construction of buildingswithout the written authorization from the copy write owner PDG|Architects 2016 copyright C

Heritage Plaza

Building "D"

Hilton Head Island, S.C. 29938

REVISIONS DATE

1. CHANGED METAL ROOF
TO ASPHALT SHINGLES

1.29.18

DRAWN BY

DRAWN BY

TP

CHECKED BY

DATE

01/29/18

SCALE

JOB NO.

SHEET

**A-3** 





LEFT SIDE ELEVATION

SCALE: 1/4"=1'-0"

A-4



These documents & designs are the property of Parker Design Group | Architects & are not to be used or reproduced there of or for designs, working drawings, or construction of buildingswithout the written auth