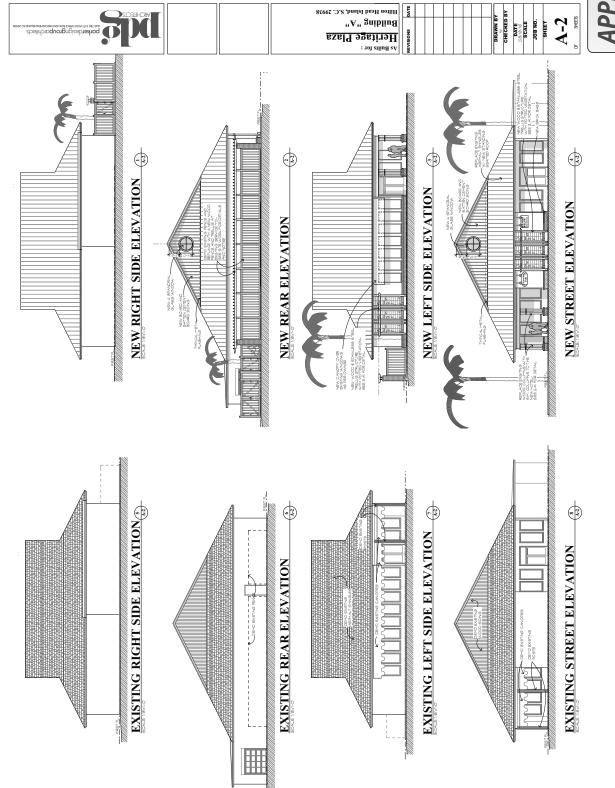

- 4. Approval of Agenda
- **5. Approval of Minutes** Meeting of January 9, 2018
- 6. Board Business
- 7. New Business
  - A. Alteration/Addition
    - Grand Hilton Inn Deck, DRB-000207-2018
    - Heritage Plaza Roofs, DRB-000212-2018
    - Island Carwash, DRB-000218-2018
    - Fish Patio Roof, DRB-000225-2018
    - Oceanview Building, Island Club Resort, DRB-000234-2018
- 8. Staff Report
- 9. Appearance by Citizens
- 10. Adjournment