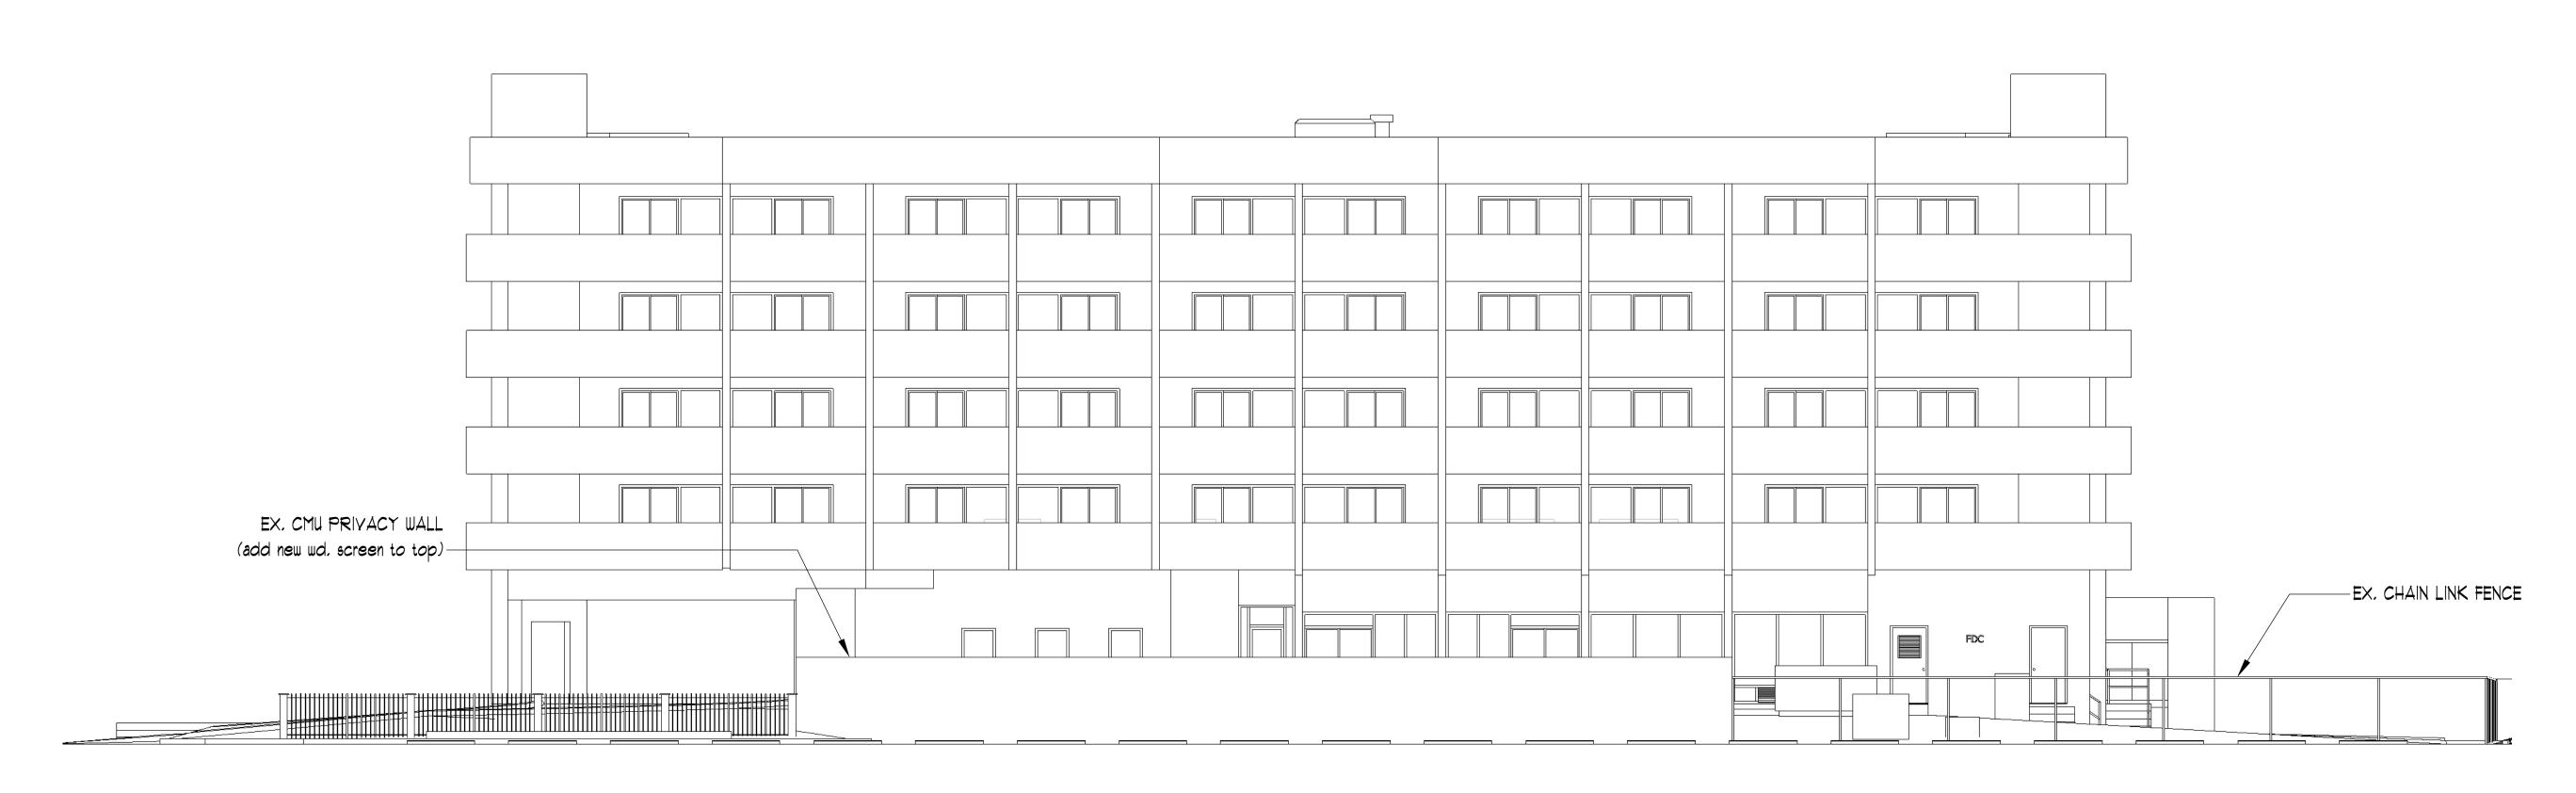

# GRAND HILTON HEAD INN 36 SOUTH FOREST BEACH DR. 29928

OWNER: SAM JOHAL

SURVEYOR:

GENERAL CONTRACTOR:

#### ELEVATIONS

SUBMITTALS:

BLDG PERMIT

REVISIONS:

2.
3.
4.
5.
6.

ISSUE: February 5, 2018

PRICING
BIDDING
CONSTRUCTION

45.1 EX. RIGHT ELEVATION SCALE: 1/8" = 1'-0"

# GRAND HILTON HEAD INN 36 SOUTH FOREST BEACH DR. 29928 1.843.842.3100

OWNER: SAM JOHAL

SURVEYOR:

GENERAL CONTRACTOR:

SHEET: OF:

A6.1 EX. REAR ELEVATION SCALE: 1/8" = 1'-0"