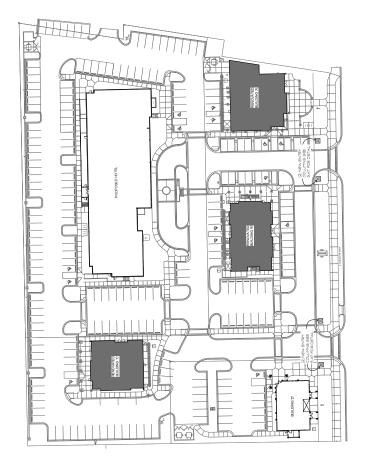

- 4. Approval of Agenda
- **5. Approval of Minutes** Meeting of January 9, 2018
- 6. Board Business
- 7. New Business
  - A. Alteration/Addition
    - Grand Hilton Inn Deck, DRB-000207-2018
    - Heritage Plaza Roofs, DRB-000212-2018
    - Island Carwash, DRB-000218-2018
    - Fish Patio Roof, DRB-000225-2018
    - Oceanview Building, Island Club Resort, DRB-000234-2018
- 8. Staff Report
- 9. Appearance by Citizens
- 10. Adjournment