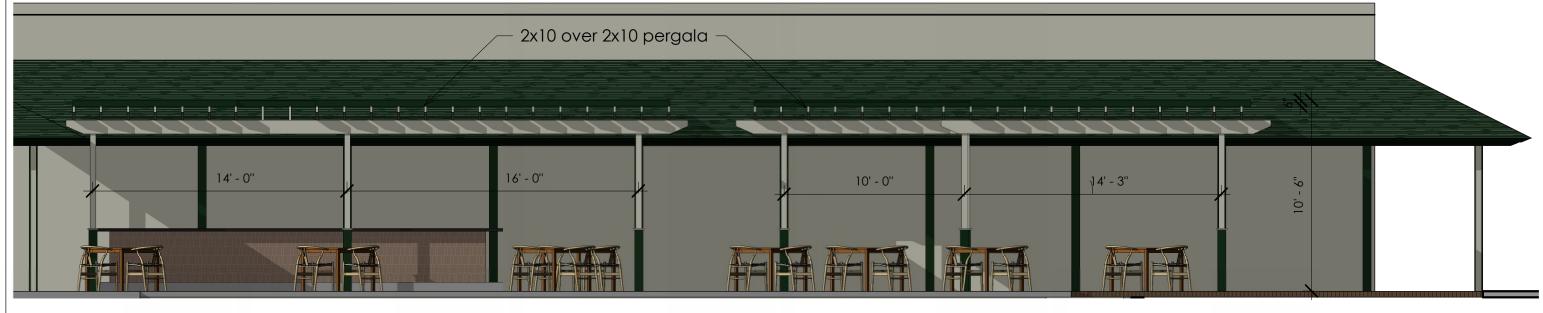

#### ELEVATIONS

SUBMITTALS:

BLDG PERMIT

REVISIONS:

2.
3.
4.
5.
6.

ISSUE: February 5, 2018

PRICING
BIDDING
CONSTRUCTION

45.1 EX. RIGHT ELEVATION SCALE: 1/8" = 1'-0"

A5.2 NEW RIGHT ELEVATION SCALE: 1/8" = 1'-0"