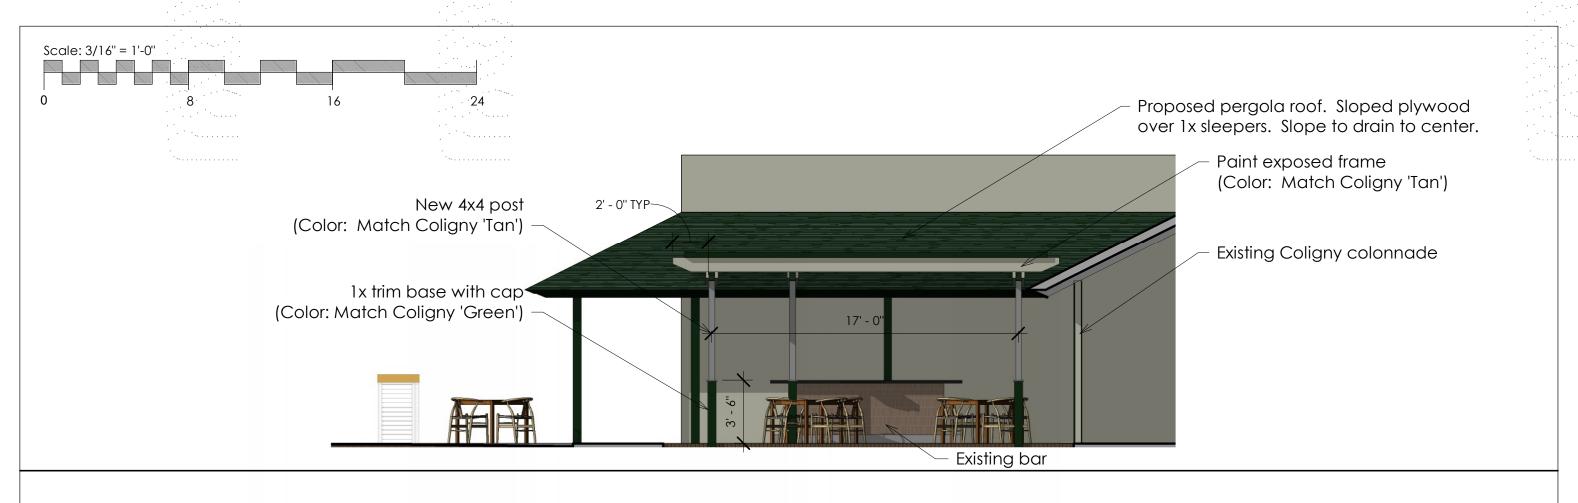

A4,1 EX, FRONT ELEVATION

SCALE: 1/8" = 1'-0"

#### -SHERWIN WILLIAMS SW 7069 Iron Ore Interior / Exterior Locator Number: 251-C7 -SHERWIN WILLIAMS SW 7654 SW 7069 251 R: 67 G: 67 B: 65 Hex Value: #434341 Color Collections: Pottery Barn Kids - Spring/Summer 2018, PBteen - Spring/Summer 2018 SW 7655 Stamped Concrete Interior / Exterior Locator Number: 239-C7 -SHERWIN WILLIAMS SW 7655 NEW 6:12 FABRIC AWNING COORDINATING COLORS SIMILAR COLORS OVER METAL FRAME COLORS: SW 7654 BODY -SHERWIN WILLIAMS SW 7069 RECT, PANELS -SW 7654 239 COORDINATING COLORS SIMILAR COLORS DE 110"x14" RECTANGLES R: 206 G: 206 B: 198 Hex Value: #cecec6 LRV EQ. SPACED (14" between)-EX. CHAIN LINK FENCE (portion to remain beyond) -

A4.2 NEW FRONT ELEVATION

SCALE: 1/8" = 1'-0"