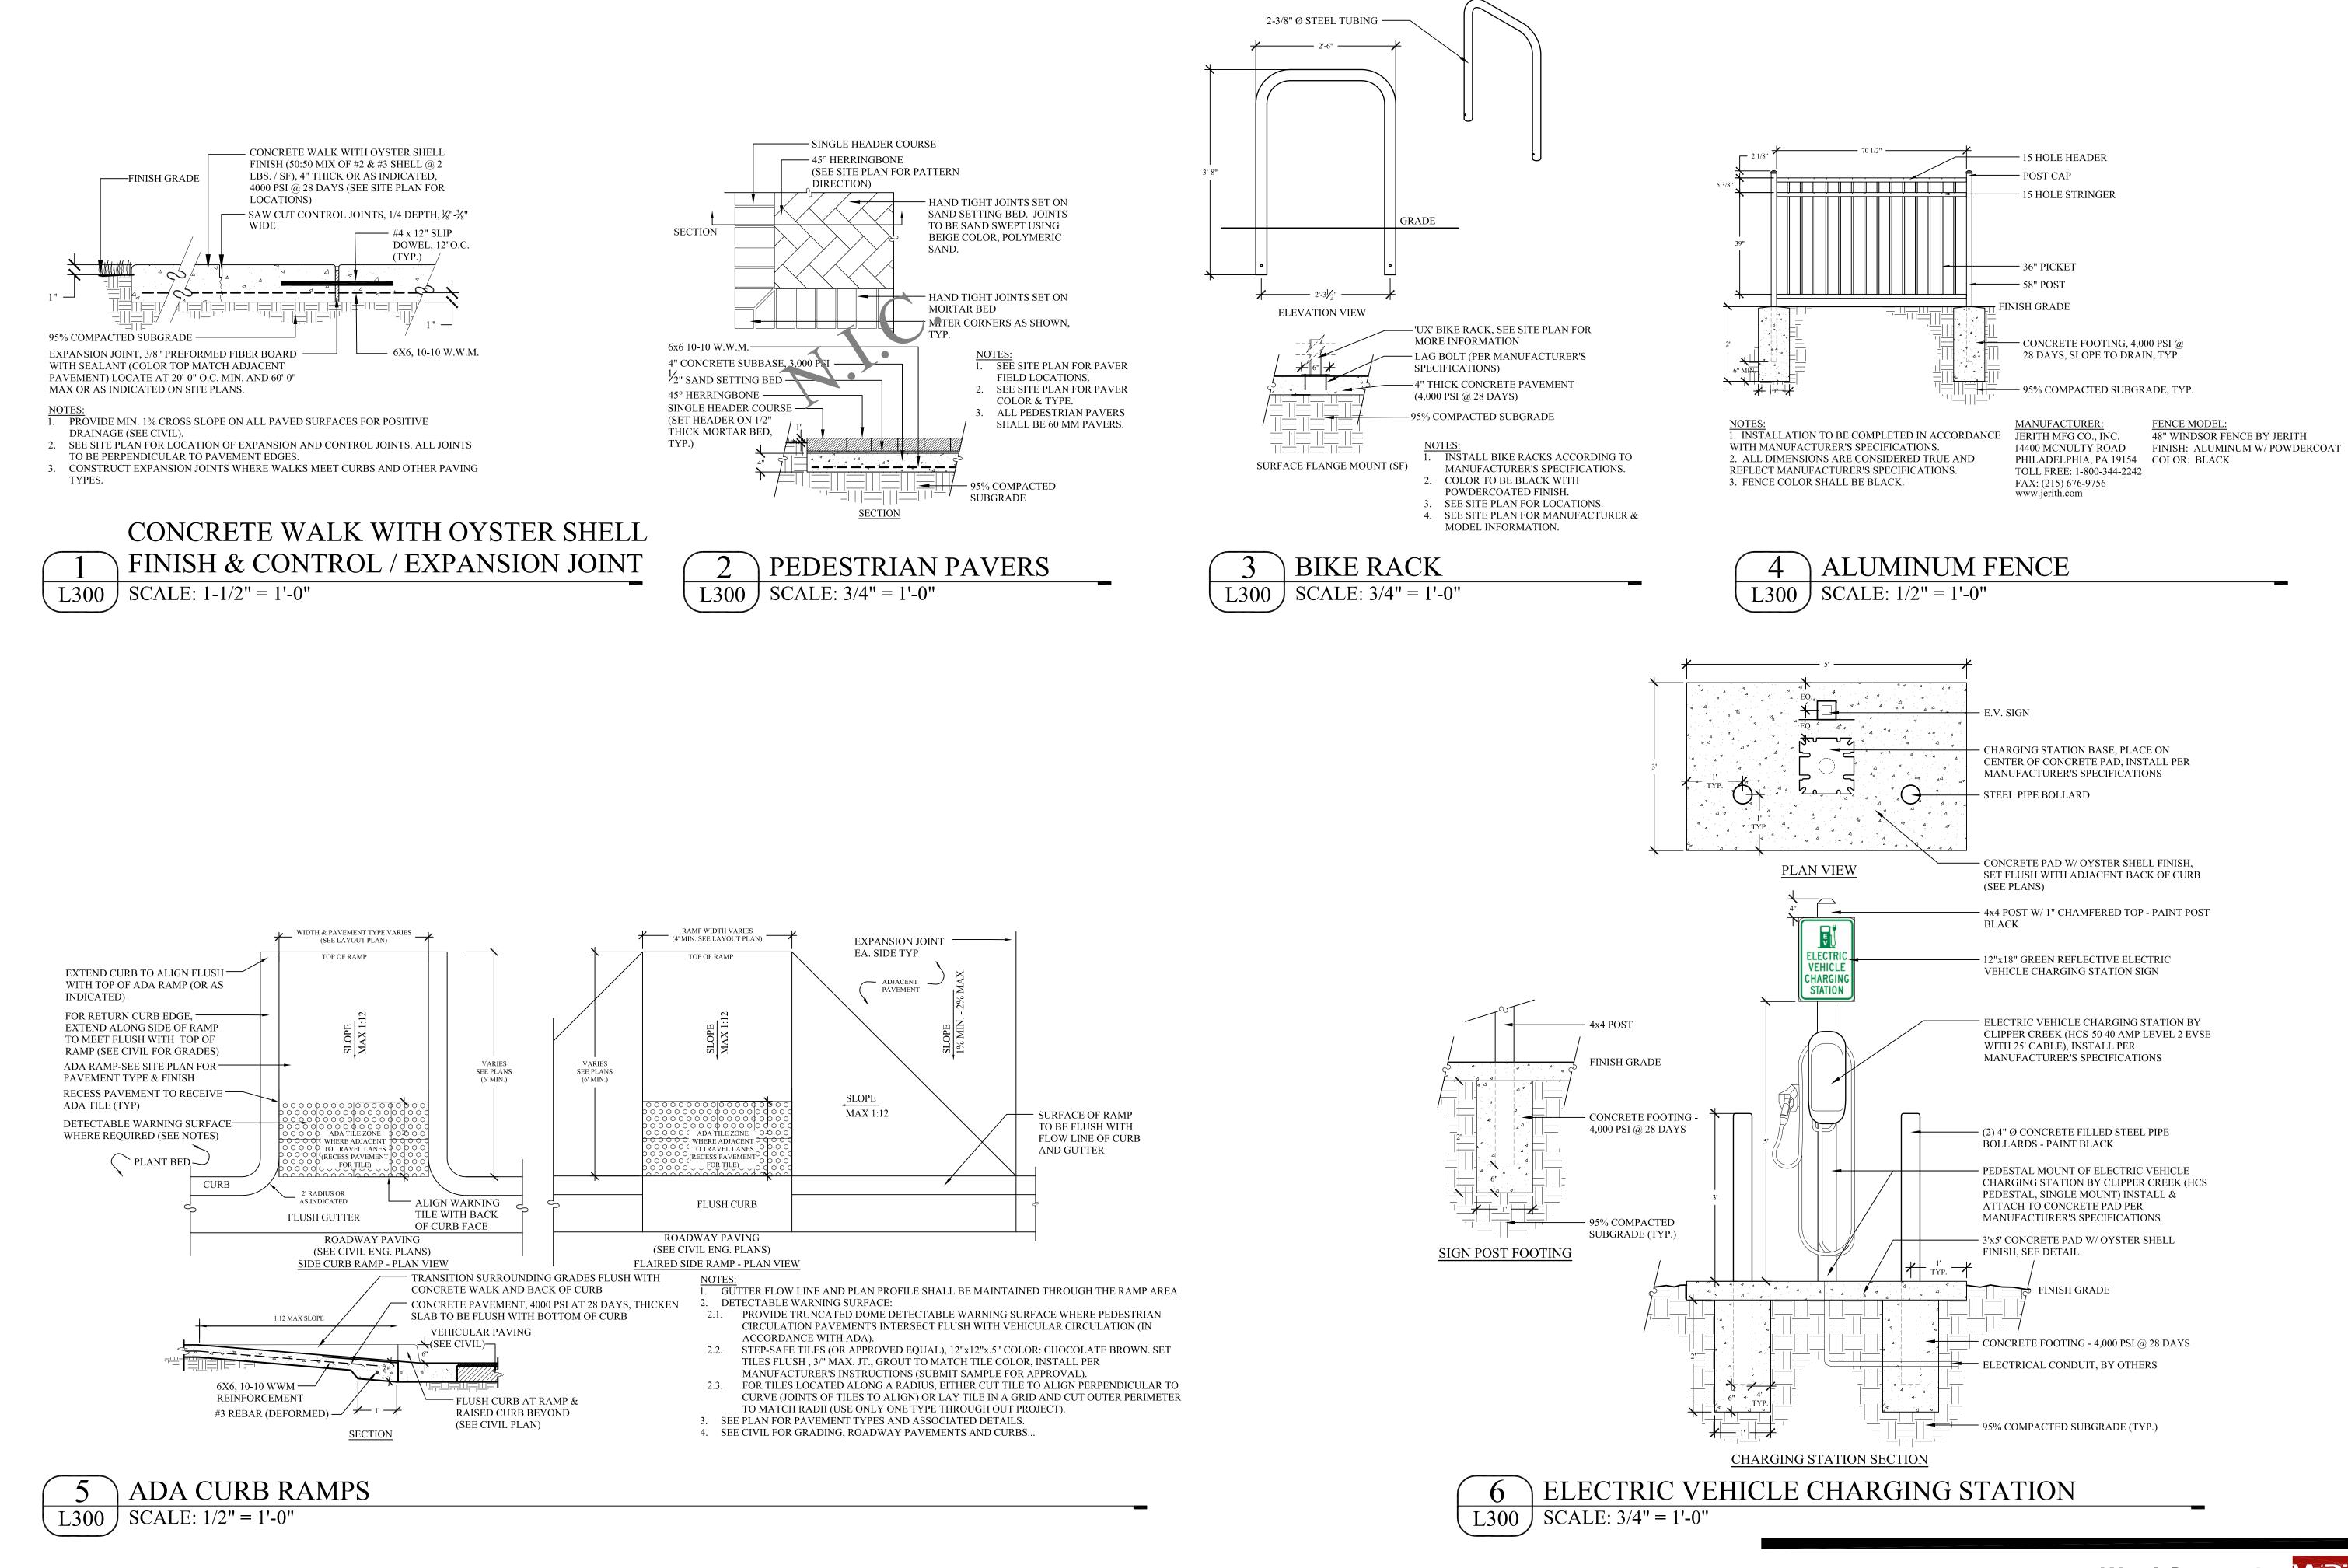

| Additional Submittal Requirements:         Final Approval – Proposed Development         X       A final written narrative describing how the project conforms with the review guidelines of Sec. 16-3-106.F.3.         X       Final site development plan meeting the requirements of Appendix E         X       Final site lighting and landscaping plans meeting the requirements of MA         NA       Final floor plans and elevation drawings (1/8"=1'-0" minimum scale) colors with architectural sections and details to adequately describe to elevations, and indicating the manufacturer's name and color designated and the scale model or color renderings, that the Board finds necessary in orthogeneous colors. | D: D-6.F.<br>f Appendix D: D-6.H and D-6.I.<br>showing exterior building materials and<br>the project.<br>of all exterior finishes, keyed to the<br>attion.<br>t the time of concept approval, such as |
|-----------------------------------------------------------------------------------------------------------------------------------------------------------------------------------------------------------------------------------------------------------------------------------------------------------------------------------------------------------------------------------------------------------------------------------------------------------------------------------------------------------------------------------------------------------------------------------------------------------------------------------------------------------------------------------------------------------------------------------|--------------------------------------------------------------------------------------------------------------------------------------------------------------------------------------------------------|
| Additional Submittal Requirements:         Alterations/Additions                                                                                                                                                                                                                                                                                                                                                                                                                                                                                                                                                                                                                                                                  | phy and the location of trees meeting the                                                                                                                                                              |
| Additional Submittal Requirements:         Signs                                                                                                                                                                                                                                                                                                                                                                                                                                                                                                                                                                                                                                                                                  | on to buildings, parking, existing signs,                                                                                                                                                              |