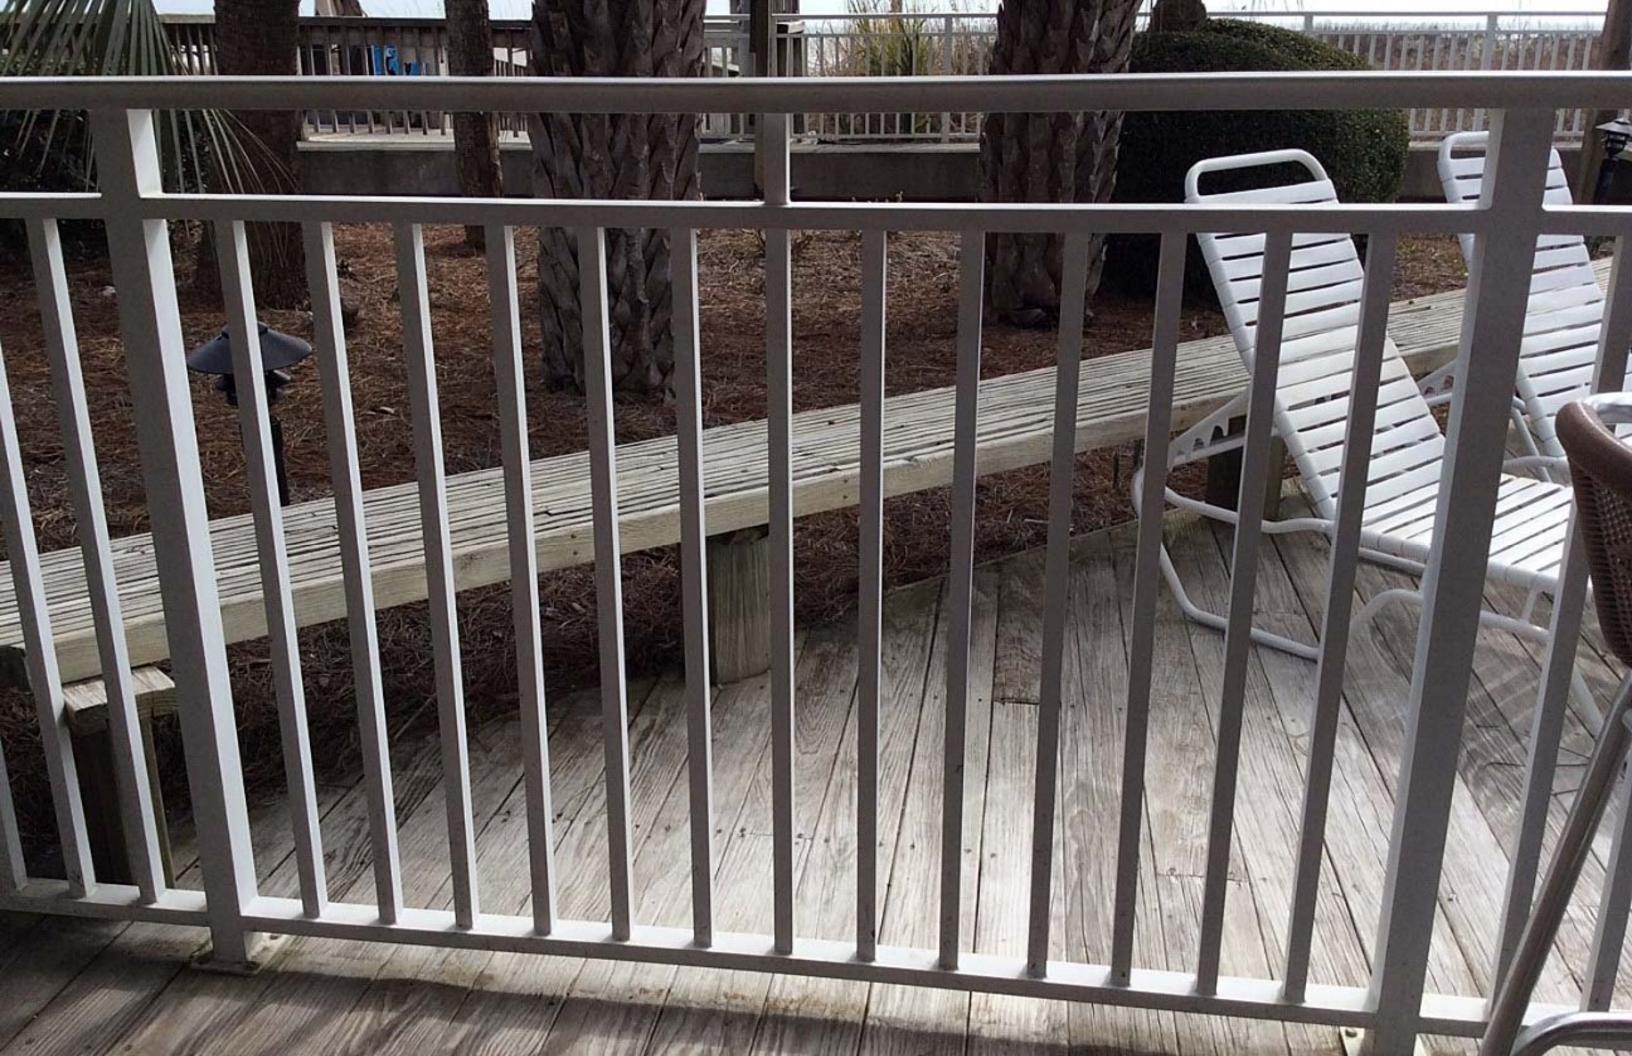

Chairman Gartner asked if the applicant would like to add to Staff's narrative. The applicant presented statements regarding the project and answered questions presented by the Board.

Chairman Gartner requested comments from the Board. The Board complimented the project. The Board discussed and made inquiries regarding the pergola roof and drainage system. The suggestion was made to revise the drainage system. The Board discussed doing a metal roof and noted sections are needed for review. The plywood has to be a finished surface per the Design Guide. The Board indicated the project is going in the right direction and more detail is needed for approval. There was much discussion on increasing the size of the posts and the type of footings required and hurricane wind approved. The Board agreed with Staff comments. The 3ft wide strip currently has potted plans, but needs plants in the ground or a planter. Landscaping, a low hedge or a raised planter, should create a barrier and divide the space between the walk through area and what's not. The suggestion was made to do something different to the bar as it appears more aged than it is. The Board asked for more information on: a detail of the trellis; gutter detail; gutter color detail; reflected ceiling plan; roof color detail; the drainage solution; the cut sheet detail on the pergola; the footings; landscaping; column detail; and light detail, even if to remain as existing.