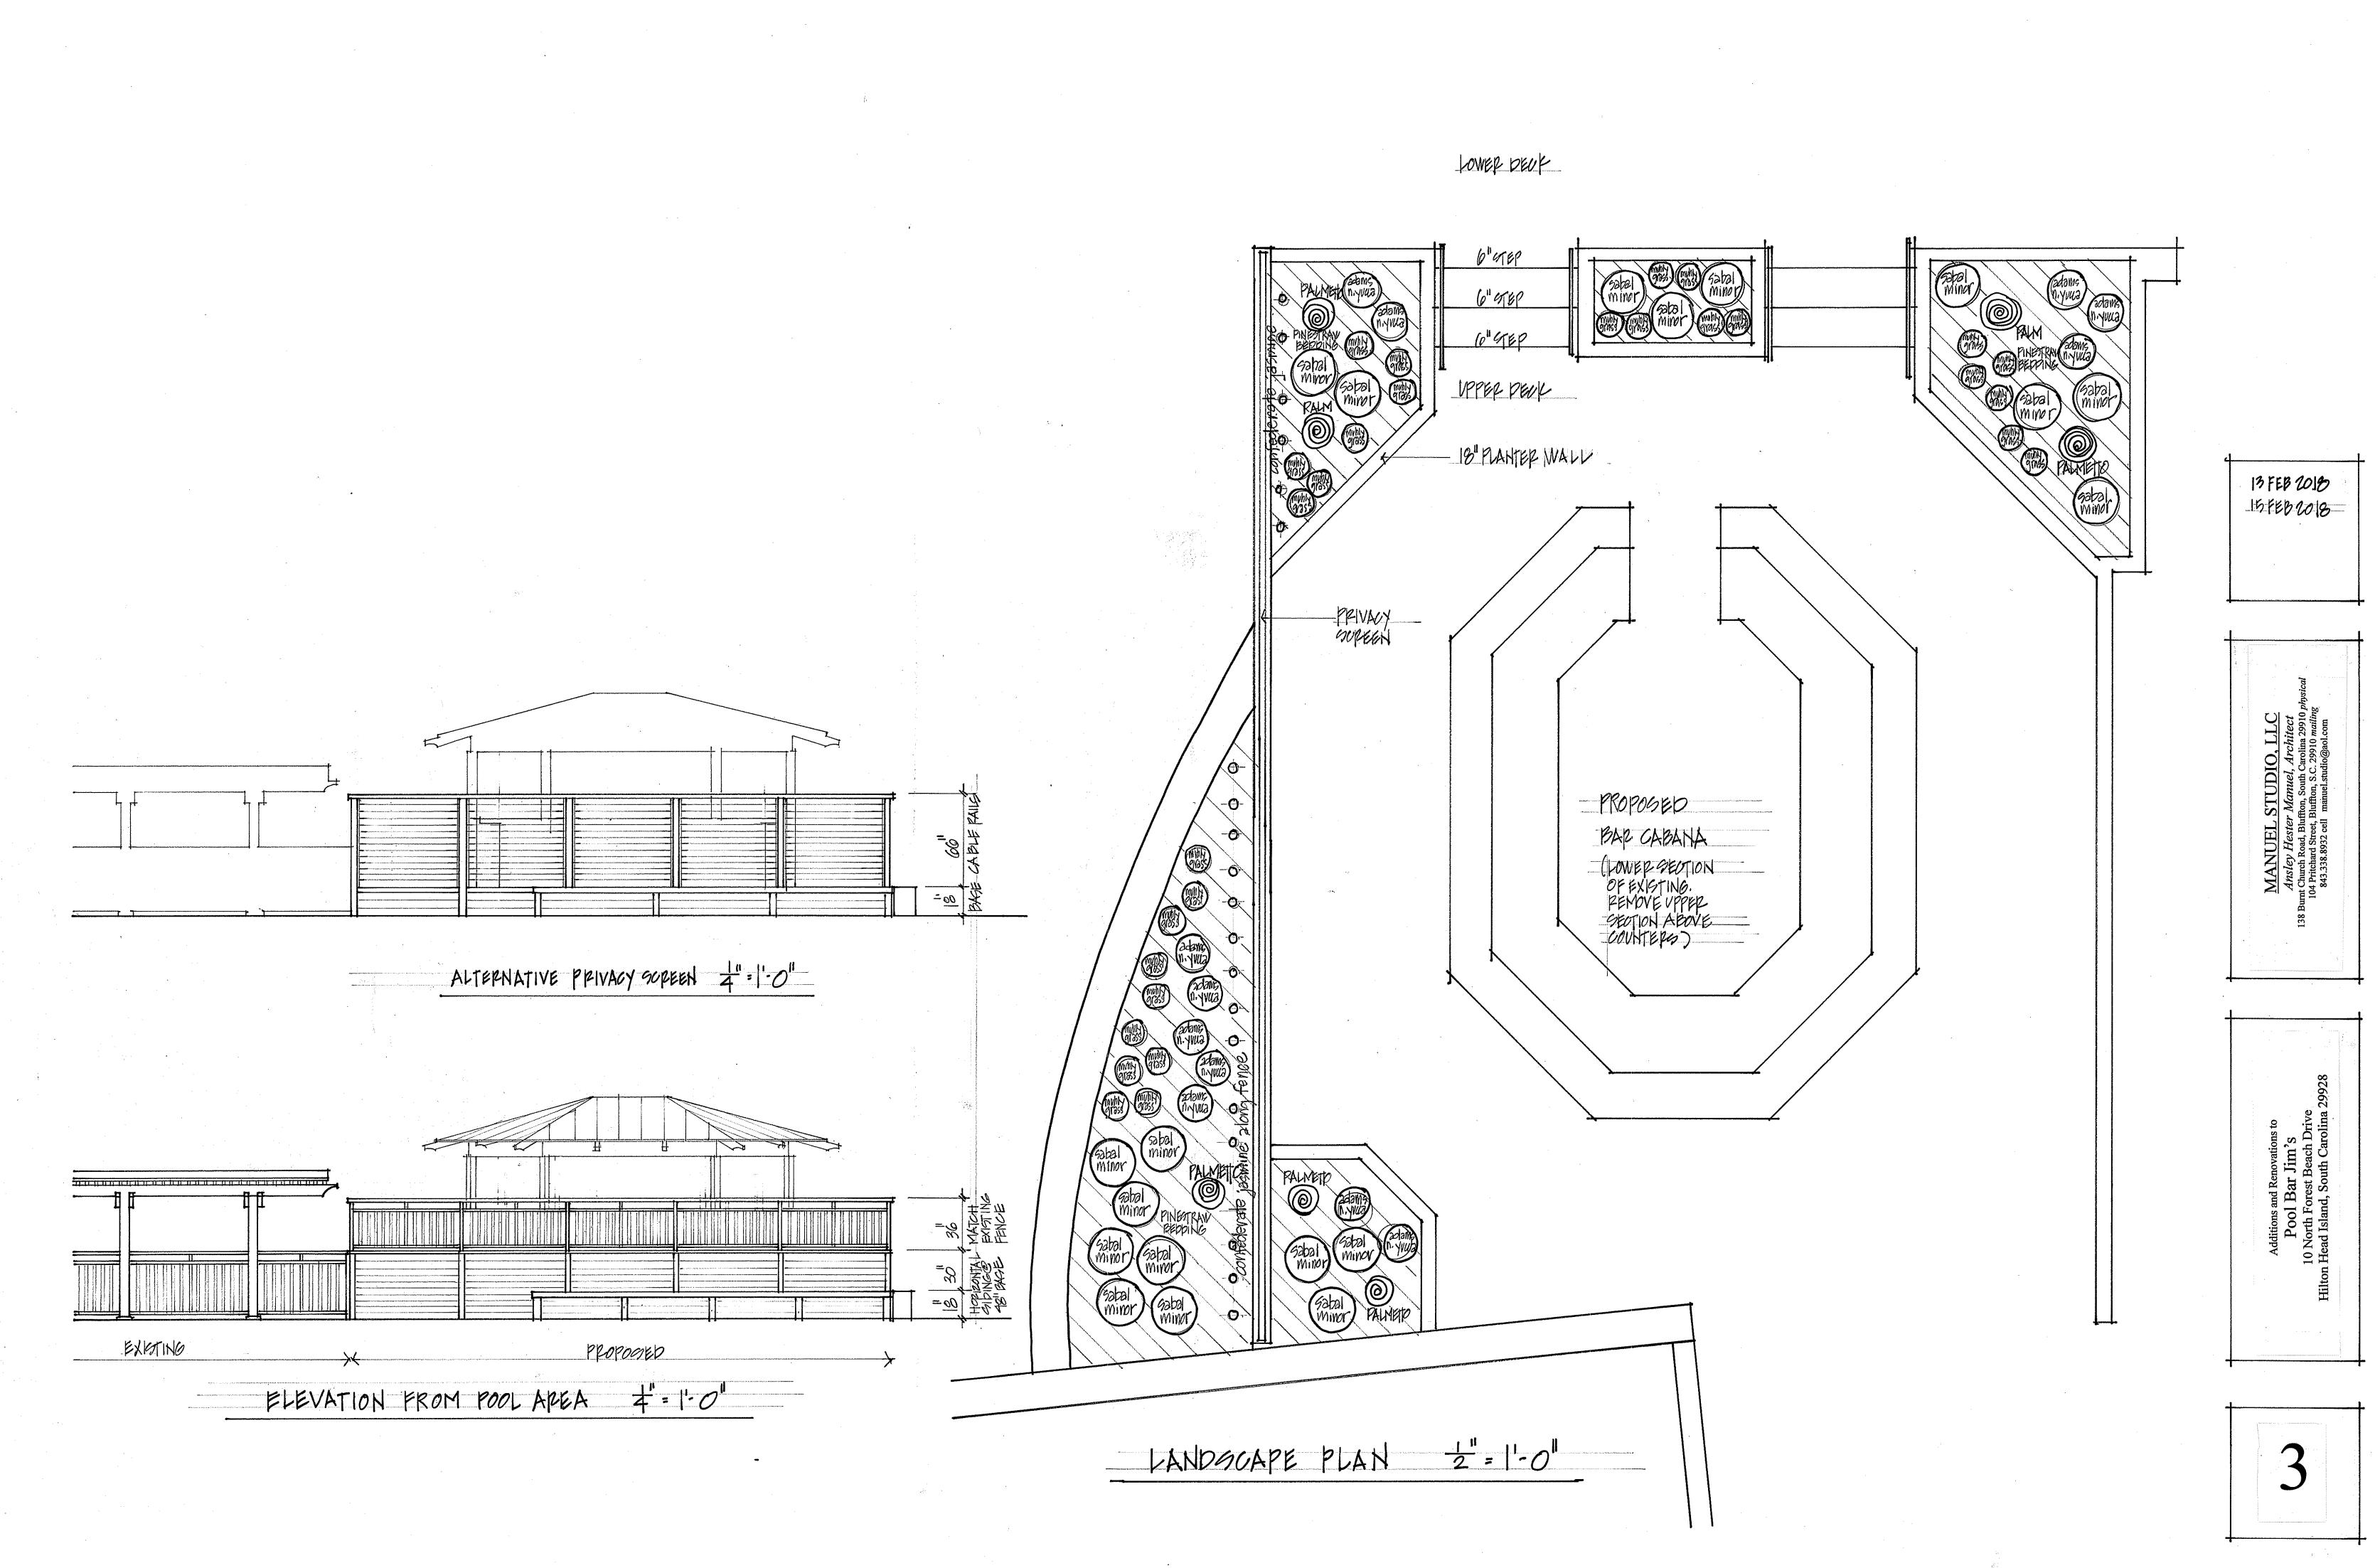

Chairman Gartner asked if the applicant would like to add to Staff's narrative. The applicant presented statements regarding the project and answered questions presented by the Board.

Chairman Gartner requested comments from the Board. The Board complimented the project. The Board discussed and made inquiries regarding the pergola roof and drainage system. The suggestion was made to revise the drainage system. The Board discussed doing a metal roof and noted sections are needed for review. The plywood has to be a finished surface per the Design Guide. The Board indicated the project is going in the right direction and more detail is needed for approval. There was much discussion on increasing the size of the posts and the type of footings required and hurricane wind approved. The Board agreed with Staff comments. The 3ft wide strip currently has potted plans, but needs plants in the ground or a planter. Landscaping, a low hedge or a raised planter, should create a barrier and divide the space between the walk through area and what's not. The suggestion was made to do something different to the bar as it appears more aged than it is. The Board asked for more information on: a detail of the trellis; gutter detail; gutter color detail; reflected ceiling plan; roof color detail; the drainage solution; the cut sheet detail on the pergola; the footings; landscaping; column detail; and light detail, even if to remain as existing.