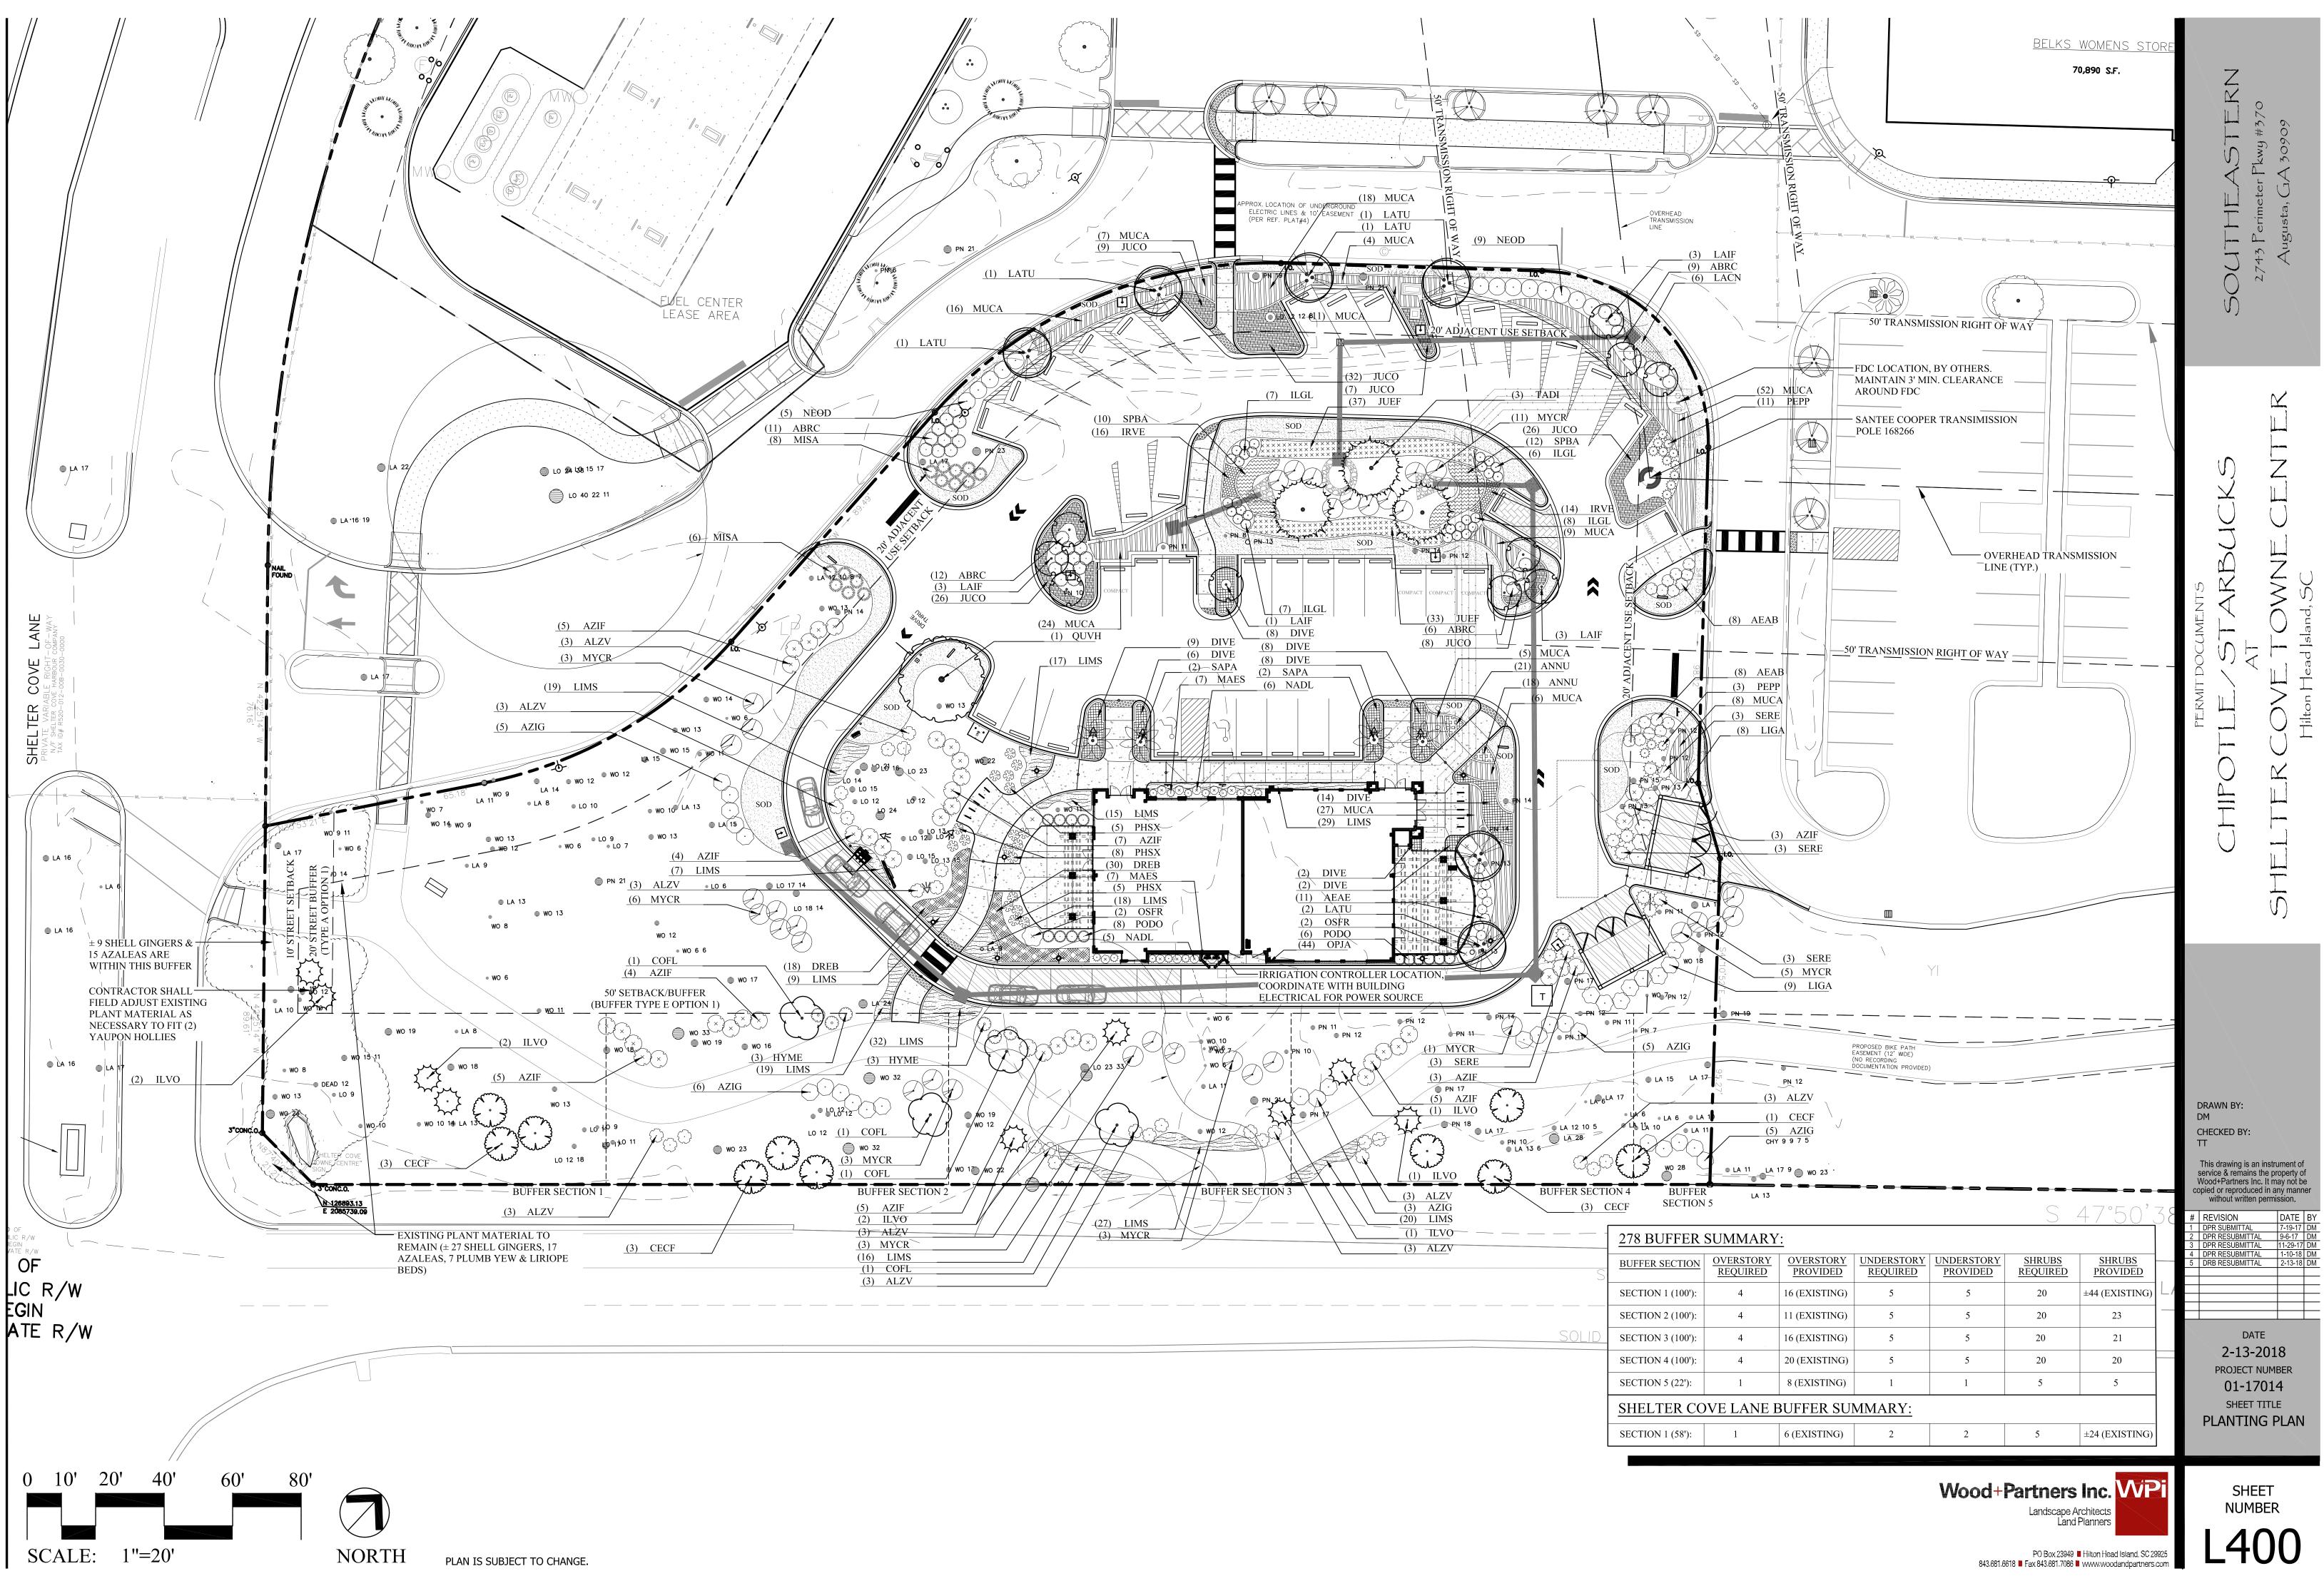

#### **Chipotle / Starbucks**

Shelter Cove Towne Centre Hilton Head Island, SC

#### **Design Review Board Site Resubmittal**

February 13, 2018

The attached Chipotle / Starbucks site package at Shelter Cove Towne Centre is back before the Design Review Board due to a redesign of the proposed parking area. The original Shelter Cove Towne Centre design intent was to provide permeable parking spaces along all major drive aisle corridors. During the initial design process of outparcel site, it was thought that all new parking was required to be permeable. However, it was later determined that the original Shelter Cove Towne Centre provided a surplus of permeable parking stalls by providing pavers along the main drive aisle corridors.

The original DRB submittal showed 90 degree permeable parking spaces throughout the site with two-way traffic drive aisles. The reconfigured parking lot now has 1 way traffic with 60 degree parking spaces on the northern portion of the parking lot. This is to allow on-site stormwater treatment and satisfy requirements for Santee Cooper's overhead power easement. The central landscape island in the parking lot now features a dry detention basin which includes native plantings that add to the aesthetics of the site, while increasing water quality. No architectural changes have been made since the board approved this project on June 13, 2017.

| <b>PROJECT NAME:</b>     | Chipotle / Starbucks                                                                                                                              | <b>PROJECT #:</b> DRB-001285-2017 |  |  |  |
|--------------------------|---------------------------------------------------------------------------------------------------------------------------------------------------|-----------------------------------|--|--|--|
| <b>PROJECT ADDRESS</b> : | 24 Shelter Cove Lane                                                                                                                              |                                   |  |  |  |
| CATEGORY:                | New Development – Final                                                                                                                           |                                   |  |  |  |
| ACTION DATE:             | June 13, 2017 <b>NOTICE DATE:</b> June 16, 201                                                                                                    |                                   |  |  |  |
| APPLICANT/AGENT:         | Tim Probst, Parker Design Group Architects<br>10 Palmetto Business Park, Suite 201<br>Hilton Head Island, SC 29928<br>Email: wtparker@hargray.com |                                   |  |  |  |