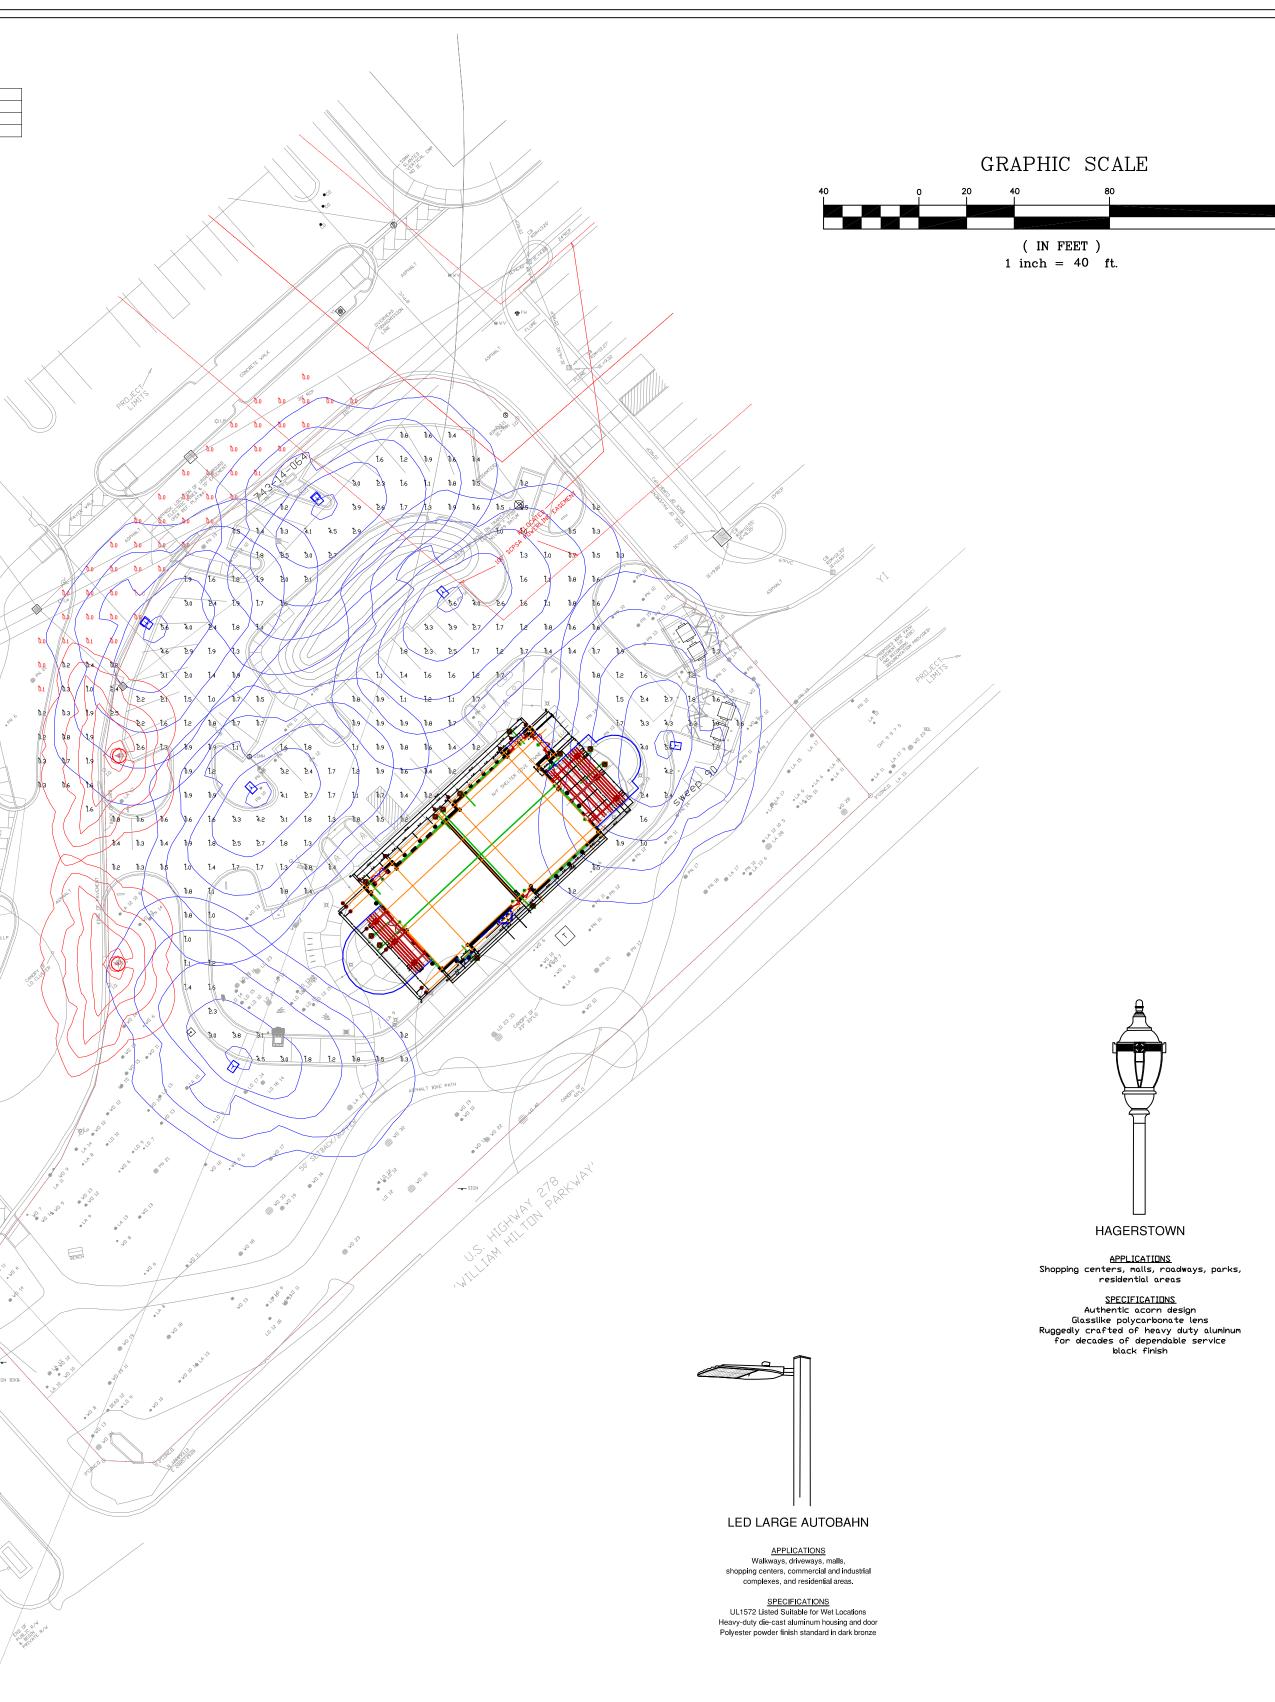

#### **Design Review Board Site Resubmittal**

February 13, 2018

The attached Chipotle / Starbucks site package at Shelter Cove Towne Centre is back before the Design Review Board due to a redesign of the proposed parking area. The original Shelter Cove Towne Centre design intent was to provide permeable parking spaces along all major drive aisle corridors. During the initial design process of outparcel site, it was thought that all new parking was required to be permeable. However, it was later determined that the original Shelter Cove Towne Centre provided a surplus of permeable parking stalls by providing pavers along the main drive aisle corridors.

The original DRB submittal showed 90 degree permeable parking spaces throughout the site with two-way traffic drive aisles. The reconfigured parking lot now has 1 way traffic with 60 degree parking spaces on the northern portion of the parking lot. This is to allow on-site stormwater treatment and satisfy requirements for Santee Cooper's overhead power easement. The central landscape island in the parking lot now features a dry detention basin which includes native plantings that add to the aesthetics of the site, while increasing water quality. No architectural changes have been made since the board approved this project on June 13, 2017.