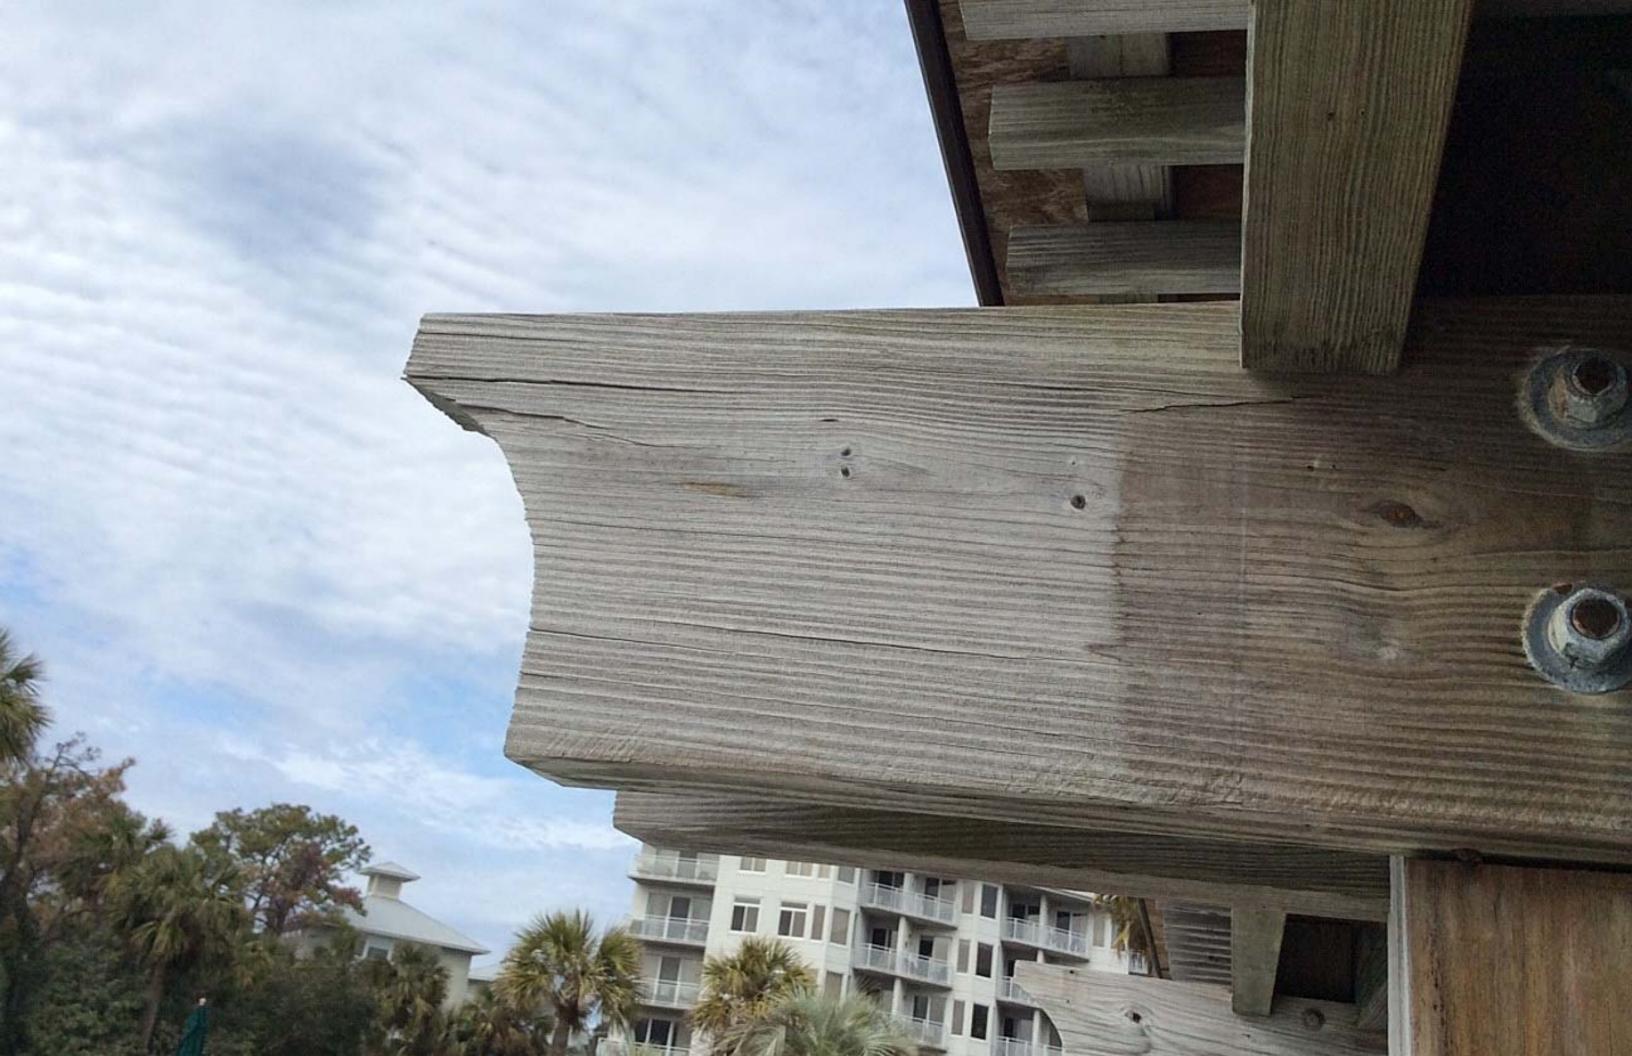

Chairman Gartner asked if the applicant would like to add to Staff's narrative. The applicant presented statements regarding the project and answered questions presented by the Board.

Chairman Gartner requested comments from the Board. The Board complimented the project. The Board discussed and made inquiries regarding the pergola roof and drainage system. The suggestion was made to revise the drainage system. The Board discussed doing a metal roof and noted sections are needed for review. The plywood has to be a finished surface per the Design Guide. The Board indicated the project is going in the right direction and more detail is needed for approval. There was much discussion on increasing the size of the posts and the type of footings required and hurricane wind approved. The Board agreed with Staff comments. The 3ft wide strip currently has potted plans, but needs plants in the ground or a planter. Landscaping, a low hedge or a raised planter, should create a barrier and divide the space between the walk through area and what's not. The suggestion was made to do something different to the bar as it appears more aged than it is. The Board asked for more information on: a detail of the trellis; gutter detail; gutter color detail; reflected ceiling plan; roof color detail; the drainage solution; the cut sheet detail on the pergola; the footings; landscaping; column detail; and light detail, even if to remain as existing.