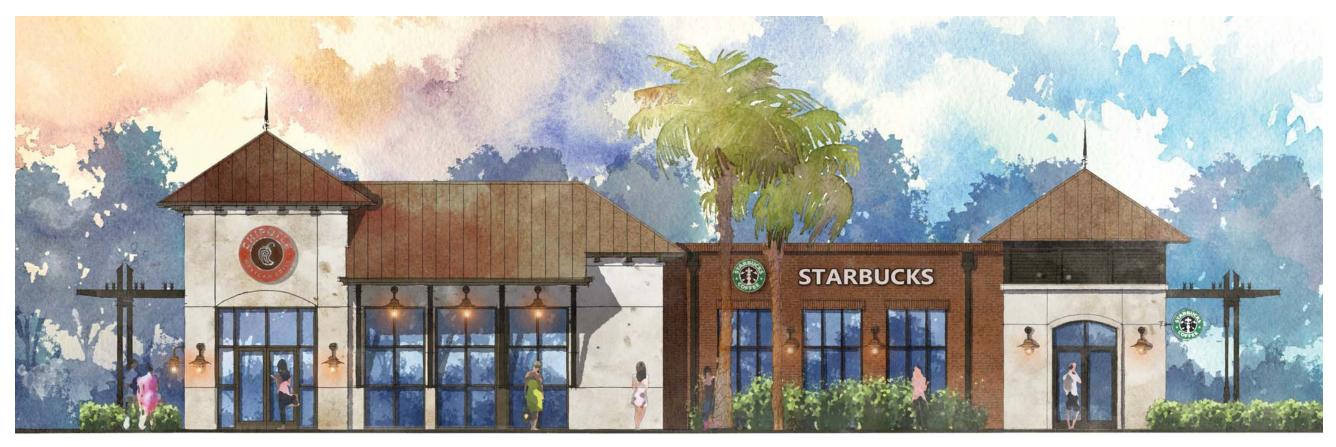

#### **Chipotle / Starbucks**

Shelter Cove Towne Centre Hilton Head Island, SC

#### **Design Review Board Site Resubmittal**

February 13, 2018

The attached Chipotle / Starbucks site package at Shelter Cove Towne Centre is back before the Design Review Board due to a redesign of the proposed parking area. The original Shelter Cove Towne Centre design intent was to provide permeable parking spaces along all major drive aisle corridors. During the initial design process of outparcel site, it was thought that all new parking was required to be permeable. However, it was later determined that the original Shelter Cove Towne Centre provided a surplus of permeable parking stalls by providing pavers along the main drive aisle corridors.

The original DRB submittal showed 90 degree permeable parking spaces throughout the site with two-way traffic drive aisles. The reconfigured parking lot now has 1 way traffic with 60 degree parking spaces on the northern portion of the parking lot. This is to allow on-site stormwater treatment and satisfy requirements for Santee Cooper's overhead power easement. The central landscape island in the parking lot now features a dry detention basin which includes native plantings that add to the aesthetics of the site, while increasing water quality. No architectural changes have been made since the board approved this project on June 13, 2017.

| <b>PROJECT NAME:</b>     | Chipotle / Starbucks                                                                                                                              | <b>PROJECT #:</b> DRB-001285-2017 |  |  |  |
|--------------------------|---------------------------------------------------------------------------------------------------------------------------------------------------|-----------------------------------|--|--|--|
| <b>PROJECT ADDRESS</b> : | 24 Shelter Cove Lane                                                                                                                              |                                   |  |  |  |
| CATEGORY:                | New Development – Final                                                                                                                           |                                   |  |  |  |
| ACTION DATE:             | June 13, 2017 <b>NOTICE DATE:</b> June 16, 201                                                                                                    |                                   |  |  |  |
| APPLICANT/AGENT:         | Tim Probst, Parker Design Group Architects<br>10 Palmetto Business Park, Suite 201<br>Hilton Head Island, SC 29928<br>Email: wtparker@hargray.com |                                   |  |  |  |

#### APPROVED WITH THE SPECIFIC CONDITIONS LISTED BELOW

- 1) Any rooftop equipment, as part of this application or any future tenant application, shall be screened from view;
- 2) No exterior can wash or other type of visible service areas are permitted at the Chipotle;
- 3) Recommendation that the number of exterior light fixtures be reduced in quantity;
- 4) More buffer landscape materials shall be added between William Hilton Parkway and the drive-thru lane to provide more screening between the road and the building and the order board for Staff review and approval;
- 5) A sample of the stucco color shall be provided to Staff for DRB approval.
- DENIED

BY: , Urban Designer

NORTH ELEVATION

WEST ELEVATION

• A NEW BUILDING SHELL: CHIPOTLE/ STARBUCKS Towne Center @ Shelter Cove Hilton Head Island, S.C. REVISIONS DATE DRAWN BY TP CHECKED BY TP DATE OF ISSUE: 05/22/17 SCALE JOB NO. 1512 Sheet SHEETS