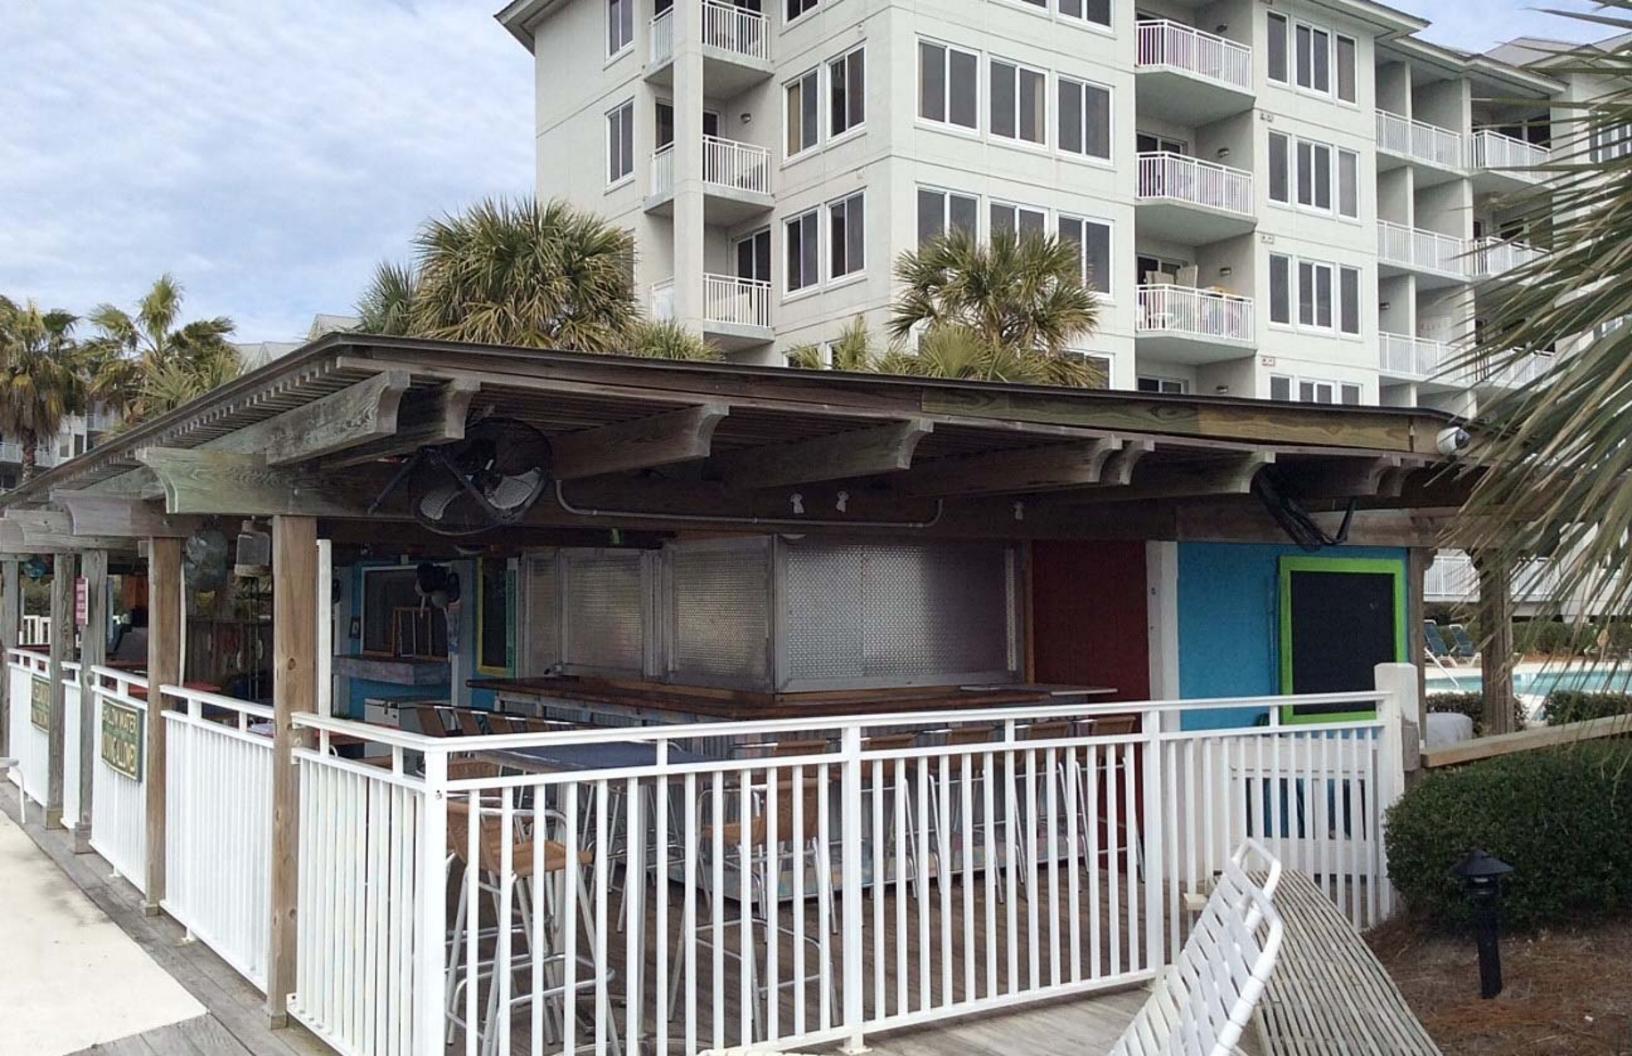

Chairman Gartner asked if the applicant would like to add to Staff's narrative. The applicant presented statements regarding the project and answered questions presented by the Board.

Chairman Gartner requested comments from the Board. The Board complimented the project. The Board discussed and made inquiries regarding the pergola roof and drainage system. The suggestion was made to revise the drainage system. The Board discussed doing a metal roof and noted sections are needed for review. The plywood has to be a finished surface per the Design Guide. The Board indicated the project is going in the right direction and more detail is needed for approval. There was much discussion on increasing the size of the posts and the type of footings required and hurricane wind approved. The Board agreed with Staff comments. The 3ft wide strip currently has potted plans, but needs plants in the ground or a planter. Landscaping, a low hedge or a raised planter, should create a barrier and divide the space between the walk through area and what's not. The suggestion was made to do something different to the bar as it appears more aged than it is. The Board asked for more information on: a detail of the trellis; gutter detail; gutter color detail; reflected ceiling plan; roof color detail; the drainage solution; the cut sheet detail on the pergola; the footings; landscaping; column detail; and light detail, even if to remain as existing.

The applicant withdrew the application.

• Oceanview Building, Island Club Resort, DRB-000234-2018

Mr. Darnell introduced the project and described its location. Mr. Darnell presented an in depth narrative of the project as provided in the Board's packet. Staff recommends approval with the following conditions: