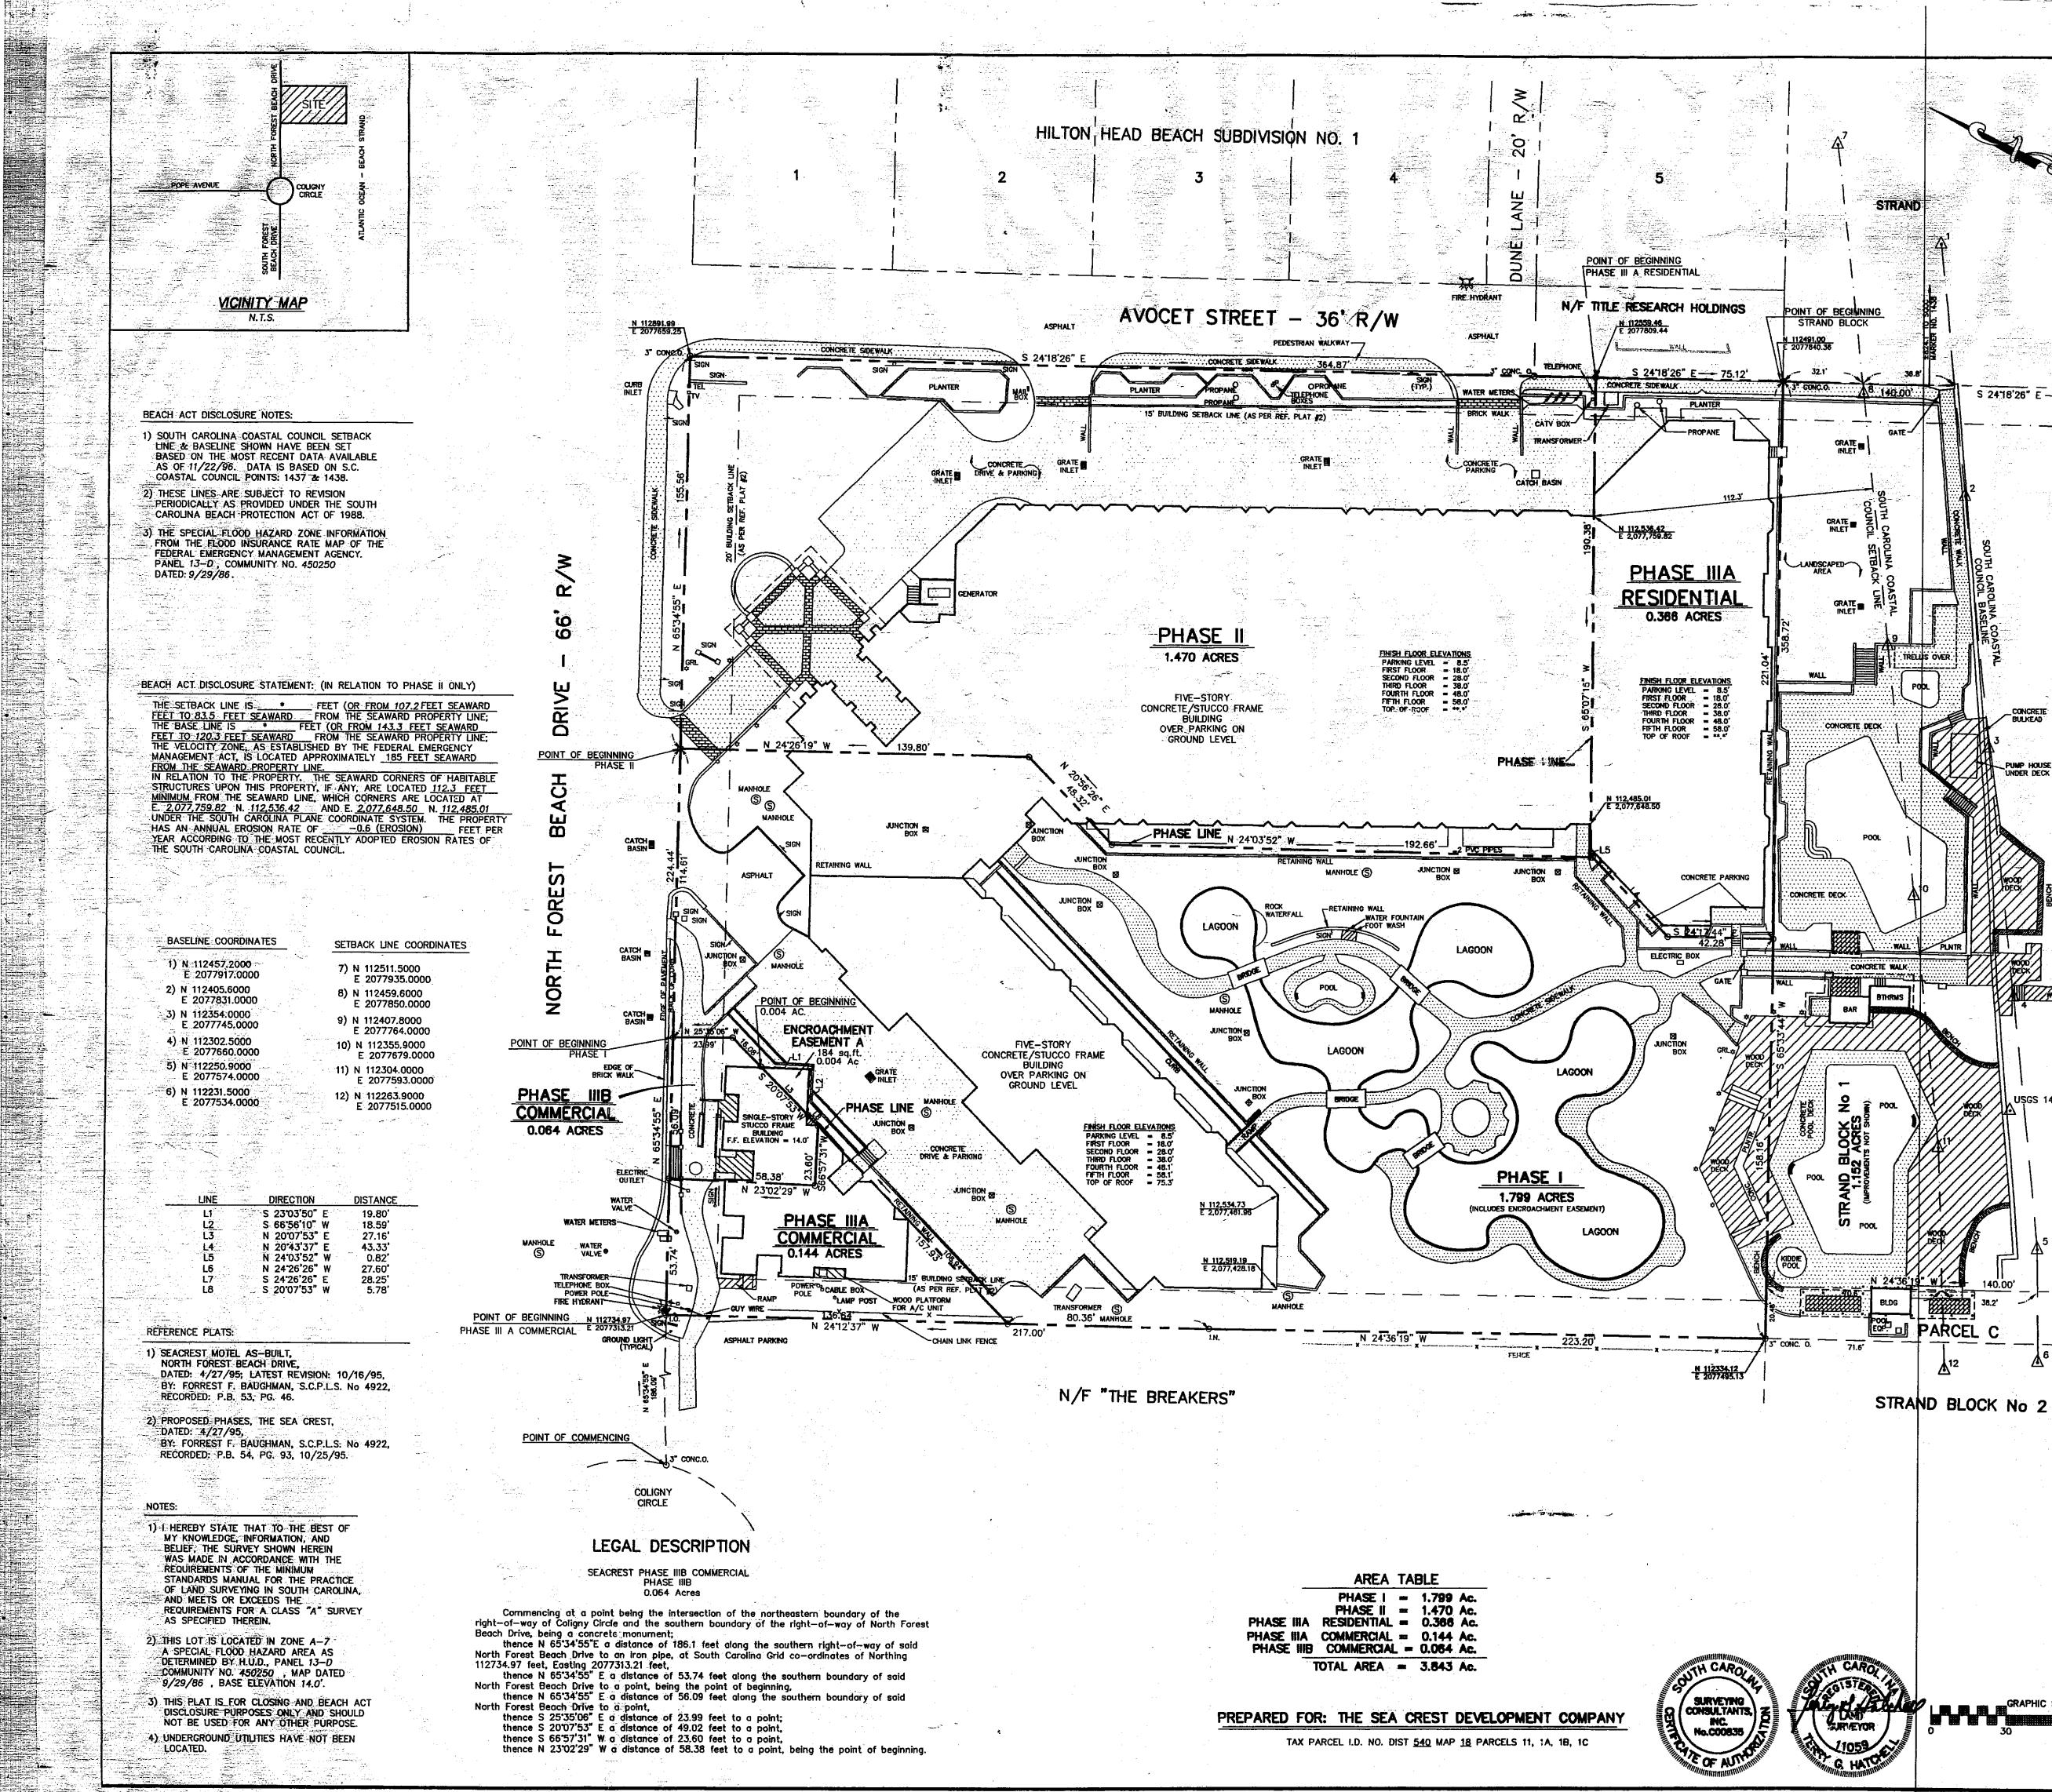

#### **Chipotle / Starbucks**

Shelter Cove Towne Centre Hilton Head Island, SC

#### **Design Review Board Site Resubmittal**

February 13, 2018

The attached Chipotle / Starbucks site package at Shelter Cove Towne Centre is back before the Design Review Board due to a redesign of the proposed parking area. The original Shelter Cove Towne Centre design intent was to provide permeable parking spaces along all major drive aisle corridors. During the initial design process of outparcel site, it was thought that all new parking was required to be permeable. However, it was later determined that the original Shelter Cove Towne Centre provided a surplus of permeable parking stalls by providing pavers along the main drive aisle corridors.

The original DRB submittal showed 90 degree permeable parking spaces throughout the site with two-way traffic drive aisles. The reconfigured parking lot now has 1 way traffic with 60 degree parking spaces on the northern portion of the parking lot. This is to allow on-site stormwater treatment and satisfy requirements for Santee Cooper's overhead power easement. The central landscape island in the parking lot now features a dry detention basin which includes native plantings that add to the aesthetics of the site, while increasing water quality. No architectural changes have been made since the board approved this project on June 13, 2017.

| <b>PROJECT NAME:</b>     | Chipotle / Starbucks                                                                                                                              | <b>PROJECT #:</b> DRB-001285-2017 |  |  |  |
|--------------------------|---------------------------------------------------------------------------------------------------------------------------------------------------|-----------------------------------|--|--|--|
| <b>PROJECT ADDRESS</b> : | 24 Shelter Cove Lane                                                                                                                              |                                   |  |  |  |
| CATEGORY:                | New Development – Final                                                                                                                           |                                   |  |  |  |
| ACTION DATE:             | June 13, 2017 <b>NOTICE DATE:</b> June 16, 201                                                                                                    |                                   |  |  |  |
| APPLICANT/AGENT:         | Tim Probst, Parker Design Group Architects<br>10 Palmetto Business Park, Suite 201<br>Hilton Head Island, SC 29928<br>Email: wtparker@hargray.com |                                   |  |  |  |