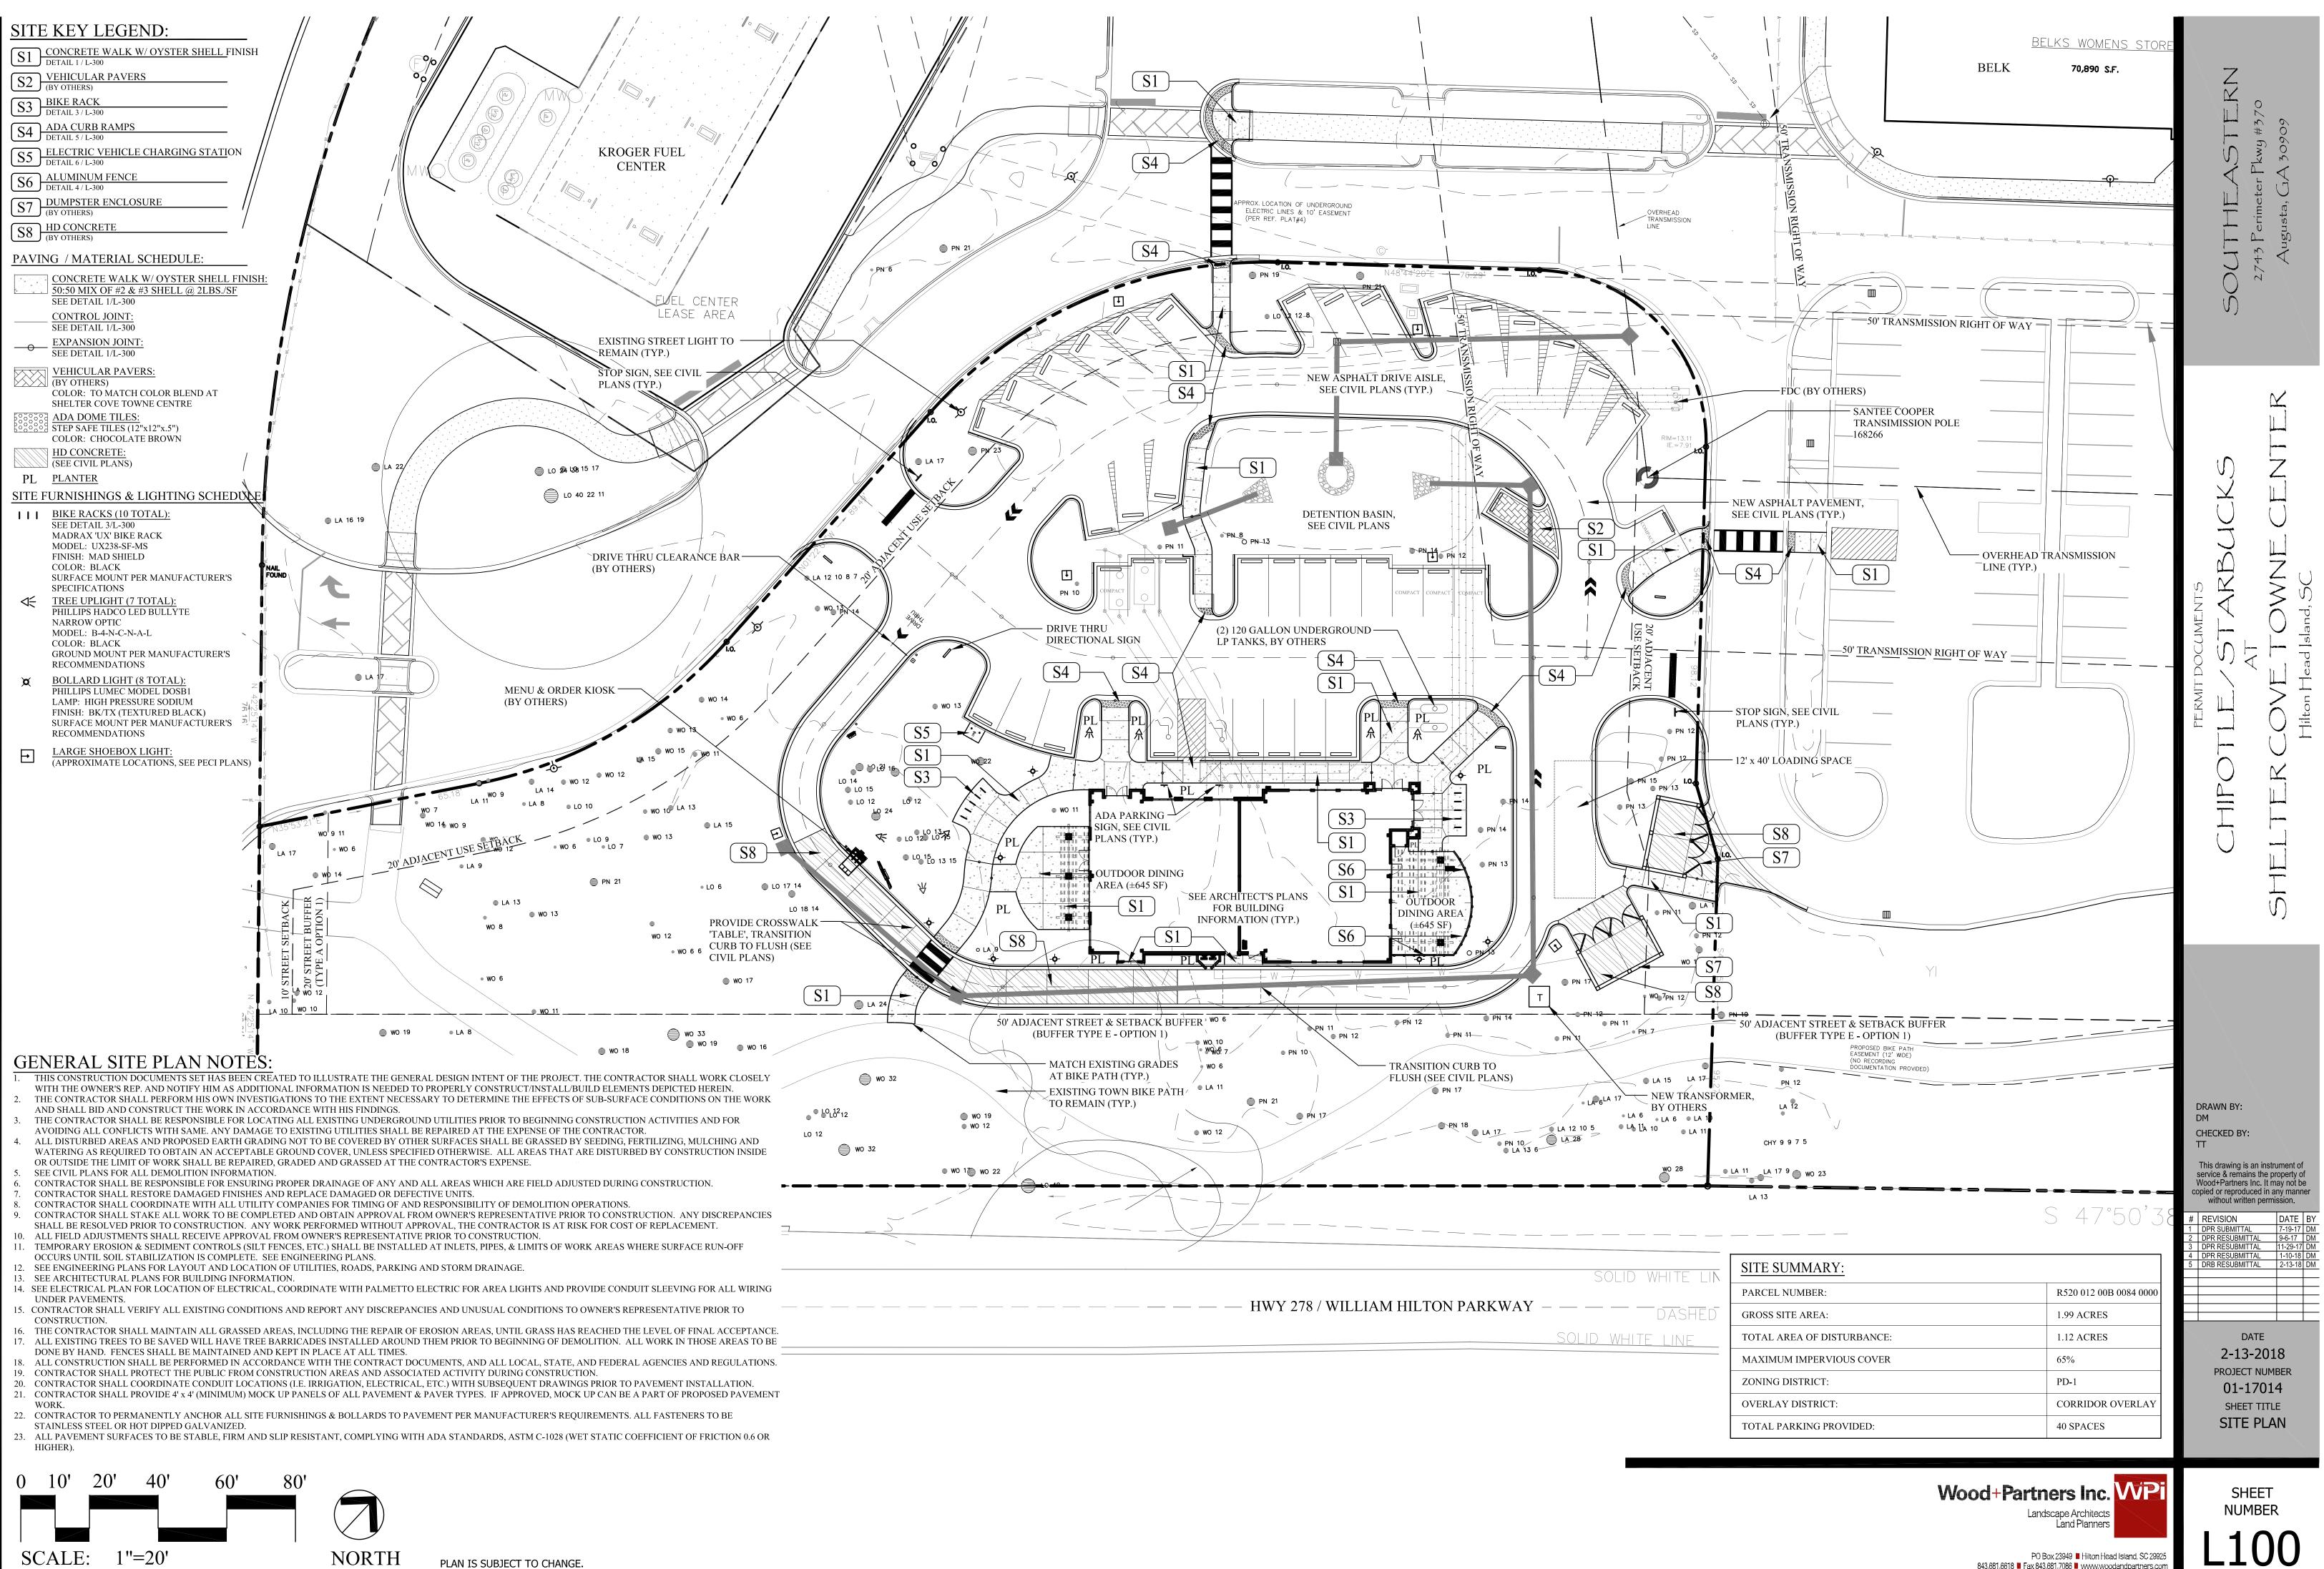

#### **Design Review Board Site Resubmittal**

February 13, 2018

The attached Chipotle / Starbucks site package at Shelter Cove Towne Centre is back before the Design Review Board due to a redesign of the proposed parking area. The original Shelter Cove Towne Centre design intent was to provide permeable parking spaces along all major drive aisle corridors. During the initial design process of outparcel site, it was thought that all new parking was required to be permeable. However, it was later determined that the original Shelter Cove Towne Centre provided a surplus of permeable parking stalls by providing pavers along the main drive aisle corridors.

The original DRB submittal showed 90 degree permeable parking spaces throughout the site with two-way traffic drive aisles. The reconfigured parking lot now has 1 way traffic with 60 degree parking spaces on the northern portion of the parking lot. This is to allow on-site stormwater treatment and satisfy requirements for Santee Cooper's overhead power easement. The central landscape island in the parking lot now features a dry detention basin which includes native plantings that add to the aesthetics of the site, while increasing water quality. No architectural changes have been made since the board approved this project on June 13, 2017.

| <b>PROJECT NAME:</b>     | Chipotle / Starbucks                                                                                                                              | <b>PROJECT #:</b> DRB-001285-2017 |  |  |  |
|--------------------------|---------------------------------------------------------------------------------------------------------------------------------------------------|-----------------------------------|--|--|--|
| <b>PROJECT ADDRESS</b> : | 24 Shelter Cove Lane                                                                                                                              |                                   |  |  |  |
| CATEGORY:                | New Development – Final                                                                                                                           |                                   |  |  |  |
| ACTION DATE:             | June 13, 2017 <b>NOTICE DATE:</b> June 16, 201                                                                                                    |                                   |  |  |  |
| APPLICANT/AGENT:         | Tim Probst, Parker Design Group Architects<br>10 Palmetto Business Park, Suite 201<br>Hilton Head Island, SC 29928<br>Email: wtparker@hargray.com |                                   |  |  |  |