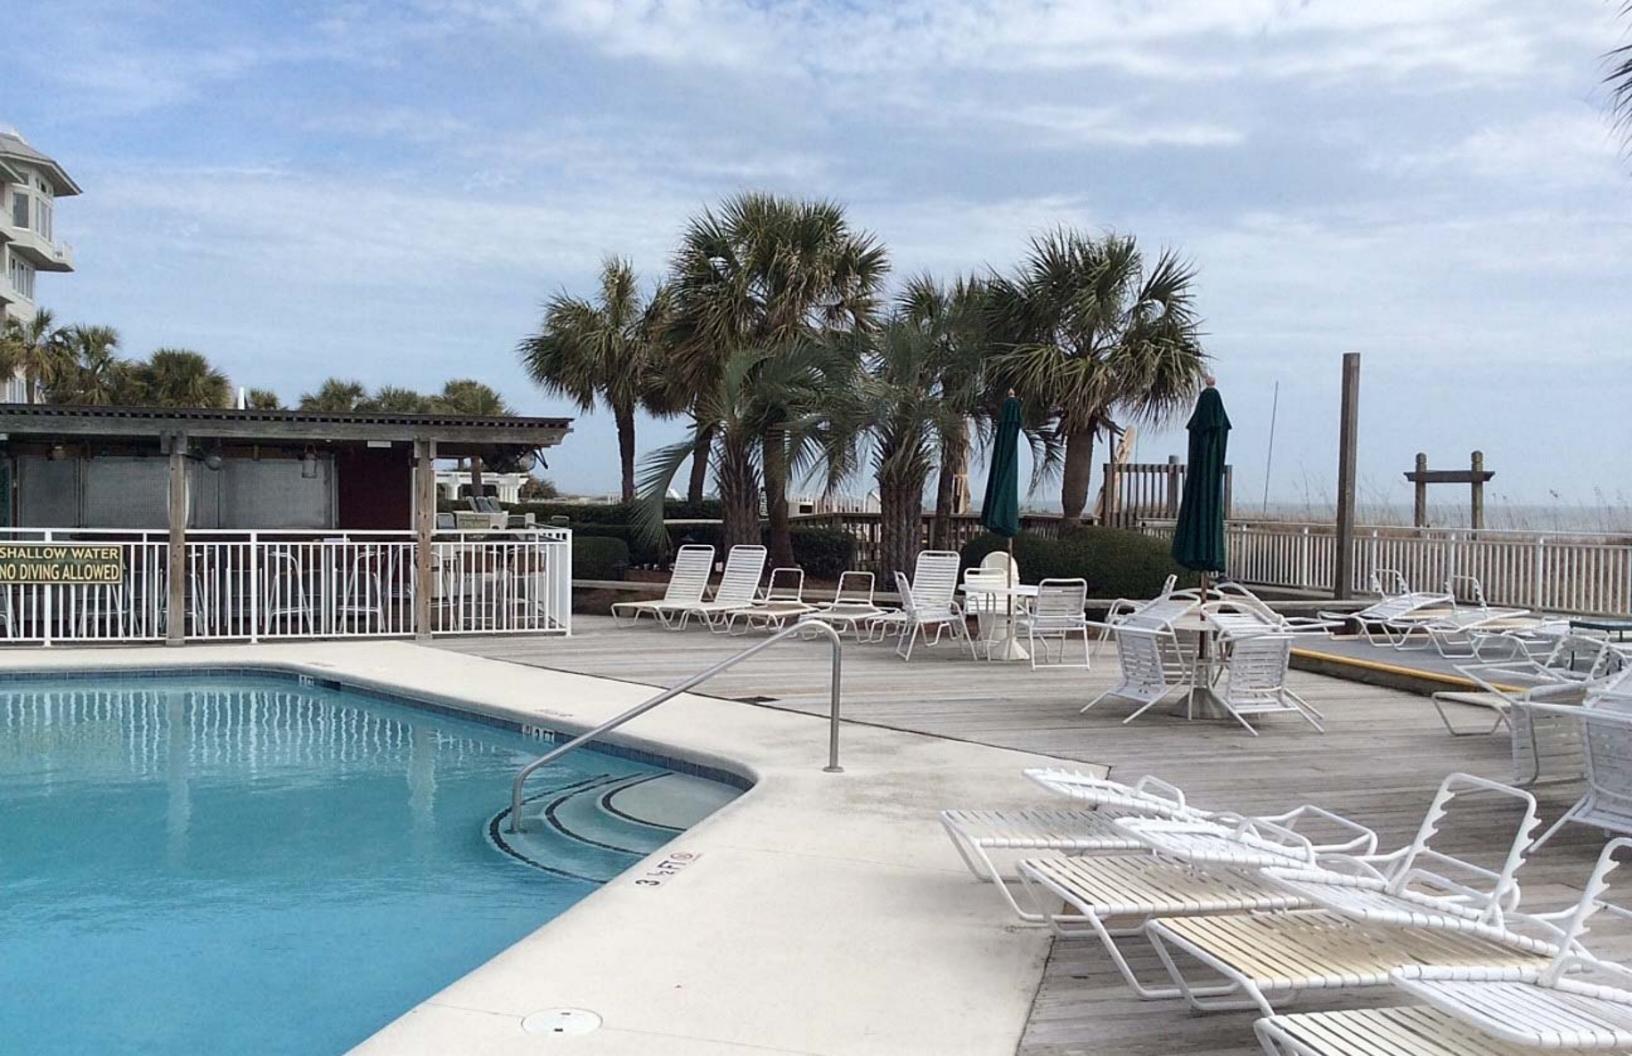

Chairman Gartner asked if the applicant would like to add to Staff's narrative. The applicant presented statements regarding the project and answered questions presented by the Board.

Chairman Gartner requested comments from the Board. The Board complimented the project. The Board discussed and made inquiries regarding the pergola roof and drainage system. The suggestion was made to revise the drainage system. The Board discussed doing a metal roof and noted sections are needed for review. The plywood has to be a finished surface per the Design Guide. The Board indicated the project is going in the right direction and more detail is needed for approval. There was much discussion on increasing the size of the posts and the type of footings required and hurricane wind approved. The Board agreed with Staff comments. The 3ft wide strip currently has potted plans, but needs plants in the ground or a planter. Landscaping, a low hedge or a raised planter, should create a barrier and divide the space between the walk through area and what's not. The suggestion was made to do something different to the bar as it appears more aged than it is. The Board asked for more information on: a detail of the trellis; gutter detail; gutter color detail; reflected ceiling plan; roof color detail; the drainage solution; the cut sheet detail on the pergola; the footings; landscaping; column detail; and light detail, even if to remain as existing.

The applicant withdrew the application.

• Oceanview Building, Island Club Resort, DRB-000234-2018

Mr. Darnell introduced the project and described its location. Mr. Darnell presented an in depth narrative of the project as provided in the Board's packet. Staff recommends approval with the following conditions: