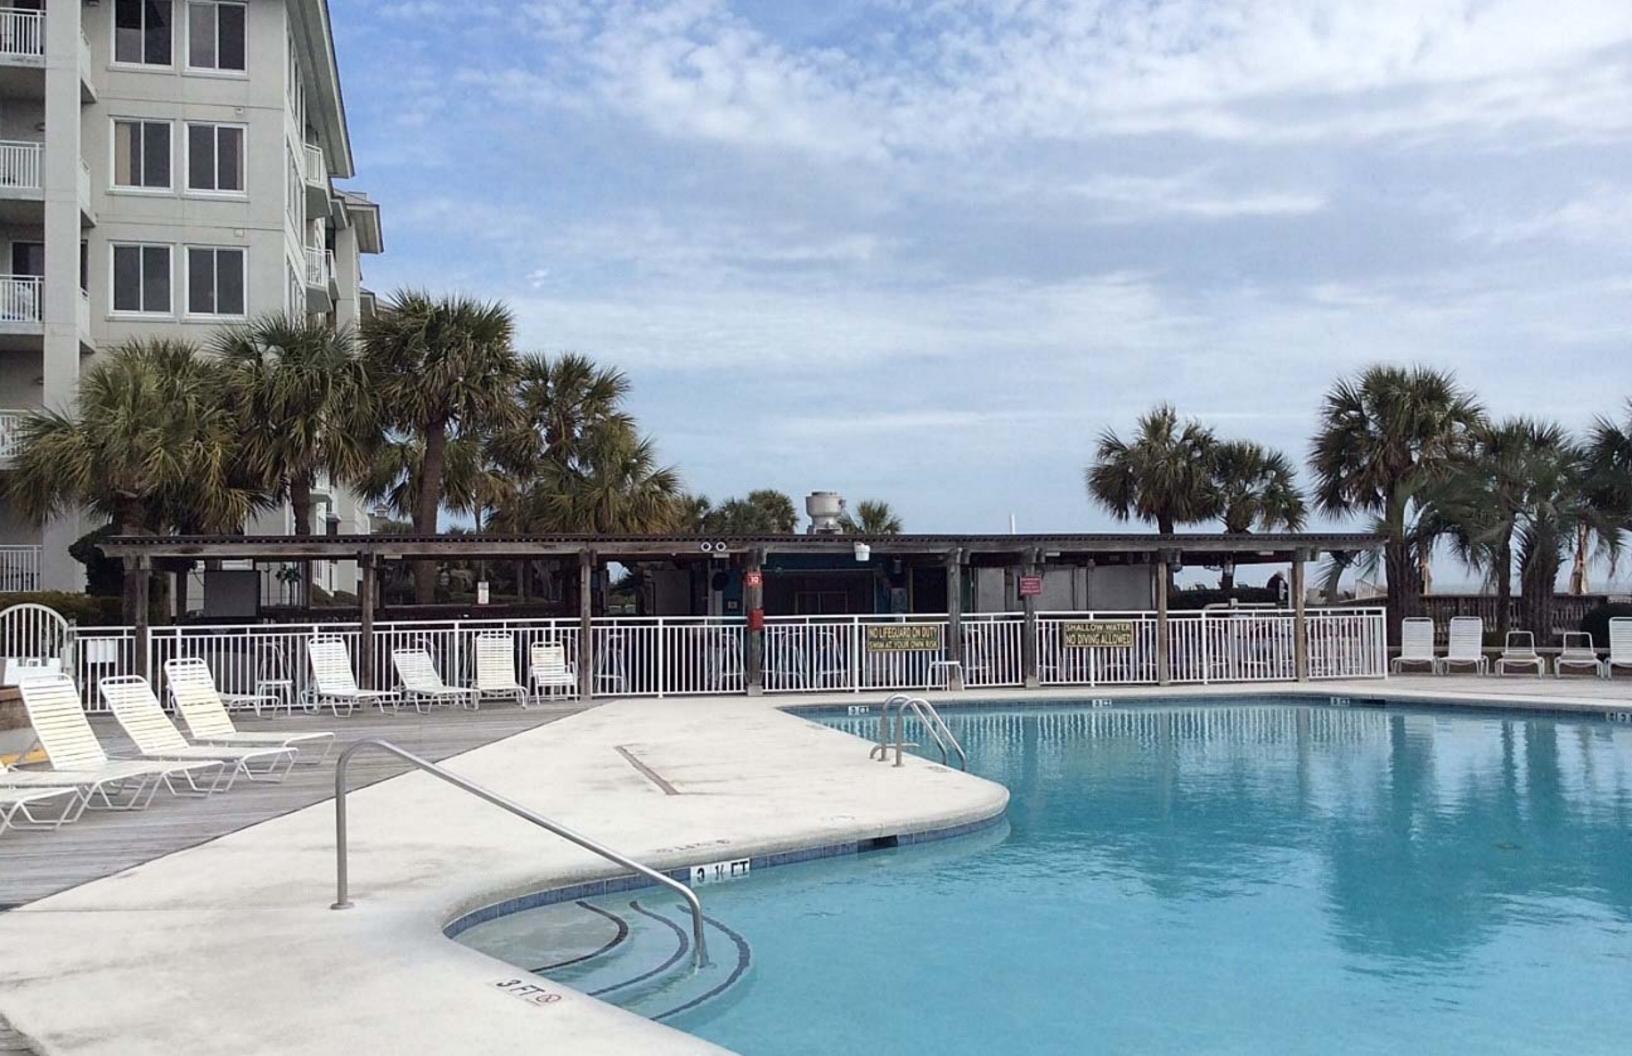

Chairman Gartner asked if the applicant would like to add to Staff's narrative. The applicant presented statements regarding the project and answered questions presented by the Board.

Chairman Gartner requested comments from the Board. The Board complimented the project. The Board discussed and made inquiries regarding the pergola roof and drainage system. The suggestion was made to revise the drainage system. The Board discussed doing a metal roof and noted sections are needed for review. The plywood has to be a finished surface per the Design Guide. The Board indicated the project is going in the right direction and more detail is needed for approval. There was much discussion on increasing the size of the posts and the type of footings required and hurricane wind approved. The Board agreed with Staff comments. The 3ft wide strip currently has potted plans, but needs plants in the ground or a planter. Landscaping, a low hedge or a raised planter, should create a barrier and divide the space between the walk through area and what's not. The suggestion was made to do something different to the bar as it appears more aged than it is. The Board asked for more information on: a detail of the trellis; gutter detail; gutter color detail; reflected ceiling plan; roof color detail; the drainage solution; the cut sheet detail on the pergola; the footings; landscaping; column detail; and light detail, even if to remain as existing.

The applicant withdrew the application.

• Oceanview Building, Island Club Resort, DRB-000234-2018

Mr. Darnell introduced the project and described its location. Mr. Darnell presented an in depth narrative of the project as provided in the Board's packet. Staff recommends approval with the following conditions: