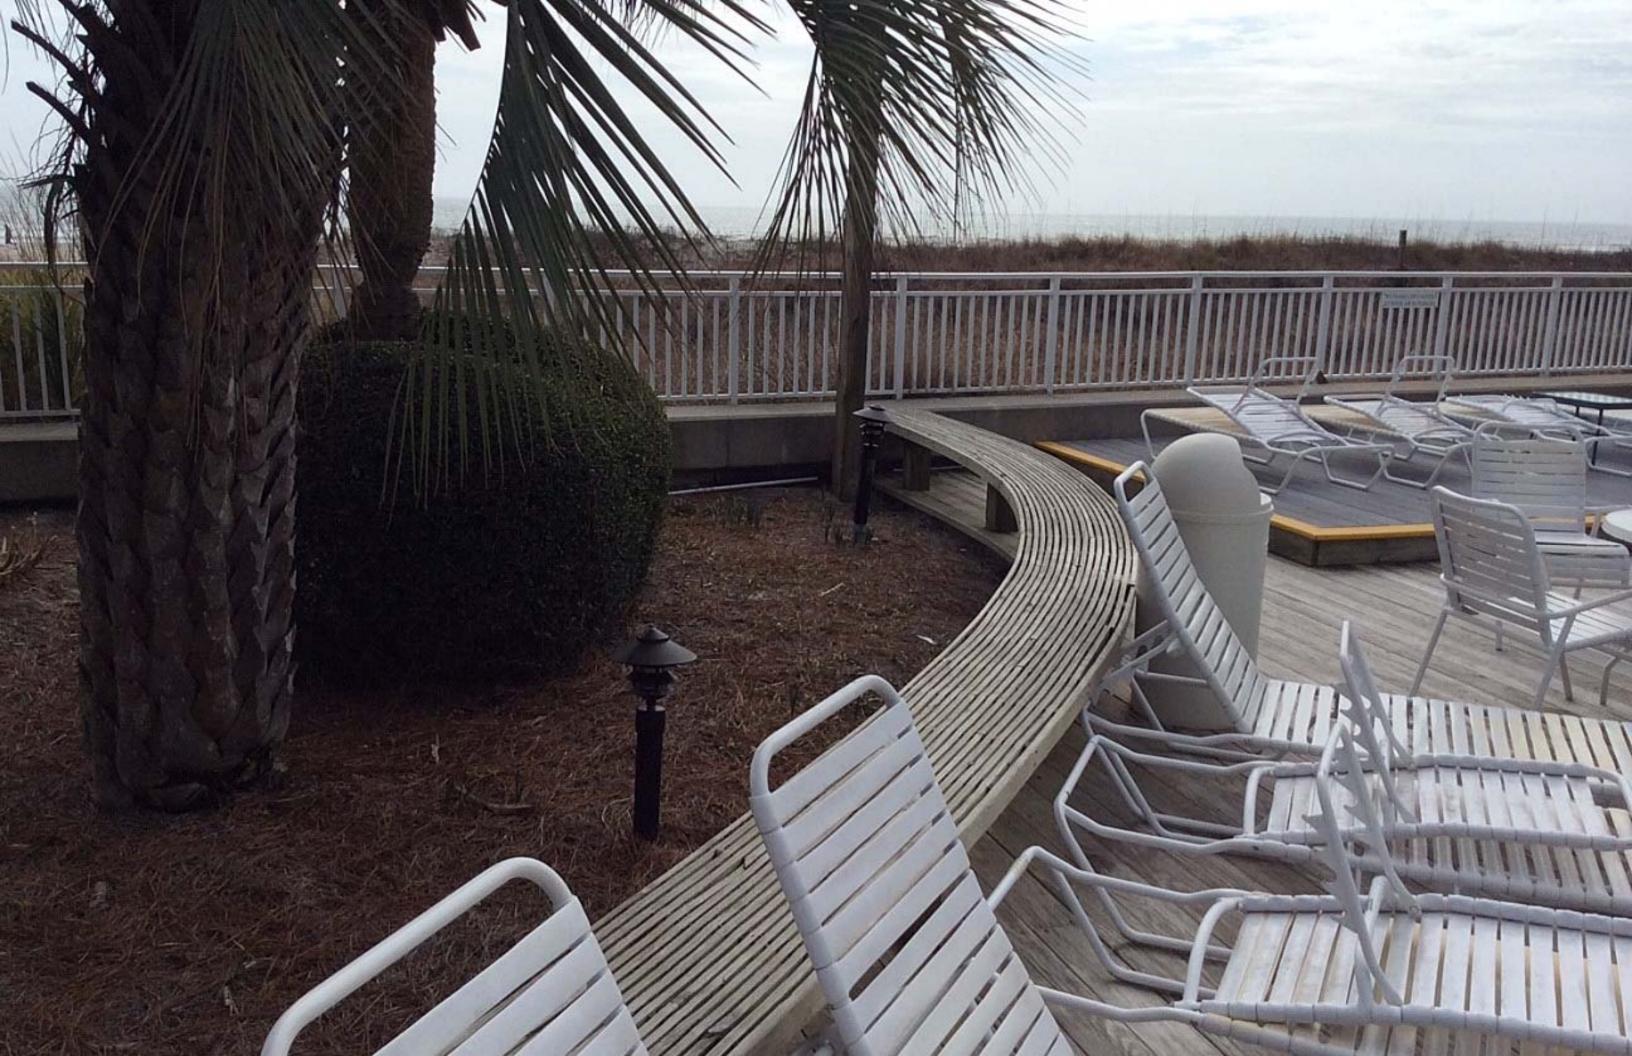

Chairman Gartner asked if the applicant would like to add to Staff's narrative. The applicant presented statements regarding the project and answered questions presented by the Board.

Chairman Gartner requested comments from the Board. The Board complimented the project. The Board discussed and made inquiries regarding the pergola roof and drainage system. The suggestion was made to revise the drainage system. The Board discussed doing a metal roof and noted sections are needed for review. The plywood has to be a finished surface per the Design Guide. The Board indicated the project is going in the right direction and more detail is needed for approval. There was much discussion on increasing the size of the posts and the type of footings required and hurricane wind approved. The Board agreed with Staff comments. The 3ft wide strip currently has potted plans, but needs plants in the ground or a planter. Landscaping, a low hedge or a raised planter, should create a barrier and divide the space between the walk through area and what's not. The suggestion was made to do something different to the bar as it appears more aged than it is. The Board asked for more information on: a detail of the trellis; gutter detail; gutter color detail; reflected ceiling plan; roof color detail; the drainage solution; the cut sheet detail on the pergola; the footings; landscaping; column detail; and light detail, even if to remain as existing.