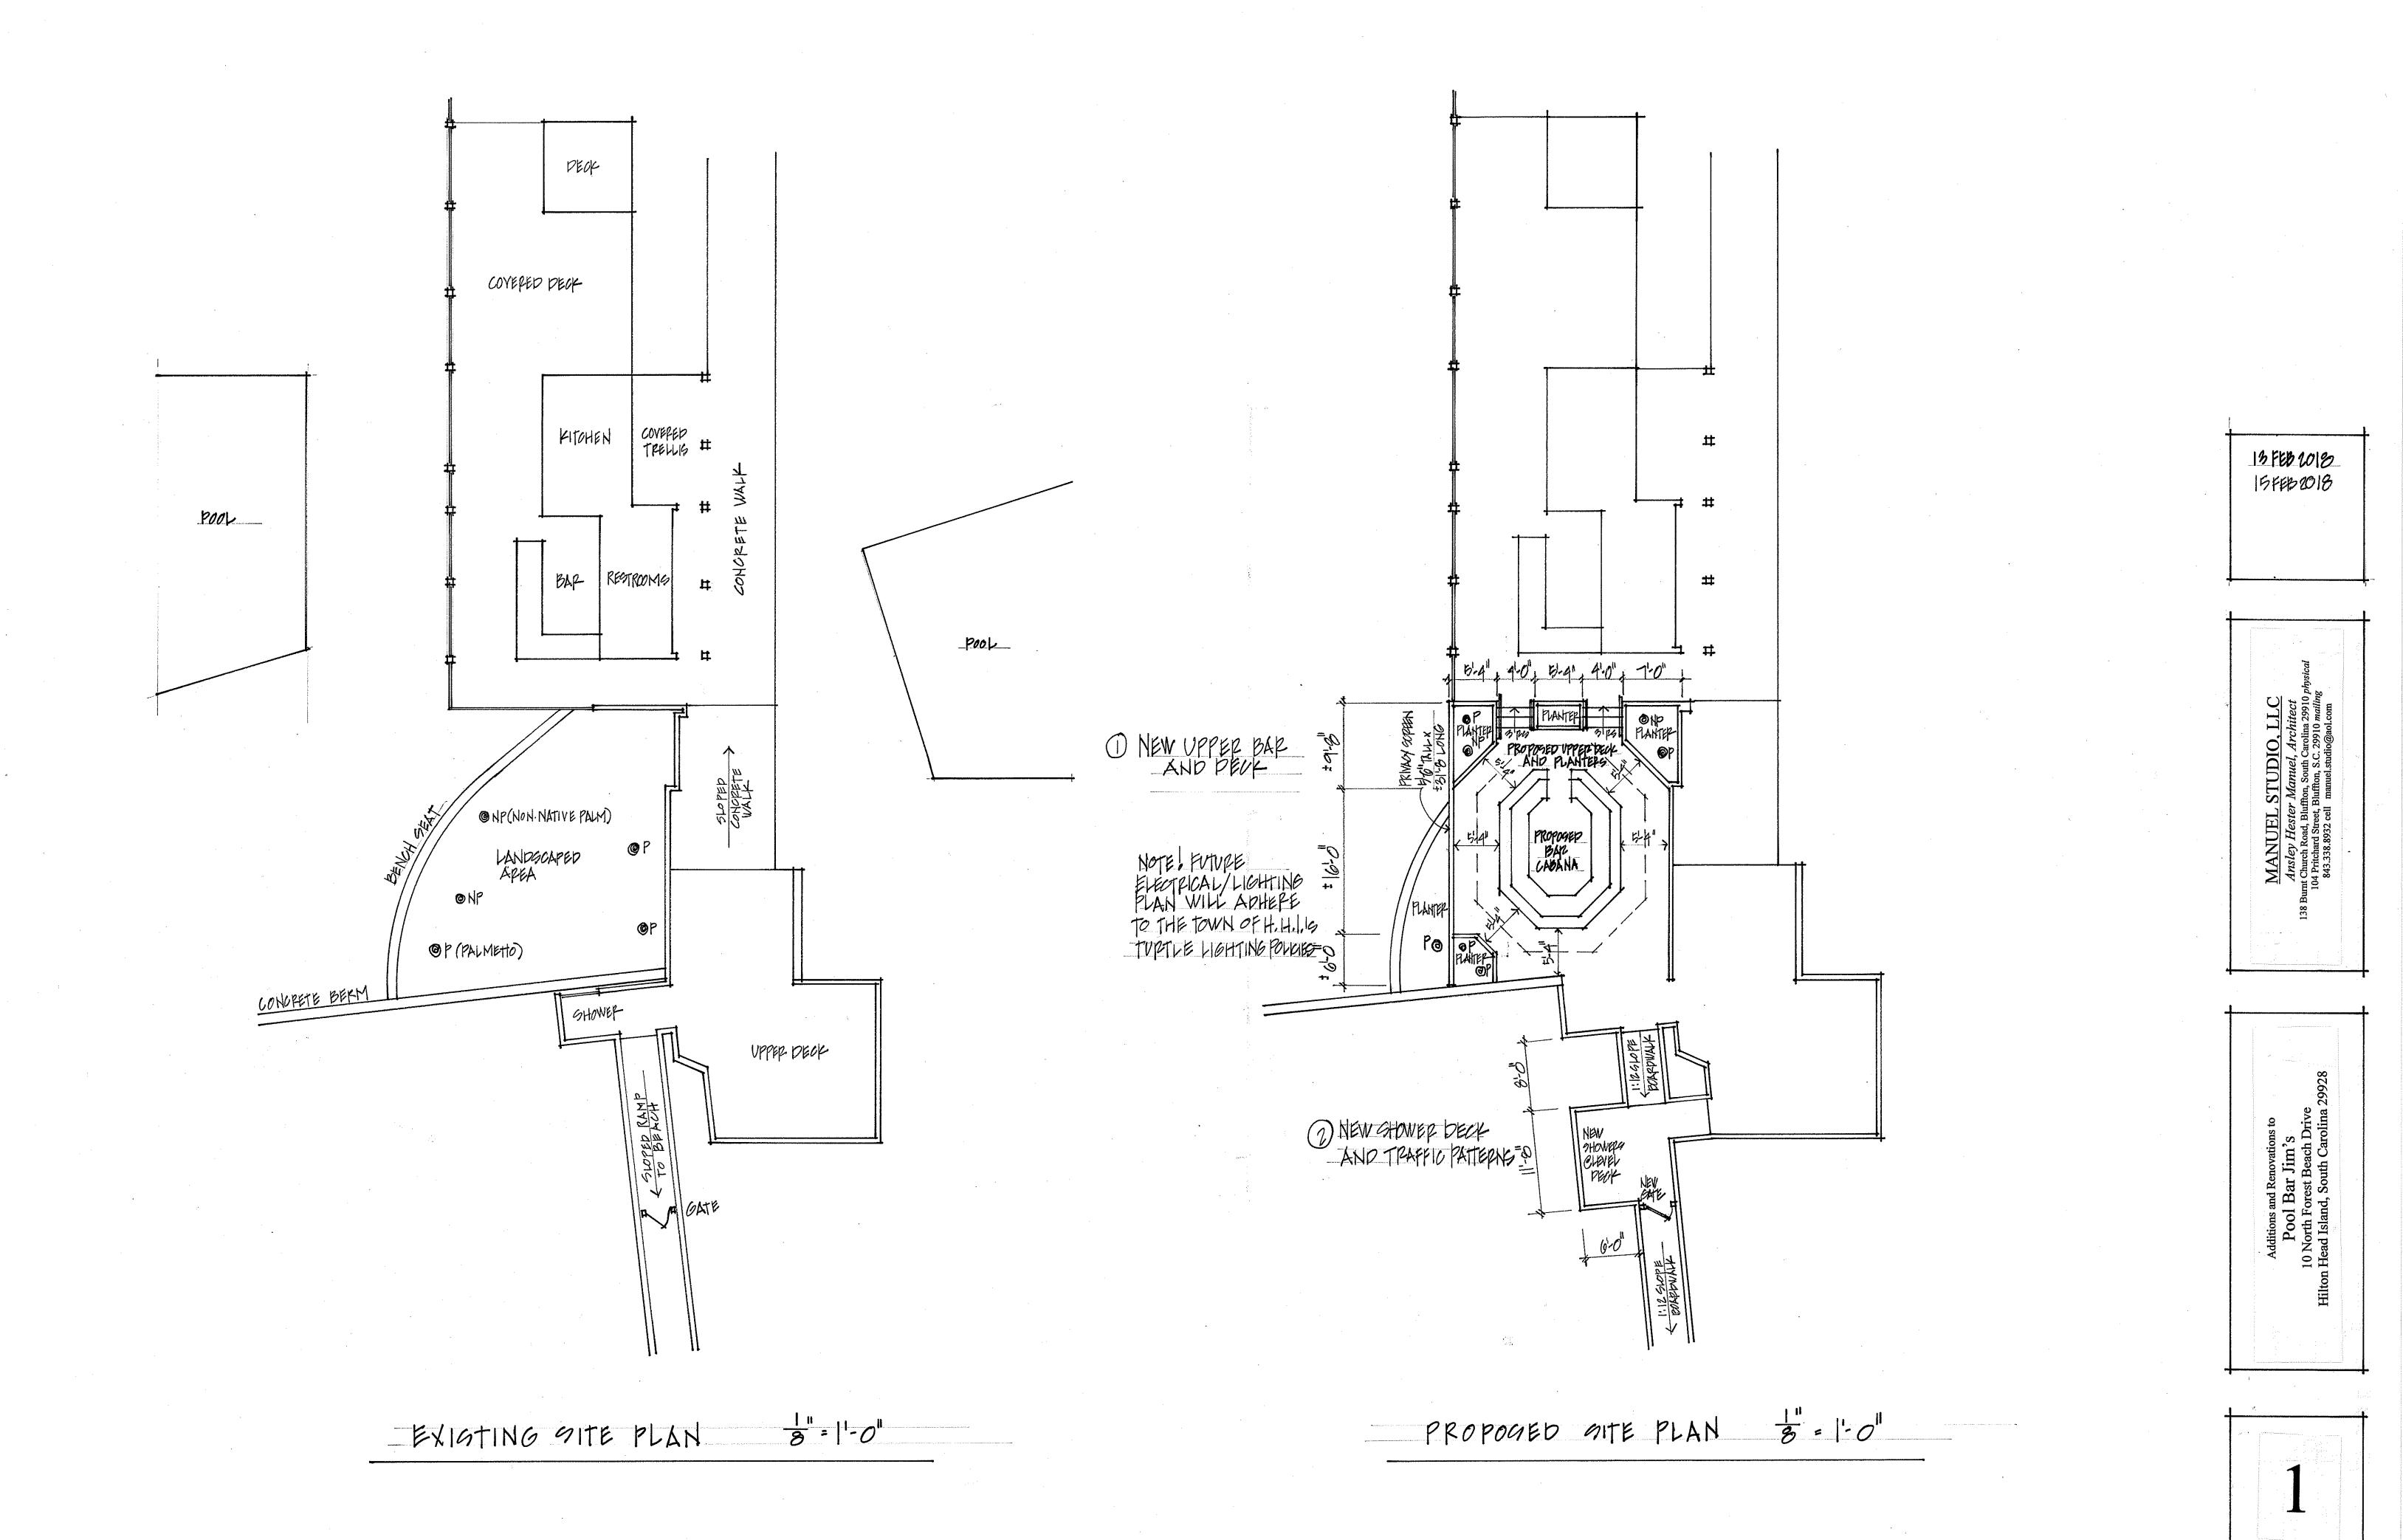

- 1. Call to Order
- 2. Roll Call
- **3.** Freedom of Information Act Compliance Public notification of this meeting has been published, posted, and mailed in compliance with the Freedom of Information Act and the Town of Hilton Head Island requirements.
- 4. Approval of Agenda
- 5. Approval of Minutes Meeting of February 13, 2018
- 6. Board Business
- 7. New Business
  - A. Alteration/Addition
    - Chipotle Starbucks, DRB-000400-2018 (Final Approval June 13, 2017)
    - Pool Bar Jim's, DRB-000407-2018 (Denied January 9, 2017)
- 8. Staff Report
- 9. Appearance by Citizens
- 10. Adjournment