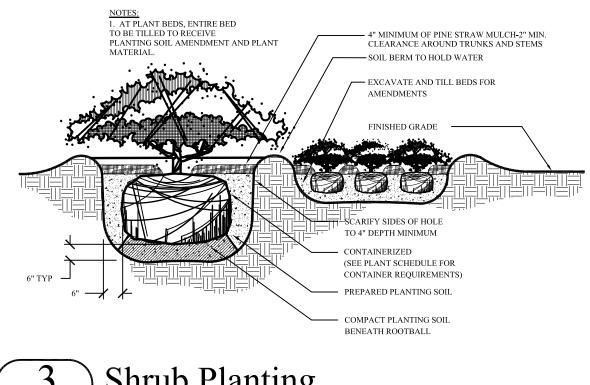

#### **Concept Approval - Proposed Development**

- A survey (1"=30' minimum scale) of property lines, existing topography and the location of trees meeting the tree protection regulations of Sec. 16-6-104.C.2, and if applicable, location of bordering streets, marshes and beaches.
- A site analysis study to include specimen trees, access, significant topography, wetlands, buffers, setbacks, views, orientation and other site features that may influence design.
- \_\_\_\_\_ A draft written narrative describing the design intent of the project, its goals and objectives and how it reflects the site analysis results.
- \_\_\_\_\_ Context photographs of neighboring uses and architectural styles.
- Conceptual site plan (to scale) showing proposed location of new structures, parking areas and landscaping.
  - Conceptual sketches of primary exterior elevations showing architectural character of the proposed
- development, materials, colors, shadow lines and landscaping.

| Additional Submittal Requirements:         Final Approval – Proposed Development         X       A final written narrative describing how the project conforms with the review guidelines of Sec. 16-3-106.F.3.         X       Final site development plan meeting the requirements of Appendix E         X       Final site lighting and landscaping plans meeting the requirements of MA         NA       Final floor plans and elevation drawings (1/8"=1'-0" minimum scale) colors with architectural sections and details to adequately describe to elevations, and indicating the manufacturer's name and color designated and the scale model or color renderings, that the Board finds necessary in orthogeneous colors. | D: D-6.F.<br>f Appendix D: D-6.H and D-6.I.<br>showing exterior building materials and<br>the project.<br>of all exterior finishes, keyed to the<br>attion.<br>t the time of concept approval, such as |
|-----------------------------------------------------------------------------------------------------------------------------------------------------------------------------------------------------------------------------------------------------------------------------------------------------------------------------------------------------------------------------------------------------------------------------------------------------------------------------------------------------------------------------------------------------------------------------------------------------------------------------------------------------------------------------------------------------------------------------------|--------------------------------------------------------------------------------------------------------------------------------------------------------------------------------------------------------|
| Additional Submittal Requirements:         Alterations/Additions                                                                                                                                                                                                                                                                                                                                                                                                                                                                                                                                                                                                                                                                  | phy and the location of trees meeting the                                                                                                                                                              |
| Additional Submittal Requirements:         Signs                                                                                                                                                                                                                                                                                                                                                                                                                                                                                                                                                                                                                                                                                  | on to buildings, parking, existing signs,                                                                                                                                                              |