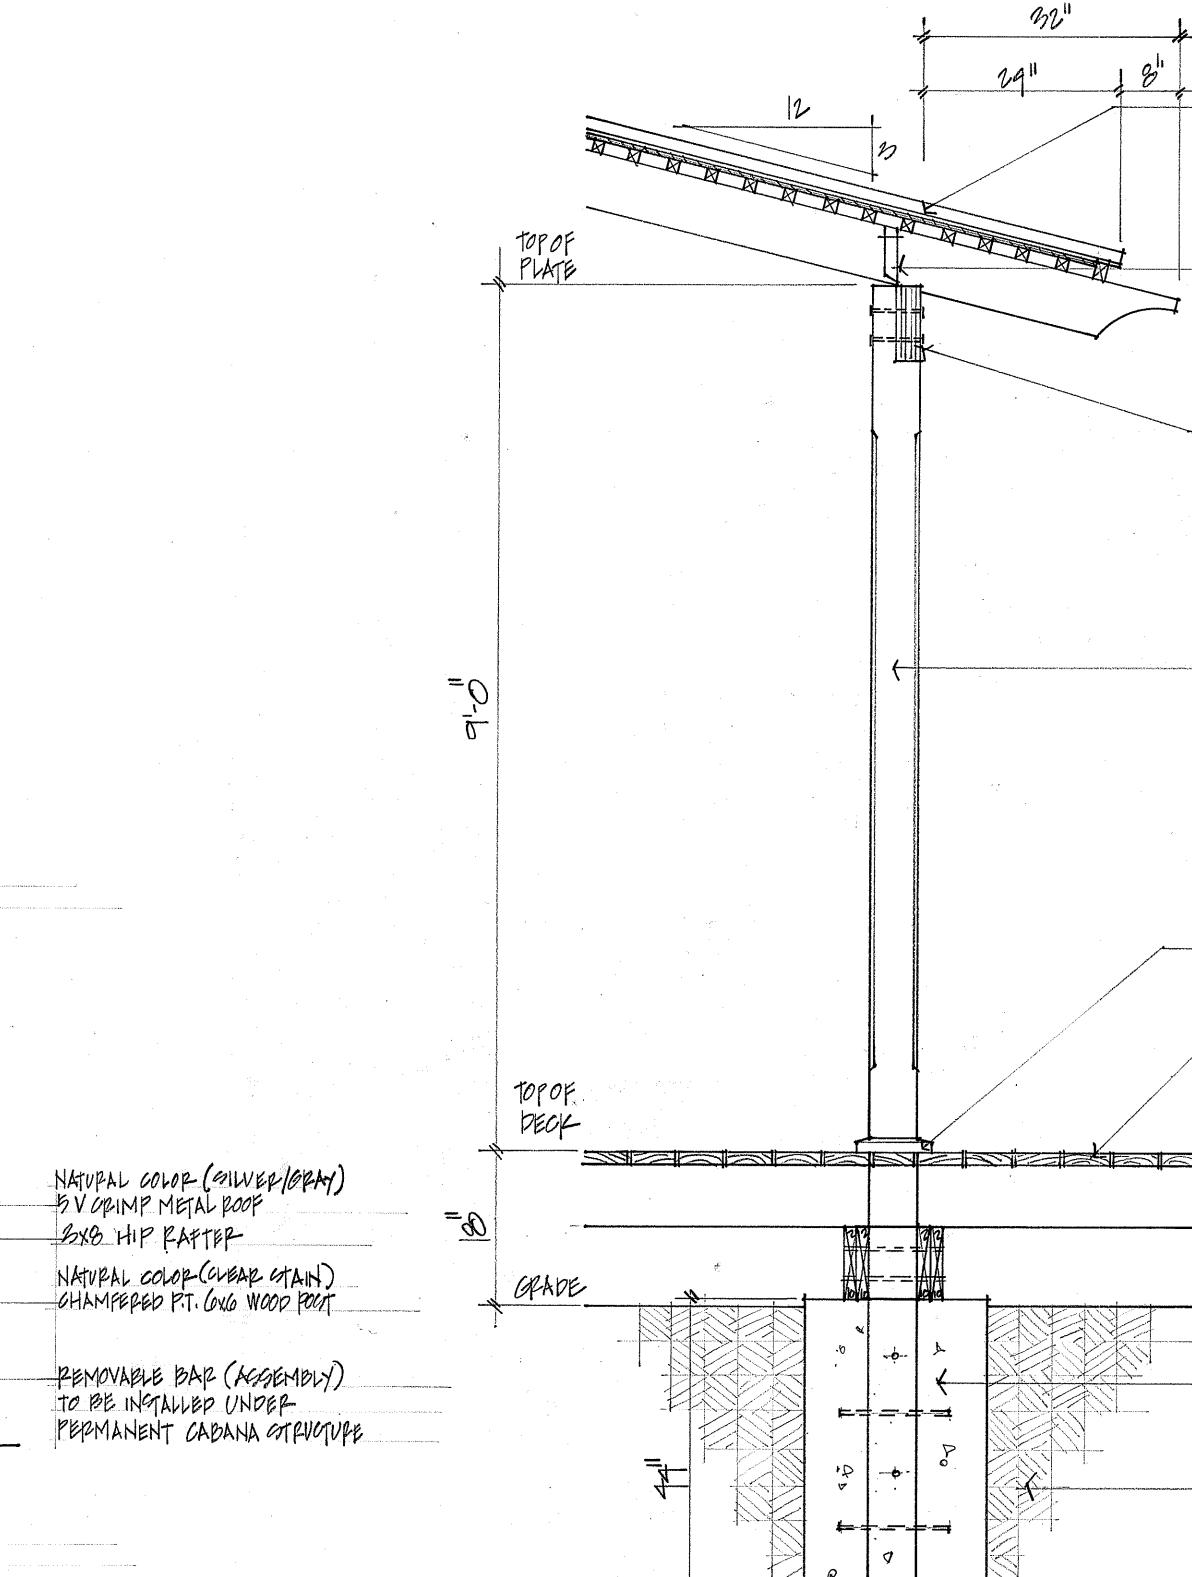

Chairman Gartner asked if the applicant would like to add to Staff's narrative. The applicant presented statements regarding the project and answered questions presented by the Board.

Chairman Gartner requested comments from the Board. The Board complimented the project. The Board discussed and made inquiries regarding the pergola roof and drainage system. The suggestion was made to revise the drainage system. The Board discussed doing a metal roof and noted sections are needed for review. The plywood has to be a finished surface per the Design Guide. The Board indicated the project is going in the right direction and more detail is needed for approval. There was much discussion on increasing the size of the posts and the type of footings required and hurricane wind approved. The Board agreed with Staff comments. The 3ft wide strip currently has potted plans, but needs plants in the ground or a planter. Landscaping, a low hedge or a raised planter, should create a barrier and divide the space between the walk through area and what's not. The suggestion was made to do something different to the bar as it appears more aged than it is. The Board asked for more information on: a detail of the trellis; gutter detail; gutter color detail; reflected ceiling plan; roof color detail; the drainage solution; the cut sheet detail on the pergola; the footings; landscaping; column detail; and light detail, even if to remain as existing.