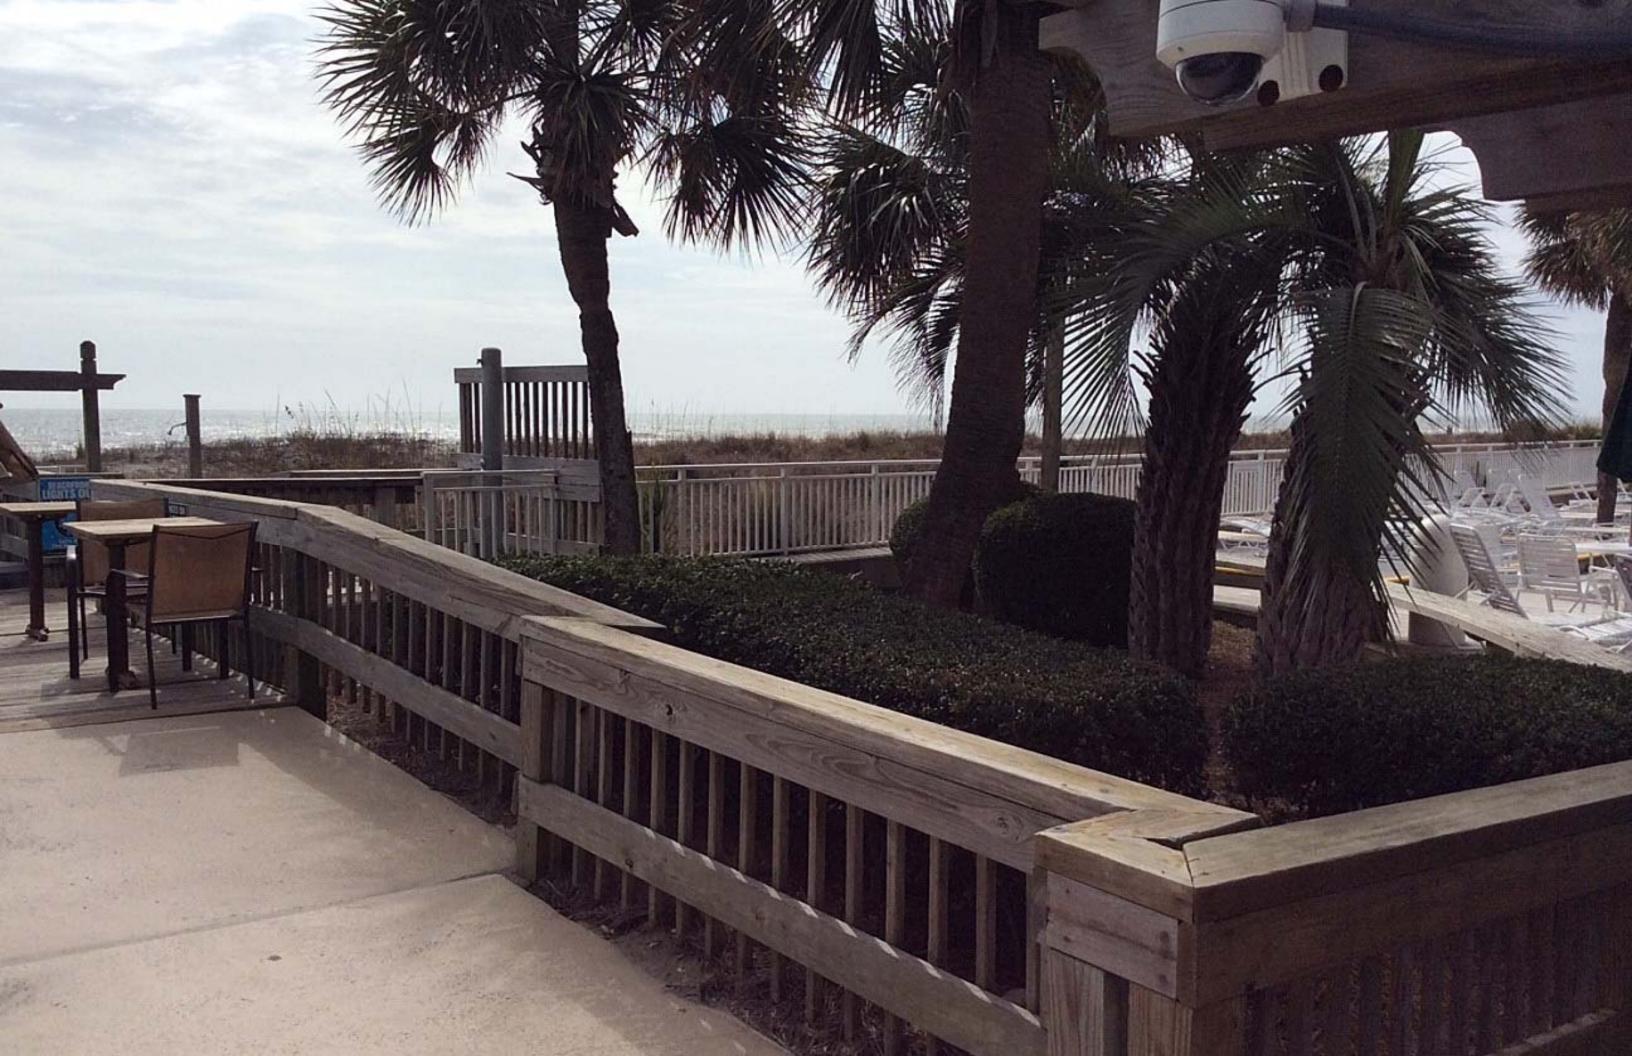

Chairman Gartner asked if the applicant would like to add to Staff's narrative. The applicant presented statements regarding the project and answered questions presented by the Board.

Chairman Gartner requested comments from the Board. The Board complimented the project. The Board discussed and made inquiries regarding the pergola roof and drainage system. The suggestion was made to revise the drainage system. The Board discussed doing a metal roof and noted sections are needed for review. The plywood has to be a finished surface per the Design Guide. The Board indicated the project is going in the right direction and more detail is needed for approval. There was much discussion on increasing the size of the posts and the type of footings required and hurricane wind approved. The Board agreed with Staff comments. The 3ft wide strip currently has potted plans, but needs plants in the ground or a planter. Landscaping, a low hedge or a raised planter, should create a barrier and divide the space between the walk through area and what's not. The suggestion was made to do something different to the bar as it appears more aged than it is. The Board asked for more information on: a detail of the trellis; gutter detail; gutter color detail; reflected ceiling plan; roof color detail; the drainage solution; the cut sheet detail on the pergola; the footings; landscaping; column detail; and light detail, even if to remain as existing.