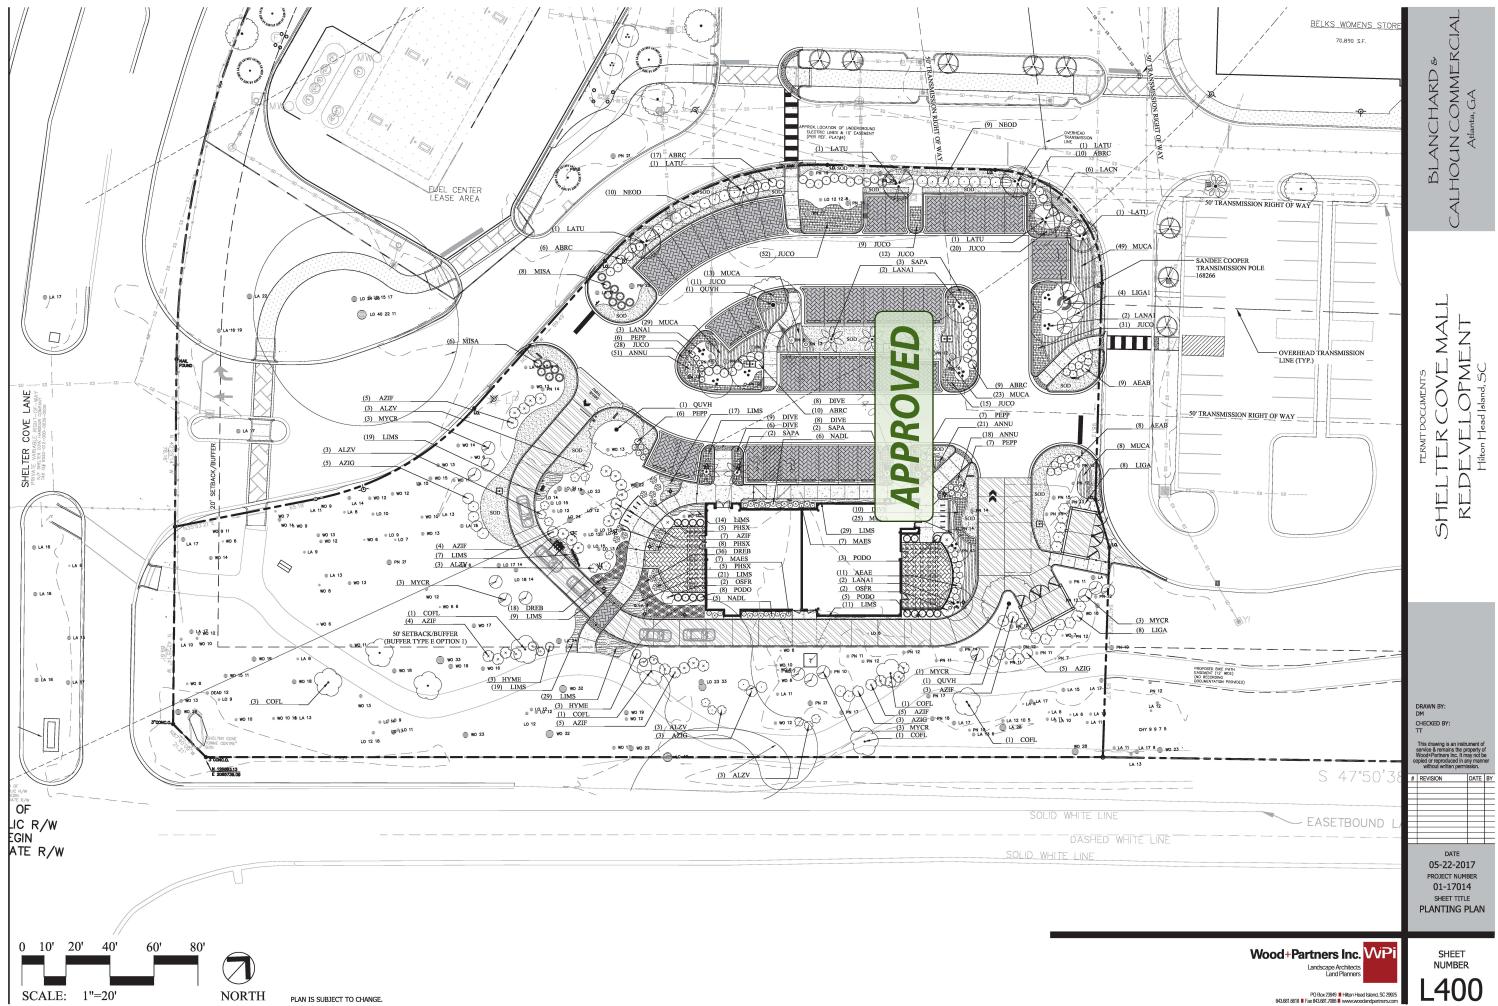

#### **Design Review Board Site Resubmittal**

February 13, 2018

The attached Chipotle / Starbucks site package at Shelter Cove Towne Centre is back before the Design Review Board due to a redesign of the proposed parking area. The original Shelter Cove Towne Centre design intent was to provide permeable parking spaces along all major drive aisle corridors. During the initial design process of outparcel site, it was thought that all new parking was required to be permeable. However, it was later determined that the original Shelter Cove Towne Centre provided a surplus of permeable parking stalls by providing pavers along the main drive aisle corridors.

The original DRB submittal showed 90 degree permeable parking spaces throughout the site with two-way traffic drive aisles. The reconfigured parking lot now has 1 way traffic with 60 degree parking spaces on the northern portion of the parking lot. This is to allow on-site stormwater treatment and satisfy requirements for Santee Cooper's overhead power easement. The central landscape island in the parking lot now features a dry detention basin which includes native plantings that add to the aesthetics of the site, while increasing water quality. No architectural changes have been made since the board approved this project on June 13, 2017.