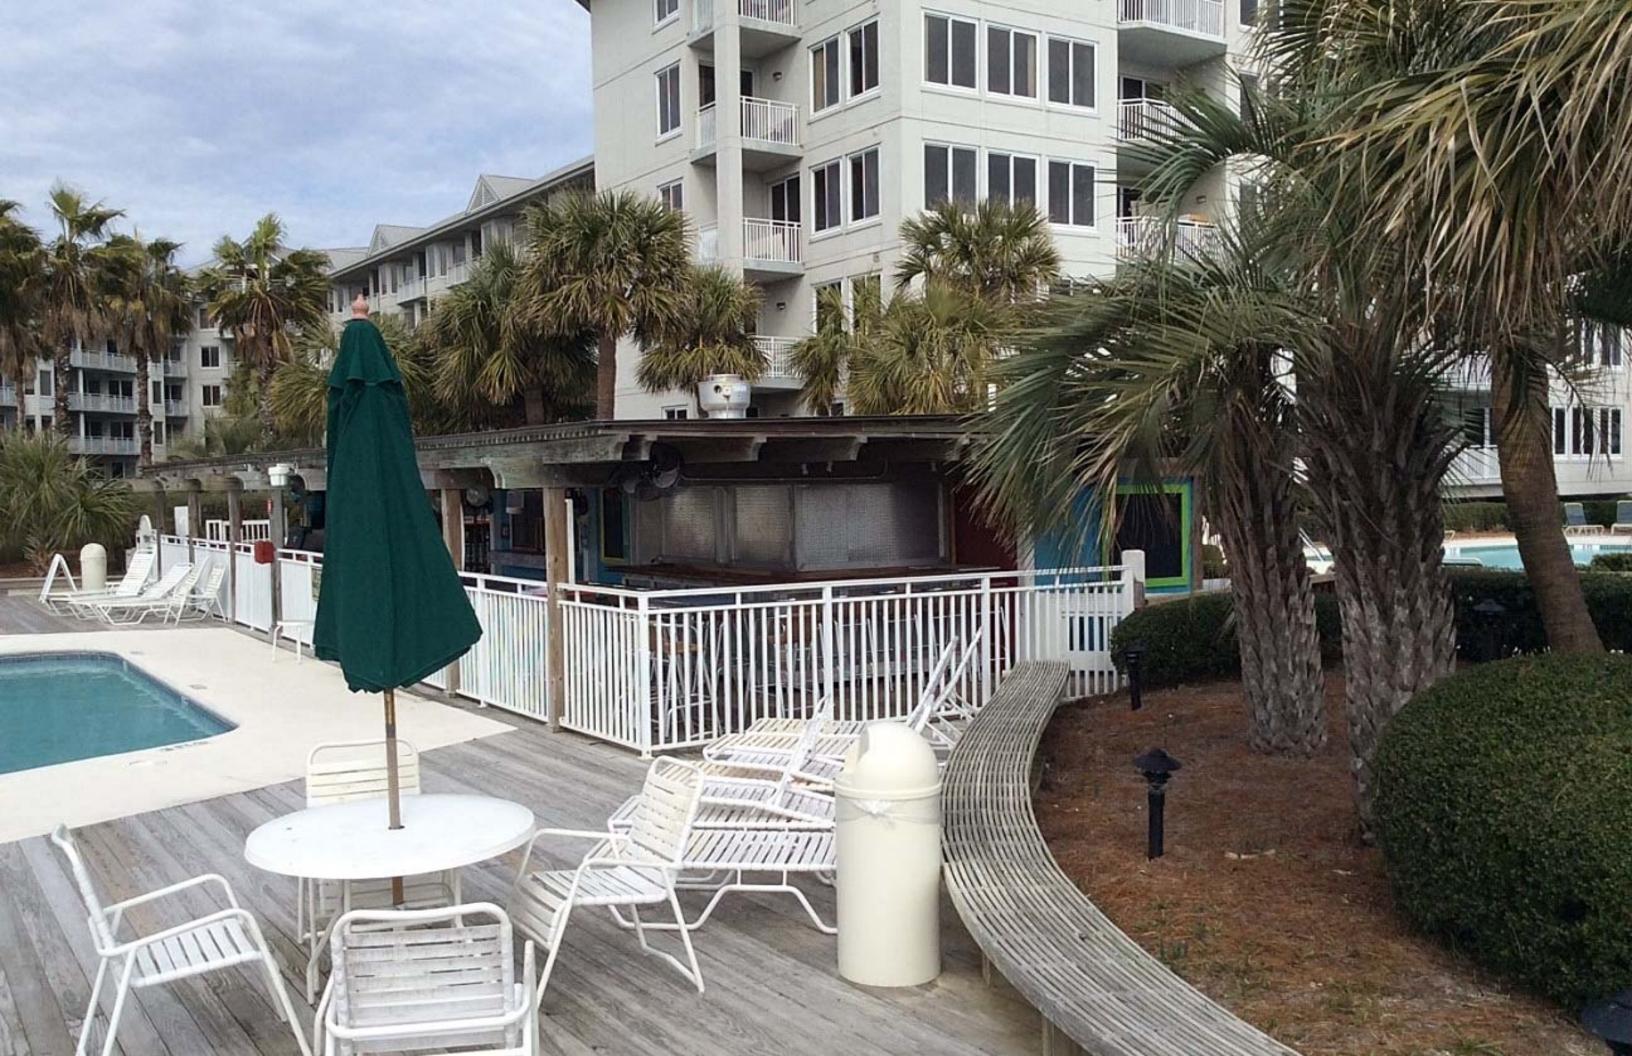

Chairman Gartner asked if the applicant would like to add to Staff's narrative. The applicant presented statements regarding the project and answered questions presented by the Board.

Chairman Gartner requested comments from the Board. The Board complimented the project. The Board discussed and made inquiries regarding the pergola roof and drainage system. The suggestion was made to revise the drainage system. The Board discussed doing a metal roof and noted sections are needed for review. The plywood has to be a finished surface per the Design Guide. The Board indicated the project is going in the right direction and more detail is needed for approval. There was much discussion on increasing the size of the posts and the type of footings required and hurricane wind approved. The Board agreed with Staff comments. The 3ft wide strip currently has potted plans, but needs plants in the ground or a planter. Landscaping, a low hedge or a raised planter, should create a barrier and divide the space between the walk through area and what's not. The suggestion was made to do something different to the bar as it appears more aged than it is. The Board asked for more information on: a detail of the trellis; gutter detail; gutter color detail; reflected ceiling plan; roof color detail; the drainage solution; the cut sheet detail on the pergola; the footings; landscaping; column detail; and light detail, even if to remain as existing.

The applicant withdrew the application.

• Oceanview Building, Island Club Resort, DRB-000234-2018

Mr. Darnell introduced the project and described its location. Mr. Darnell presented an in depth narrative of the project as provided in the Board's packet. Staff recommends approval with the following conditions: