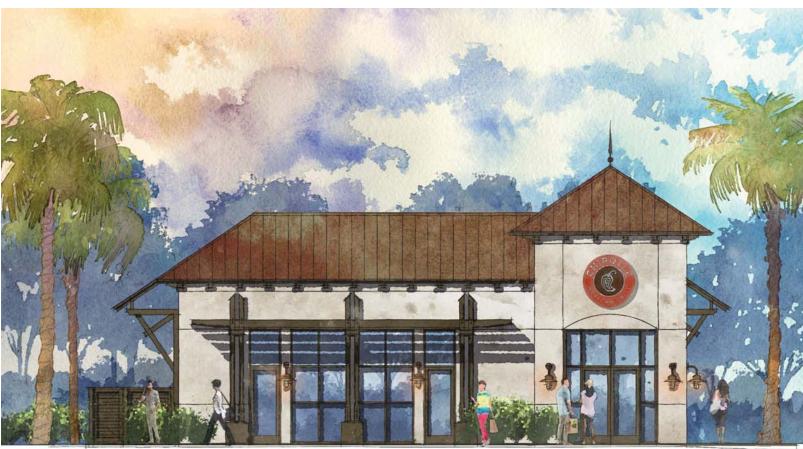

#### **Chipotle / Starbucks**

Shelter Cove Towne Centre Hilton Head Island, SC

#### **Design Review Board Site Resubmittal**

February 13, 2018

The attached Chipotle / Starbucks site package at Shelter Cove Towne Centre is back before the Design Review Board due to a redesign of the proposed parking area. The original Shelter Cove Towne Centre design intent was to provide permeable parking spaces along all major drive aisle corridors. During the initial design process of outparcel site, it was thought that all new parking was required to be permeable. However, it was later determined that the original Shelter Cove Towne Centre provided a surplus of permeable parking stalls by providing pavers along the main drive aisle corridors.

The original DRB submittal showed 90 degree permeable parking spaces throughout the site with two-way traffic drive aisles. The reconfigured parking lot now has 1 way traffic with 60 degree parking spaces on the northern portion of the parking lot. This is to allow on-site stormwater treatment and satisfy requirements for Santee Cooper's overhead power easement. The central landscape island in the parking lot now features a dry detention basin which includes native plantings that add to the aesthetics of the site, while increasing water quality. No architectural changes have been made since the board approved this project on June 13, 2017.

| <b>PROJECT NAME:</b>     | Chipotle / Starbucks                                                                                                                              | <b>PROJECT #:</b> DRB-001285-2017 |  |  |  |
|--------------------------|---------------------------------------------------------------------------------------------------------------------------------------------------|-----------------------------------|--|--|--|
| <b>PROJECT ADDRESS</b> : | 24 Shelter Cove Lane                                                                                                                              |                                   |  |  |  |
| CATEGORY:                | New Development – Final                                                                                                                           |                                   |  |  |  |
| ACTION DATE:             | June 13, 2017 <b>NOTICE DATE:</b> June 16, 201                                                                                                    |                                   |  |  |  |
| APPLICANT/AGENT:         | Tim Probst, Parker Design Group Architects<br>10 Palmetto Business Park, Suite 201<br>Hilton Head Island, SC 29928<br>Email: wtparker@hargray.com |                                   |  |  |  |

#### APPROVED WITH THE SPECIFIC CONDITIONS LISTED BELOW

- 1) Any rooftop equipment, as part of this application or any future tenant application, shall be screened from view;
- 2) No exterior can wash or other type of visible service areas are permitted at the Chipotle;
- 3) Recommendation that the number of exterior light fixtures be reduced in quantity;
- 4) More buffer landscape materials shall be added between William Hilton Parkway and the drive-thru lane to provide more screening between the road and the building and the order board for Staff review and approval;
- 5) A sample of the stucco color shall be provided to Staff for DRB approval.
- DENIED

BY: , Urban Designer

NORTH ELEVATION

WEST ELEVATION

• A NEW BUILDING SHELL: CHIPOTLE/ STARBUCKS Towne Center @ Shelter Cove Hilton Head Island, S.C. REVISIONS DATE DRAWN BY TP CHECKED BY TP DATE OF ISSUE: 05/22/17 SCALE JOB NO. 1512 Sheet SHEETS