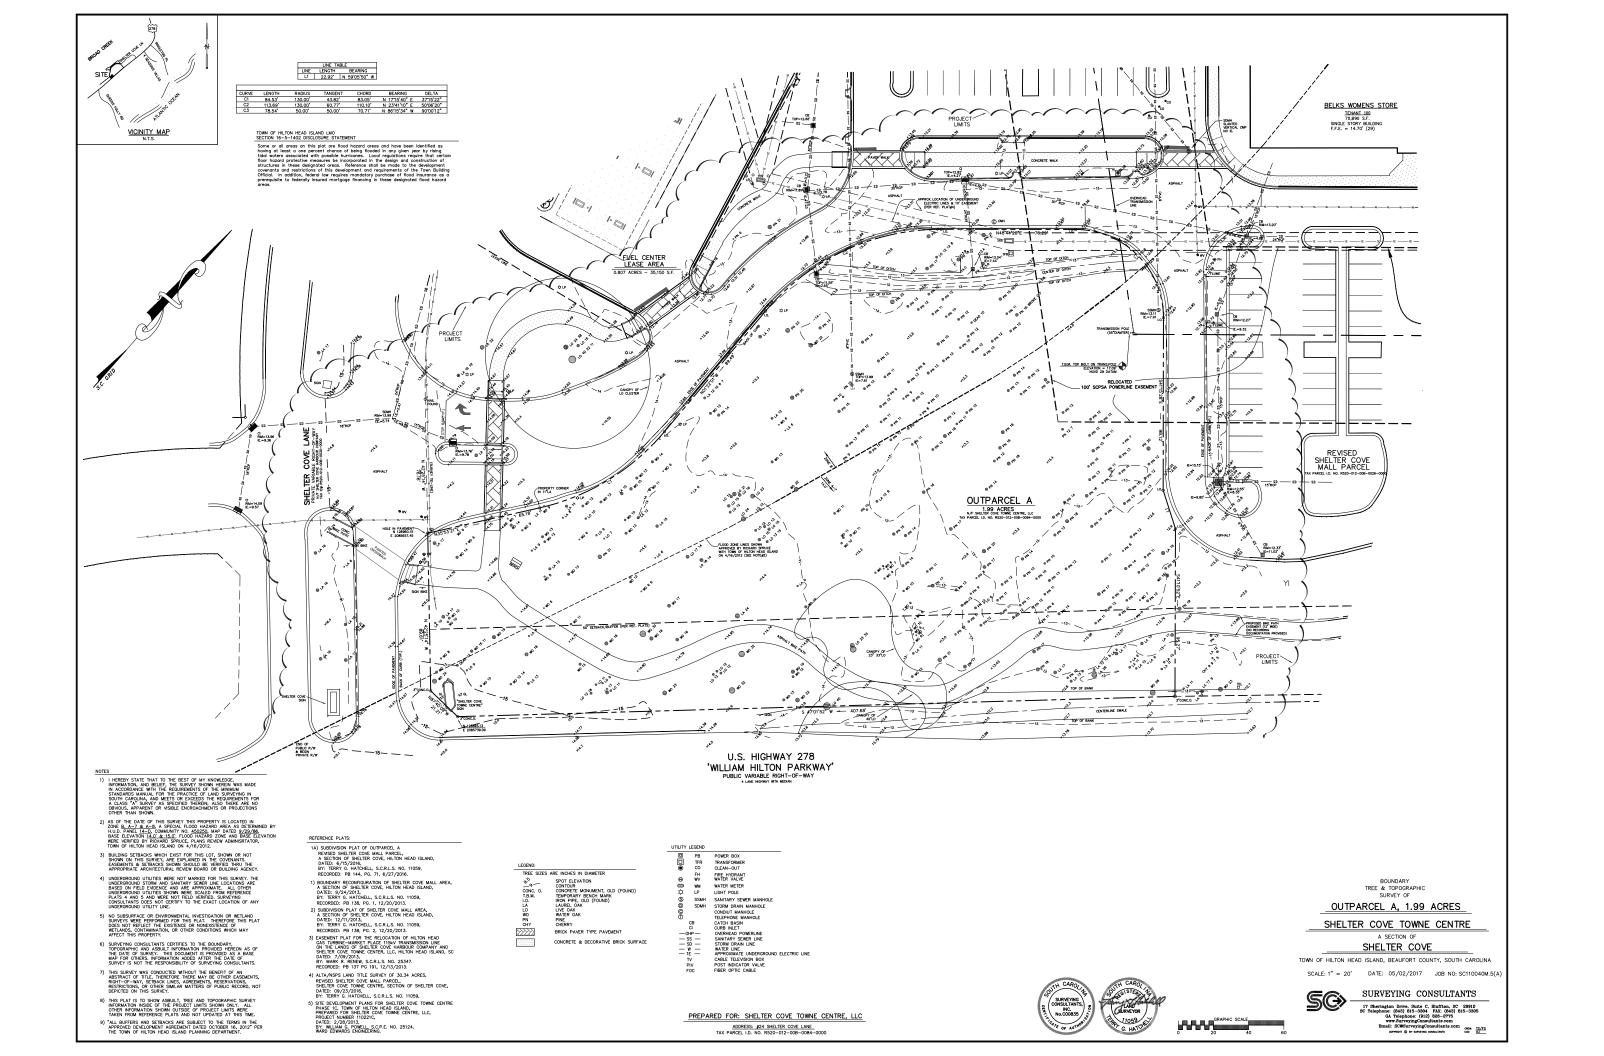

#### **Design Review Board Site Resubmittal**

February 13, 2018

The attached Chipotle / Starbucks site package at Shelter Cove Towne Centre is back before the Design Review Board due to a redesign of the proposed parking area. The original Shelter Cove Towne Centre design intent was to provide permeable parking spaces along all major drive aisle corridors. During the initial design process of outparcel site, it was thought that all new parking was required to be permeable. However, it was later determined that the original Shelter Cove Towne Centre provided a surplus of permeable parking stalls by providing pavers along the main drive aisle corridors.

The original DRB submittal showed 90 degree permeable parking spaces throughout the site with two-way traffic drive aisles. The reconfigured parking lot now has 1 way traffic with 60 degree parking spaces on the northern portion of the parking lot. This is to allow on-site stormwater treatment and satisfy requirements for Santee Cooper's overhead power easement. The central landscape island in the parking lot now features a dry detention basin which includes native plantings that add to the aesthetics of the site, while increasing water quality. No architectural changes have been made since the board approved this project on June 13, 2017.

| <b>PROJECT NAME:</b>     | Chipotle / Starbucks                                                                                                                              | <b>PROJECT #:</b> DRB-001285-2017 |  |  |  |
|--------------------------|---------------------------------------------------------------------------------------------------------------------------------------------------|-----------------------------------|--|--|--|
| <b>PROJECT ADDRESS</b> : | 24 Shelter Cove Lane                                                                                                                              |                                   |  |  |  |
| CATEGORY:                | New Development – Final                                                                                                                           |                                   |  |  |  |
| ACTION DATE:             | June 13, 2017 <b>NOTICE DATE:</b> June 16, 201                                                                                                    |                                   |  |  |  |
| APPLICANT/AGENT:         | Tim Probst, Parker Design Group Architects<br>10 Palmetto Business Park, Suite 201<br>Hilton Head Island, SC 29928<br>Email: wtparker@hargray.com |                                   |  |  |  |