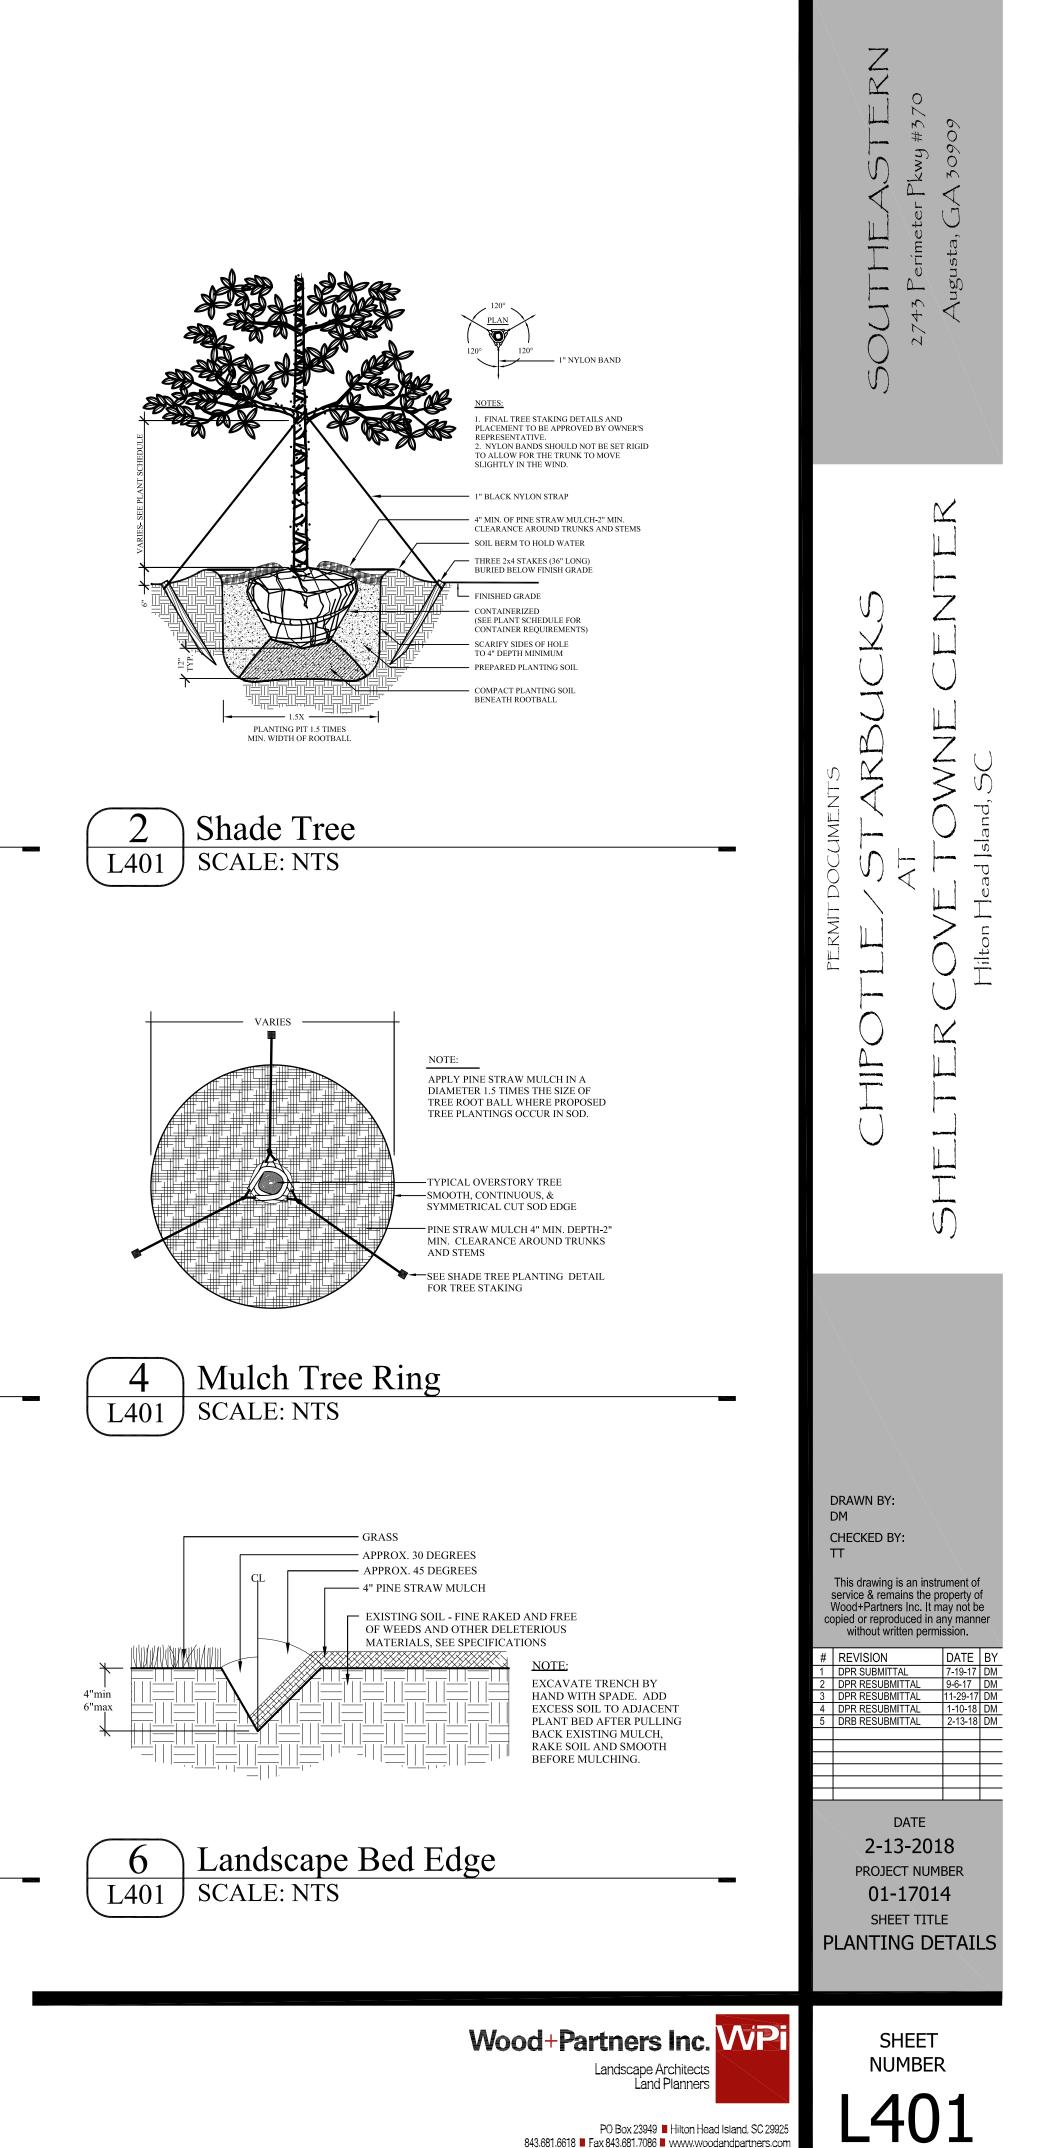

#### **Chipotle / Starbucks**

Shelter Cove Towne Centre Hilton Head Island, SC

#### **Design Review Board Site Resubmittal**

February 13, 2018

The attached Chipotle / Starbucks site package at Shelter Cove Towne Centre is back before the Design Review Board due to a redesign of the proposed parking area. The original Shelter Cove Towne Centre design intent was to provide permeable parking spaces along all major drive aisle corridors. During the initial design process of outparcel site, it was thought that all new parking was required to be permeable. However, it was later determined that the original Shelter Cove Towne Centre provided a surplus of permeable parking stalls by providing pavers along the main drive aisle corridors.

The original DRB submittal showed 90 degree permeable parking spaces throughout the site with two-way traffic drive aisles. The reconfigured parking lot now has 1 way traffic with 60 degree parking spaces on the northern portion of the parking lot. This is to allow on-site stormwater treatment and satisfy requirements for Santee Cooper's overhead power easement. The central landscape island in the parking lot now features a dry detention basin which includes native plantings that add to the aesthetics of the site, while increasing water quality. No architectural changes have been made since the board approved this project on June 13, 2017.