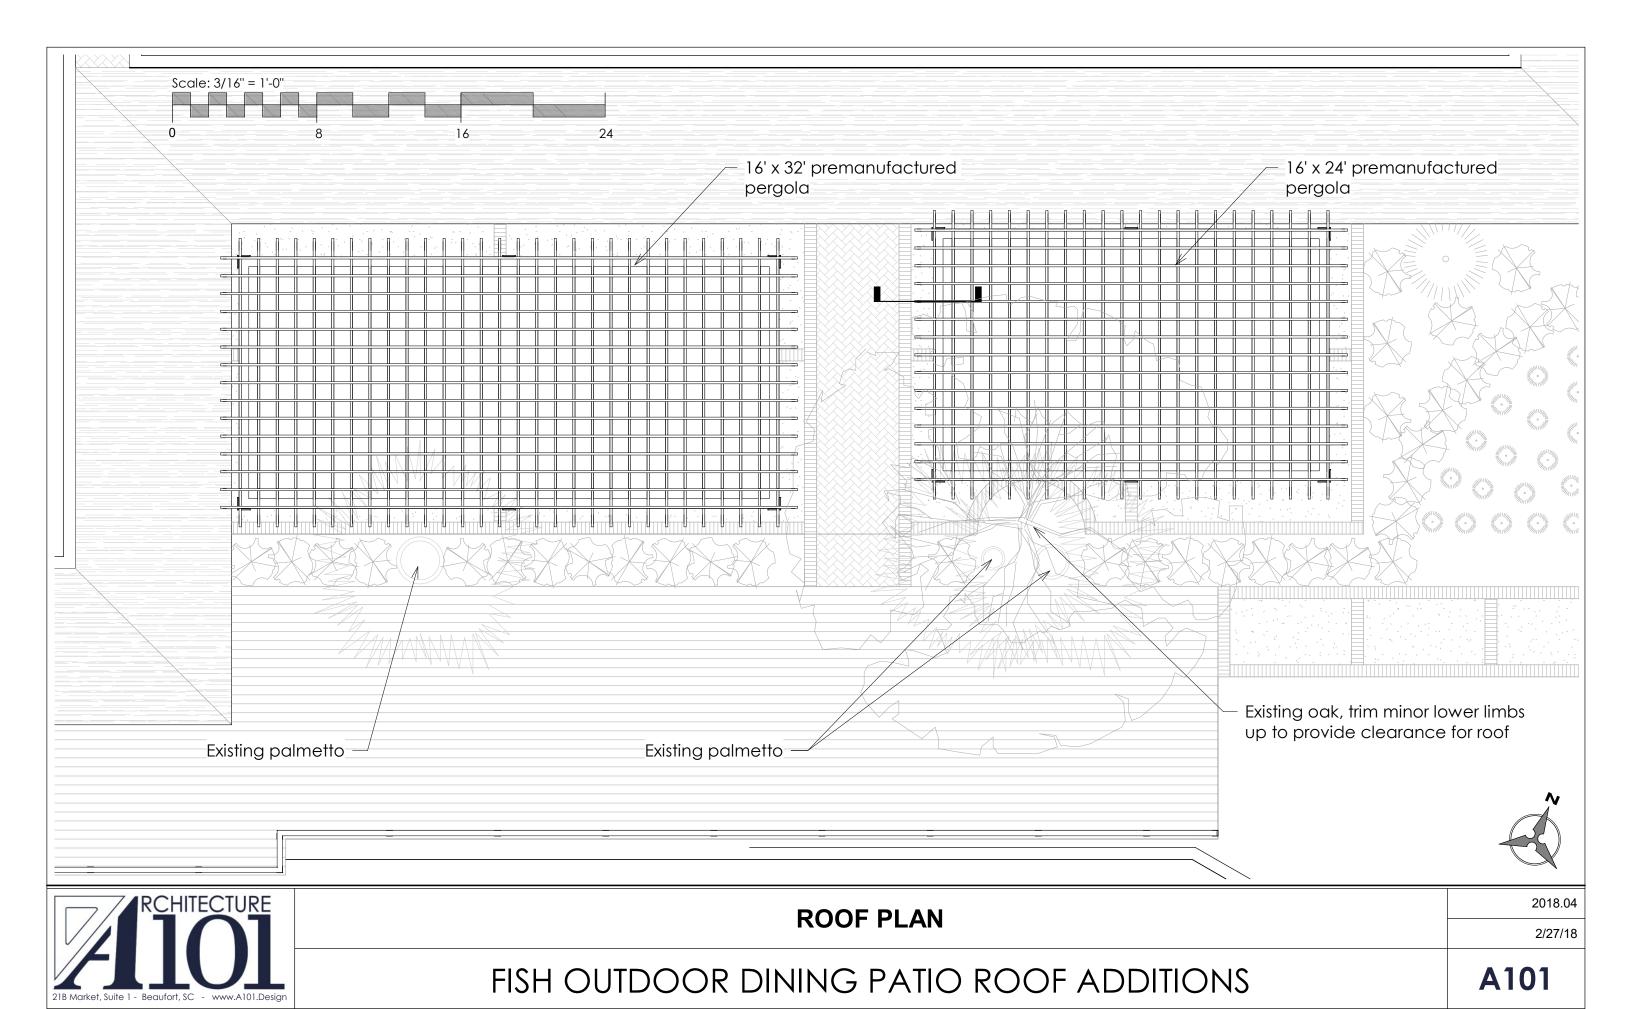

- 4. Approval of Agenda
- **5. Approval of Minutes** Meeting of February 27, 2018
- 6. New Business
  - A. Alteration/Addition
    - Marsh Point DRB-000455-2018
    - The Grand, DRB-000535-2018 (Denied February 13, 2018)
    - Fish Patio, DRB-000543-2018 (Withdrawn February 13, 2018)
  - B. New Development Conceptual
    - Wimbledon Court, DRB-000505-2018
  - C. Sign
    - BOA Sign, DRB-000503-2018 (Denied January 9, 2018)
- 7. Board Business
  - A. Review of draft letter to Planning Commission / Town Council regarding lighting
- 8. Staff Report
- 9. Appearance by Citizens
- 10. Adjournment