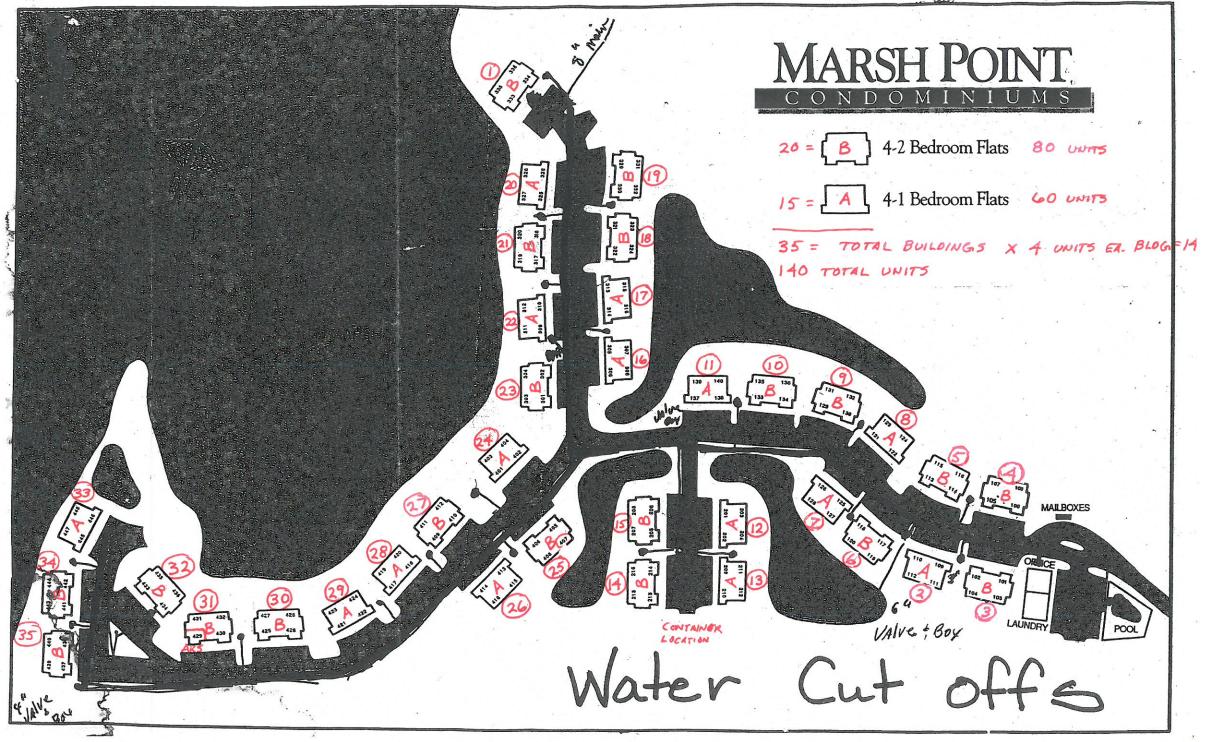

| Applicant/Agent Name: KC. BURMESTER Company: ALL RESTORATION SOLUTIONS, LLCee                                                                                                                                                                                                                                                                 |
|-----------------------------------------------------------------------------------------------------------------------------------------------------------------------------------------------------------------------------------------------------------------------------------------------------------------------------------------------|
| Mailing Address: 3700 KENNESAW SOUTH LUD, PKWYCity: KENNESAWEE State: GA Zip: 30144                                                                                                                                                                                                                                                           |
| Telephone: (676)-945-0150 Fax: e e E-mail: KCO all rest excetion solutions. Compered Name: Project Name: Project Address: 100 MARSH POINT, HHI, 5C 28920                                                                                                                                                                                      |
| Project Name: MARSH POINT ARM Project Address: 100 MARSH POINT, HHI 5C 28921                                                                                                                                                                                                                                                                  |
| Parcel Number [PIN]: R510 007 000 1320 000                                                                                                                                                                                                                                                                                                    |
| Zoning District:Overlay District(s):                                                                                                                                                                                                                                                                                                          |
|                                                                                                                                                                                                                                                                                                                                               |
| CORPUDOR DEVERNA MA TOR                                                                                                                                                                                                                                                                                                                       |
| CORRIDOR REVIEW, MAJOR                                                                                                                                                                                                                                                                                                                        |
| DESIGN REVIEW BOARD (DRB) SUBMITTAL REQUIREMENTS                                                                                                                                                                                                                                                                                              |
| Digital Submissions may be accepted via e-mail by calling 843-341-4757.                                                                                                                                                                                                                                                                       |
| Project Category:                                                                                                                                                                                                                                                                                                                             |
| Concept Approval – Proposed Development  Alteration/Addition                                                                                                                                                                                                                                                                                  |
| Final Approval – Proposed Development Sign                                                                                                                                                                                                                                                                                                    |
|                                                                                                                                                                                                                                                                                                                                               |
| Submittal Requirements for All projects:                                                                                                                                                                                                                                                                                                      |
| Private Architectural Review Board (ARB) Notice of Action (if applicable): When a project is within the jurisdiction of an ARB, the applicant shall submit such ARB's written notice of action per LMO Section 16-2-103.I.4.b.iii.01. Submitting an application to the ARB to meet this requirement is the responsibility of the applicant.ee |
| Filing Fee: Concept Approval-Proposed Development \$175, Final Approval – Proposed Development, Alterations/Additions \$100, Signs \$25; cash or check made payable to the Town of Hilton Head Island.                                                                                                                                        |
| Additional Submittal Requirements:  Concept Approval – Proposed Development  A survey (1"=30' minimum scale) of property lines, existing topography and the location of trees meeting the                                                                                                                                                     |
| tree protection regulations of Sec. 16-6-104.C.2, and if applicable, location of bordering streets, marshes and beaches.                                                                                                                                                                                                                      |
| A site analysis study to include specimen trees, access, significant topography, wetlands, buffers, setbacks,                                                                                                                                                                                                                                 |
| views, orientation and other site features that may influence design.                                                                                                                                                                                                                                                                         |
| A draft written narrative describing the design intent of the project, its goals and objectives and how it reflects the site analysis results.                                                                                                                                                                                                |
| Context photographs of neighboring uses and architectural styles.                                                                                                                                                                                                                                                                             |
| e_ Conceptual site plan (to scale) showing proposed location of new structures, parking areas and landscaping Conceptual sketches of primary exterior elevations showing architectural character of the proposed development, materials, colors, shadow lines and landscaping.                                                                |