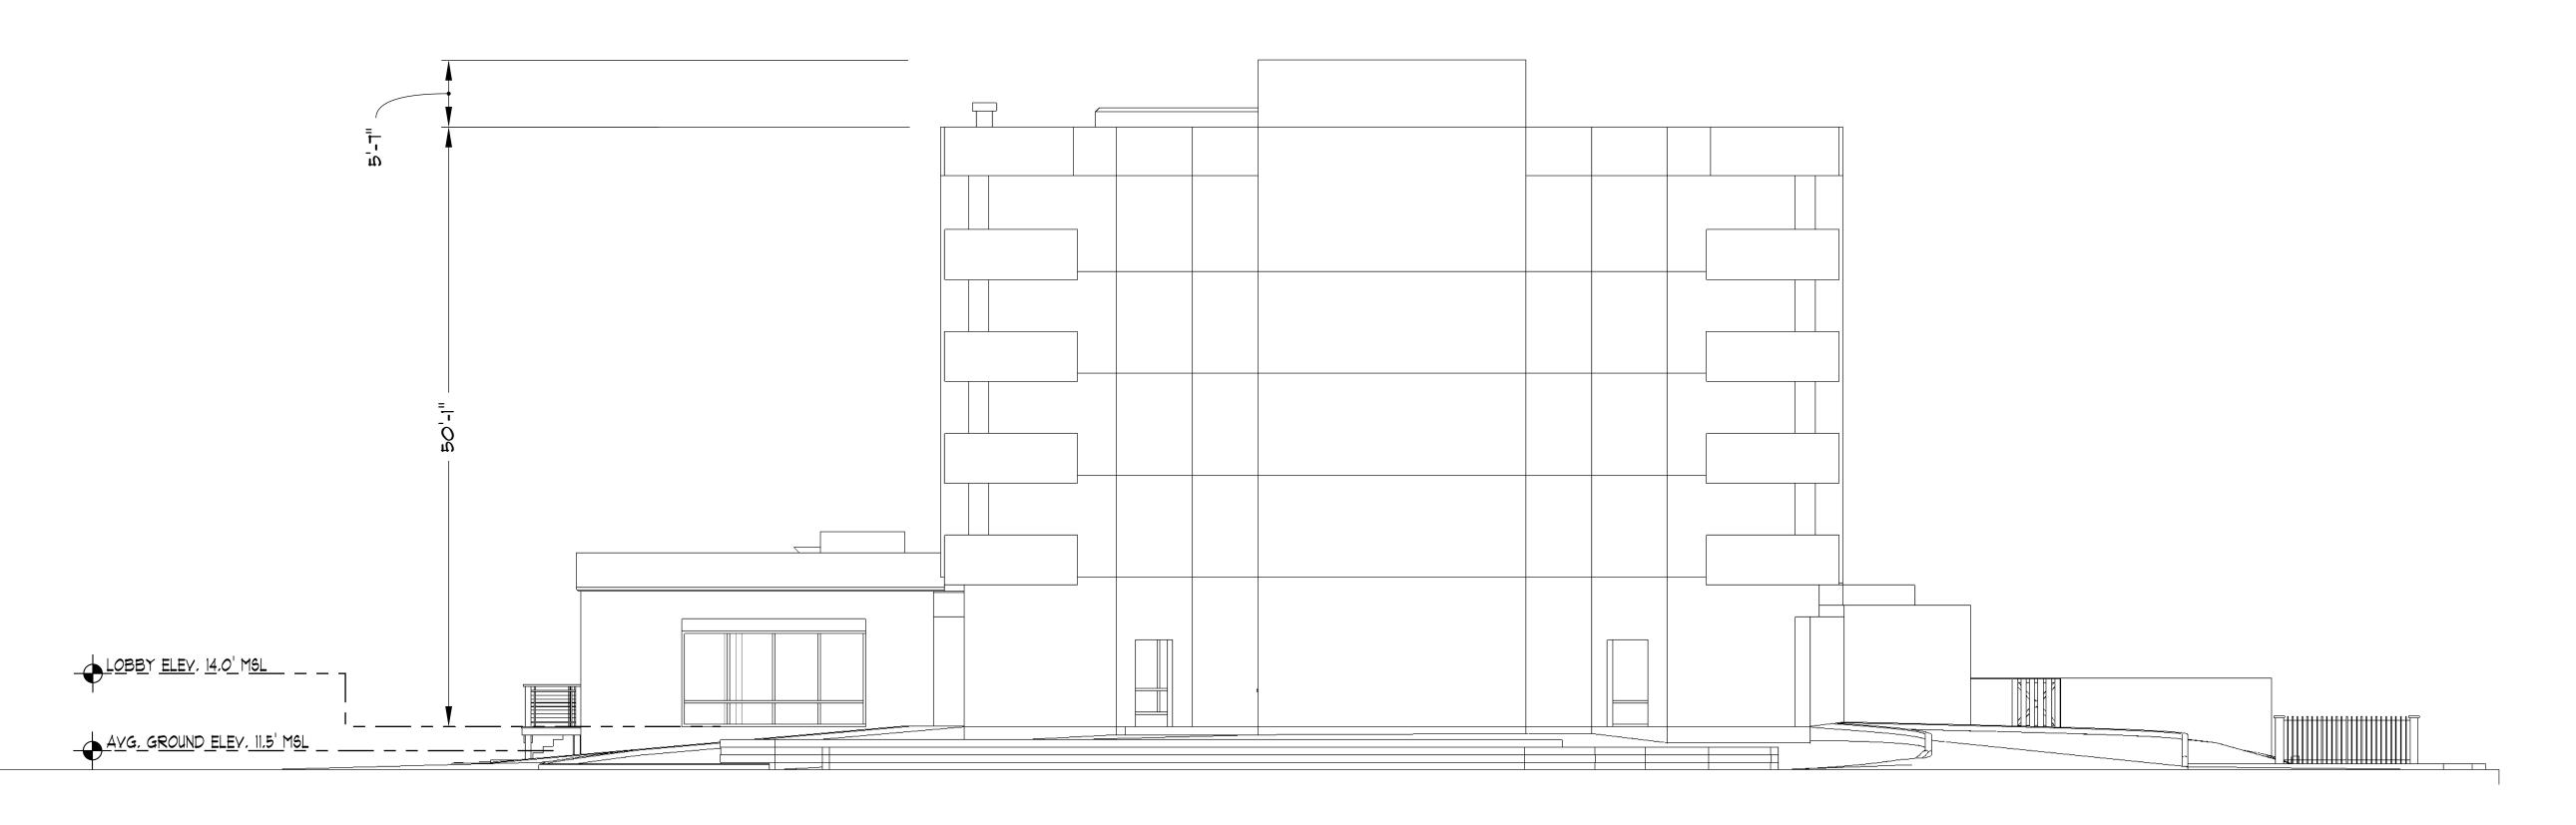

### **DESIGN TEAM/DRB COMMENT SHEET**

The comments below are staff recommendations to the Design Review Board (DRB) and do NOT constitute DRB approval or denial.

| PROJECT NAME: Marsh Point Apartments             | DRB#: DRB-000455-2018                      |  |  |
|--------------------------------------------------|--------------------------------------------|--|--|
| DATE: March 1, 2018                              |                                            |  |  |
| RECOMMENDATION: Approval RECOMMENDED CONDITIONS: | Approval with Conditions   Denial   Denial |  |  |
| MISC COMMENTS/QUESTIONS                          |                                            |  |  |
|                                                  |                                            |  |  |
|                                                  |                                            |  |  |
|                                                  |                                            |  |  |
|                                                  |                                            |  |  |