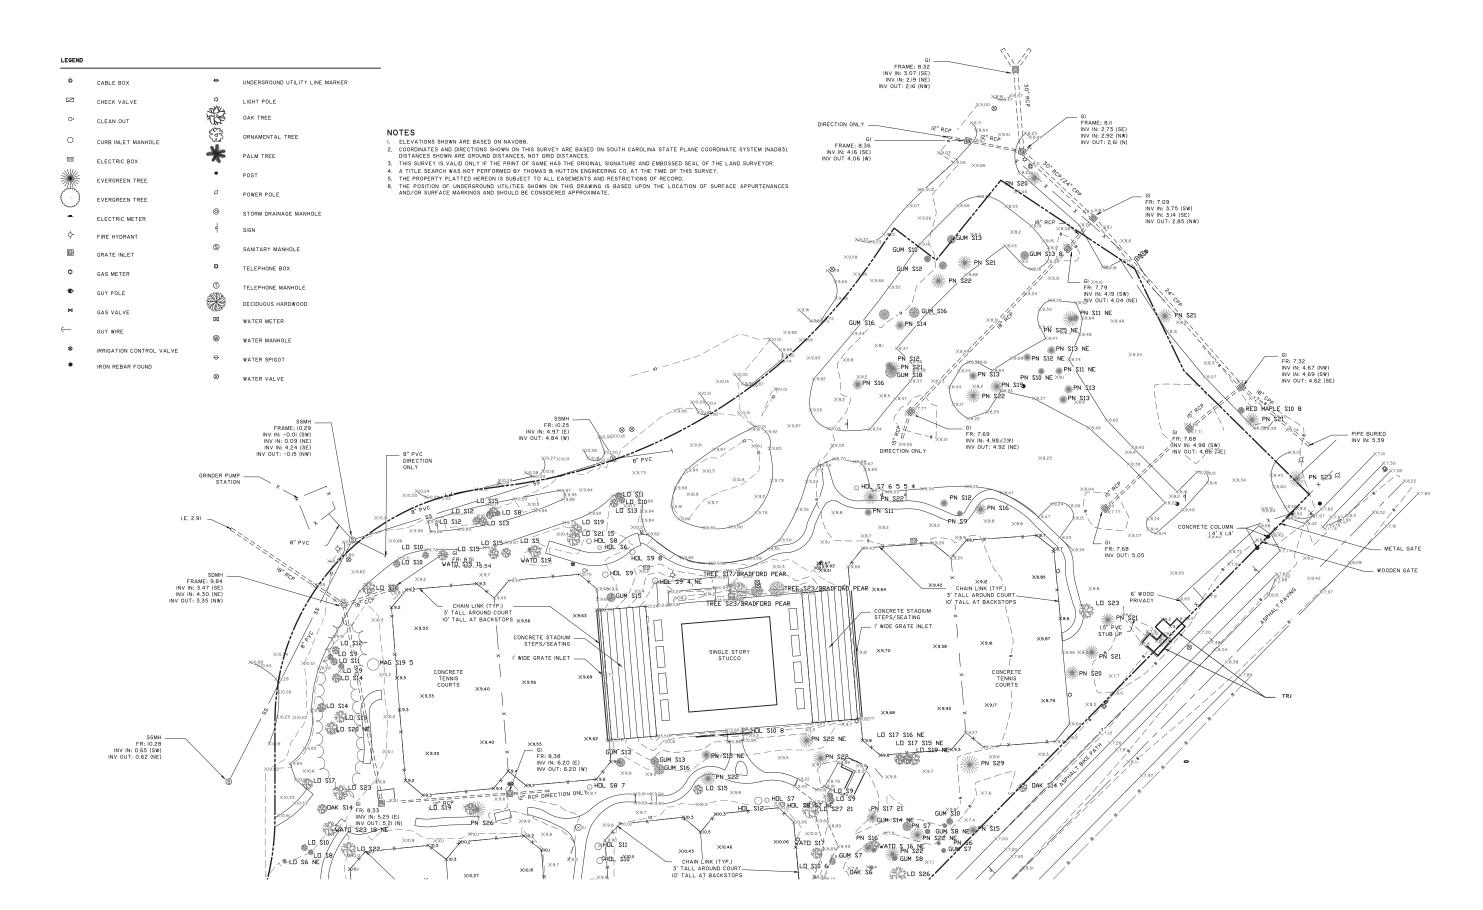

| Applicant/Agent Name: KC. BURMESTER Company: ALL RESTORATION SOLUTIONS, LLCee                                                                                                                                                                                                                                                                 |
|-----------------------------------------------------------------------------------------------------------------------------------------------------------------------------------------------------------------------------------------------------------------------------------------------------------------------------------------------|
| Mailing Address: 3700 KENNESAW SOUTH LUD, PKWYCity: KENNESAWEE State: GA Zip: 30144                                                                                                                                                                                                                                                           |
| Telephone: (676)-945-0150 Fax: e e E-mail: KCO all rest excetion solutions. Compered Name: Project Name: Project Address: 100 MARSH POINT, HHI, 5C 28920                                                                                                                                                                                      |
| Project Name: MARSH POINT ARM Project Address: 100 MARSH POINT, HHI 5C 28921                                                                                                                                                                                                                                                                  |
| Parcel Number [PIN]: R510 007 000 1320 000                                                                                                                                                                                                                                                                                                    |
| Zoning District:Overlay District(s):                                                                                                                                                                                                                                                                                                          |
|                                                                                                                                                                                                                                                                                                                                               |
| CORPUDOR DEVERNA MA TOR                                                                                                                                                                                                                                                                                                                       |
| CORRIDOR REVIEW, MAJOR                                                                                                                                                                                                                                                                                                                        |
| DESIGN REVIEW BOARD (DRB) SUBMITTAL REQUIREMENTS                                                                                                                                                                                                                                                                                              |
| Digital Submissions may be accepted via e-mail by calling 843-341-4757.                                                                                                                                                                                                                                                                       |
| Project Category:                                                                                                                                                                                                                                                                                                                             |
| Concept Approval – Proposed Development  Alteration/Addition                                                                                                                                                                                                                                                                                  |
| Final Approval – Proposed Development Sign                                                                                                                                                                                                                                                                                                    |
|                                                                                                                                                                                                                                                                                                                                               |
| Submittal Requirements for All projects:                                                                                                                                                                                                                                                                                                      |
| Private Architectural Review Board (ARB) Notice of Action (if applicable): When a project is within the jurisdiction of an ARB, the applicant shall submit such ARB's written notice of action per LMO Section 16-2-103.I.4.b.iii.01. Submitting an application to the ARB to meet this requirement is the responsibility of the applicant.ee |
| Filing Fee: Concept Approval-Proposed Development \$175, Final Approval – Proposed Development, Alterations/Additions \$100, Signs \$25; cash or check made payable to the Town of Hilton Head Island.                                                                                                                                        |
| Additional Submittal Requirements:  Concept Approval – Proposed Development  A survey (1"=30' minimum scale) of property lines, existing topography and the location of trees meeting the                                                                                                                                                     |
| tree protection regulations of Sec. 16-6-104.C.2, and if applicable, location of bordering streets, marshes and beaches.                                                                                                                                                                                                                      |
| A site analysis study to include specimen trees, access, significant topography, wetlands, buffers, setbacks,                                                                                                                                                                                                                                 |
| views, orientation and other site features that may influence design.                                                                                                                                                                                                                                                                         |
| A draft written narrative describing the design intent of the project, its goals and objectives and how it reflects the site analysis results.                                                                                                                                                                                                |
| Context photographs of neighboring uses and architectural styles.                                                                                                                                                                                                                                                                             |
| e_ Conceptual site plan (to scale) showing proposed location of new structures, parking areas and landscaping Conceptual sketches of primary exterior elevations showing architectural character of the proposed development, materials, colors, shadow lines and landscaping.                                                                |