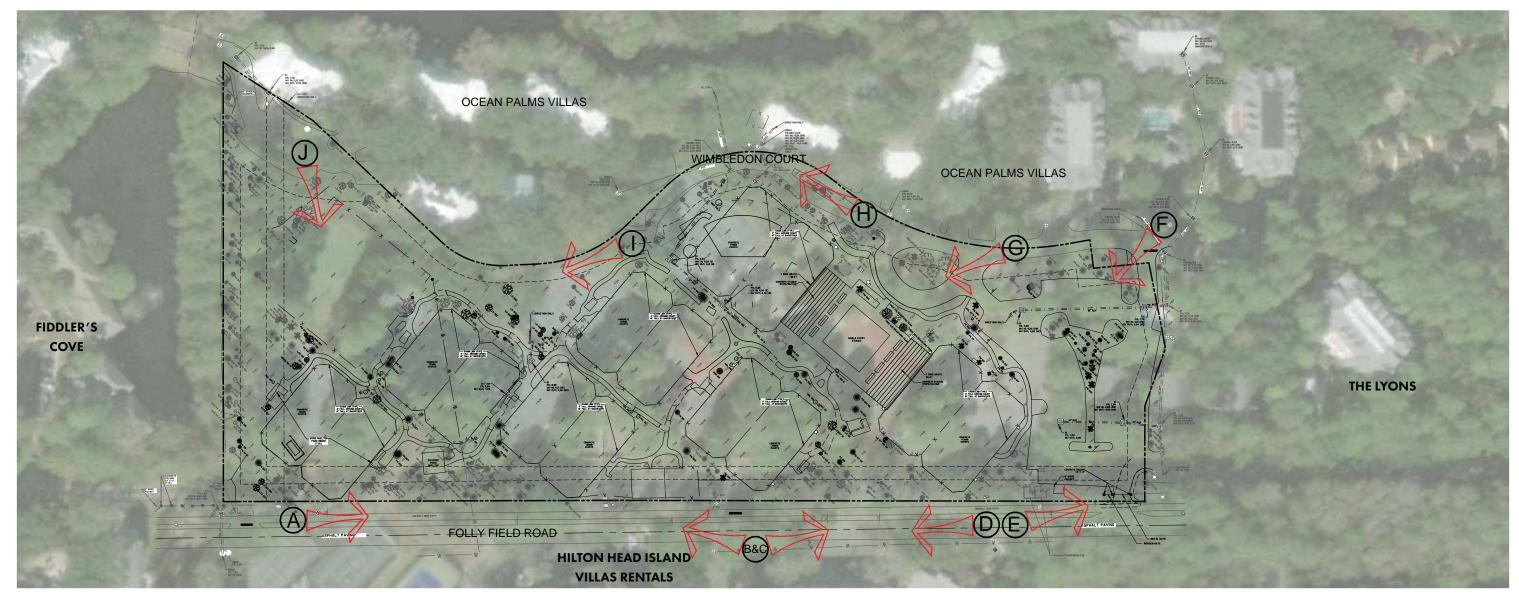

- 4. Approval of Agenda
- **5. Approval of Minutes** Meeting of February 27, 2018
- 6. New Business
  - A. Alteration/Addition
    - Marsh Point DRB-000455-2018
    - The Grand, DRB-000535-2018 (Denied February 13, 2018)
    - Fish Patio, DRB-000543-2018 (Withdrawn February 13, 2018)
  - B. New Development Conceptual
    - Wimbledon Court, DRB-000505-2018
  - C. Sign
    - BOA Sign, DRB-000503-2018 (Denied January 9, 2018)
- 7. Board Business
  - A. Review of draft letter to Planning Commission / Town Council regarding lighting
- 8. Staff Report
- 9. Appearance by Citizens
- 10. Adjournment