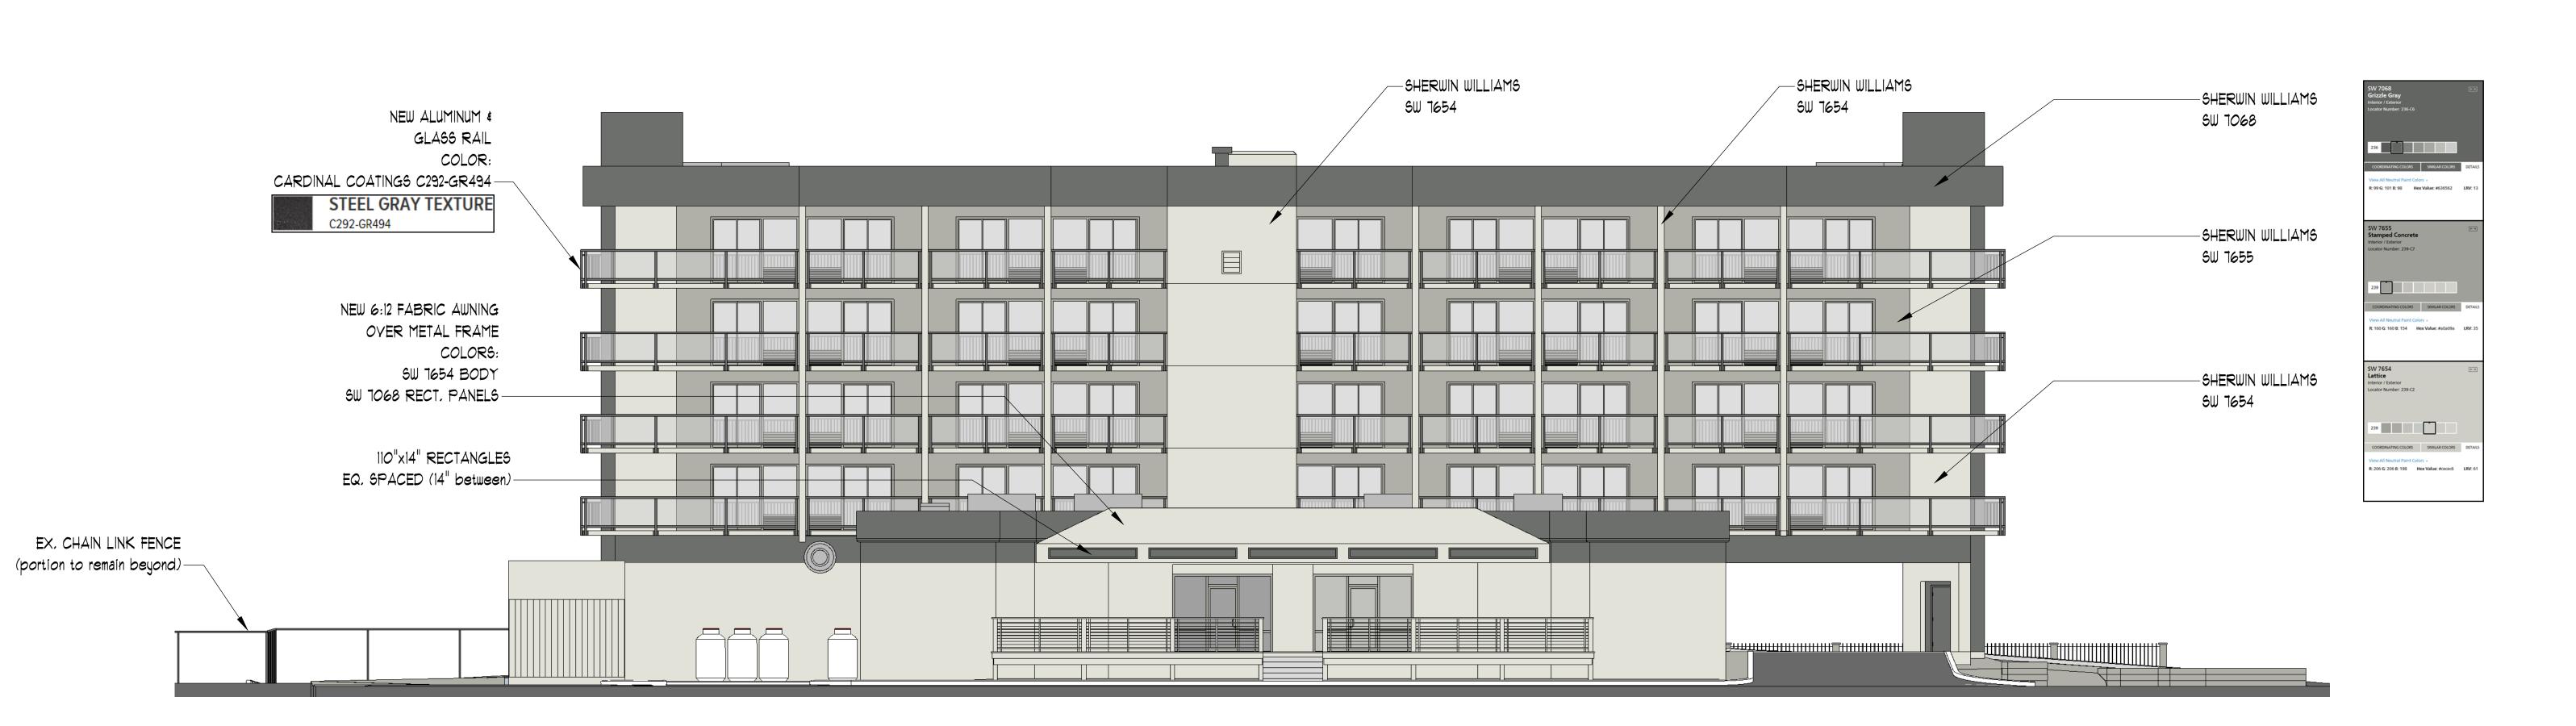

### **DESIGN TEAM/DRB COMMENT SHEET**

The comments below are staff recommendations to the Design Review Board (DRB) and do NOT constitute DRB approval or denial.

| PROJECT NAME: Marsh Point Apartments             | DRB#: DRB-000455-2018                      |  |  |
|--------------------------------------------------|--------------------------------------------|--|--|
| DATE: March 1, 2018                              |                                            |  |  |
| RECOMMENDATION: Approval RECOMMENDED CONDITIONS: | Approval with Conditions   Denial   Denial |  |  |
| MISC COMMENTS/QUESTIONS                          |                                            |  |  |
|                                                  |                                            |  |  |
|                                                  |                                            |  |  |
|                                                  |                                            |  |  |
|                                                  |                                            |  |  |