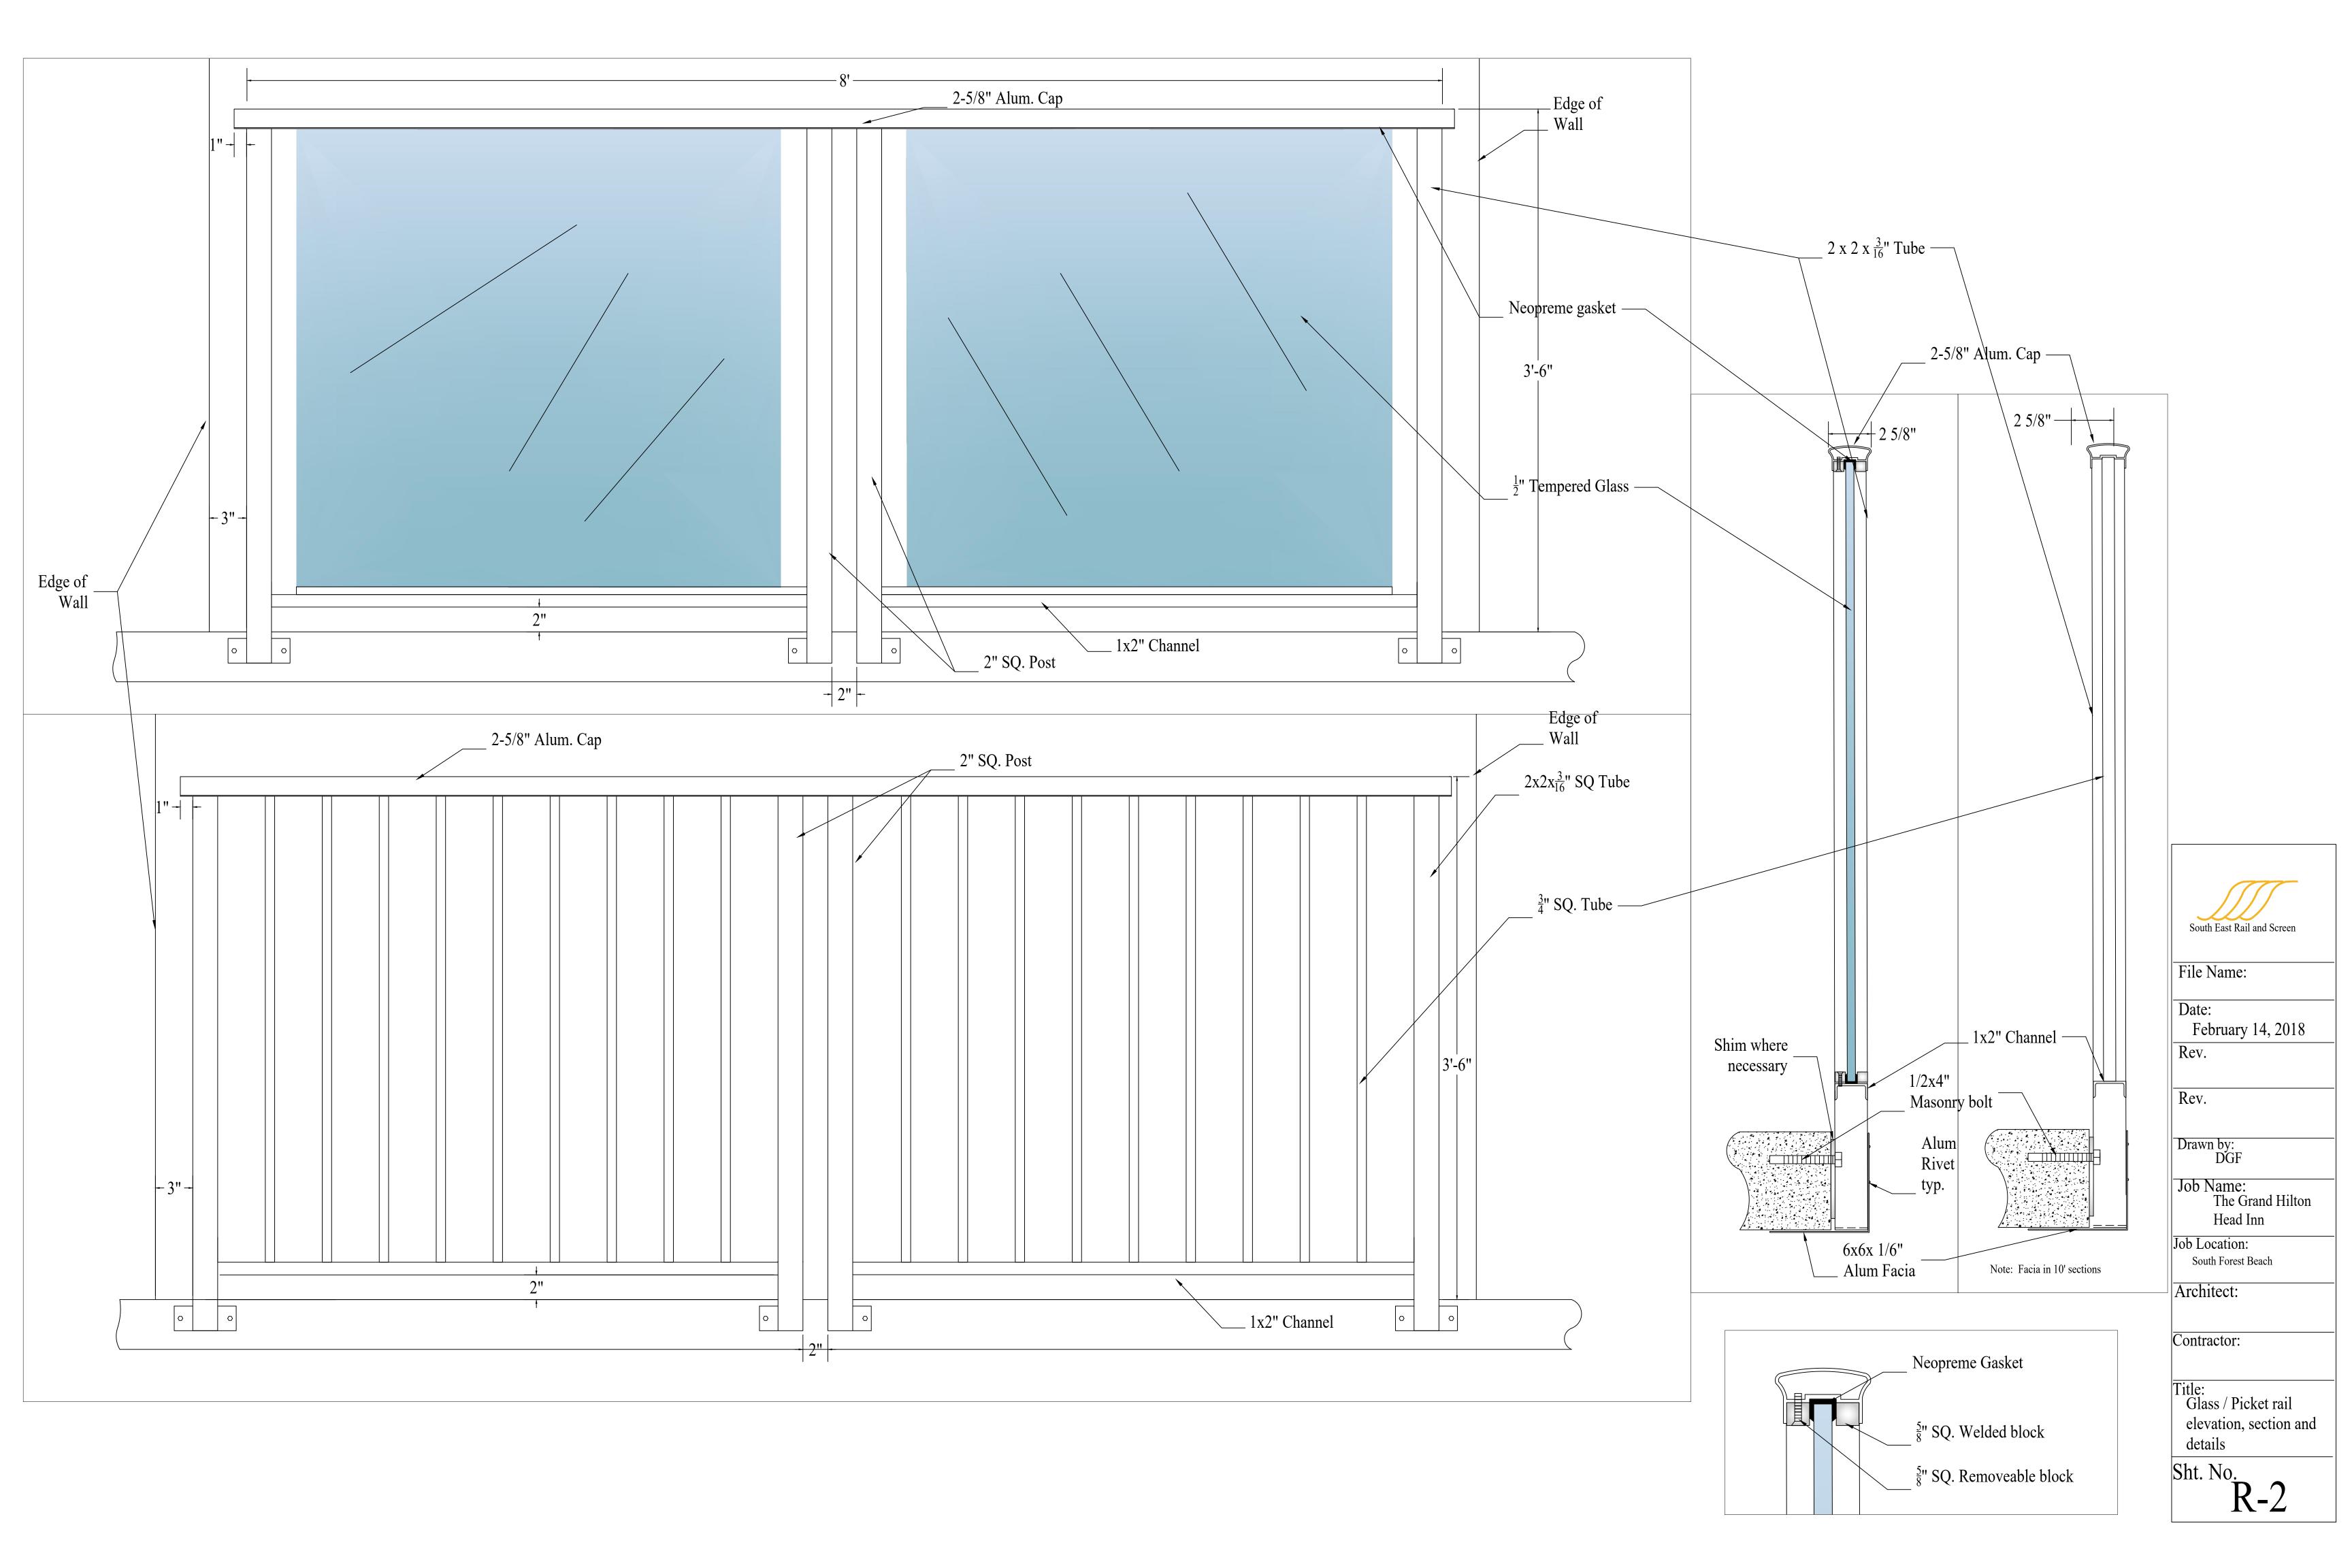

| 1663 - 1983                                                                                                                                                                                                                | www.hiltonheadislandsc.gov                                                                                                                                                                                                                                                                                 | * Paid                                                                                                                |
|----------------------------------------------------------------------------------------------------------------------------------------------------------------------------------------------------------------------------|------------------------------------------------------------------------------------------------------------------------------------------------------------------------------------------------------------------------------------------------------------------------------------------------------------|-----------------------------------------------------------------------------------------------------------------------|
| Project Name: Grand Hilts Parcel Number [PIN]: R                                                                                                                                                                           | Johal Company: Culter Forest Beach Dr City: NATE Fax: 843-715-4135 E-mail: SAM ON HEAD IN Project Address: 36                                                                                                                                                                                              | State: SC Zip: 92-28 Schaldgmuil (OM S: Forest Brach D! HHT. 29928.                                                   |
| DESIGN REVIE                                                                                                                                                                                                               | CORRIDOR REVIEW, MAJO<br>W BOARD (DRB) SUBMITTAL                                                                                                                                                                                                                                                           |                                                                                                                       |
| Digital Submissions may be acc                                                                                                                                                                                             | cepted via e-mail by calling 843-341-4757.                                                                                                                                                                                                                                                                 |                                                                                                                       |
| Project Category: Concept Approval – Prop Final Approval – Propose                                                                                                                                                         |                                                                                                                                                                                                                                                                                                            | Alteration/Addition Sign                                                                                              |
| jurisdiction of an ARB, t<br>2-103.I.4.b.iii.01. Submi<br>applicant.<br>Filing Fee: Concept App                                                                                                                            | projects:  view Board (ARB) Notice of Action (if applical the applicant shall submit such ARB's written relitting an application to the ARB to meet this recoval-Proposed Development \$175, Final Appr. 00, Signs \$25; cash or check made payable to                                                     | notice of action per LMO Section 16-<br>quirement is the <u>responsibility of the</u><br>oval – Proposed Development, |
| tree protection regulation beaches.  A site analysis study to inviews, orientation and of A draft written narrative reflects the site analysis  Context photographs of a Conceptual site plan (to Conceptual sketches of p | I Development Im scale) of property lines, existing topography as of Sec. 16-6-104.C.2, and if applicable, located include specimen trees, access, significant topography ther site features that may influence design. describing the design intent of the project, its general contents are significant. | graphy, wetlands, buffers, setbacks, goals and objectives and how it tures, parking areas and landscaping.            |