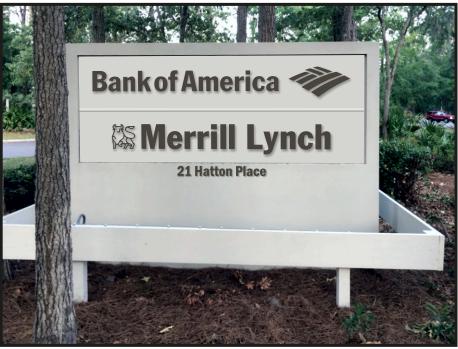

- 4. Approval of Agenda
- **5. Approval of Minutes** Meeting of February 27, 2018
- 6. New Business
  - A. Alteration/Addition
    - Marsh Point DRB-000455-2018
    - The Grand, DRB-000535-2018 (Denied February 13, 2018)
    - Fish Patio, DRB-000543-2018 (Withdrawn February 13, 2018)
  - B. New Development Conceptual
    - Wimbledon Court, DRB-000505-2018
  - C. Sign
    - BOA Sign, DRB-000503-2018 (Denied January 9, 2018)
- 7. Board Business
  - A. Review of draft letter to Planning Commission / Town Council regarding lighting
- 8. Staff Report
- 9. Appearance by Citizens
- 10. Adjournment