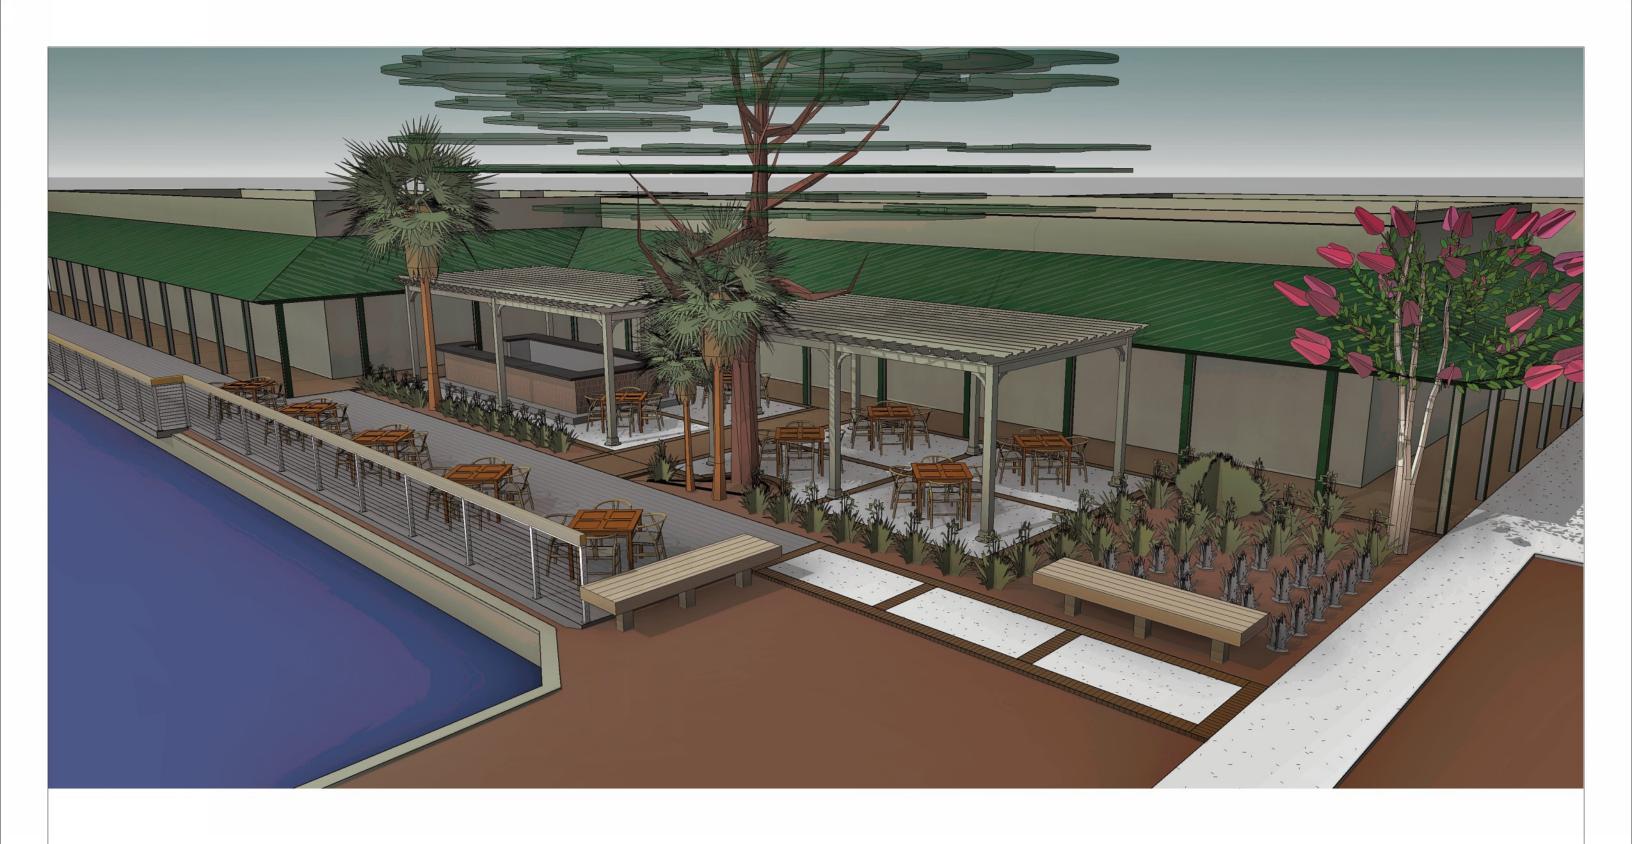

e full rain protection and does not have a rainwater drainage system. Foundations for the pergola will be installed by coring the existing patio and installing a sonotube foundation through the penetration. A flush brick rosette will be installed at each post to conceal the foundation penetration.

Additionally, a matching pergola is proposed to cover the opposite side of the existing dining patio. This structure will match the width of the unit over the bar but is only 24' long and is centered on the existing patio.

Thank you for your consideration.

Sincerely,

Steven G. Stowers, AIA, LEED AP













### **ROOF ADDITION ELEVATIONS**

2018.04

2/27/18

FISH OUTDOOR DINING ROOF ADDITIONS

**A200** 





### **SECTIONS AND DETAILS**

2/27/18

FISH OUTDOOR DINING ROOF ADDITIONS

A500





# AERIAL VIEW FROM SOUTHEAST

2018.04

FISH OUTDOOR DINING PATIO ROOF ADDITIONS





VIEW FROM SOUTHEAST PARKING LOT

2010.0

FISH OUTDOOR DINING PATIO ROOF ADDITIONS





VIEW FROM DECK

FISH OUTDOOR DINING PATIO ROOF ADDITIONS

2018.0



CANVAS SUNSHADE OPTION

'CLASSIC' STYLE PERGOLA IN WHITE

Classic Wood Elevation



16 X 32 MOCK-UP BY MANUFACTURER

### PREMANUFACTURED PERGOLA BY AMISH COUNTRY GAZEBOS



|   | 81        | 10'       | 12'       | 14'        | 16'        |
|---|-----------|-----------|-----------|------------|------------|
| A | 7'        | 7'        | 7'        | 7'         | 7"         |
| В | 8'-3"     | 8'-3"     | 8'-3"     | 8'-3"      | 8'-3"      |
| c | 5'-4.1/2" | 7'-4.1/2" | 9'-4.1/2" | 11'-4.1/2" | 13'-4.1/2" |
| D | 8'        | 10'       | 12*       | 1