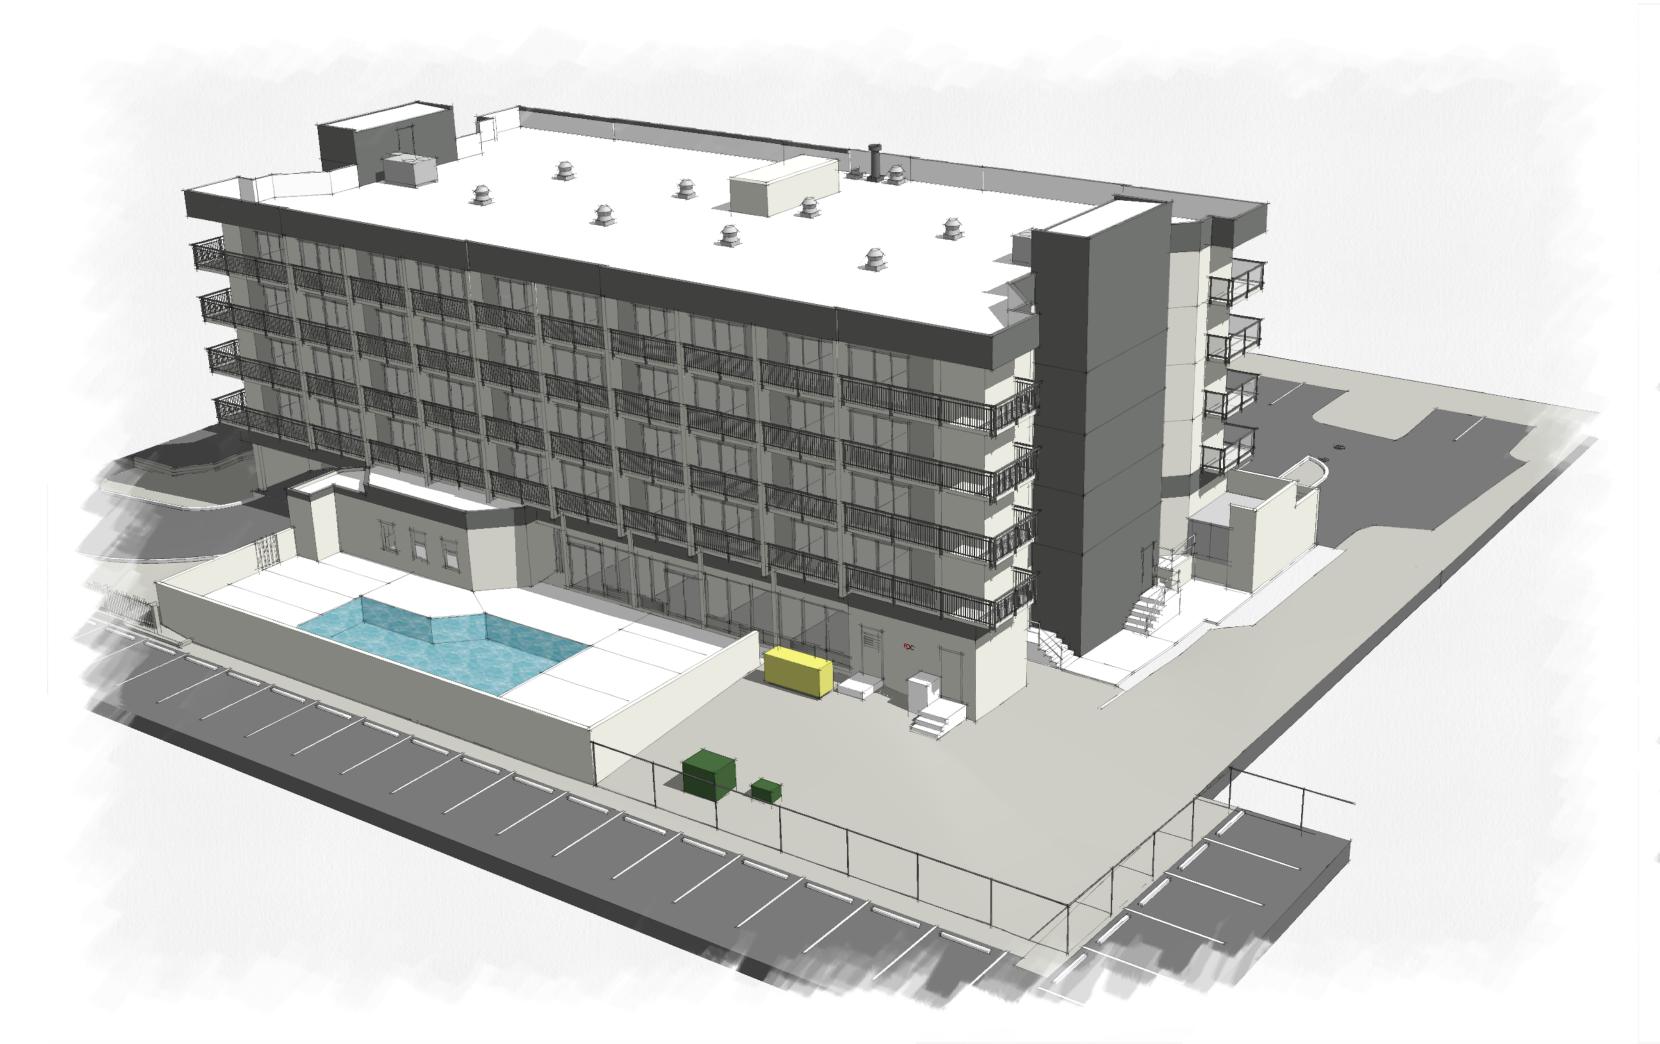

- 4. Approval of Agenda
- **5. Approval of Minutes** Meeting of February 27, 2018
- 6. New Business
  - A. Alteration/Addition
    - Marsh Point DRB-000455-2018
    - The Grand, DRB-000535-2018 (Denied February 13, 2018)
    - Fish Patio, DRB-000543-2018 (Withdrawn February 13, 2018)
  - B. New Development Conceptual
    - Wimbledon Court, DRB-000505-2018
  - C. Sign
    - BOA Sign, DRB-000503-2018 (Denied January 9, 2018)
- 7. Board Business
  - A. Review of draft letter to Planning Commission / Town Council regarding lighting
- 8. Staff Report
- 9. Appearance by Citizens
- 10. Adjournment