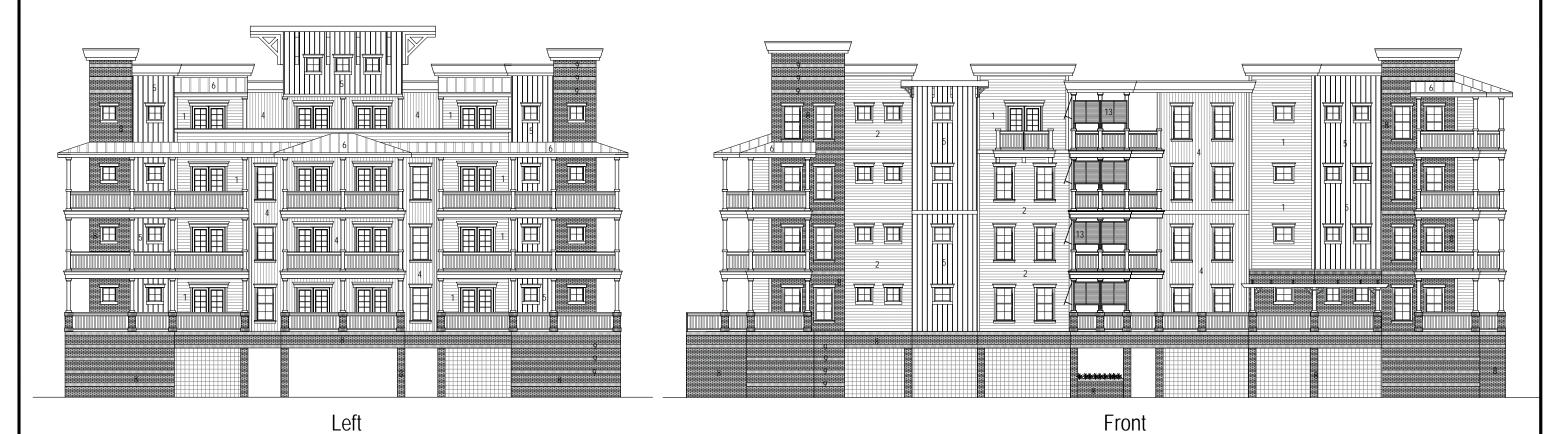

### **DESIGN TEAM/DRB COMMENT SHEET**

The comments below are staff recommendations to the Design Review Board (DRB) and do NOT constitute DRB approval or denial.

| PROJECT NAME: Marsh Point Apartments             | DRB#: DRB-000455-2018                      |  |  |
|--------------------------------------------------|--------------------------------------------|--|--|
| DATE: March 1, 2018                              |                                            |  |  |
| RECOMMENDATION: Approval RECOMMENDED CONDITIONS: | Approval with Conditions   Denial   Denial |  |  |
| MISC COMMENTS/QUESTIONS                          |                                            |  |  |
|                                                  |                                            |  |  |
|                                                  |                                            |  |  |
|                                                  |                                            |  |  |
|                                                  |                                            |  |  |