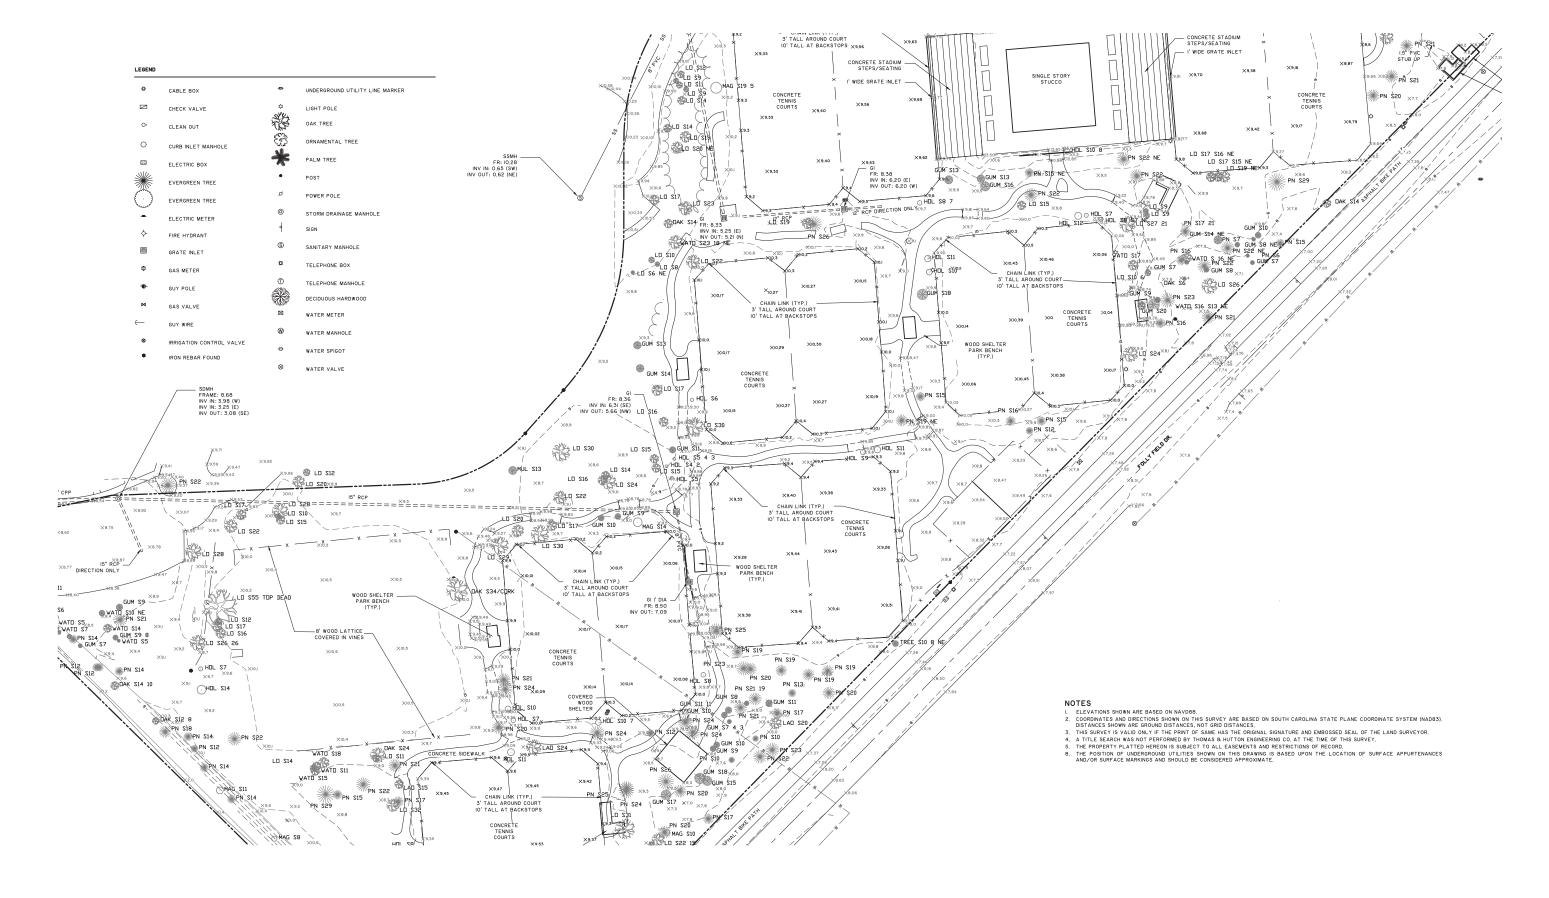

| Applicant/Agent Name: KC. BURMESTER Company: ALL RESTORATION SOLUTIONS, LLCee                                                                                                                                                                                                                                                                 |
|-----------------------------------------------------------------------------------------------------------------------------------------------------------------------------------------------------------------------------------------------------------------------------------------------------------------------------------------------|
| Mailing Address: 3700 KENNESAW SOUTH LUD, PKWYCity: KENNESAWEE State: GA Zip: 30144                                                                                                                                                                                                                                                           |
| Telephone: (676)-945-0150 Fax: e e E-mail: KCO all rest excetion solutions. Compered Name: Project Name: Project Address: 100 MARSH POINT, HHI, 5C 28920                                                                                                                                                                                      |
| Project Name: MARSH POINT ARM Project Address: 100 MARSH POINT, HHI 5C 28921                                                                                                                                                                                                                                                                  |
| Parcel Number [PIN]: R510 007 000 1320 000                                                                                                                                                                                                                                                                                                    |
| Zoning District:Overlay District(s):                                                                                                                                                                                                                                                                                                          |
|                                                                                                                                                                                                                                                                                                                                               |
| CORPUDOR DEVERNA MA TOR                                                                                                                                                                                                                                                                                                                       |
| CORRIDOR REVIEW, MAJOR                                                                                                                                                                                                                                                                                                                        |
| DESIGN REVIEW BOARD (DRB) SUBMITTAL REQUIREMENTS                                                                                                                                                                                                                                                                                              |
| Digital Submissions may be accepted via e-mail by calling 843-341-4757.                                                                                                                                                                                                                                                                       |
| Project Category:                                                                                                                                                                                                                                                                                                                             |
| Concept Approval – Proposed Development  Alteration/Addition                                                                                                                                                                                                                                                                                  |
| Final Approval – Proposed Development Sign                                                                                                                                                                                                                                                                                                    |
|                                                                                                                                                                                                                                                                                                                                               |
| Submittal Requirements for All projects:                                                                                                                                                                                                                                                                                                      |
| Private Architectural Review Board (ARB) Notice of Action (if applicable): When a project is within the jurisdiction of an ARB, the applicant shall submit such ARB's written notice of action per LMO Section 16-2-103.I.4.b.iii.01. Submitting an application to the ARB to meet this requirement is the responsibility of the applicant.ee |
| Filing Fee: Concept Approval-Proposed Development \$175, Final Approval – Proposed Development, Alterations/Additions \$100, Signs \$25; cash or check made payable to the Town of Hilton Head Island.                                                                                                                                        |
| Additional Submittal Requirements:  Concept Approval – Proposed Development  A survey (1"=30' minimum scale) of property lines, existing topography and the location of trees meeting the                                                                                                                                                     |
| tree protection regulations of Sec. 16-6-104.C.2, and if applicable, location of bordering streets, marshes and beaches.                                                                                                                                                                                                                      |
| A site analysis study to include specimen trees, access, significant topography, wetlands, buffers, setbacks,                                                                                                                                                                                                                                 |
| views, orientation and other site features that may influence design.                                                                                                                                                                                                                                                                         |
| A draft written narrative describing the design intent of the project, its goals and objectives and how it reflects the site analysis results.                                                                                                                                                                                                |
| Context photographs of neighboring uses and architectural styles.                                                                                                                                                                                                                                                                             |
| e_ Conceptual site plan (to scale) showing proposed location of new structures, parking areas and landscaping Conceptual sketches of primary exterior elevations showing architectural character of the proposed development, materials, colors, shadow lines and landscaping.                                                                |