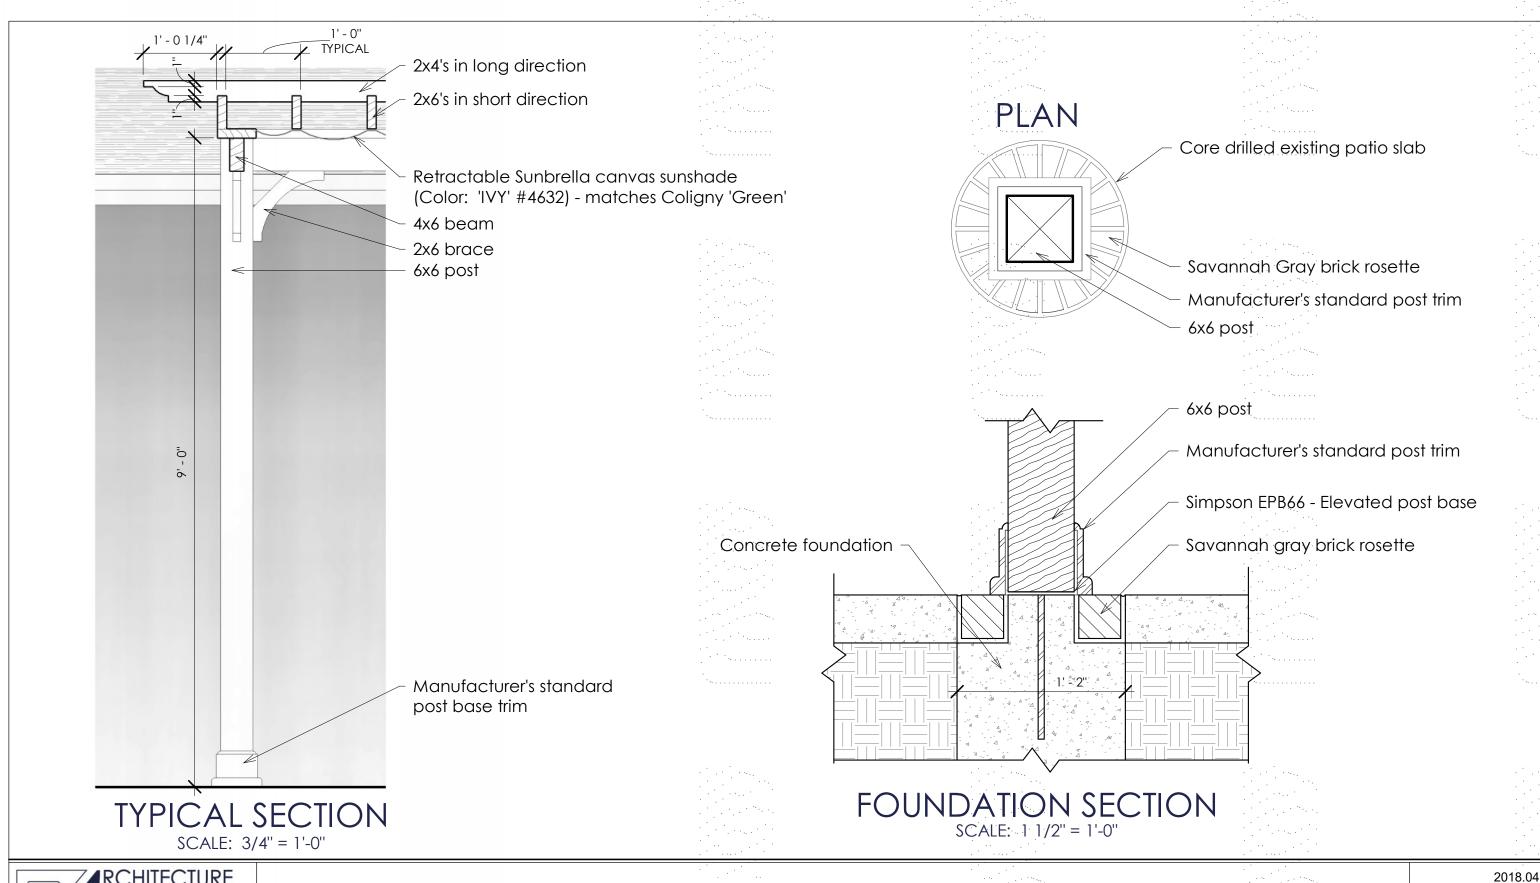

minimal rain protection during light showers. The sunshade is not designed to provide full rain protection and does not have a rainwater drainage system. Foundations for the pergola will be installed by coring the existing patio and installing a sonotube foundation through the penetration. A flush brick rosette will be installed at each post to conceal the foundation penetration.

Additionally, a matching pergola is proposed to cover the opposite side of the existing dining patio. This structure will match the width of the unit over the bar but is only 24' long and is centered on the existing patio.

Thank you for your consideration.

Sincerely,

Steven G. Stowers, AIA, LEED AP













### **ROOF ADDITION ELEVATIONS**

2018.04

2/27/18

FISH OUTDOOR DINING ROOF ADDITIONS

**A200** 





### **SECTIONS AND DETAILS**

2/27/18

FISH OUTDOOR DINING ROOF ADDITIONS

A500





# AERIAL VIEW FROM SOUTHEAST

2018.04

FISH OUTDOOR DINING PATIO ROOF ADDITIONS





VIEW FROM SOUTHEAST PARKING LOT

2010.0

FISH OUTDOOR DINING PATIO ROOF ADDITIONS





VIEW FROM DECK

FISH OUTDOOR DINING PATIO ROOF ADDITIONS

2018.0



CANVAS SUNSHADE OPTION

'CLASSIC' STYLE PERGOLA IN WHITE

Classic Wood Elevation



16 X 32 MOCK-UP BY MANUFACTURER

### PREMANUFACTURED PERGOLA BY AMISH COUNTRY GAZEBOS



|   | 81        | 10'       | 12'       | 14'        | 16'        |
|---|-----------|-----------|-----------|------------|------------|
| A | 7'        | 7'        | 7'        | 7'         | 7"         |
| В | 8'-3"     | 8'-3"     | 8'-3"     | 8'-3"      | 8'-3"      |
| c | 5'-4.1/2" | 7'-4.1/2