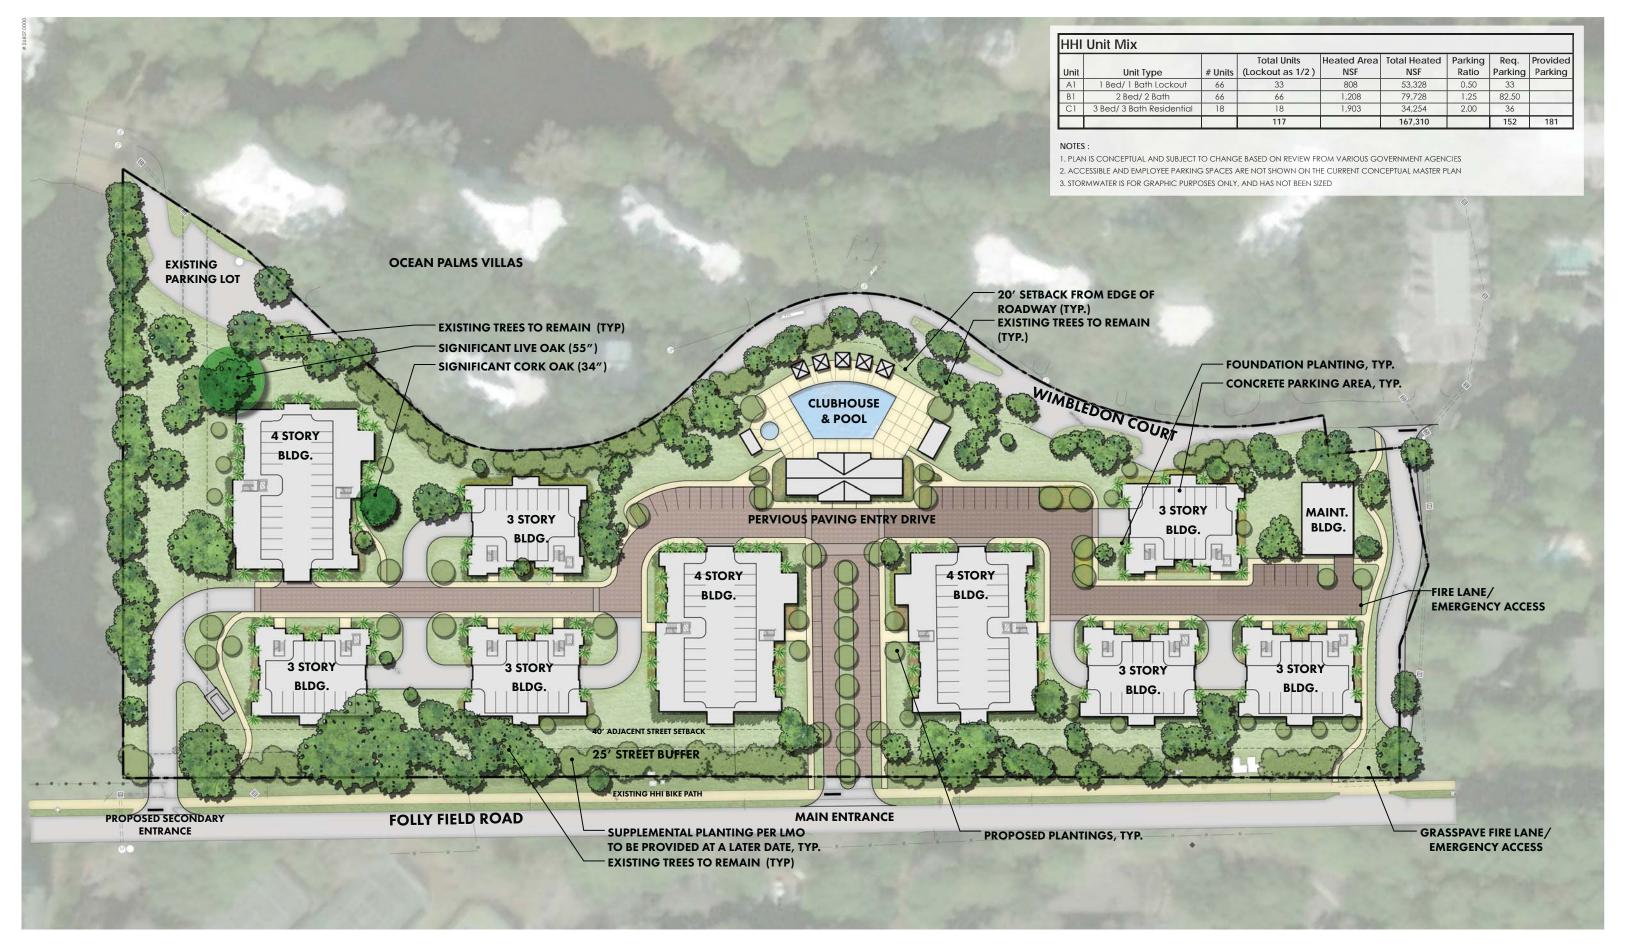

spaces. The required number of bike parking spaces will be provided along with an electric vehicle charging station.







































# VIEW FROM BEACH ACCESS AT ISLANDERS BEACH PARK TO ISLAND CLUB OF HILTON HEAD





PORT ROYAL HILTON HEAD

THOMAS & HUTTON
This map illustrates a general plan of the development which is for discussion purposes only, does not limit or bit with the owner/developer, and is subject to change and envision without prior written notice to the holder. Dimensions, boundaries, and position locations are for

FEBRUARY 27, 2018



CONCEPTUAL MASTER PLAN

FEBRUARY 27, 2018



PORT ROYAL HILTON HEAD

CONCEPTUAL MASTER PLAN

FEBRUARY 27, 2018



PORT ROYAL HILTON HEAD

SITE ANALYSIS

-40 0 20 40 80 160























CONTEXT PHOTOGRAPHS





PORT ROYAL HILTON HEAD

THOMAS & HUTTON
This map Illustrales a general plan of the development which is fast discussed.

CONCEPTUAL SITE PLAN

-40 0 20 40 80 160



PORT ROYAL HILTON HEAD

CONCEPTUAL TREE SAVE/REMOVAL PLAN

MARCH 5, 2018



Building Type 1 Elevation - Front



HH Island Acquisition Partners, LLC

77 Folly Field Road

Town of Hilton Head Island, South Carolina



Building Type 2 Elevation - Front



HH Island Acquisition Partners, LLC

77 Folly Field Road

Town of Hilton Head Island, South Carolina



Building Type 1 First Floor Building Plan



HH Island Acquisition Partners, LLC

77 Folly Field Road

Town of Hilton Head Island, South Carolina



Building Type 1 Second Floor Building Plan



HH Island Acquisition Partners, LLC

77 Folly Field Road

Town of Hilton Head Is