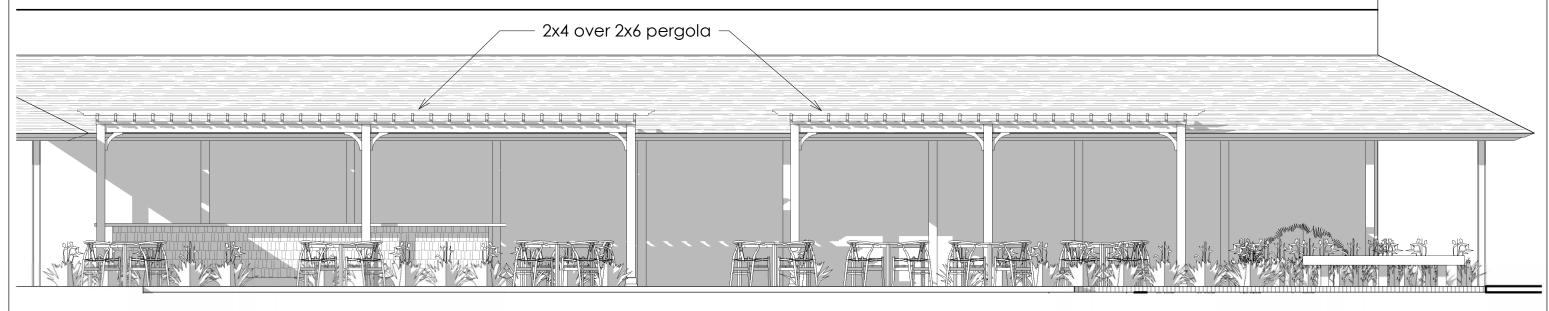

- 4. Approval of Agenda
- **5. Approval of Minutes** Meeting of February 27, 2018
- 6. New Business
  - A. Alteration/Addition
    - Marsh Point DRB-000455-2018
    - The Grand, DRB-000535-2018 (Denied February 13, 2018)
    - Fish Patio, DRB-000543-2018 (Withdrawn February 13, 2018)
  - B. New Development Conceptual
    - Wimbledon Court, DRB-000505-2018
  - C. Sign
    - BOA Sign, DRB-000503-2018 (Denied January 9, 2018)
- 7. Board Business
  - A. Review of draft letter to Planning Commission / Town Council regarding lighting
- 8. Staff Report
- 9. Appearance by Citizens
- 10. Adjournment