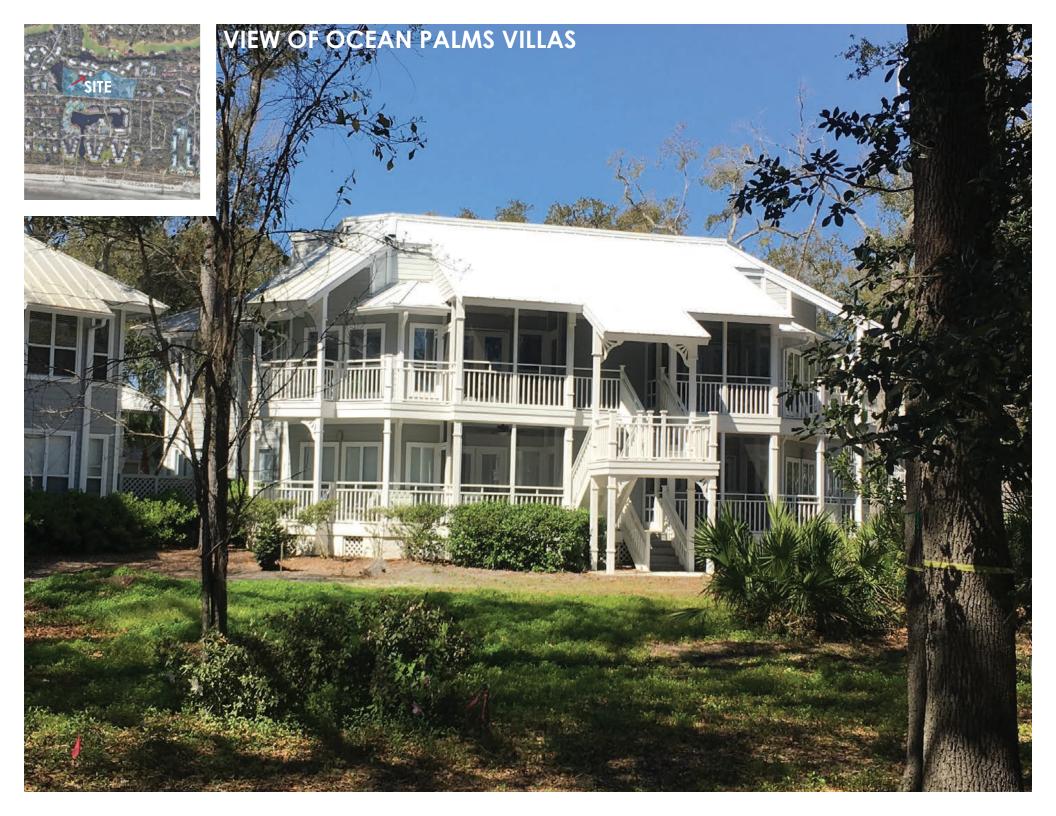

DATE /

2

10

LIHIVERSAL KAIAK! WOOL SKEIN

URBANE BRONZE SUPERIOR BRONZE

**Marsh Pointe Apartments - ORIGINAL IMAGE** 

SW 6152 Superior Bronze

SW 6148
Wool Skein
Trim

Lower Body

Doors

Marsh Pointe Apartments - ORIGINAL IMAGE

SW 6150 **Universal Khaki**  SW 6152 **Superior Bronze** 

SW 6148 **Wool Skein** 

Doors

Upper Body Lower Body Trim

### **DESIGN TEAM/DRB COMMENT SHEET**

The comments below are staff recommendations to the Design Review Board (DRB) and do NOT constitute DRB approval or denial.

| PROJECT NAME: Marsh Point Apartments             | DRB#: DRB-000455-2018                      |  |  |
|--------------------------------------------------|--------------------------------------------|--|--|
| DATE: March 1, 2018                              |                                            |  |  |
| RECOMMENDATION: Approval RECOMMENDED CONDITIONS: | Approval with Conditions   Denial   Denial |  |  |
| MISC COMMENTS/QUESTIONS                          |                                            |  |  |
|                                                  |                                            |  |  |
|                                                  |                                            |  |  |
|                                                  |                                            |  |  |
|                                                  |                                            |  |  |