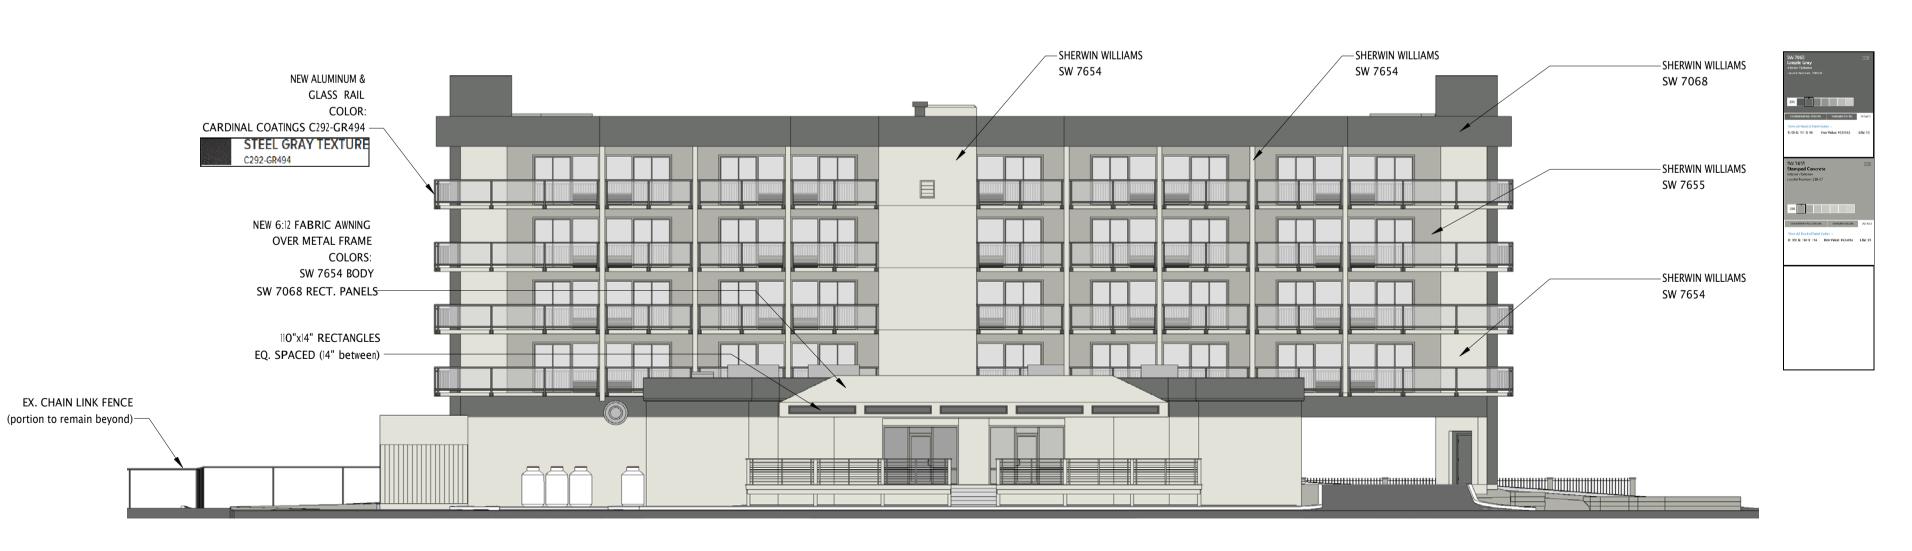

### **DESIGN TEAM/DRB COMMENT SHEET**

The comments below are staff recommendations to the Design Review Board (DRB) and do NOT constitute DRB approval or denial.

| PROJECT NAME: Marsh Point Apartments             | DRB#: DRB-000455-2018                      |  |  |
|--------------------------------------------------|--------------------------------------------|--|--|
| DATE: March 1, 2018                              |                                            |  |  |
| RECOMMENDATION: Approval RECOMMENDED CONDITIONS: | Approval with Conditions   Denial   Denial |  |  |
| MISC COMMENTS/QUESTIONS                          |                                            |  |  |
|                                                  |                                            |  |  |
|                                                  |                                            |  |  |
|                                                  |                                            |  |  |
|                                                  |                                            |  |  |