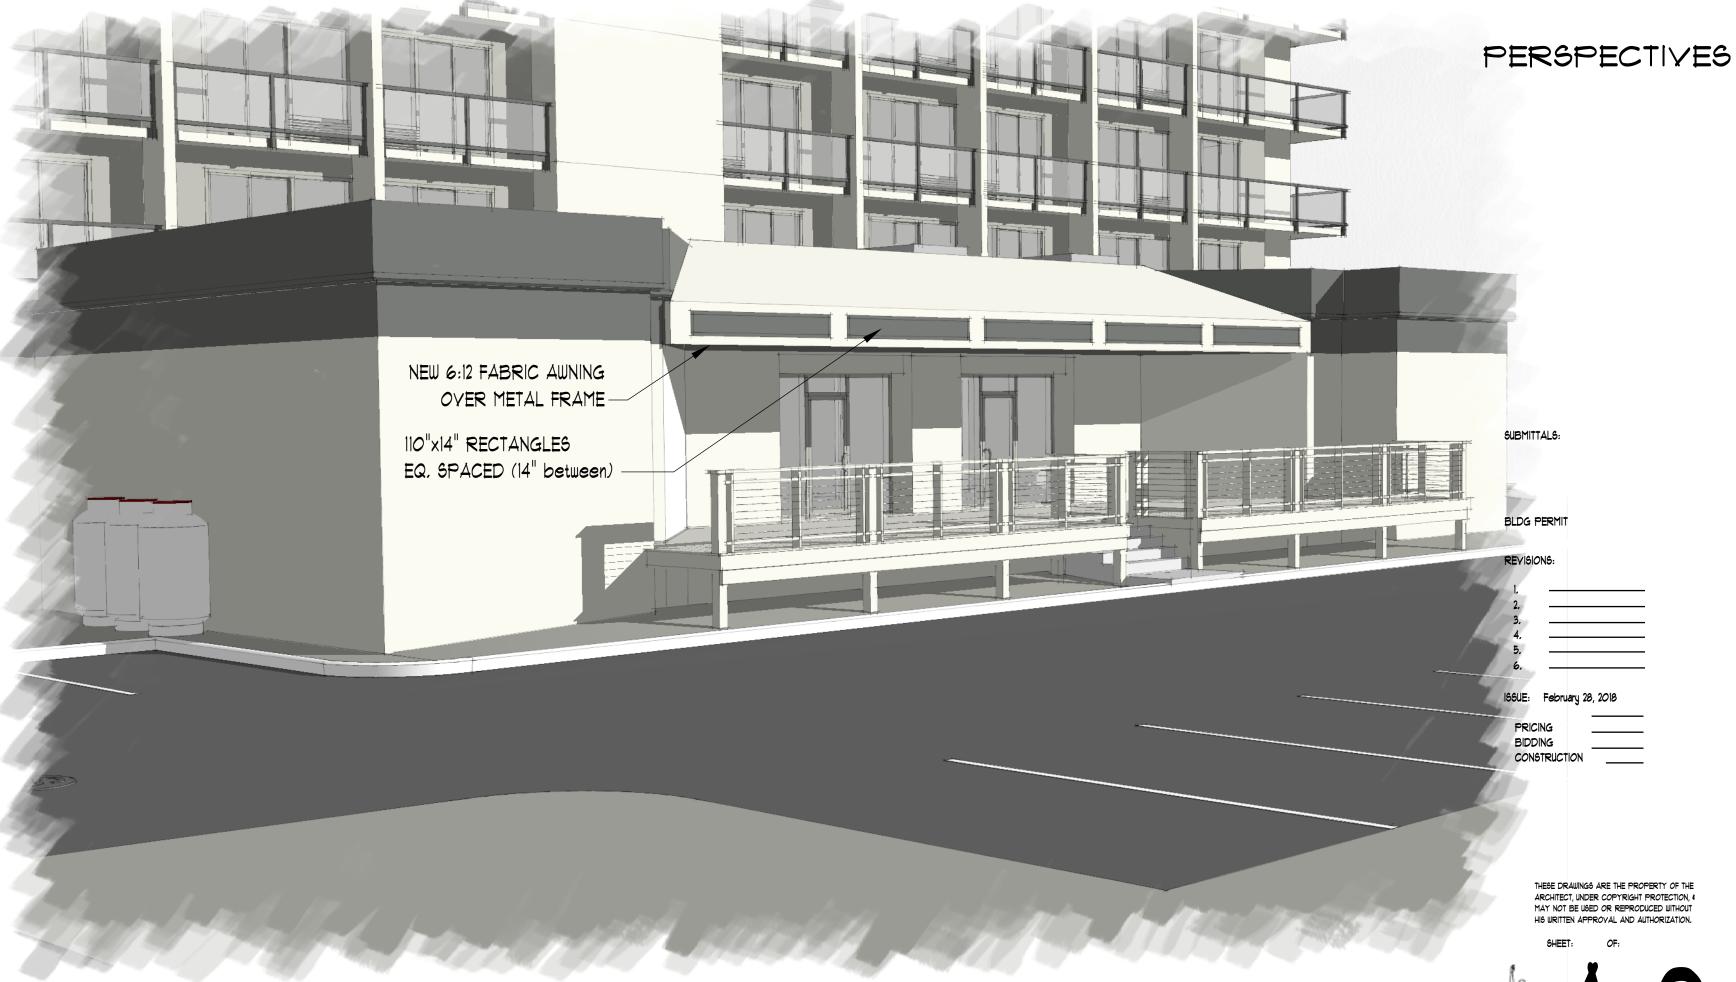

- 4. Approval of Agenda
- **5. Approval of Minutes** Meeting of February 27, 2018
- 6. New Business
  - A. Alteration/Addition
    - Marsh Point DRB-000455-2018
    - The Grand, DRB-000535-2018 (Denied February 13, 2018)
    - Fish Patio, DRB-000543-2018 (Withdrawn February 13, 2018)
  - B. New Development Conceptual
    - Wimbledon Court, DRB-000505-2018
  - C. Sign
    - BOA Sign, DRB-000503-2018 (Denied January 9, 2018)
- 7. Board Business
  - A. Review of draft letter to Planning Commission / Town Council regarding lighting
- 8. Staff Report
- 9. Appearance by Citizens
- 10. Adjournment