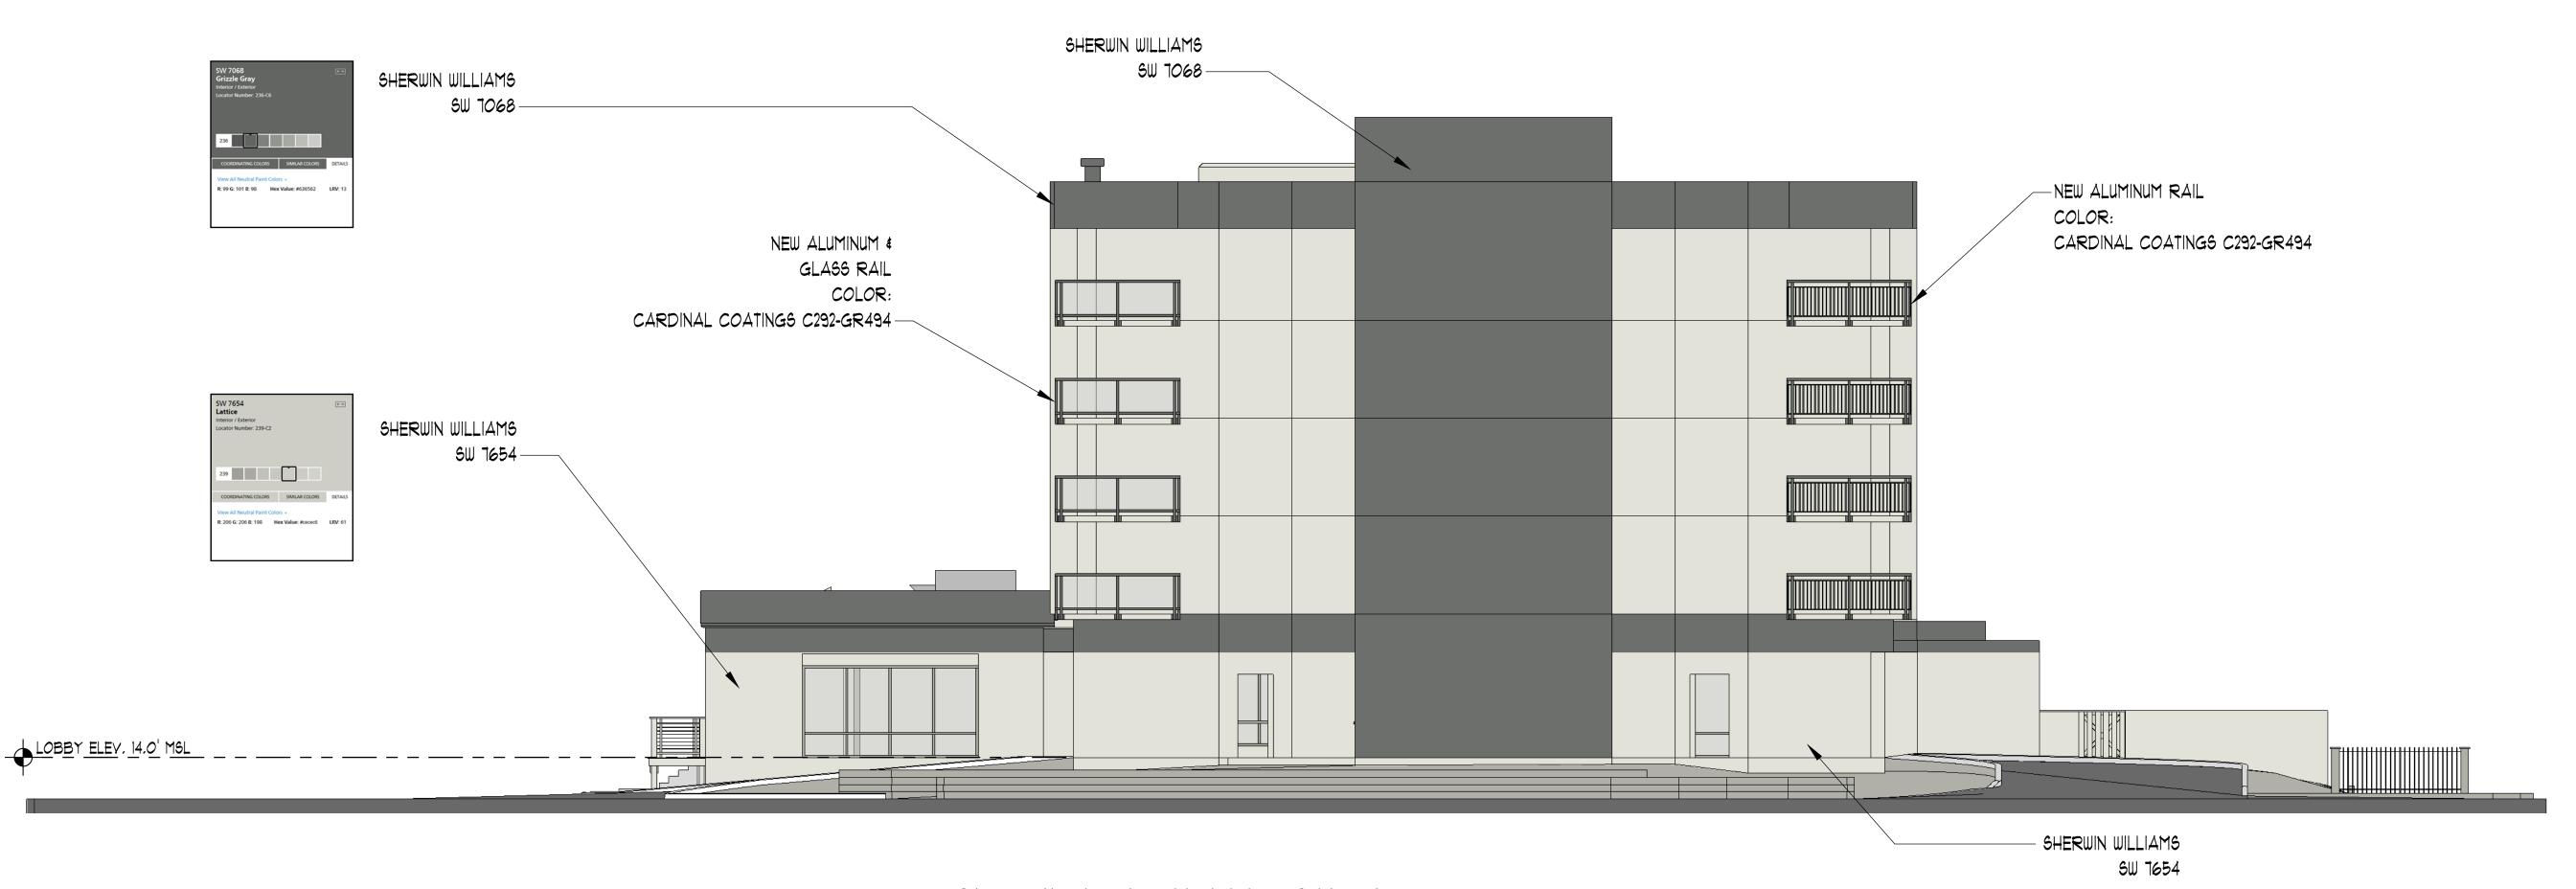

DATE /

2

10

LIHIVERSAL KAIAK! WOOL SKEIN

URBANE BRONZE SUPERIOR BRONZE

**Marsh Pointe Apartments - ORIGINAL IMAGE** 

SW 6152 Superior Bronze

SW 6148
Wool Skein
Trim

Lower Body

Doors

Marsh Pointe Apartments - ORIGINAL IMAGE

SW 6150 **Universal Khaki**  SW 6152 **Superior Bronze** 

SW 6148 **Wool Skein** 

Doors

Upper Body Lower Body Trim