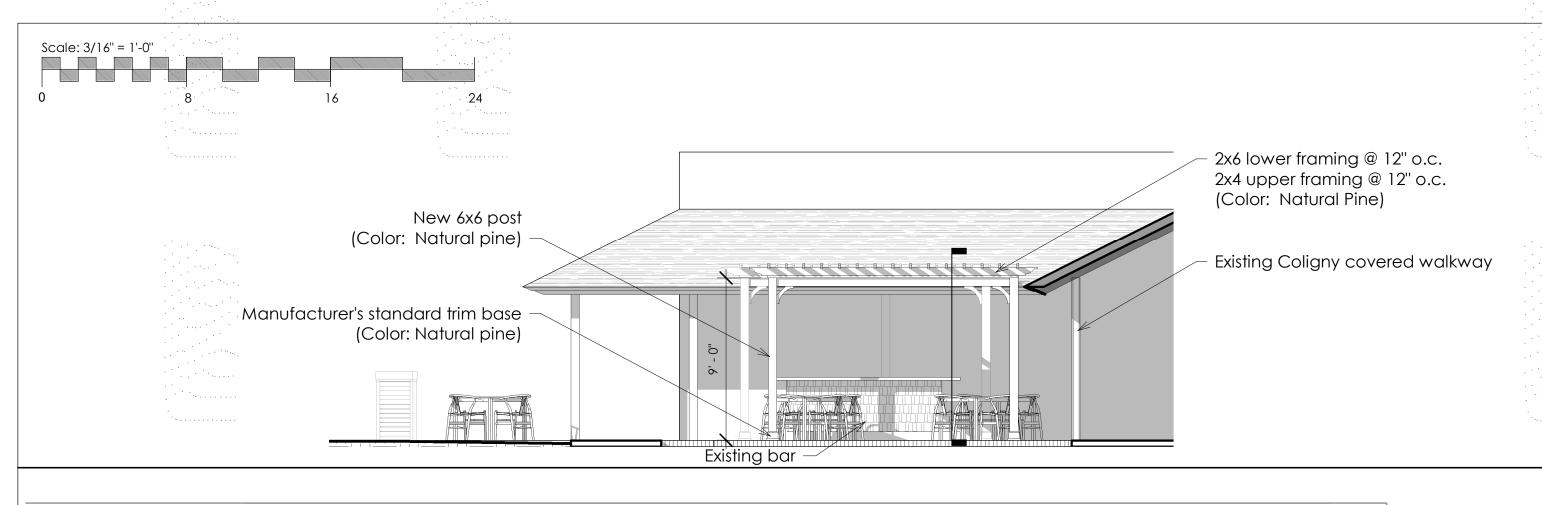

- 4. Approval of Agenda
- **5. Approval of Minutes** Meeting of February 27, 2018
- 6. New Business
  - A. Alteration/Addition
    - Marsh Point DRB-000455-2018
    - The Grand, DRB-000535-2018 (Denied February 13, 2018)
    - Fish Patio, DRB-000543-2018 (Withdrawn February 13, 2018)
  - B. New Development Conceptual
    - Wimbledon Court, DRB-000505-2018
  - C. Sign
    - BOA Sign, DRB-000503-2018 (Denied January 9, 2018)
- 7. Board Business
  - A. Review of draft letter to Planning Commission / Town Council regarding lighting
- 8. Staff Report
- 9. Appearance by Citizens
- 10. Adjournment