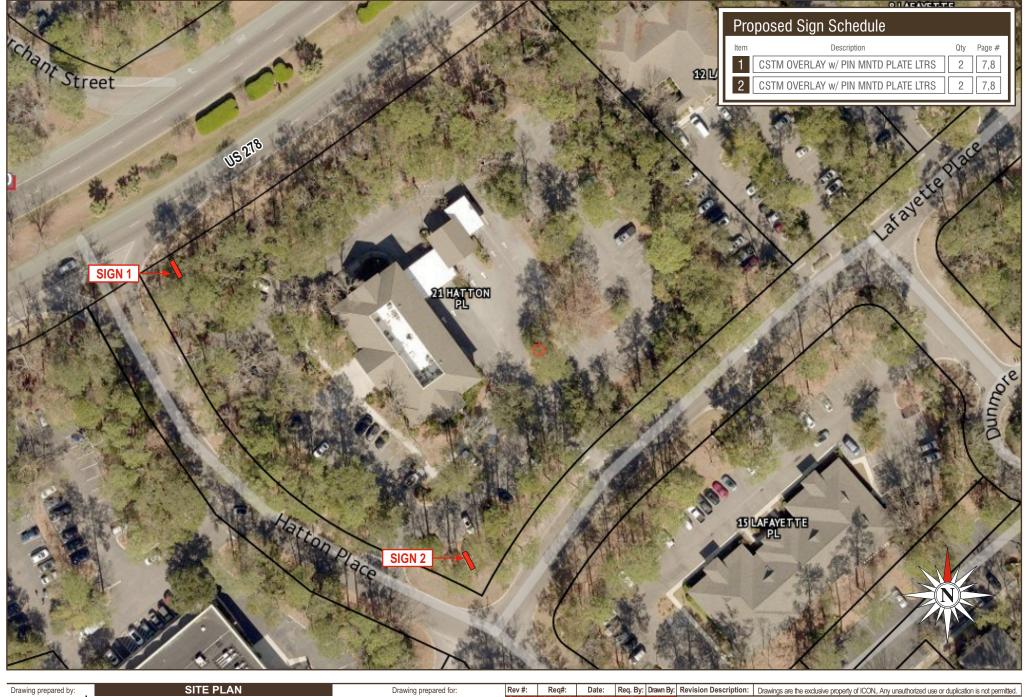

| nd approval times                                       |

# **Bank of America**



ICON

Loc#: 9219

21 Hatton Place Hilton Head, SC 29926





| SITE PLA                        | Drawing prepared for: |                                   |  |  |  |
|---------------------------------|-----------------------|-----------------------------------|--|--|--|
| Location:                       | Proj #:               | <ul><li>Bank of America</li></ul> |  |  |  |
| 21 Hatton Place                 | 4306                  | - Dalikul Allielica               |  |  |  |
| Hilton Head, SC 29926           | Loc #:                |                                   |  |  |  |
| File Path:                      | 9219                  |                                   |  |  |  |
| Active\BANKS\B\Bank Of America\ | 2017\Locations\4306   | 9219 HiltonHead SC R6.cdr         |  |  |  |

| Rev #:   | Req#:  | Date:    | Req. By: | Drawn By: | Revi