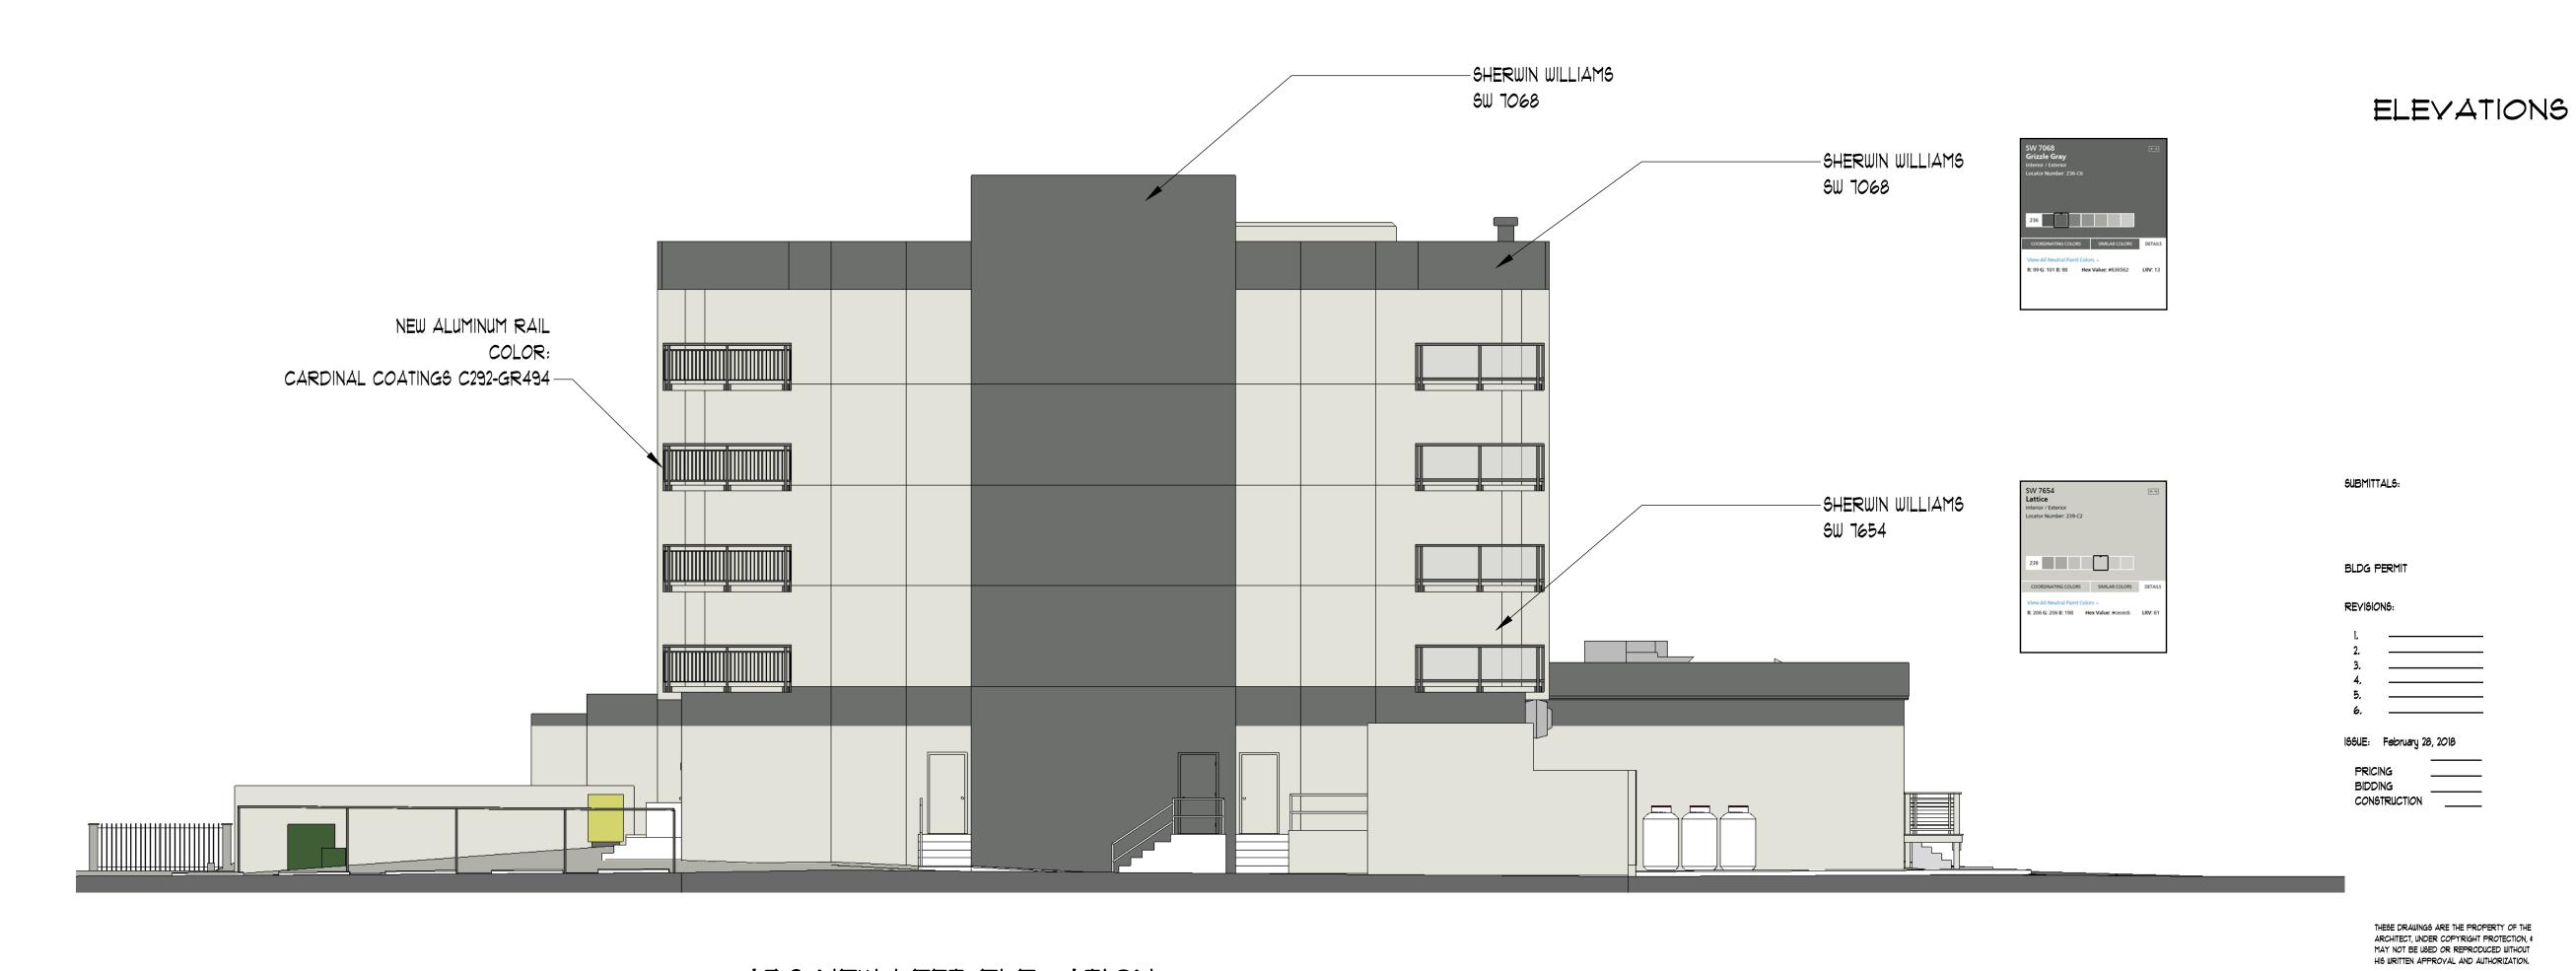

# Town of Hilton Head Island

Community Development Department

One Town Center Court Hilton Head Island, SC 29928

Phone: 843-341-4757 Fax: 843-842-8908 www.hiltonheadislandsc.gov

FOR OFFICIAL USE ONLY
Date Received: 151 15
Accepted by: 50 ruly
DRB #: 535 - 30/8
Meeting Date:

| 1663 - 1983                                                                                                                                                                                                                | www.hiltonheadislandsc.gov                                                                                                                                                                                                                                                                                 | * Paid                                                                                                                |
|----------------------------------------------------------------------------------------------------------------------------------------------------------------------------------------------------------------------------|------------------------------------------------------------------------------------------------------------------------------------------------------------------------------------------------------------------------------------------------------------------------------------------------------------|-----------------------------------------------------------------------------------------------------------------------|
| Project Name: Grand Hilts Parcel Number [PIN]: R                                                                                                                                                                           | Johal Company: Culter Forest Beach Dr City: NATE Fax: 843-715-4135 E-mail: SAM ON HEAD IN Project Address: 36                                                                                                                                                                                              | State: SC Zip: 92-28 Schaldgmuil (OM S: Forest Brach D! HHT. 29928.                                                   |
| DESIGN REVIE                                                                                                                                                                                                               | CORRIDOR REVIEW, MAJO<br>W BOARD (DRB) SUBMITTAL                                                                                                                                                                                                                                                           |                                                                                                                       |
| Digital Submissions may be acc                                                                                                                                                                                             | cepted via e-mail by calling 843-341-4757.                                                                                                                                                                                                                                                                 |                                                                                                                       |
| Project Category: Concept Approval – Prop Final Approval – Propose                                                                                                                                                         |                                                                                                                                                                                                                                                                                                            | Alteration/Addition Sign                                                                                              |
| jurisdiction of an ARB, t<br>2-103.I.4.b.iii.01. Submi<br>applicant.<br>Filing Fee: Concept App                                                                                                                            | projects:  view Board (ARB) Notice of Action (if applical the applicant shall submit such ARB's written relitting an application to the ARB to meet this recoval-Proposed Development \$175, Final Appr. 00, Signs \$25; cash or check made payable to                                                     | notice of action per LMO Section 16-<br>quirement is the <u>responsibility of the</u><br>oval – Proposed Development, |
| tree protection regulation beaches.  A site analysis study to inviews, orientation and of A draft written narrative reflects the site analysis  Context photographs of a Conceptual site plan (to Conceptual sketches of p | I Development Im scale) of property lines, existing topography as of Sec. 16-6-104.C.2, and if applicable, located include specimen trees, access, significant topography ther site features that may influence design. describing the design intent of the project, its general contents are significant. | graphy, wetlands, buffers, setbacks, goals and objectives and how it tures, parking areas and landscaping.            |