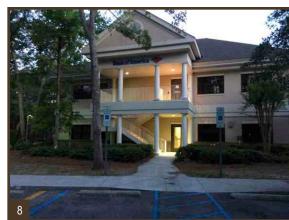

DATE /

2

10

LIHIVERSAL KAIAK! WOOL SKEIN

URBANE BRONZE SUPERIOR BRONZE

**Marsh Pointe Apartments - ORIGINAL IMAGE** 

SW 6152 Superior Bronze

SW 6148
Wool Skein
Trim

Lower Body

Doors

Marsh Pointe Apartments - ORIGINAL IMAGE

SW 6150 **Universal Khaki**  SW 6152 **Superior Bronze** 

SW 6148 **Wool Skein** 

Doors

Upper Body Lower Body Trim

### **DESIGN TEAM/DRB COMMENT SHEET**

The comments below are staff recommendations to the Design Review Board (DRB) and do NOT constitute DRB approval or denial.

| PROJECT NAME: Marsh Point Apartments             | DRB#: DRB-000455-2018                      |  |  |
|--------------------------------------------------|--------------------------------------------|--|--|
| DATE: March 1, 2018                              |                                            |  |  |
| RECOMMENDATION: Approval RECOMMENDED CONDITIONS: | Approval with Conditions   Denial   Denial |  |  |
| MISC COMMENTS/QUESTIONS                          |                                            |  |  |
|                                                  |                                            |  |  |
|                                                  |                                            |  |  |
|                                                  |                                            |  |  |
|                                                  |                                            |  |  |