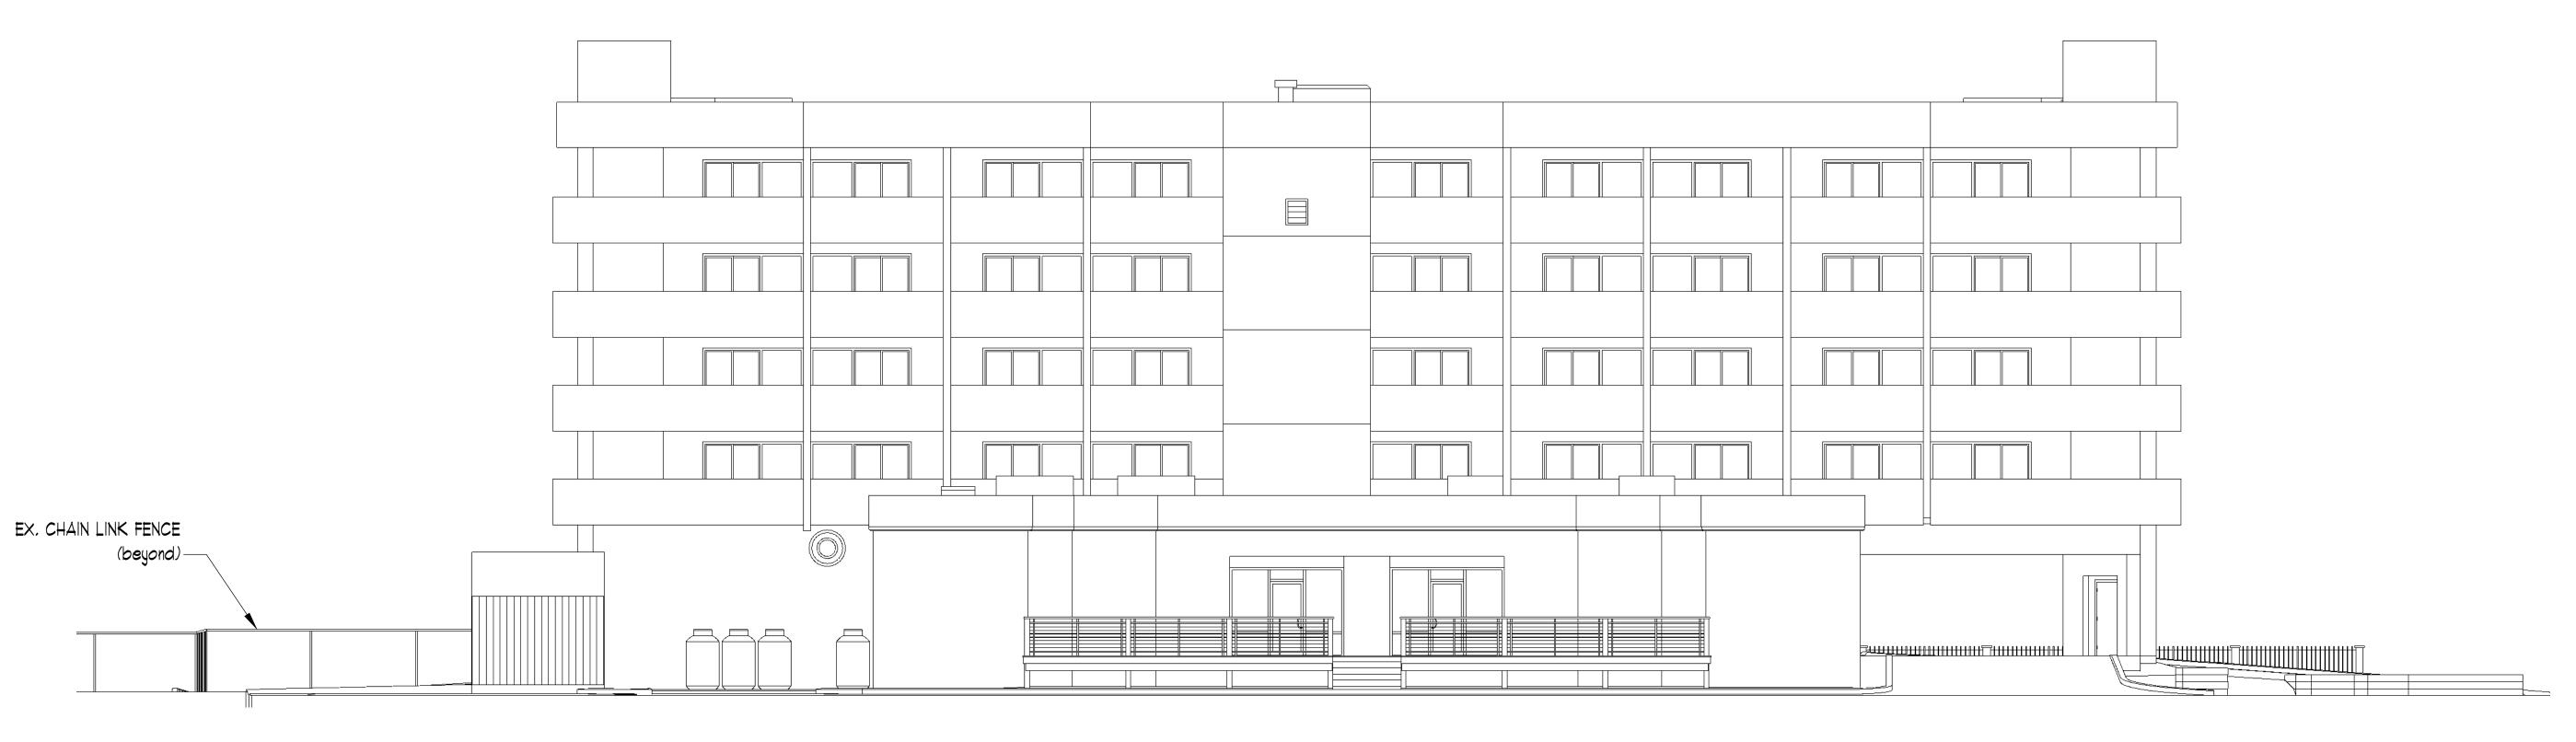

### **DESIGN TEAM/DRB COMMENT SHEET**

The comments below are staff recommendations to the Design Review Board (DRB) and do NOT constitute DRB approval or denial.

| PROJECT NAME: Marsh Point Apartments             | DRB#: DRB-000455-2018                      |  |  |
|--------------------------------------------------|--------------------------------------------|--|--|
| DATE: March 1, 2018                              |                                            |  |  |
| RECOMMENDATION: Approval RECOMMENDED CONDITIONS: | Approval with Conditions   Denial   Denial |  |  |
| MISC COMMENTS/QUESTIONS                          |                                            |  |  |
|                                                  |                                            |  |  |
|                                                  |                                            |  |  |
|                                                  |                                            |  |  |
|                                                  |                                            |  |  |