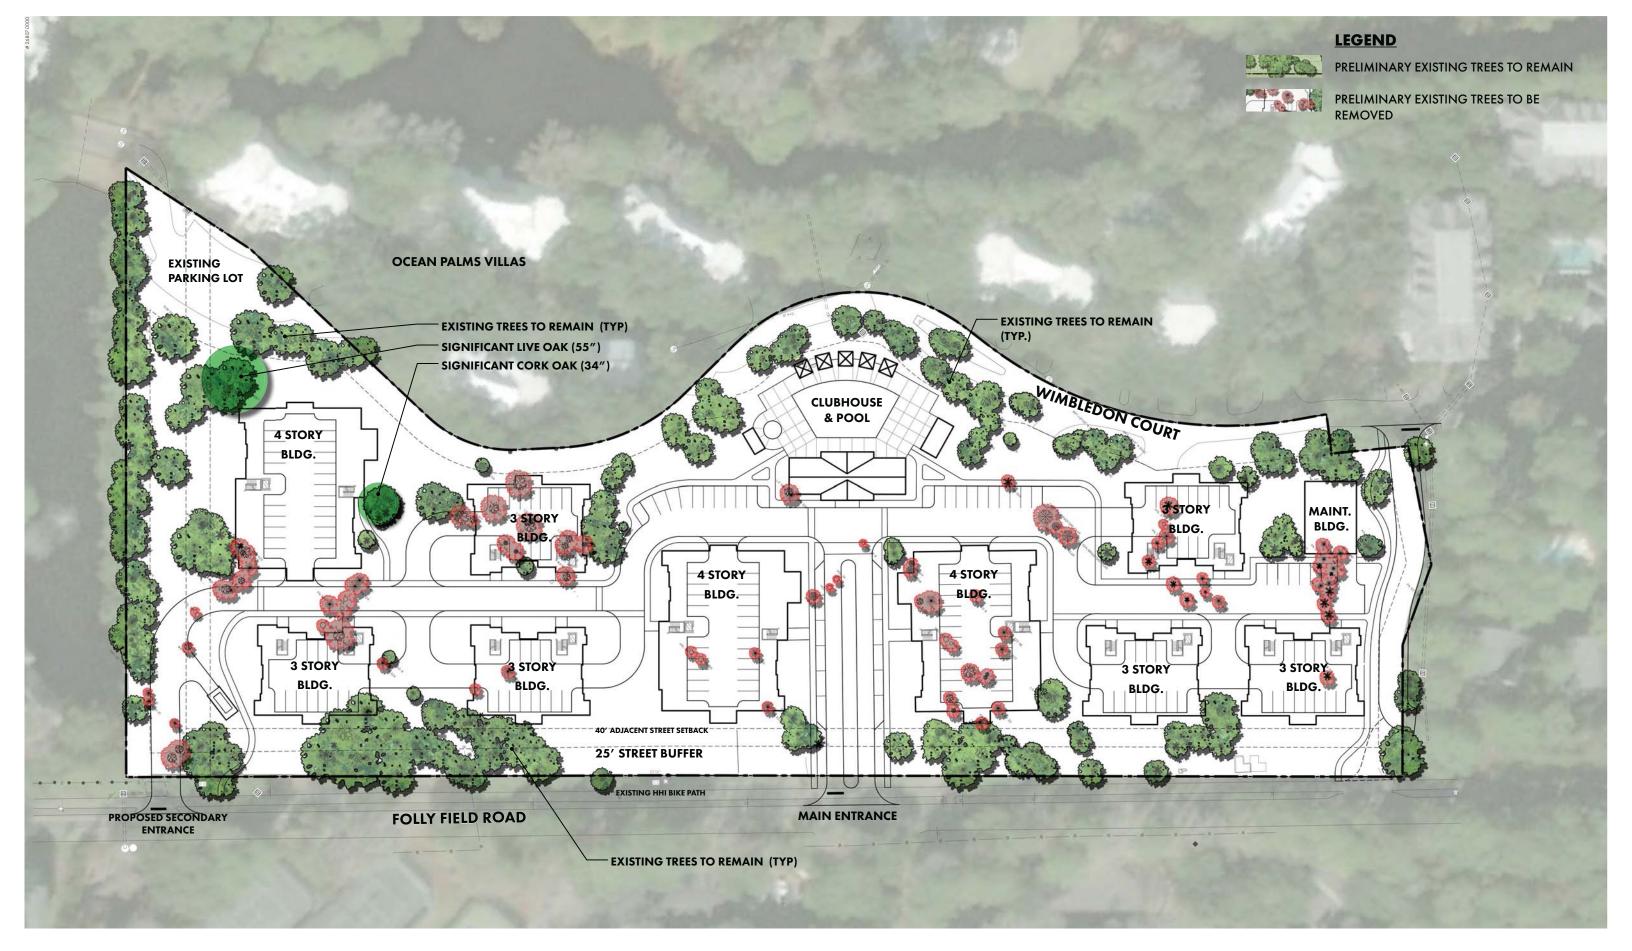

ROM BEACH ACCESS AT ISLANDERS BEACH PARK TO ISLAND CLUB OF HILTON HEAD





PORT ROYAL HILTON HEAD

THOMAS & HUTTON
This map illustrates a general plan of the development which is for discussion purposes only, does not limit or bit with the owner/developer, and is subject to change and envision without prior written notice to the holder. Dimensions, boundaries, and position locations are for

FEBRUARY 27, 2018



CONCEPTUAL MASTER PLAN

FEBRUARY 27, 2018



PORT ROYAL HILTON HEAD

CONCEPTUAL MASTER PLAN

FEBRUARY 27, 2018



PORT ROYAL HILTON HEAD

SITE ANALYSIS

-40 0 20 40 80 160























CONTEXT PHOTOGRAPHS





PORT ROYAL HILTON HEAD

THOMAS & HUTTON
This map Illustrales a general plan of the development which is fast discussed.

CONCEPTUAL SITE PLAN

-40 0 20 40 80 160



PORT ROYAL HILTON HEAD

CONCEPTUAL TREE SAVE/REMOVAL PLAN

MARCH 5, 2018



Building Type 1 Elevation - Front



HH Island Acquisition Partners, LLC

77 Folly Field Road

Town of Hilton Head Island, South Carolina



Building Type 2 Elevation - Front



HH Island Acquisition Partners, LLC

77 Folly Field Road

Town of Hilton Head Island, South Carolina



Building Type 1 First Floor Building Plan



HH Island Acquisition Partners, LLC

77 Folly Field Road

Town of Hilton Head Island, South Carolina



Building Type 1 Second Floor Building Plan



HH Island Acquisition Partners, LLC

77 Folly Field Road

Town of Hilton Head Island, South Carolina



Building Type 1 Third Floor Building Plan



HH Island Acquisition Partners, LLC

77 Folly Field Road

Town of Hilton Head Island, South Caro