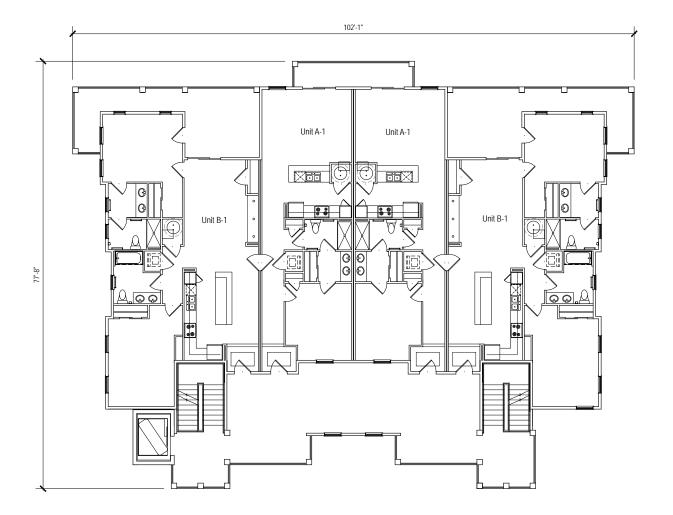

### **DESIGN TEAM/DRB COMMENT SHEET**

The comments below are staff recommendations to the Design Review Board (DRB) and do NOT constitute DRB approval or denial.

| PROJECT NAME: Marsh Point Apartments             | DRB#: DRB-000455-2018                      |  |  |
|--------------------------------------------------|--------------------------------------------|--|--|
| DATE: March 1, 2018                              |                                            |  |  |
| RECOMMENDATION: Approval RECOMMENDED CONDITIONS: | Approval with Conditions   Denial   Denial |  |  |
| MISC COMMENTS/QUESTIONS                          |                                            |  |  |
|                                                  |                                            |  |  |
|                                                  |                                            |  |  |
|                                                  |                                            |  |  |
|                                                  |                                            |  |  |