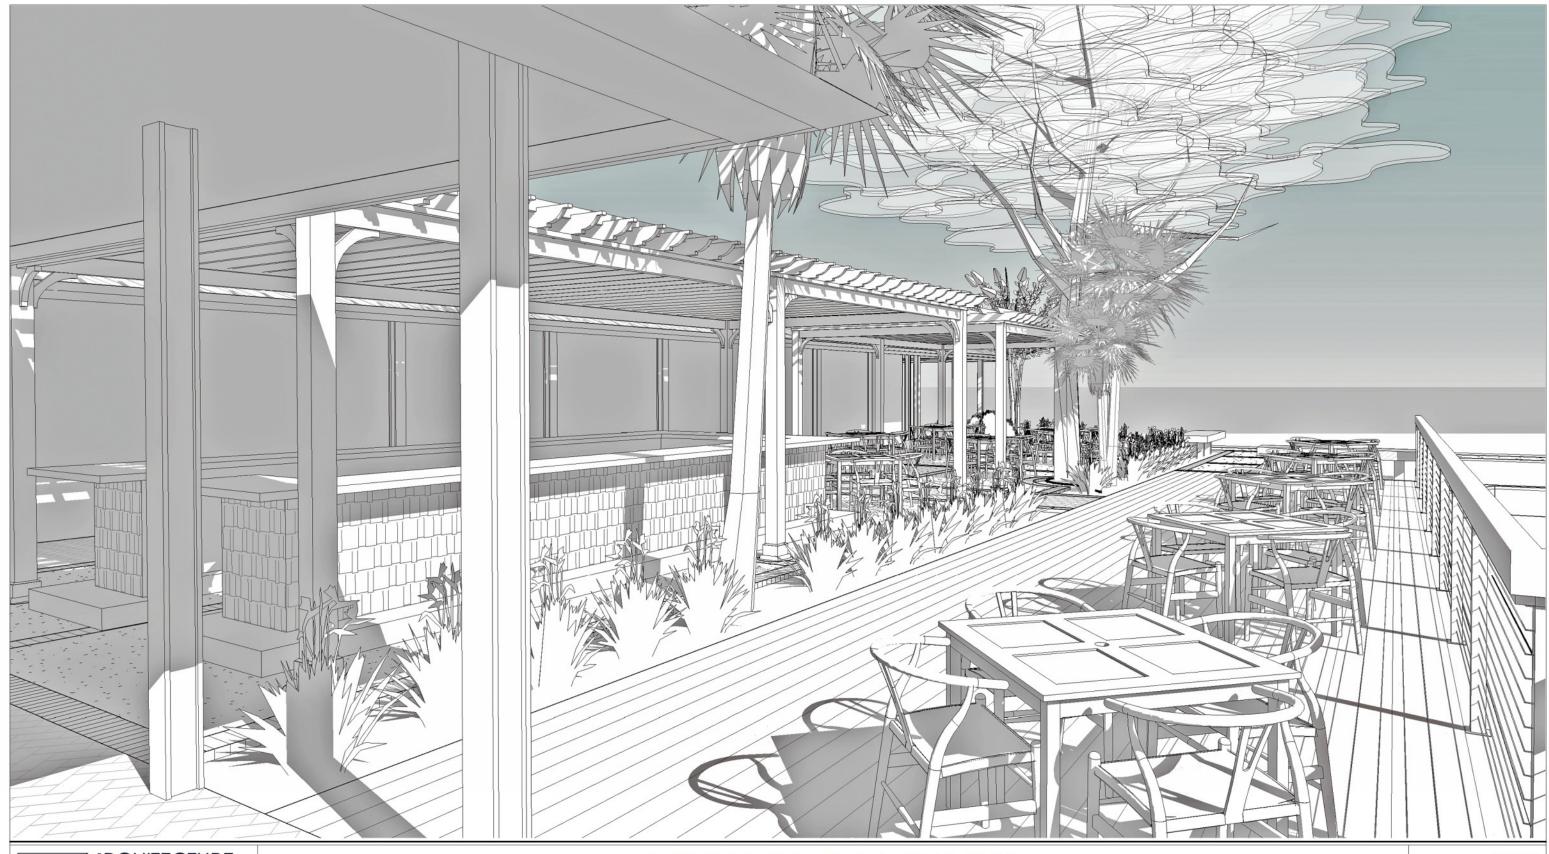

oundation through the penetration. A flush brick rosette will be installed at each post to conceal the foundation penetration.

Additionally, a matching pergola is proposed to cover the opposite side of the existing dining patio. This structure will match the width of the unit over the bar but is only 24' long and is centered on the existing patio.

Thank you for your consideration.

Sincerely,

Steven G. Stowers, AIA, LEED AP













### **ROOF ADDITION ELEVATIONS**

2018.04

2/27/18

FISH OUTDOOR DINING ROOF ADDITIONS

**A200** 





### **SECTIONS AND DETAILS**

2/27/18

FISH OUTDOOR DINING ROOF ADDITIONS

A500





# AERIAL VIEW FROM SOUTHEAST

2018.04

FISH OUTDOOR DINING PATIO ROOF ADDITIONS





VIEW FROM SOUTHEAST PARKING LOT

2010.0

FISH OUTDOOR DINING PATIO ROOF ADDITIONS





VIEW FROM DECK

FISH OUTDOOR DINING PATIO ROOF ADDITIONS

2018.0



CANVAS SUNSHADE OPTION

'CLASSIC' STYLE PERGOLA IN WHITE

Classic Wood Elevation



16 X 32 MOCK-UP BY MANUFACTURER

### PREMANUFACTURED PERGOLA BY AMISH COUNTRY GAZEBOS



|   | 81        | 10'       | 12'       | 14'        | 16'        |
|---|-----------|-----------|-----------|------------|------------|
| A | 7'        | 7'        | 7'        | 7'         | 7"         |
| В | 8'-3"     | 8'-3"     | 8'-3"     | 8'-3"      | 8'-3"      |
| c | 5'-4.1/2" | 7'-4.1/2" | 9'-4.1/2" | 11'-4.1/2" | 13'-4.1/2" |
| D | 8'        | 10'       | 12*       | 14'        | 16'        |
| E | 8'        | 10'       | 12'       | 14'        | 16'        |

- A = Under side of Header Measurement
- B = Over all Height Measurement
- C =