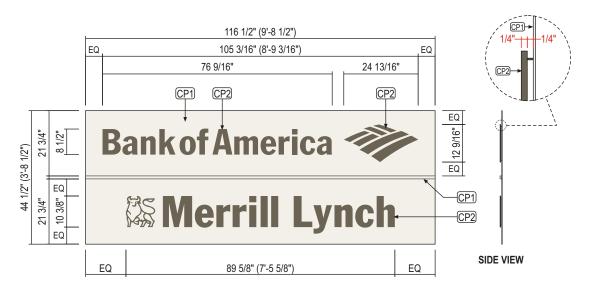

- 4. Approval of Agenda
- **5. Approval of Minutes** Meeting of February 27, 2018
- 6. New Business
  - A. Alteration/Addition
    - Marsh Point DRB-000455-2018
    - The Grand, DRB-000535-2018 (Denied February 13, 2018)
    - Fish Patio, DRB-000543-2018 (Withdrawn February 13, 2018)
  - B. New Development Conceptual
    - Wimbledon Court, DRB-000505-2018
  - C. Sign
    - BOA Sign, DRB-000503-2018 (Denied January 9, 2018)
- 7. Board Business
  - A. Review of draft letter to Planning Commission / Town Council regarding lighting
- 8. Staff Report
- 9. Appearance by Citizens
- 10. Adjournment