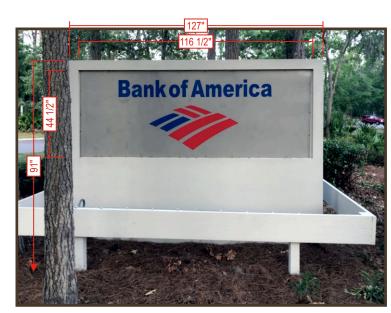

- 4. Approval of Agenda
- **5. Approval of Minutes** Meeting of February 27, 2018
- 6. New Business
  - A. Alteration/Addition
    - Marsh Point DRB-000455-2018
    - The Grand, DRB-000535-2018 (Denied February 13, 2018)
    - Fish Patio, DRB-000543-2018 (Withdrawn February 13, 2018)
  - B. New Development Conceptual
    - Wimbledon Court, DRB-000505-2018
  - C. Sign
    - BOA Sign, DRB-000503-2018 (Denied January 9, 2018)
- 7. Board Business
  - A. Review of draft letter to Planning Commission / Town Council regarding lighting
- 8. Staff Report
- 9. Appearance by Citizens
- 10. Adjournment