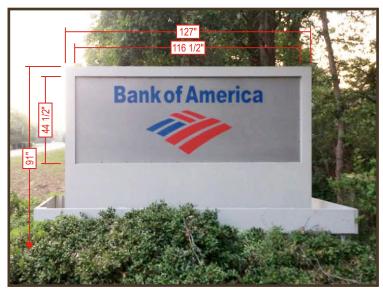

- 4. Approval of Agenda
- **5. Approval of Minutes** Meeting of February 27, 2018
- 6. New Business
  - A. Alteration/Addition
    - Marsh Point DRB-000455-2018
    - The Grand, DRB-000535-2018 (Denied February 13, 2018)
    - Fish Patio, DRB-000543-2018 (Withdrawn February 13, 2018)
  - B. New Development Conceptual
    - Wimbledon Court, DRB-000505-2018
  - C. Sign
    - BOA Sign, DRB-000503-2018 (Denied January 9, 2018)
- 7. Board Business
  - A. Review of draft letter to Planning Commission / Town Council regarding lighting
- 8. Staff Report
- 9. Appearance by Citizens
- 10. Adjournment