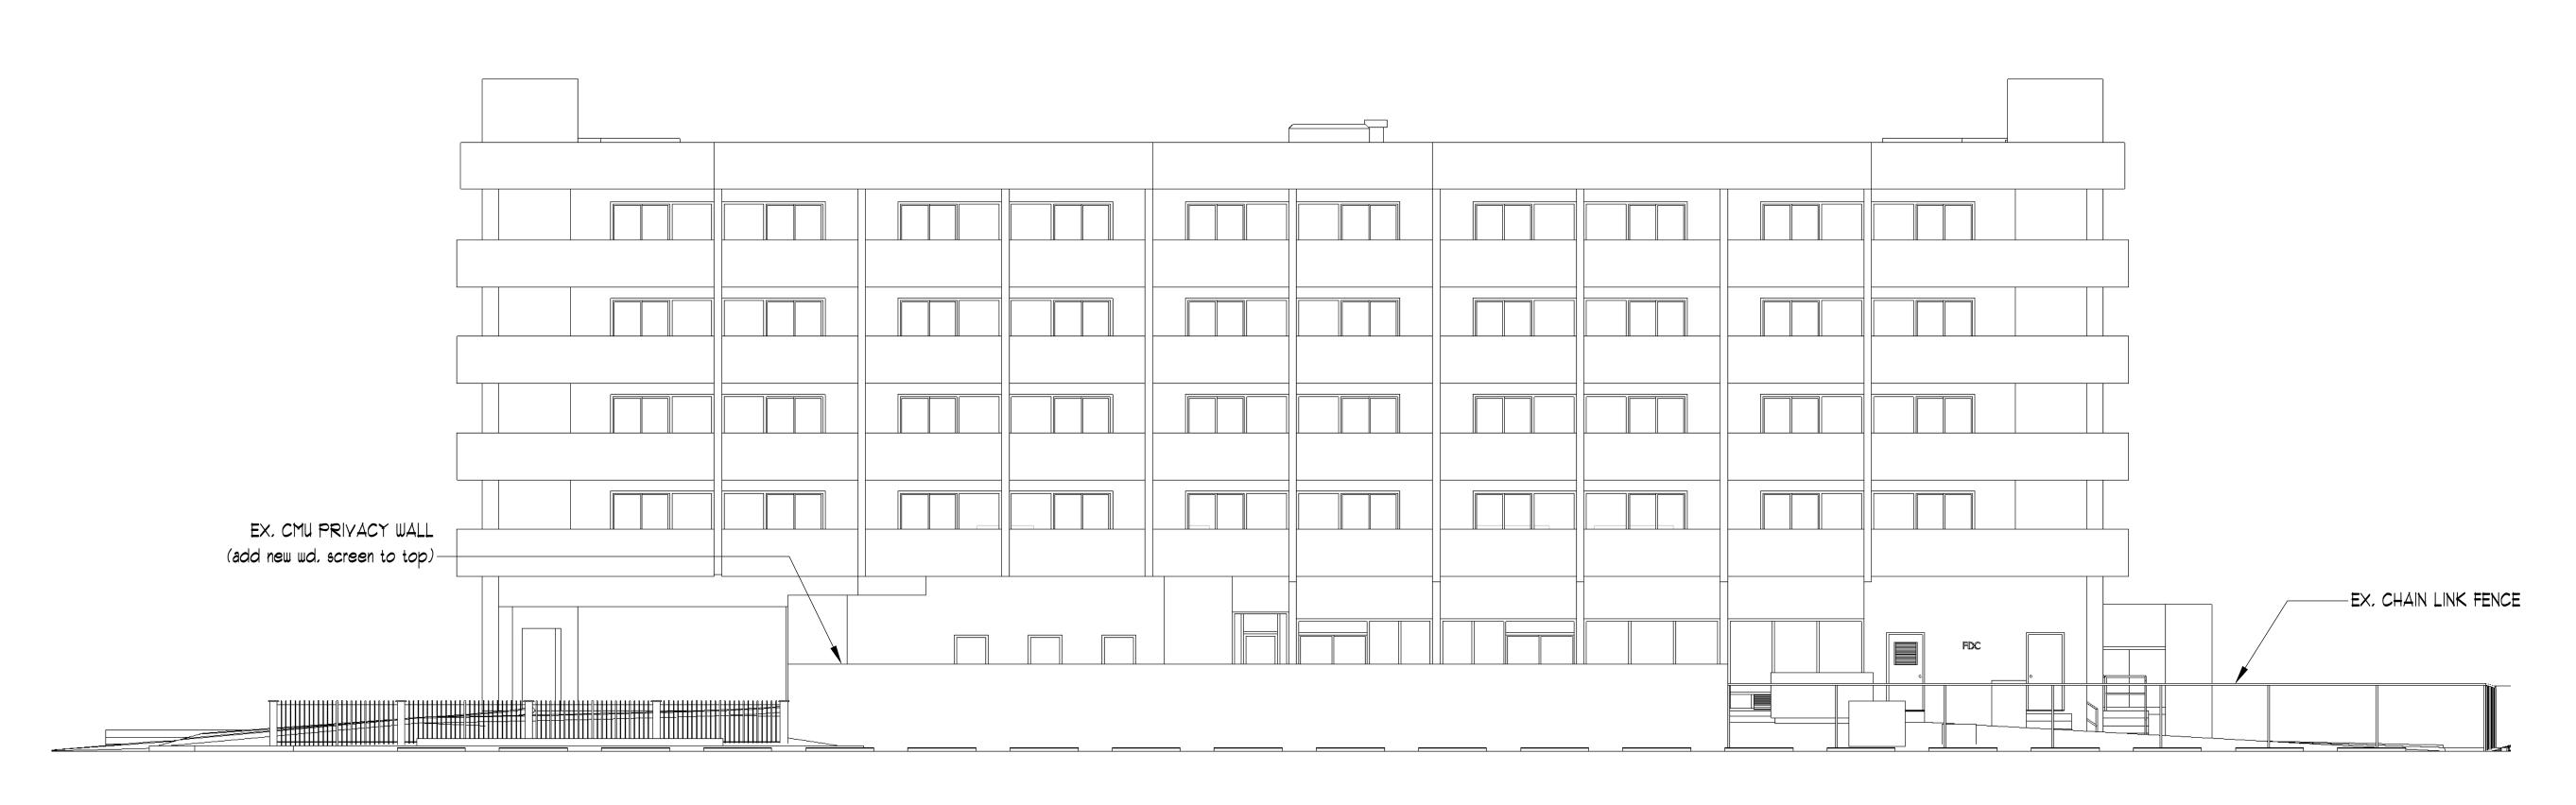

DATE /

2

10

LIHIVERSAL KAIAK! WOOL SKEIN

URBANE BRONZE SUPERIOR BRONZE

**Marsh Pointe Apartments - ORIGINAL IMAGE** 

SW 6152 Superior Bronze

SW 6148
Wool Skein
Trim

Lower Body

Doors

Marsh Pointe Apartments - ORIGINAL IMAGE

SW 6150 **Universal Khaki**  SW 6152 **Superior Bronze** 

SW 6148 **Wool Skein** 

Doors

Upper Body Lower Body Trim