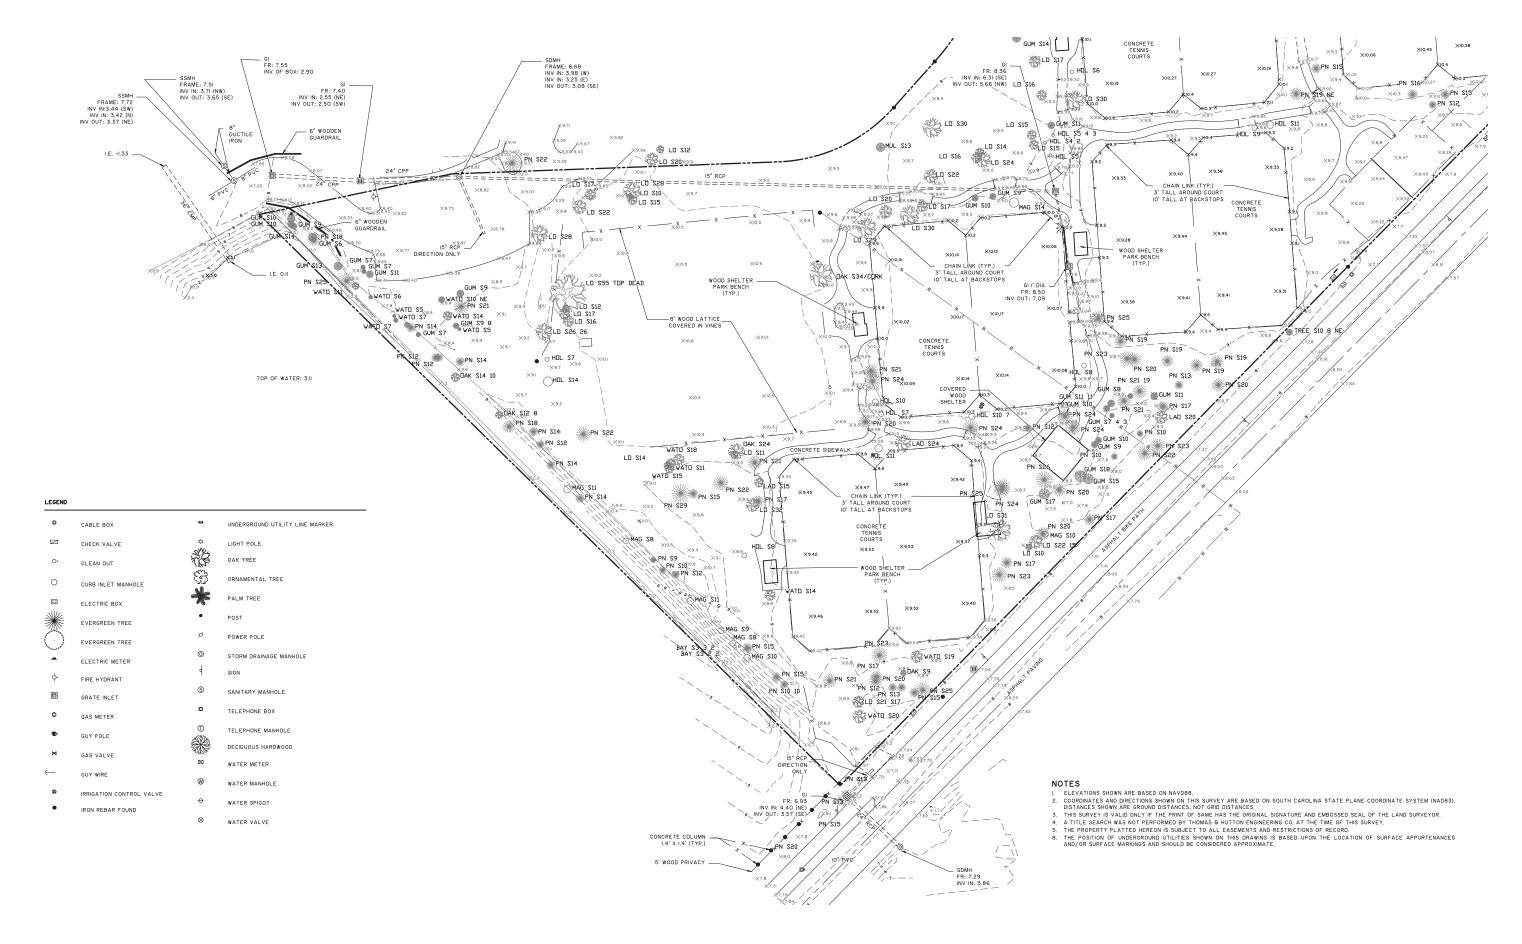

| Applicant/Agent Name: KC. BURMESTER Company: ALL RESTORATION SOLUTIONS, LLCee                                                                                                                                                                                                                                                                 |
|-----------------------------------------------------------------------------------------------------------------------------------------------------------------------------------------------------------------------------------------------------------------------------------------------------------------------------------------------|
| Mailing Address: 3700 KENNESAW SOUTH LUD, PKWYCity: KENNESAWEE State: GA Zip: 30144                                                                                                                                                                                                                                                           |
| Telephone: (676)-945-0150 Fax: e e E-mail: KCO all rest excetion solutions. Compered Name: Project Name: Project Address: 100 MARSH POINT, HHI, 5C 28920                                                                                                                                                                                      |
| Project Name: MARSH POINT ARM Project Address: 100 MARSH POINT, HHI 5C 28921                                                                                                                                                                                                                                                                  |
| Parcel Number [PIN]: R510 007 000 1320 000                                                                                                                                                                                                                                                                                                    |
| Zoning District:Overlay District(s):                                                                                                                                                                                                                                                                                                          |
|                                                                                                                                                                                                                                                                                                                                               |
| CORPUDOR DEVERNA MA TOR                                                                                                                                                                                                                                                                                                                       |
| CORRIDOR REVIEW, MAJOR                                                                                                                                                                                                                                                                                                                        |
| DESIGN REVIEW BOARD (DRB) SUBMITTAL REQUIREMENTS                                                                                                                                                                                                                                                                                              |
| Digital Submissions may be accepted via e-mail by calling 843-341-4757.                                                                                                                                                                                                                                                                       |
| Project Category:                                                                                                                                                                                                                                                                                                                             |
| Concept Approval – Proposed Development  Alteration/Addition                                                                                                                                                                                                                                                                                  |
| Final Approval – Proposed Development Sign                                                                                                                                                                                                                                                                                                    |
|                                                                                                                                                                                                                                                                                                                                               |
| Submittal Requirements for All projects:                                                                                                                                                                                                                                                                                                      |
| Private Architectural Review Board (ARB) Notice of Action (if applicable): When a project is within the jurisdiction of an ARB, the applicant shall submit such ARB's written notice of action per LMO Section 16-2-103.I.4.b.iii.01. Submitting an application to the ARB to meet this requirement is the responsibility of the applicant.ee |
| Filing Fee: Concept Approval-Proposed Development \$175, Final Approval – Proposed Development, Alterations/Additions \$100, Signs \$25; cash or check made payable to the Town of Hilton Head Island.                                                                                                                                        |
| Additional Submittal Requirements:  Concept Approval – Proposed Development  A survey (1"=30' minimum scale) of property lines, existing topography and the location of trees meeting the                                                                                                                                                     |
| tree protection regulations of Sec. 16-6-104.C.2, and if applicable, location of bordering streets, marshes and beaches.                                                                                                                                                                                                                      |
| A site analysis study to include specimen trees, access, significant topography, wetlands, buffers, setbacks,                                                                                                                                                                                                                                 |
| views, orientation and other site features that may influence design.                                                                                                                                                                                                                                                                         |
| A draft written narrative describing the design intent of the project, its goals and objectives and how it reflects the site analysis results.                                                                                                                                                                                                |
| Context photographs of neighboring uses and architectural styles.                                                                                                                                                                                                                                                                             |
| e_ Conceptual site plan (to scale) showing proposed location of new structures, parking areas and landscaping Conceptual sketches of primary exterior elevations showing architectural character of the proposed development, materials, colors, shadow lines and landscaping.                                                                |