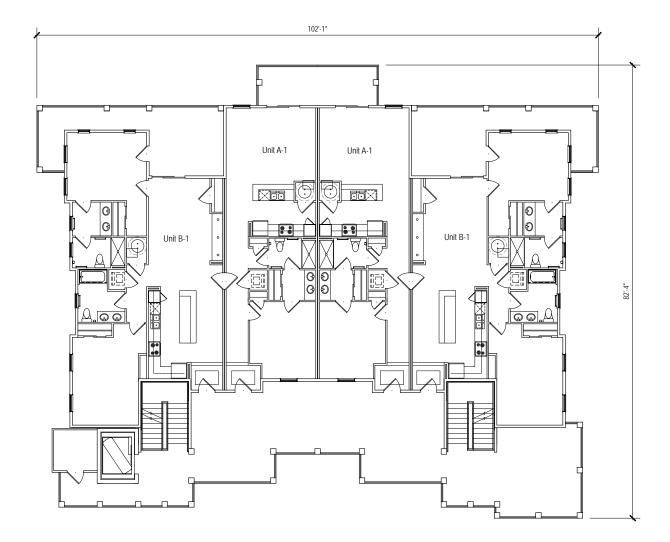

### **DESIGN TEAM/DRB COMMENT SHEET**

The comments below are staff recommendations to the Design Review Board (DRB) and do NOT constitute DRB approval or denial.

| PROJECT NAME: Marsh Point Apartments             | DRB#: DRB-000455-2018                      |  |  |
|--------------------------------------------------|--------------------------------------------|--|--|
| DATE: March 1, 2018                              |                                            |  |  |
| RECOMMENDATION: Approval RECOMMENDED CONDITIONS: | Approval with Conditions   Denial   Denial |  |  |
| MISC COMMENTS/QUESTIONS                          |                                            |  |  |
|                                                  |                                            |  |  |
|                                                  |                                            |  |  |
|                                                  |                                            |  |  |
|                                                  |                                            |  |  |