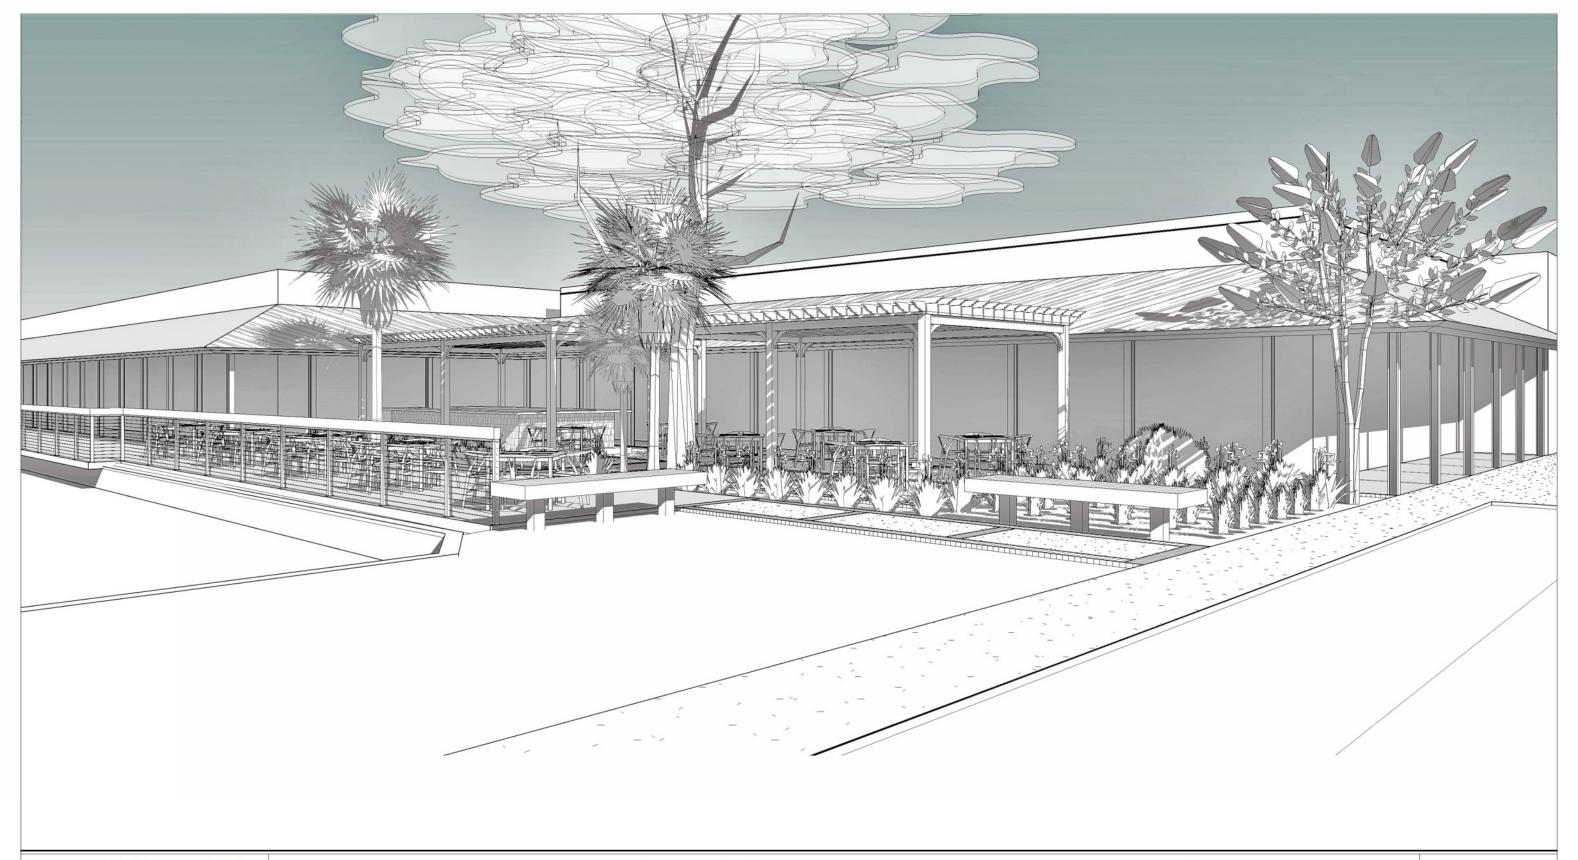

the pergola will be installed by coring the existing patio and installing a sonotube foundation through the penetration. A flush brick rosette will be installed at each post to conceal the foundation penetration.

Additionally, a matching pergola is proposed to cover the opposite side of the existing dining patio. This structure will match the width of the unit over the bar but is only 24' long and is centered on the existing patio.

Thank you for your consideration.

Sincerely,

Steven G. Stowers, AIA, LEED AP













### **ROOF ADDITION ELEVATIONS**

2018.04

2/27/18

FISH OUTDOOR DINING ROOF ADDITIONS

**A200** 





### **SECTIONS AND DETAILS**

2/27/18

FISH OUTDOOR DINING ROOF ADDITIONS

A500





# AERIAL VIEW FROM SOUTHEAST

2018.04

FISH OUTDOOR DINING PATIO ROOF ADDITIONS





VIEW FROM SOUTHEAST PARKING LOT

2010.0

FISH OUTDOOR DINING PATIO ROOF ADDITIONS





VIEW FROM DECK

FISH OUTDOOR DINING PATIO ROOF ADDITIONS

2018.0



CANVAS SUNSHADE OPTION

'CLASSIC' STYLE PERGOLA IN WHITE

Classic Wood Elevation



16 X 32 MOCK-UP BY MANUFACTURER

### PREMANUFACTURED PERGOLA BY AMISH COUNTRY GAZEBOS



|   | 81        | 10'       | 12'       | 14'        | 16'        |
|---|-----------|-----------|-----------|------------|------------|
| A | 7'        | 7'        | 7'        | 7'         | 7"         |
| В | 8'-3"     | 8'-3"     | 8'-3"     | 8'-3"      | 8'-3"      |
| c | 5'-4.1/2" | 7'-4.1/2" | 9'-4.1/2" | 11'-4.1/2" | 13'-4.1/2" |
| D | 8'        | 10'       | 12*       | 14'        | 16'        |
| E | 8'        | 10'       | 12'       | 14'        | 16'