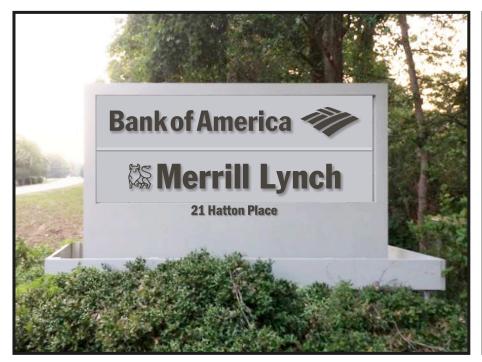

- 4. Approval of Agenda
- **5. Approval of Minutes** Meeting of February 27, 2018
- 6. New Business
  - A. Alteration/Addition
    - Marsh Point DRB-000455-2018
    - The Grand, DRB-000535-2018 (Denied February 13, 2018)
    - Fish Patio, DRB-000543-2018 (Withdrawn February 13, 2018)
  - B. New Development Conceptual
    - Wimbledon Court, DRB-000505-2018
  - C. Sign
    - BOA Sign, DRB-000503-2018 (Denied January 9, 2018)
- 7. Board Business
  - A. Review of draft letter to Planning Commission / Town Council regarding lighting
- 8. Staff Report
- 9. Appearance by Citizens
- 10. Adjournment