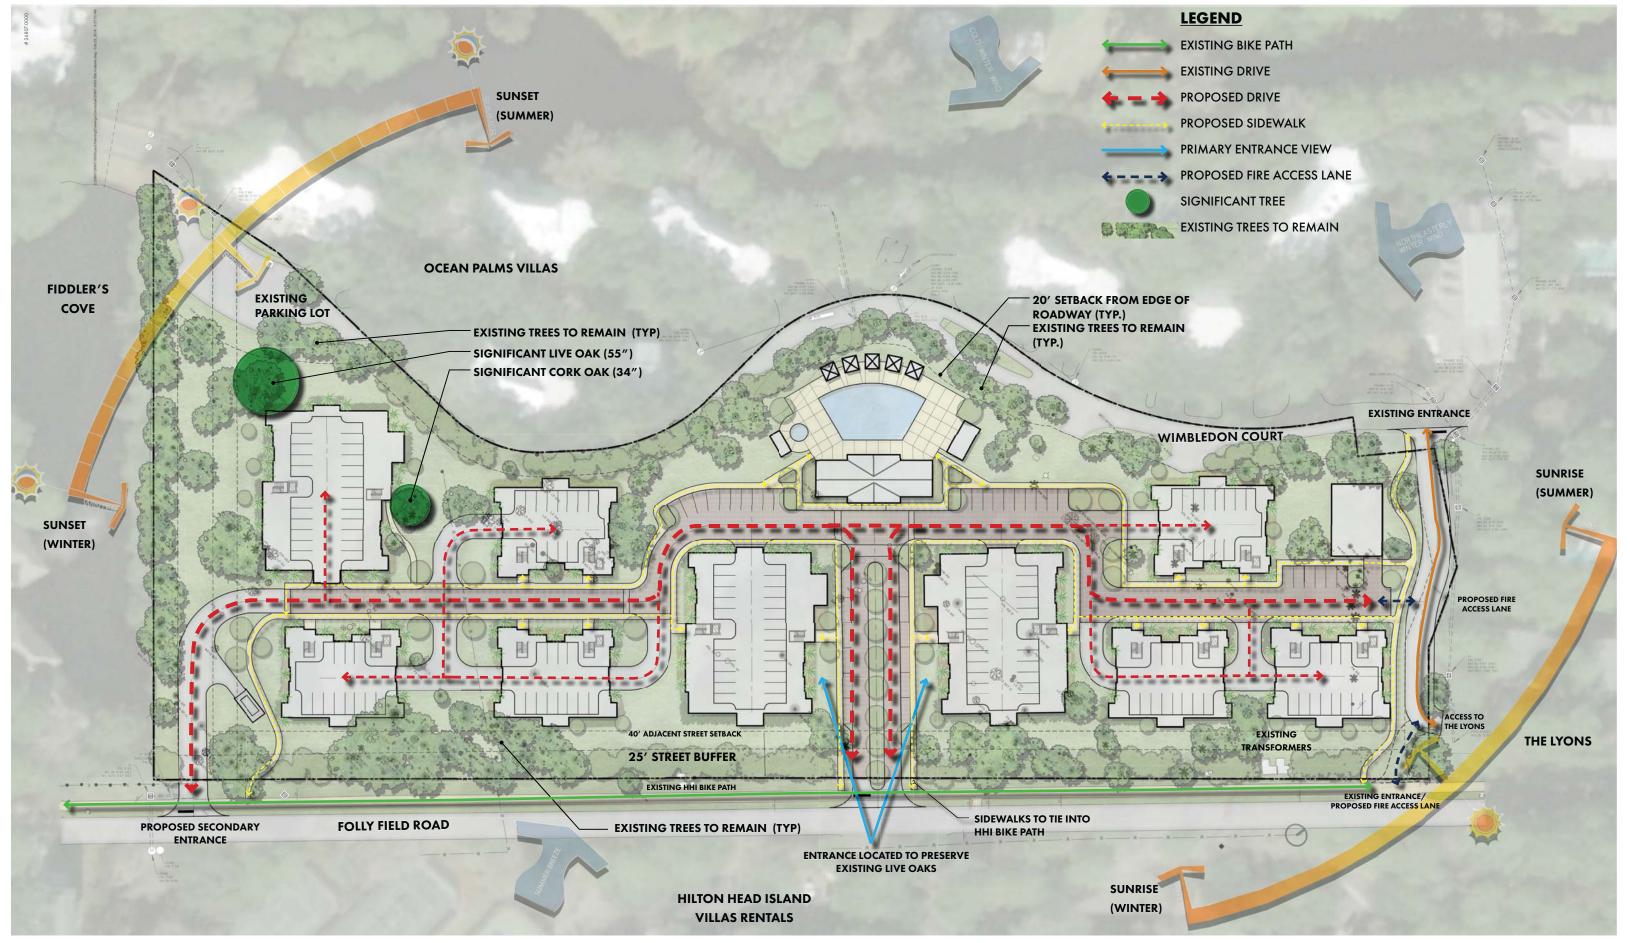

- 4. Approval of Agenda
- **5. Approval of Minutes** Meeting of February 27, 2018
- 6. New Business
  - A. Alteration/Addition
    - Marsh Point DRB-000455-2018
    - The Grand, DRB-000535-2018 (Denied February 13, 2018)
    - Fish Patio, DRB-000543-2018 (Withdrawn February 13, 2018)
  - B. New Development Conceptual
    - Wimbledon Court, DRB-000505-2018
  - C. Sign
    - BOA Sign, DRB-000503-2018 (Denied January 9, 2018)
- 7. Board Business
  - A. Review of draft letter to Planning Commission / Town Council regarding lighting
- 8. Staff Report
- 9. Appearance by Citizens
- 10. Adjournment