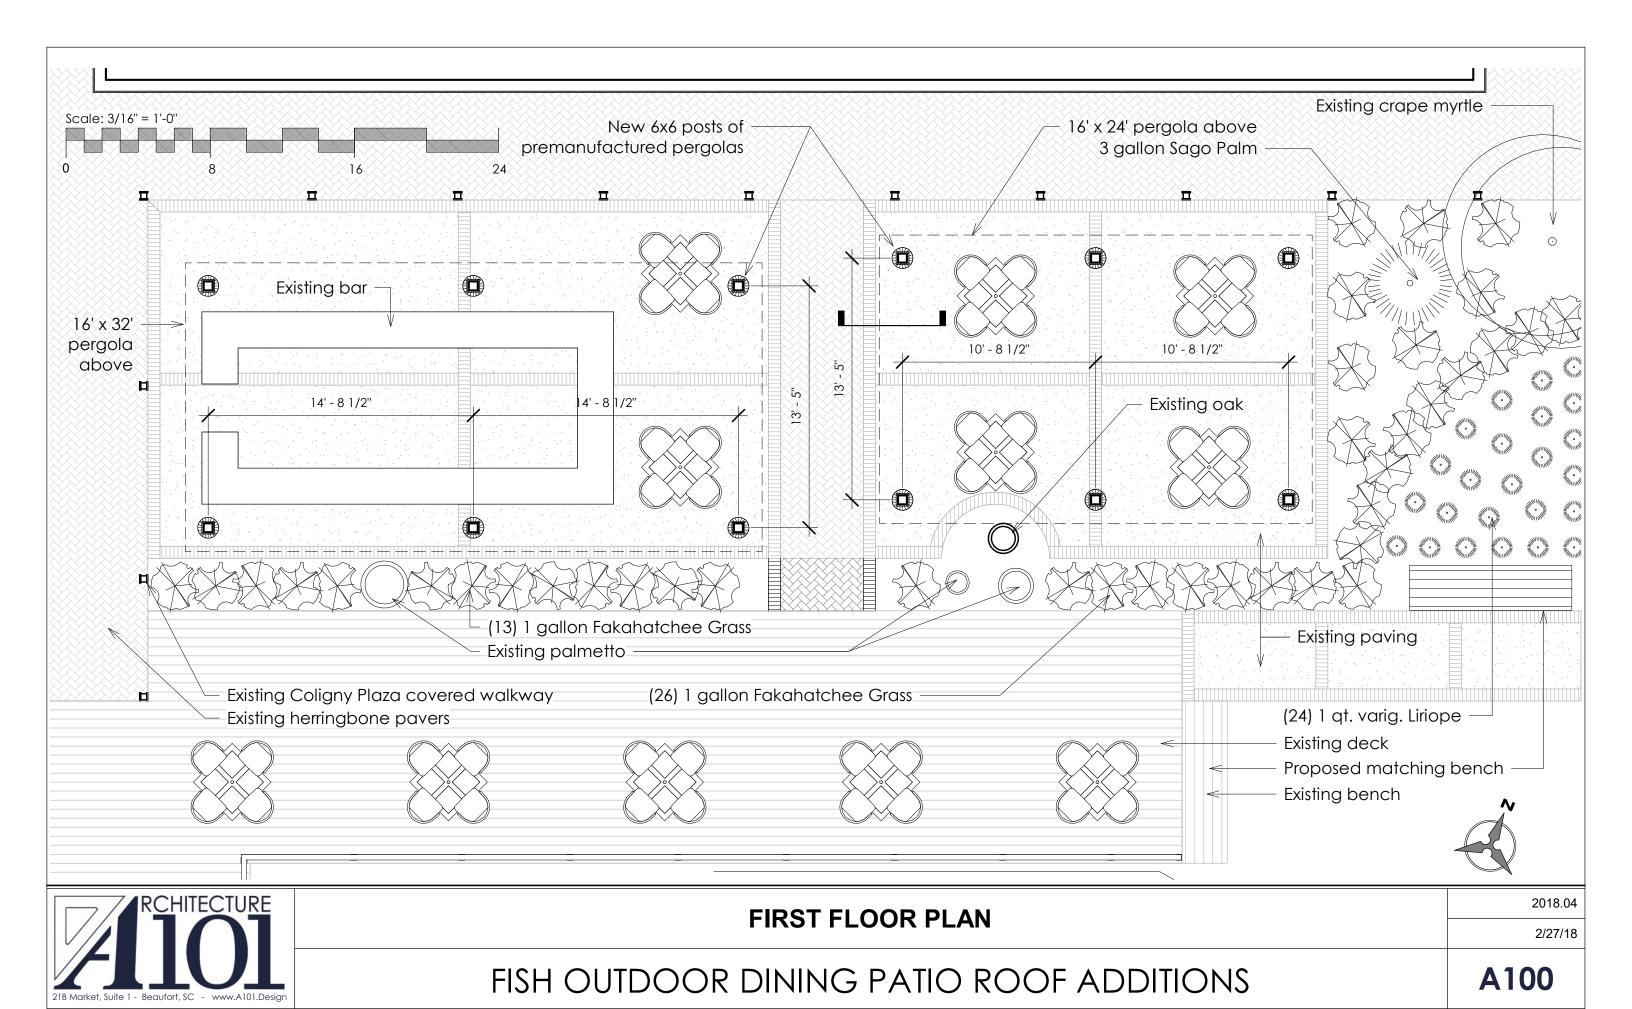

- 4. Approval of Agenda
- **5. Approval of Minutes** Meeting of February 27, 2018
- 6. New Business
  - A. Alteration/Addition
    - Marsh Point DRB-000455-2018
    - The Grand, DRB-000535-2018 (Denied February 13, 2018)
    - Fish Patio, DRB-000543-2018 (Withdrawn February 13, 2018)
  - B. New Development Conceptual
    - Wimbledon Court, DRB-000505-2018
  - C. Sign
    - BOA Sign, DRB-000503-2018 (Denied January 9, 2018)
- 7. Board Business
  - A. Review of draft letter to Planning Commission / Town Council regarding lighting
- 8. Staff Report
- 9. Appearance by Citizens
- 10. Adjournment