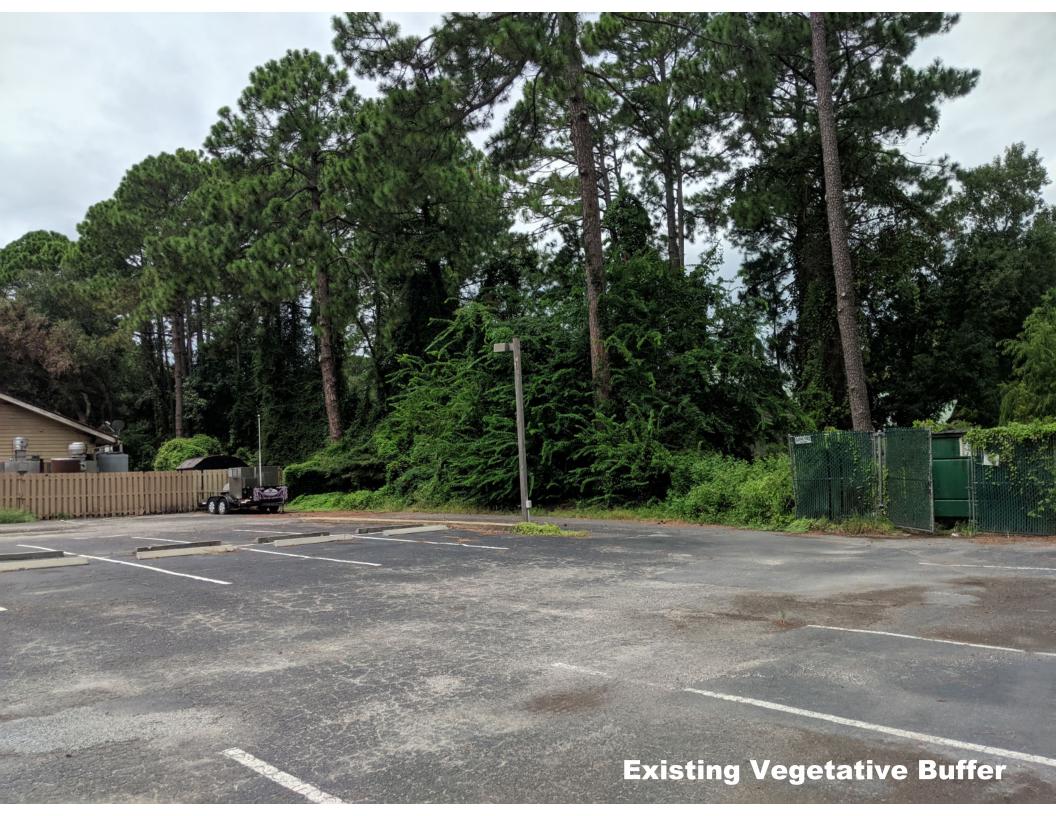

This wooded area between the Smokehouse property at 34 Palmetto Bay Road is the Red Fish Restaurant property at 8 Archer Road. It is a swath of mature trees and underbrush concealing an extension of the Arrow Road drainage lagoon network. This buffer is approximately 57 feet wide from the common property line to the Red Fish parking lot and 54 feet to the restaurant itself. It establishes an equal sized unbuildable area on the Red Fish property and provides a permanent buffer between the adjacent properties where one is not required at all by the LMO.

Granting the 4'-0" variance request will not be of substantial detriment to the adjacent property to the public good, and the character of the zoning district will not be harmed. The existence of the lagoon and buffer will make the setback variance unperceivable to the eye. The relationship between the restaurants on the subject setback line is unique to the adjacent properties along the Sea Pines Commercial zoning district as it provides ample setback and buffer, rather than little to none. The resulting stair will be appropriate for the scale of the building and its context, and its architecture will add to the character of the neighborhood.