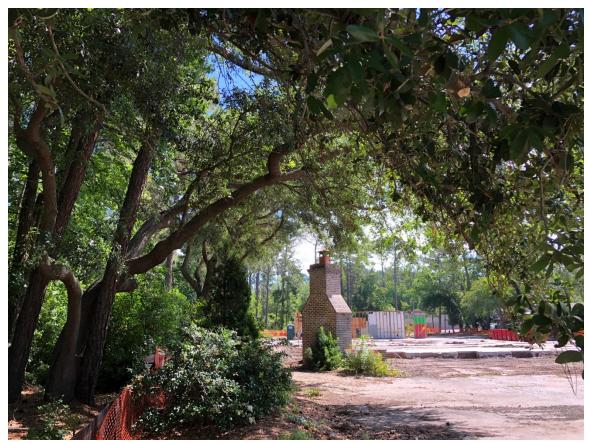

View from the bike path along the left side property line.

View to the front of the Smokehouse property.
The canopy of the 26" Live Oak cover the fireplace chimney and are in front of the proposed stair.

If approved the small variance will not adversely affect neighboring (Redfish) parking lot in any way due to a large drainage easement & heavy vegetation (see attached Redfish letter). The sideline setback variance does not affect the streetscape and is 95% blocked by live oak vegetation. (See attached photo).