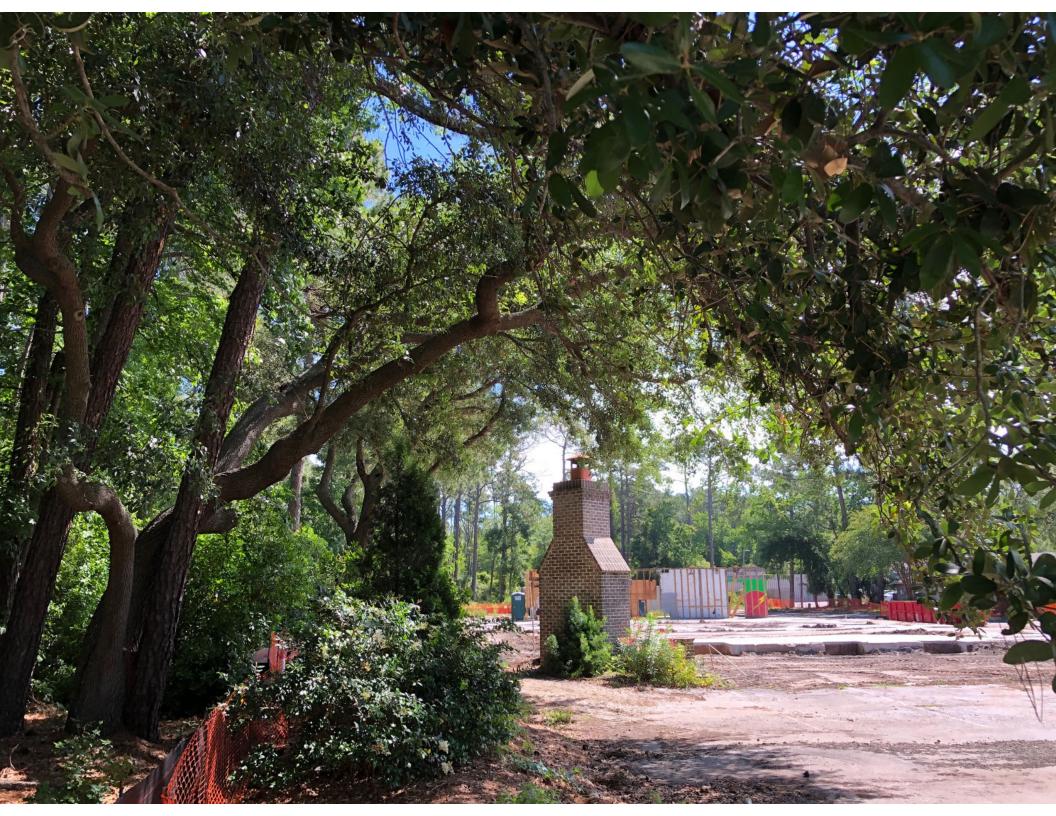

# **ATTACHMENTS**:

- A) Location MapB) Applicant's NarrativeC) PlansD) Site Photos

View from the bike path along the left side property line.

View to the front of the Smokehouse property.
The canopy of the 26" Live Oak cover the fireplace chimney and are in front of the proposed stair.