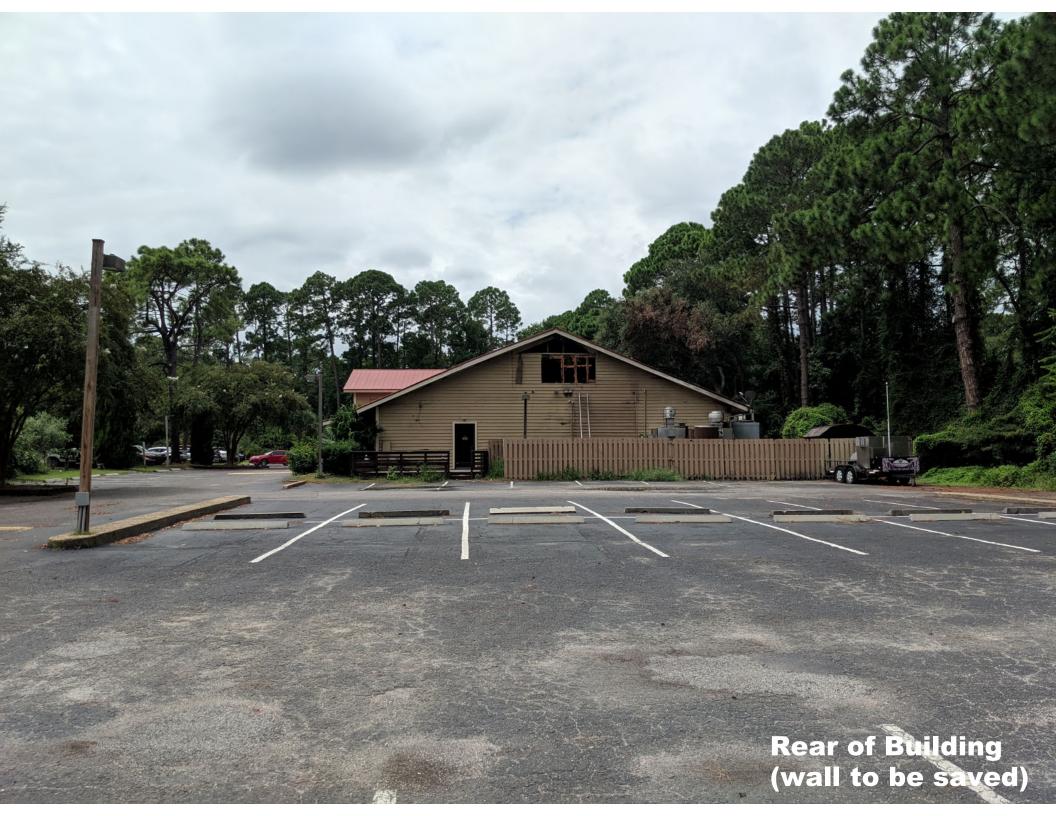

# **Background:**

On June 9, 2019 a fire broke out in the Smokehouse restaurant. Since then, the building – home to the Smokehouse since the restaurant moved in 2010 – has been closed, and recently efforts have begun to reconstruct the building and improve the site.

In March 2020, a Major Development Plan Review (DPR) submittal was made to the Town for a proposed "modification and renovation of the existing 7,383 square foot building to a new 7,515 square foot, two story, commercial restaurant, construction of additional pervious parking and re-surfacing and re-striping the existing parking lot" at 34 Palmetto Bay Road. The Major DPR submittal was approved in April 2020 and the approved plans showed open stairs with a "2.15' encroachment into setback (3' max per waiver)".

During the review of the building permit, the Town's Plans Examiner determined that the proposed stairs would be required to be enclosed for the overall building design to meet the life safety guidelines of the International Building Code (IBC). An enclosed stair is not allowed to encroach into any setback and staff explained to the applicant that a variance would be required in order for this to be possible. In May 2020, revisions to the approved DPR, which show an enclosed stair that doesn't encroach into the adjacent use setback, were submitted to Town Staff and approved. The building permit was issued as well, with plans that matched the approved DPR. The applicant is wishing to use a design that has the stairs encroaching into the setback and has therefore submitted a variance.