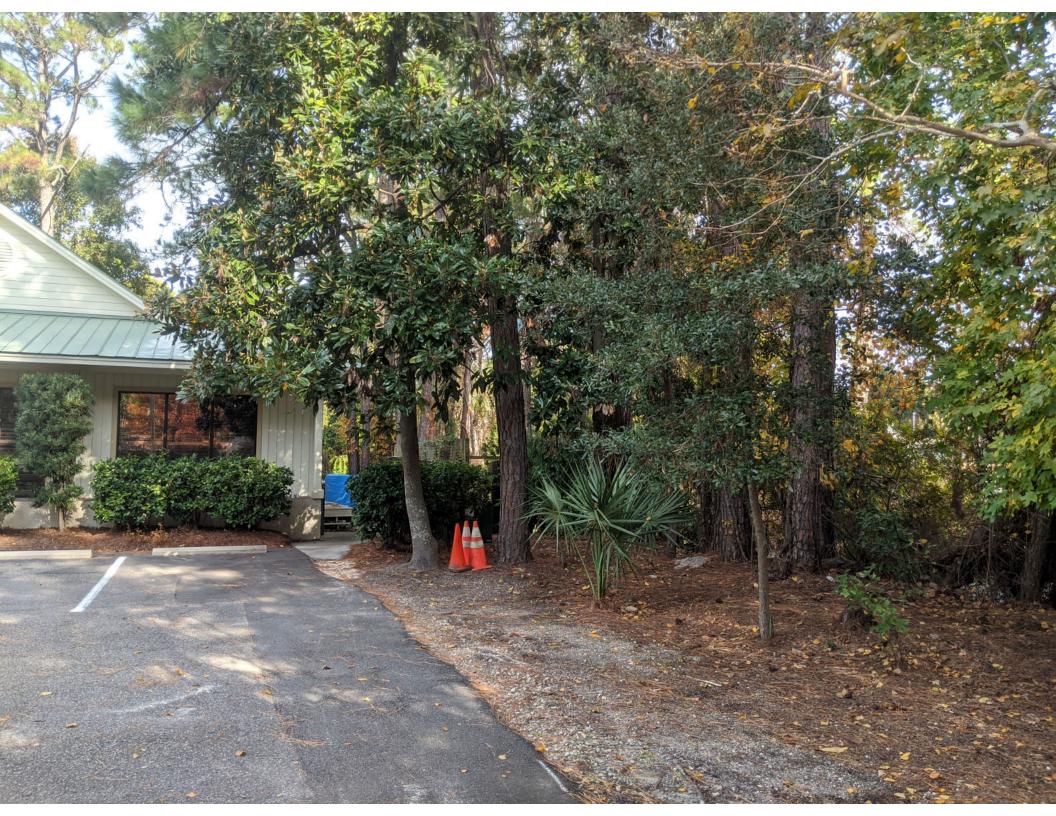

View from the bike path along the left side property line.

View to the front of the Smokehouse property.
The canopy of the 26" Live Oak cover the fireplace chimney and are in front of the proposed stair.