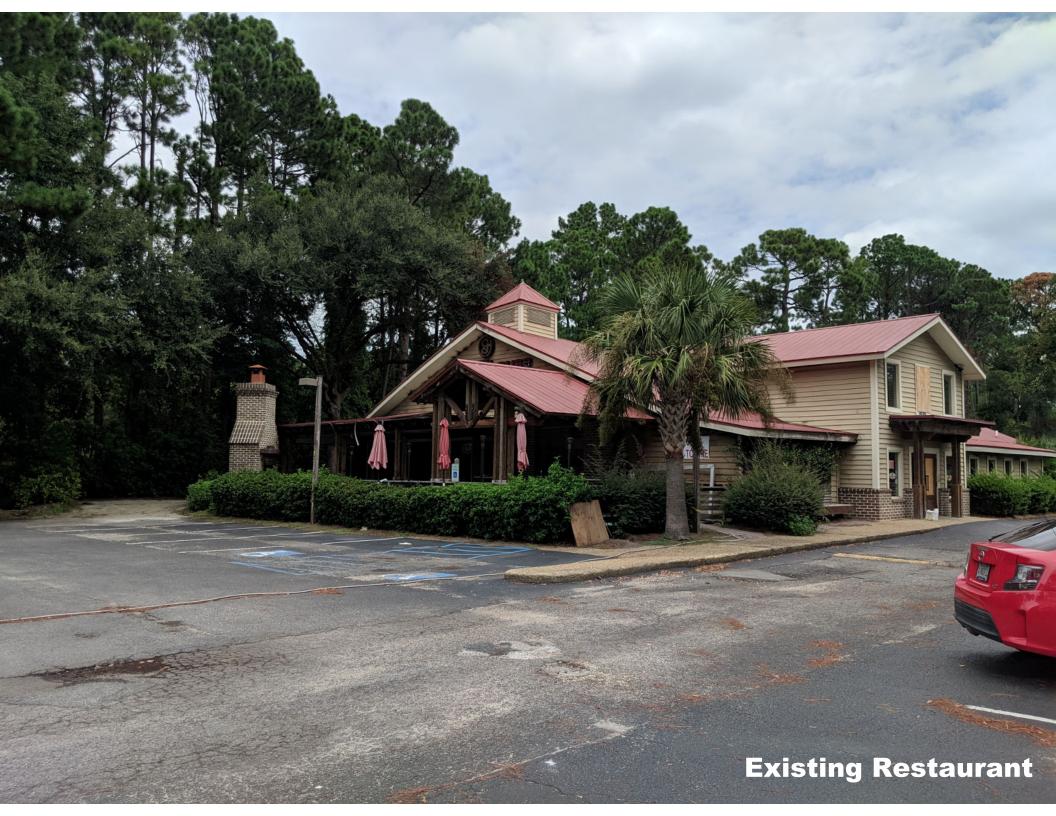

# **Background:**

On June 9, 2019 a fire broke out in the Smokehouse restaurant. Since then, the building – home to the Smokehouse since the restaurant moved in 2010 – has been closed, and recently efforts have begun to reconstruct the building and improve the site.

In March 2020, a Major Development Plan Review (DPR) submittal was made to the Town for a proposed "modification and renovation of the existing 7,383 square foot building to a new 7,515 square foot, two story, commercial restaurant, construction of additional pervious parking and re-surfacing and re-striping the existing parking lot" at 34 Palmetto Bay Road. The Major DPR submittal was approved in April 2020 and the approved plans showed open stairs with a "2.15' encroachment into setback (3' max per waiver)".

#### Back-up:

On June 9<sup>th</sup> a fire broke out in the Smokehouse restaurant, engulfing the structure in flames. Since then, the building – home to the Smokehouse since the restaurant moved in 2010 – has been closed, and we have launched into reconstruction. To conform with local flood regulations, we are renovating the restaurant over the existing slab in two phases. The bulk of the restaurant and site work will be completed during Phase I. A rooftop bar and side egress stair will be added immediately afterward during Phase II. It is this Phase II egress stair on the left side of the building that is the subject of our variance request.