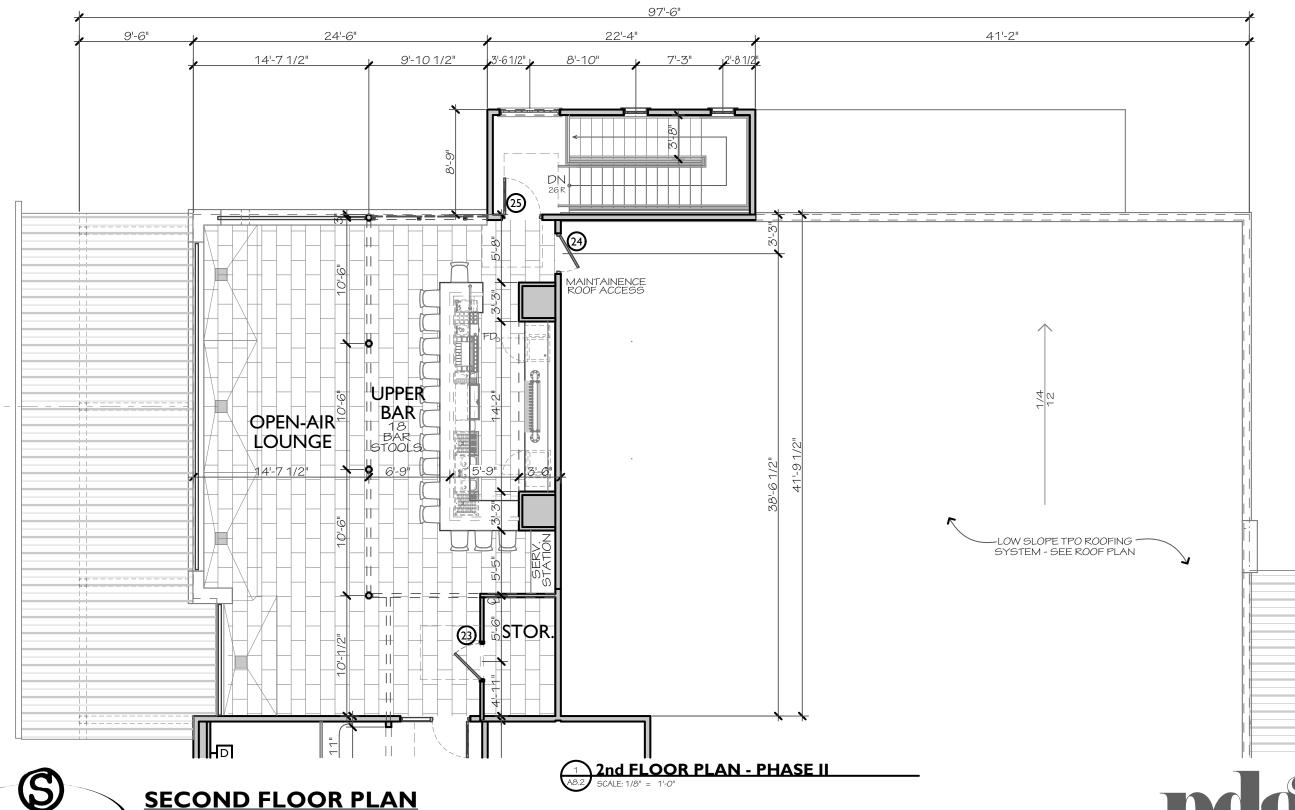

#### Back-up:

On June 9<sup>th</sup> a fire broke out in the Smokehouse restaurant, engulfing the structure in flames. Since then, the building – home to the Smokehouse since the restaurant moved in 2010 – has been closed, and we have launched into reconstruction. To conform with local flood regulations, we are renovating the restaurant over the existing slab in two phases. The bulk of the restaurant and site work will be completed during Phase I. A rooftop bar and side egress stair will be added immediately afterward during Phase II. It is this Phase II egress stair on the left side of the building that is the subject of our variance request.

Requiring the stair to be within the setback would force the stair to be a straight run toward the rear of the property. This will require the walk-in refrigerators to be relocated along the left side wall toward the rear to provide more space. The result is a disconnect between the upper bar and lower bar and outdoor amenity area — effecting both patrons and the wait staff, and the relocation of the kitchen delivery door far from the loading area. The resulting layout has an

adverse effect on restaurant operations as wait staff will have to travel through the kitchen cook and prep areas to service the second floor, and it inhibits the connection between the rooftop entertainment spaces and lawn amenity.