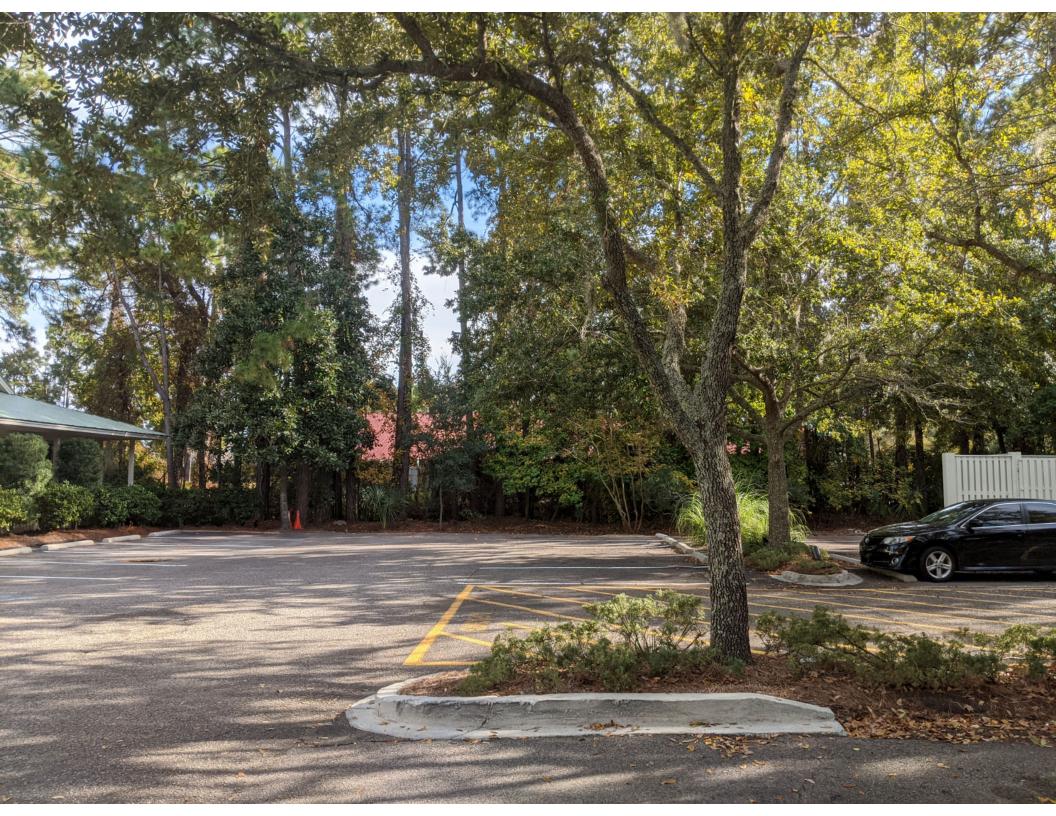

This wooded area between the Smokehouse property at 34 Palmetto Bay Road is the Red Fish Restaurant property at 8 Archer Road. It is a swath of mature trees and underbrush concealing an extension of the Arrow Road drainage lagoon network. This buffer is approximately 57 feet wide from the common property line to the Red Fish parking lot and 54 feet to the restaurant itself. It establishes an equal sized unbuildable area on the Red Fish property and provides a permanent buffer between the adjacent properties where one is not required at all by the LMO.

View from the bike path along the left side property line.

View to the front of the Smokehouse property.
The canopy of the 26" Live Oak cover the fireplace chimney and are in front of the proposed stair.