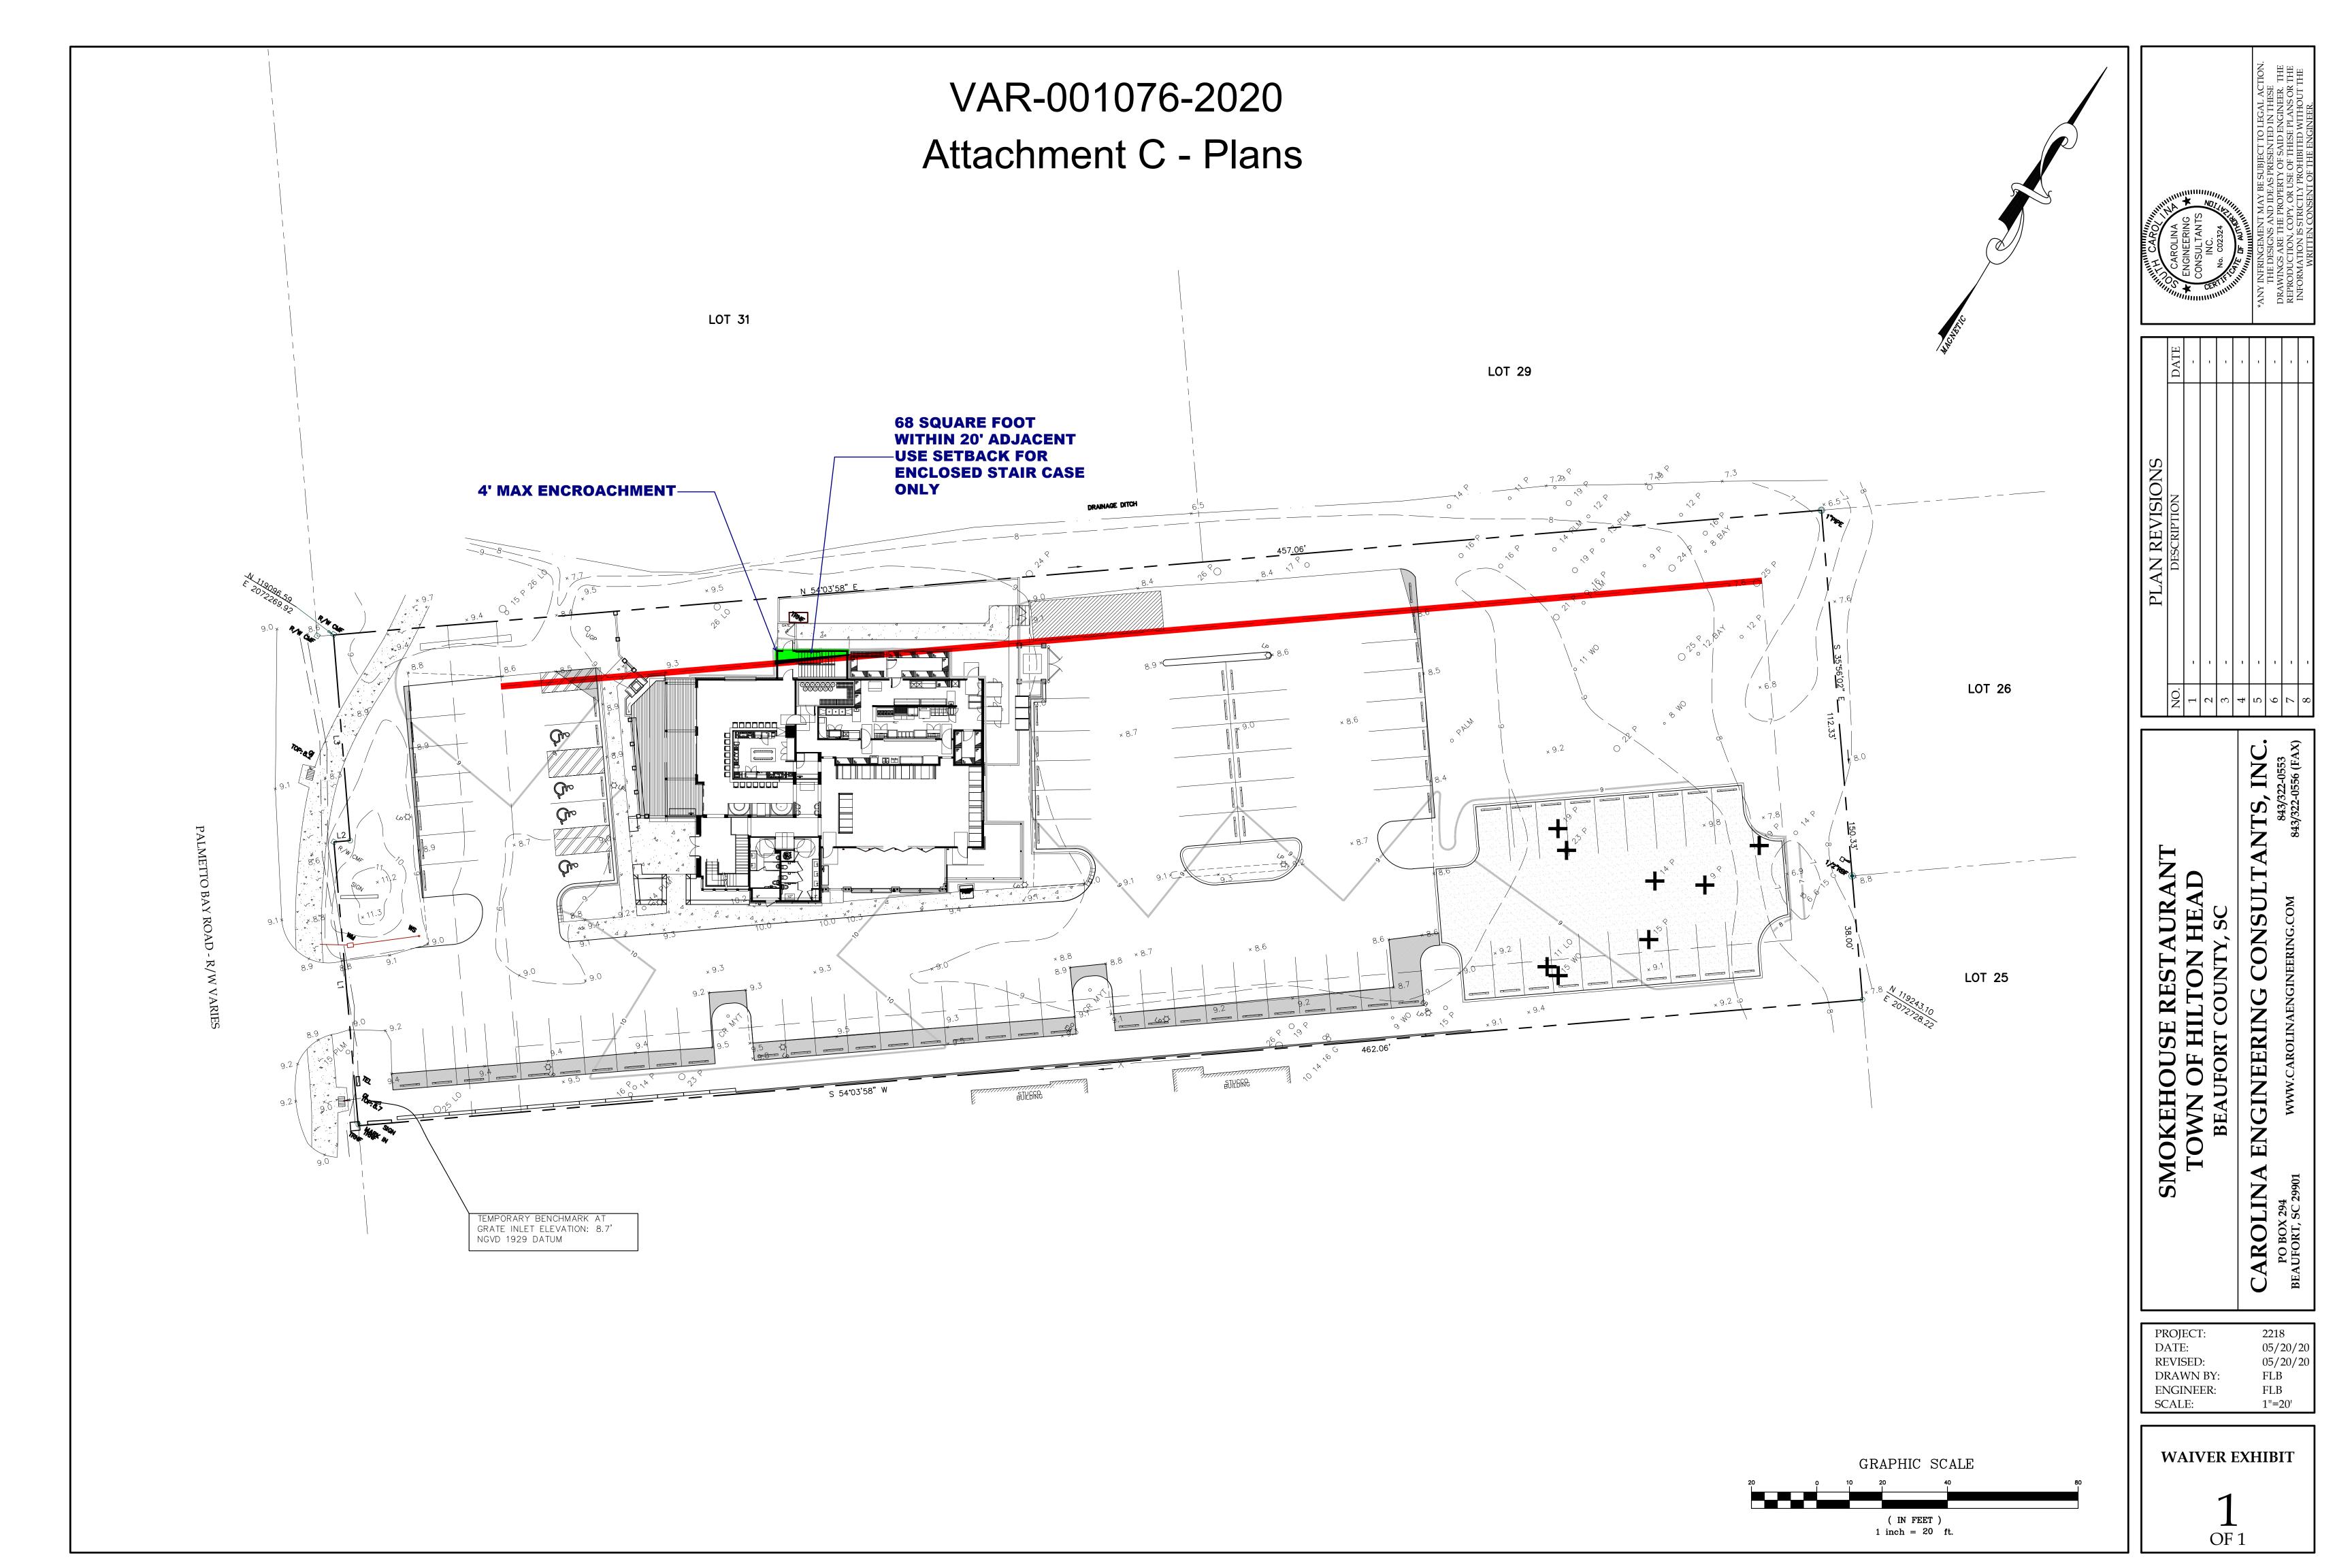

# **Application Summary:**

Request for a variance from Joe DePauw, on behalf of Hog Mountain Holdings LLC, from LMO Section 16-5-102, Setback Standards, for a proposed enclosed stair to encroach 4'-0'' into the required adjacent use setback. The property address is 34 Palmetto Bay Road with a parcel number of R552 014 000 0050 0000.

#### Tyler,

We are requesting a minor variance to the requirements of LMO Section 16-5-102.D to allow for an enclosed stair to be constructed in the location of the originally approved open stair. The trapezoidal shaped variance has a 4'-0" leg tapering back to a 2'-2" encroachment.

Granting the 4'-0" variance request will not be of substantial detriment to the adjacent property to the public good, and the character of the zoning district will not be harmed. The existence of the lagoon and buffer will make the setback variance unperceivable to the eye. The relationship between the restaurants on the subject setback line is unique to the adjacent properties along the Sea Pines Commercial zoning district as it provides ample setback and buffer, rather than little to none. The resulting stair will be appropriate for the scale of the building and its context, and its architecture will add to the character of the neighborhood.

As outlined above, we believe a 4'-0" side setback variance is appropriate to allow the construction of an enclosed stair where an open stair with roof was previously planned. We look forward to presenting our information to the Board of Zoning Appeals. If you need any additional information or would like to discuss further, please let me know.