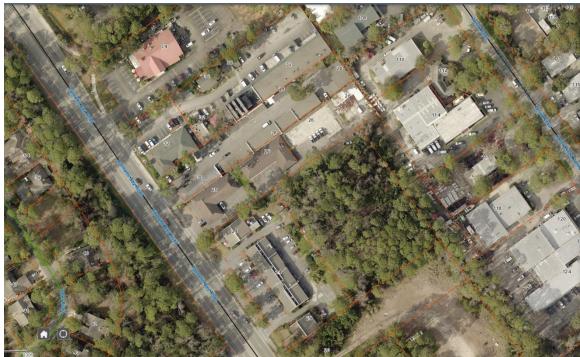

Aerial photograph of the properties neighboring the Smokehouse Restaurant (red roof) along Palmetto Bay Road. Structures on properties at 24, 26, 30, & 32 Palmetto Bay road are placed tight to the property line.

#### 02. These conditions do not generally apply to other properties in the vicinity.

A review of the properties in the Sea Pines Commercial zoning district shows that most of the properties encroach within the 20 ft. Adjacent use setback. Many within mere feet of the property line, and none provided with a wooded lagoon amenity to provide a buffer between the properties. All of these properties are subject to a 20 ft. side setback buffer by the LMO and would experience hardship if required to redevelop using the current setback standards.