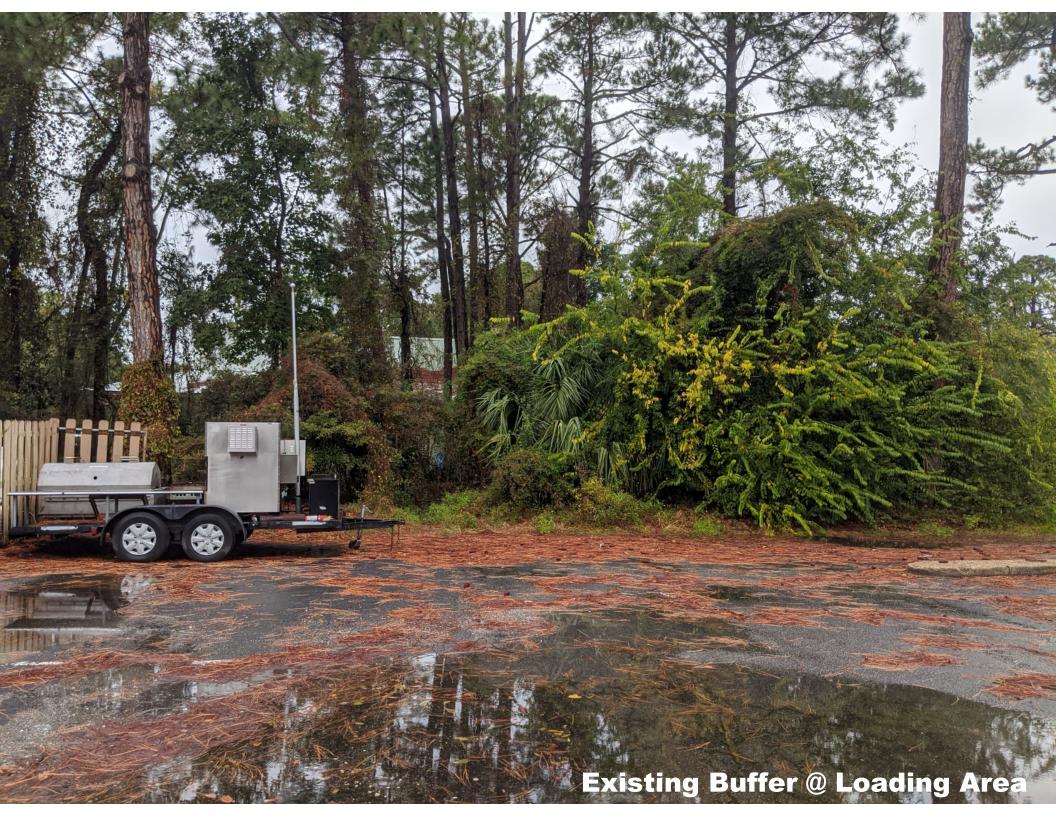

This wooded area between the Smokehouse property at 34 Palmetto Bay Road is the Red Fish Restaurant property at 8 Archer Road. It is a swath of mature trees and underbrush concealing an extension of the Arrow Road drainage lagoon network. This buffer is approximately 57 feet wide from the common property line to the Red Fish parking lot and 54 feet to the restaurant itself. It establishes an equal sized unbuildable area on the Red Fish property and provides a permanent buffer between the adjacent properties where one is not required at all by the LMO.

Granting the 4'-0" variance request will not be of substantial detriment to the adjacent property to the public good, and the character of the zoning district will not be harmed. The existence of the lagoon and buffer will make the setback variance unperceivable to the eye. The relationship between the restaurants on the subject setback line is unique to the adjacent properties along the Sea Pines Commercial zoning district as it provides ample setback and buffer, rather than little to none. The resulting stair will be appropriate for the scale of the building and its context, and its architecture will add to the character of the neighborhood.