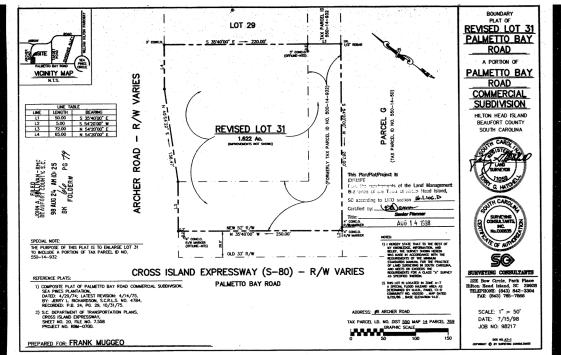

This wooded area between the Smokehouse property at 34 Palmetto Bay Road is the Red Fish Restaurant property at 8 Archer Road. It is a swath of mature trees and underbrush concealing an extension of the Arrow Road drainage lagoon network. This buffer is approximately 57 feet wide from the common property line to the Red Fish parking lot and 54 feet to the restaurant itself. It establishes an equal sized unbuildable area on the Red Fish property and provides a permanent buffer between the adjacent properties where one is not required at all by the LMO.

Plat of the Red Fish restaurant (Lot 31) showing a portion of the lagoon property added to the plat in 1998. The Red Fish restaurant was constructed in 1985. The Smokehouse is located at right (Parcel G).