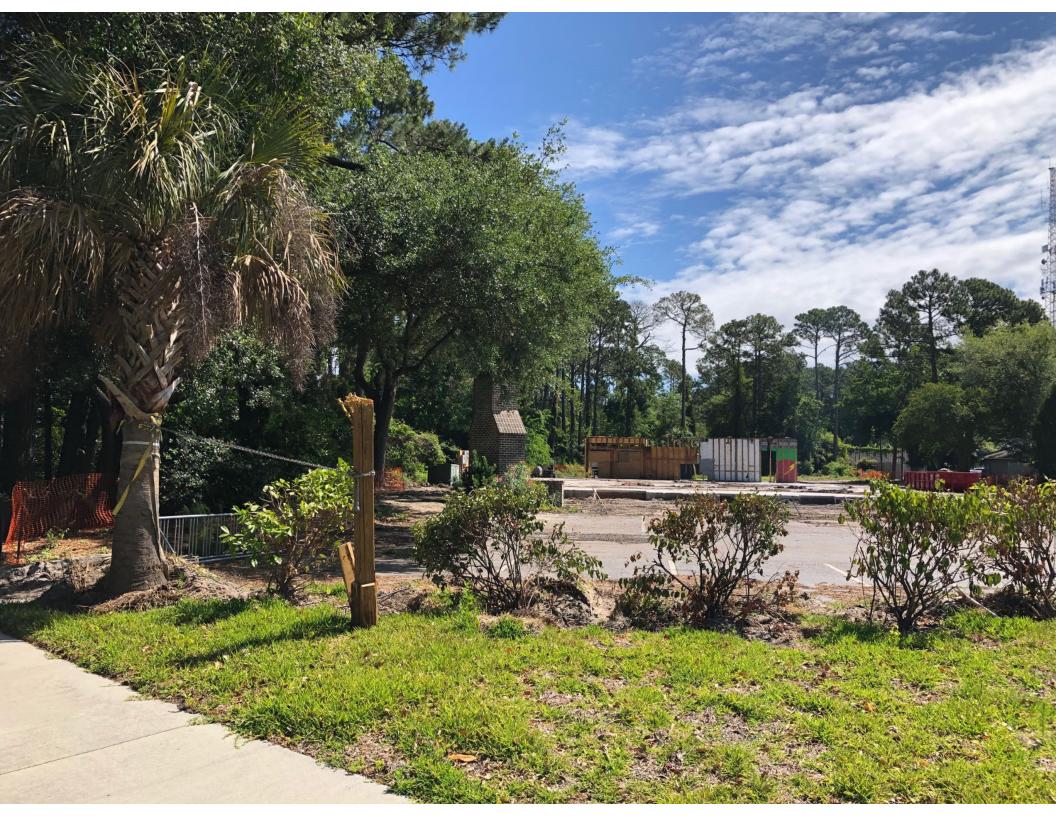

# **ATTACHMENTS**:

- A) Location MapB) Applicant's NarrativeC) PlansD) Site Photos

If approved the small variance will not adversely affect neighboring (Redfish) parking lot in any way due to a large drainage easement & heavy vegetation (see attached Redfish letter). The sideline setback variance does not affect the streetscape and is 95% blocked by live oak vegetation. (See attached photo).

View from the bike path along the left side property line.

View to the front of the Smokehouse property.
The canopy of the 26" Live Oak cover the fireplace chimney and are in front of the proposed stair.