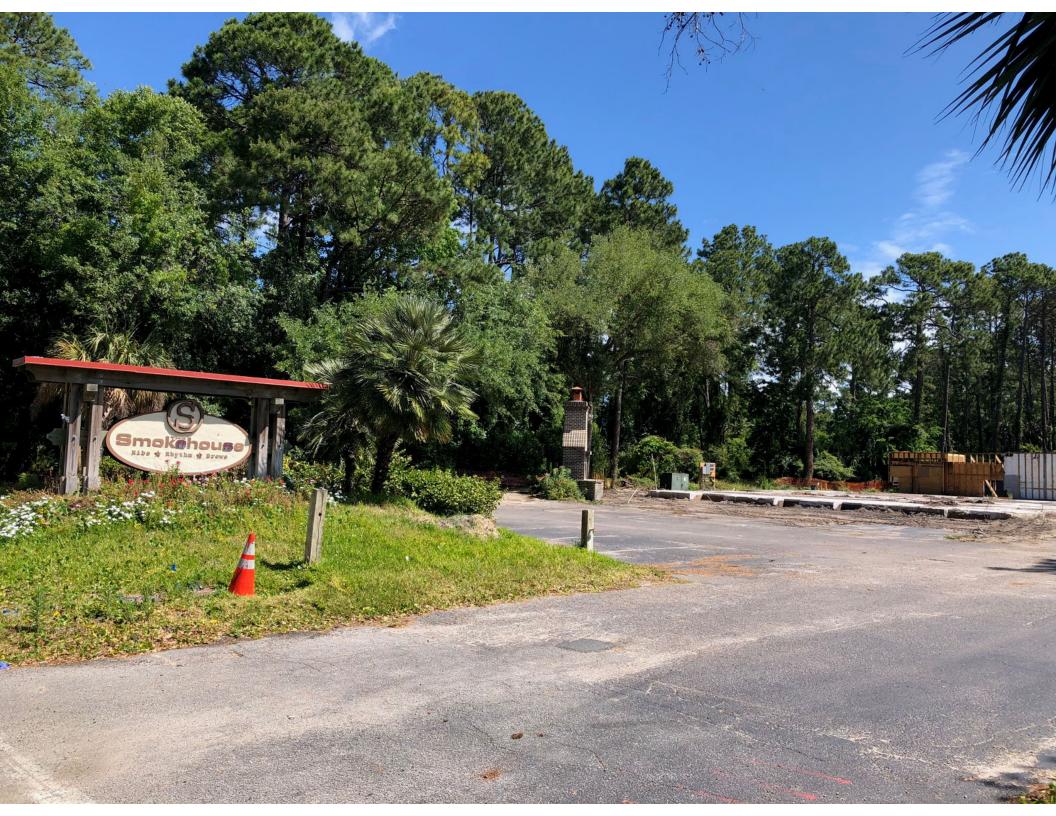

# **Background:**

On June 9, 2019 a fire broke out in the Smokehouse restaurant. Since then, the building – home to the Smokehouse since the restaurant moved in 2010 – has been closed, and recently efforts have begun to reconstruct the building and improve the site.

If approved the small variance will not adversely affect neighboring (Redfish) parking lot in any way due to a large drainage easement & heavy vegetation (see attached Redfish letter). The sideline setback variance does not affect the streetscape and is 95% blocked by live oak vegetation. (See attached photo).

View from the bike path along the left side property line.

View to the front of the Smokehouse property.
The canopy of the 26" Live Oak cover the fireplace chimney and are in front of the proposed stair.