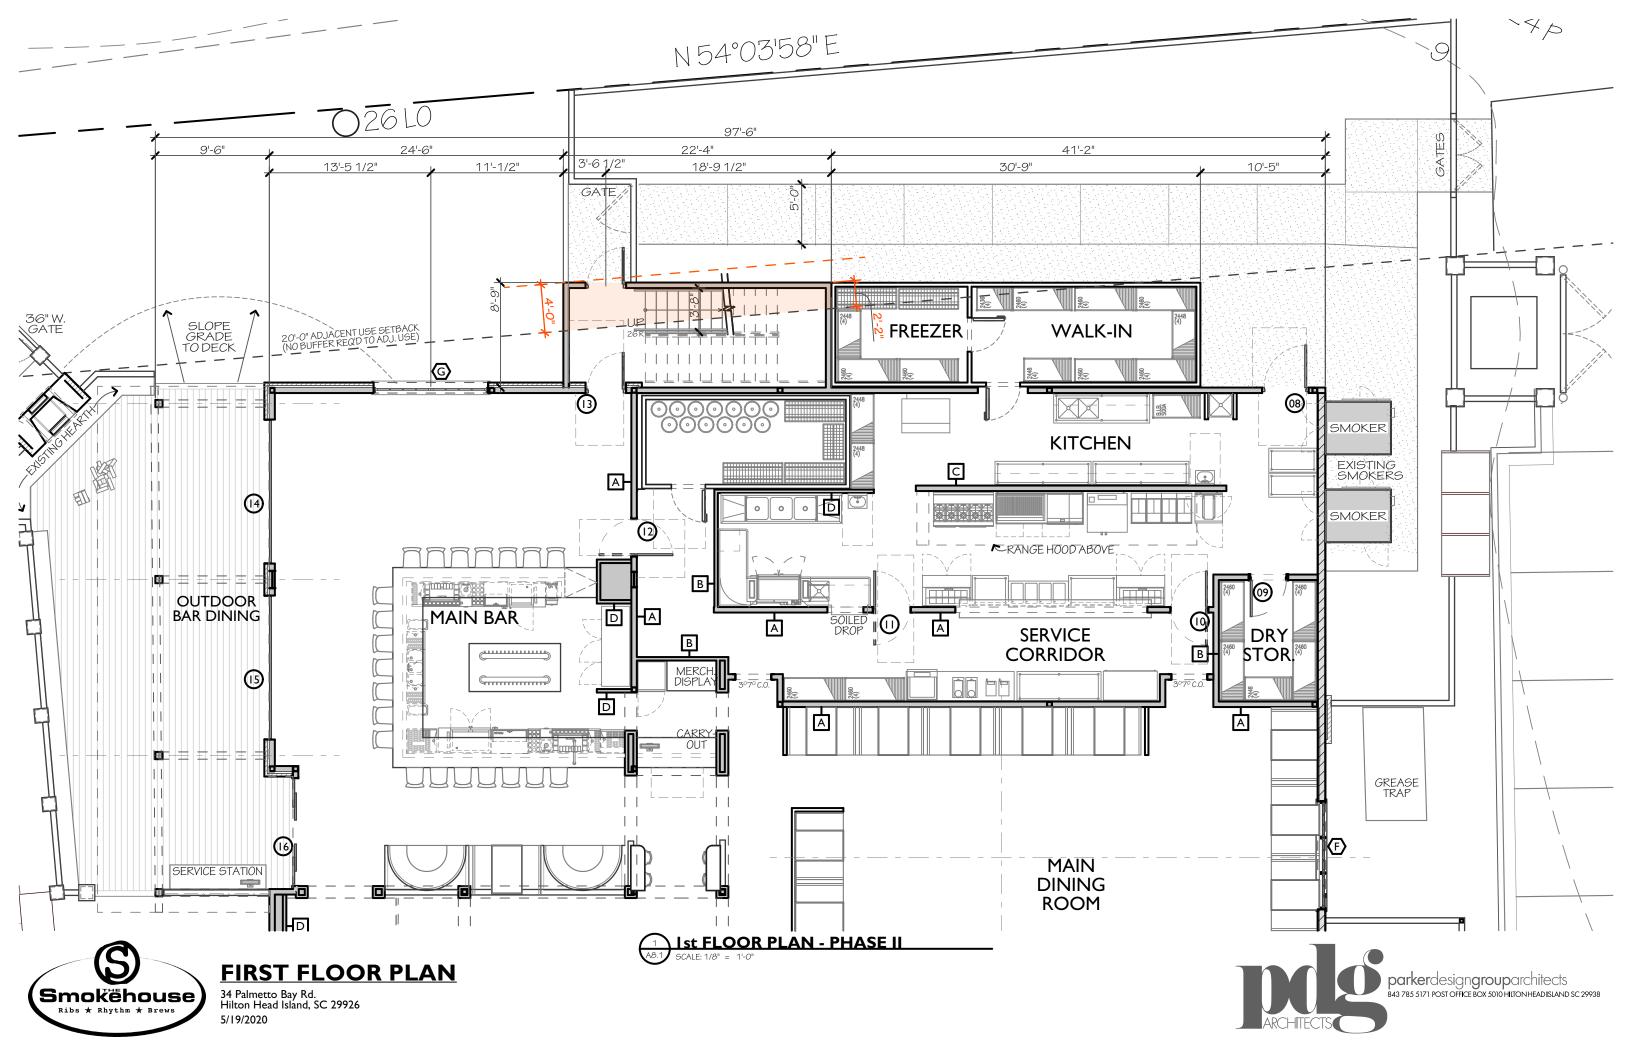

# **Application Summary:**

Request for a variance from Joe DePauw, on behalf of Hog Mountain Holdings LLC, from LMO Section 16-5-102, Setback Standards, for a proposed enclosed stair to encroach 4'-0'' into the required adjacent use setback. The property address is 34 Palmetto Bay Road with a parcel number of R552 014 000 0050 0000.

In March 2020, a Major Development Plan Review (DPR) submittal was made to the Town for a proposed "modification and renovation of the existing 7,383 square foot building to a new 7,515 square foot, two story, commercial restaurant, construction of additional pervious parking and re-surfacing and re-striping the existing parking lot" at 34 Palmetto Bay Road. The Major DPR submittal was approved in April 2020 and the approved plans showed open stairs with a "2.15' encroachment into setback (3' max per waiver)".

During the review of the building permit, the Town's Plans Examiner determined that the proposed stairs would be required to be enclosed for the overall building design to meet the life safety guidelines of the International Building Code (IBC). An enclosed stair is not allowed to encroach into any setback and staff explained to the applicant that a variance would be required in order for this to be possible. In May 2020, revisions to the approved DPR, which show an enclosed stair that doesn't encroach into the adjacent use setback, were submitted to Town Staff and approved. The building permit was issued as well, with plans that matched the approved DPR. The applicant is wishing to use a design that has the stairs encroaching into the setback and has therefore submitted a variance.

#### Tyler,

We are requesting a minor variance to the requirements of LMO Section 16-5-102.D to allow for an enclosed stair to be constructed in the location of the originally approved open stair. The trapezoidal shaped variance has a 4'-0" leg tapering back to a 2'-2" encroachment.

#### Back-up:

On June 9<sup>th</sup> a fire broke out in the Smokehouse restaurant, engulfing the structure in flames. Since then, the building – home to the Smokehouse since the restaurant moved in 2010 – has been closed, and we have launched into reconstruction. To conform with local flood regulations, we are renovating the restaurant over the existing slab in two phases. The bulk of the restaurant and site work will be completed during Phase I. A rooftop bar and side egress stair will be added immediately afterward during Phase II. It is this Phase II egress stair on the left side of the building that is the subject of our variance request.

The original stair design was open-sided with a roof, and provided direct circulation between the lower and upper bars while providing visual connection to the lawn area below. While a 5'-0" exterior stairway with no roof would have been allowed to extend 5'-0" into the side setback, we were granted a variance for the open stair to have a roof and extend 3'-0" into the setback. This is consistent with the 3'-0" allowable setback encroachment for roof eaves and overhangs.

During the Phase I building permit review, it came to our attention that the stair will need to be enclosed for the overall building design to meet the life safety guidelines of the IBC. We are requesting a minor variance to the requirements of LMO Section 16-5-102.D to allow for an enclosed stair to be constructed in the location of the originally approved open stair. The trapezoidal shaped variance has a 4'-0" leg tapering back to a 2'-2" encroachment. The additional requested distance accounts for the increased width of the stair necessary to allow servers and patrons to comfortably pass each other now that the stairs are no longer open sided. Keeping the original footprint and configuration of the stair maintains the clear circulation and service paths for the restaurant and bar while maintaining a consistent roof line.

## 01. There are extraordinary and exceptional conditions pertaining to the particular piece of property.

The deep and narrow proportions of the property at 34 Palmetto Bay Road in combination with the existing driveway entrance, parking lot, and local flood regulations promoted the reuse of the existing restaurant foundation structure for the reconstructed design. The existing footprint allows width for access to the main parking area at rear of the property where existing parking is being reused to minimize impact on the undeveloped area at the back of the lot. This however, leaves minimal width against the left setback for back-of house areas and kitchen access. In addition, the setback is angled, tapering to the front of the building, to the location of the Phase II stair. Given the constraints of reconstructing the restaurant on the existing footprint after a fire loss, we believe consideration should be given to the effect of the adjacent wooded lagoon area on the side setback for the stair.

Requiring the stair to be within the setback would force the stair to be a straight run toward the rear of the property. This will require the walk-in refrigerators to be relocated along the left side wall toward the rear to provide more space. The result is a disconnect between the upper bar and lower bar and outdoor amenity area — effecting both patrons and the wait staff, and the relocation of the kitchen delivery door far from the loading area. The resulting layout has an

adverse effect on restaurant operations as wait staff will have to travel through the kitchen cook and prep areas to service the second floor, and it inhibits the connection between the rooftop entertainment spaces and lawn amenity.