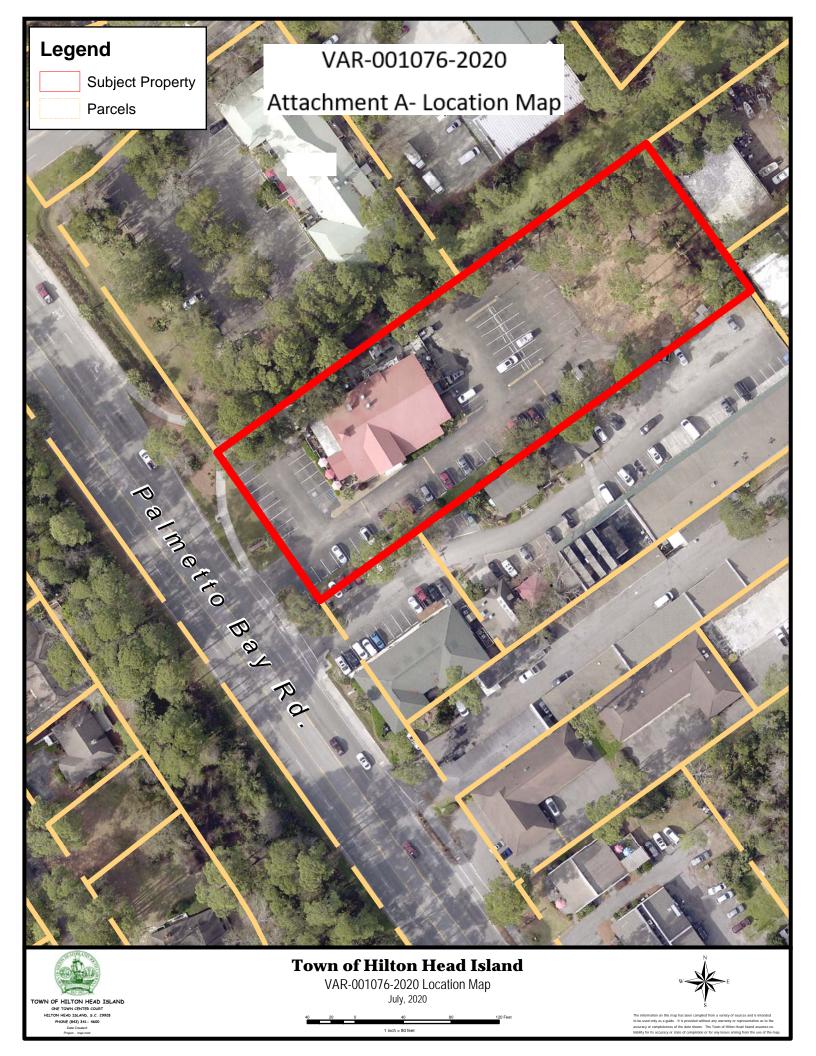

# b. Public Hearing

**VAR-001076-2020** – Request for a variance from Joe DePauw, on behalf of Hog Mountain Holdings LLC, from LMO Section 16-5-102, Setback Standards, for a proposed enclosed stair to encroach 4'-0" into the required adjacent use setback. The property address is 34 Palmetto Bay Road with a parcel number of R552 014 000 0050 0000. *Presented by Tyler Newman* 

# STAFF REPORT VARIANCE

| Case #:         | Public Hearing Date: |
|-----------------|----------------------|
| VAR-001076-2020 | July 29, 2020        |

| Parcel or Location Data:                 | Property Owner                                    | Applicant                                                      |
|------------------------------------------|---------------------------------------------------|----------------------------------------------------------------|
| Address: 34 Palmetto Bay Road            |                                                   | Joe DePauw                                                     |
| Parcel#: R552 014 000 0050 0000          | Hog Mountain Holdings LLC<br>34 Palmetto Bay Road | Parker Design Group Architects 10 Palmetto Business Park Road, |
| Zoning: SPC (Sea Pines Circle)           | Hilton Head Island, SC 29928                      | Ste. 201                                                       |
| Overlay: COR (Corridor Overlay District) |                                                   | Hilton Head Island, SC 29928                                   |
| Site Acres: 1.52                         |                                                   |                                                                |

# **Application Summary:**

Request for a variance from Joe DePauw, on behalf of Hog Mountain Holdings LLC, from LMO Section 16-5-102, Setback Standards, for a proposed enclosed stair to encroach 4'-0'' into the required adjacent use setback. The property address is 34 Palmetto Bay Road with a parcel number of R552 014 000 0050 0000.