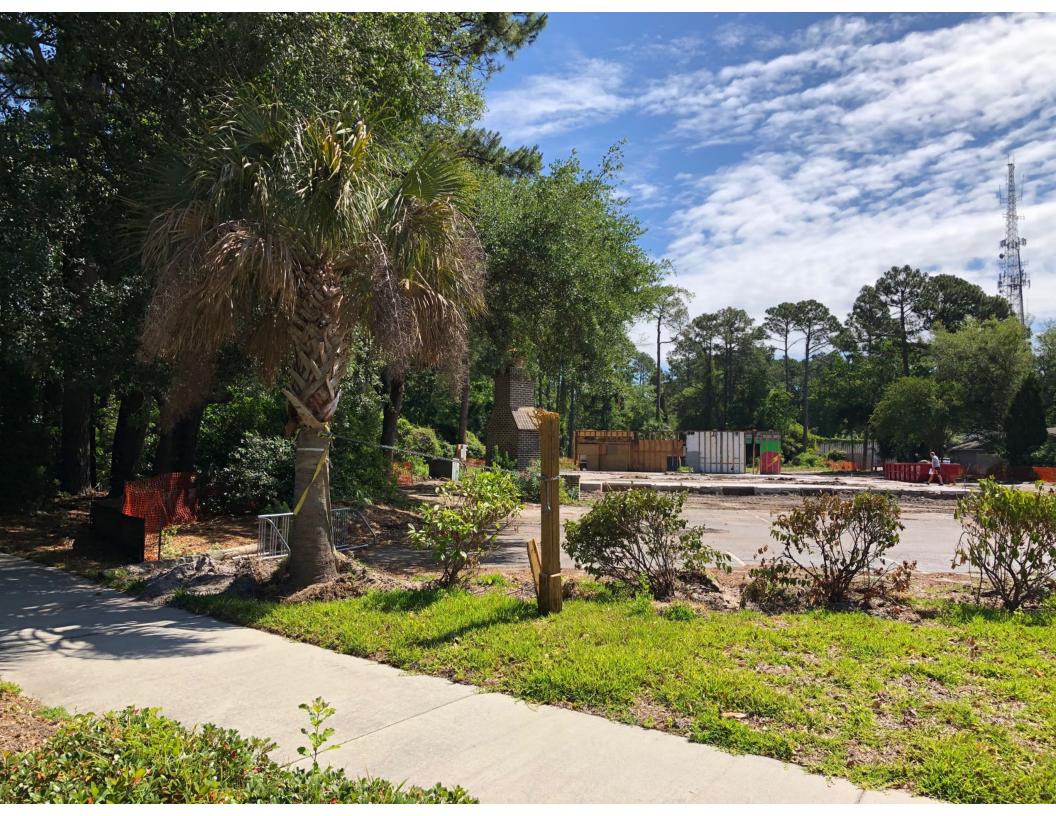

# **ATTACHMENTS**:

- A) Location MapB) Applicant's NarrativeC) PlansD) Site Photos

View from the bike path along the left side property line.

View to the front of the Smokehouse property.
The canopy of the 26" Live Oak cover the fireplace chimney and are in front of the proposed stair.