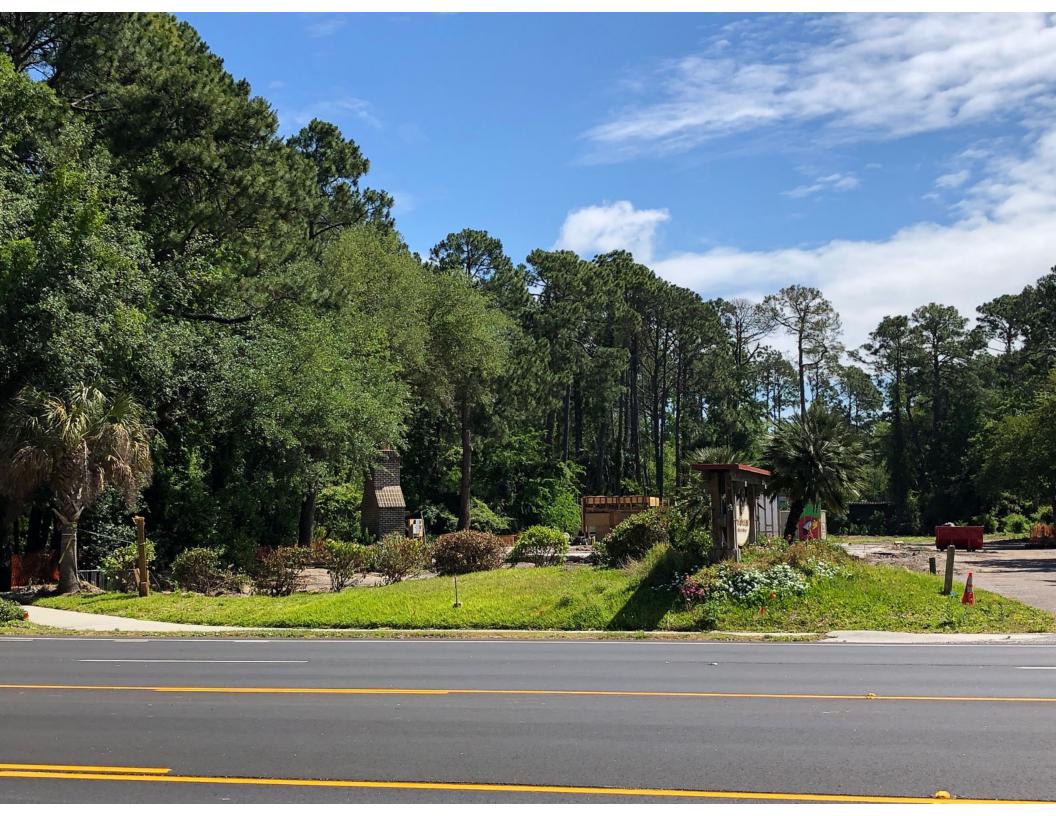

# **Background:**

On June 9, 2019 a fire broke out in the Smokehouse restaurant. Since then, the building – home to the Smokehouse since the restaurant moved in 2010 – has been closed, and recently efforts have begun to reconstruct the building and improve the site.

If approved the small variance will not adversely affect neighboring (Redfish) parking lot in any way due to a large drainage easement & heavy vegetation (see attached Redfish letter). The sideline setback variance does not affect the streetscape and is 95% blocked by live oak vegetation. (See attached photo).

This wooded area between the Smokehouse property at 34 Palmetto Bay Road is the Red Fish Restaurant property at 8 Archer Road. It is a swath of mature trees and underbrush concealing an extension of the Arrow Road drainage lagoon network. This buffer is approximately 57 feet wide from the common property line to the Red Fish parking lot and 54 feet to the restaurant itself. It establishes an equal sized unbuildable area on the Red Fish property and provides a permanent buffer between the adjacent properties where one is not required at all by the LMO.

View from the bike path along the left side property line.

View to the front of the Smokehouse property.
The canopy of the 26" Live Oak cover the fireplace chimney and are in front of the proposed stair.