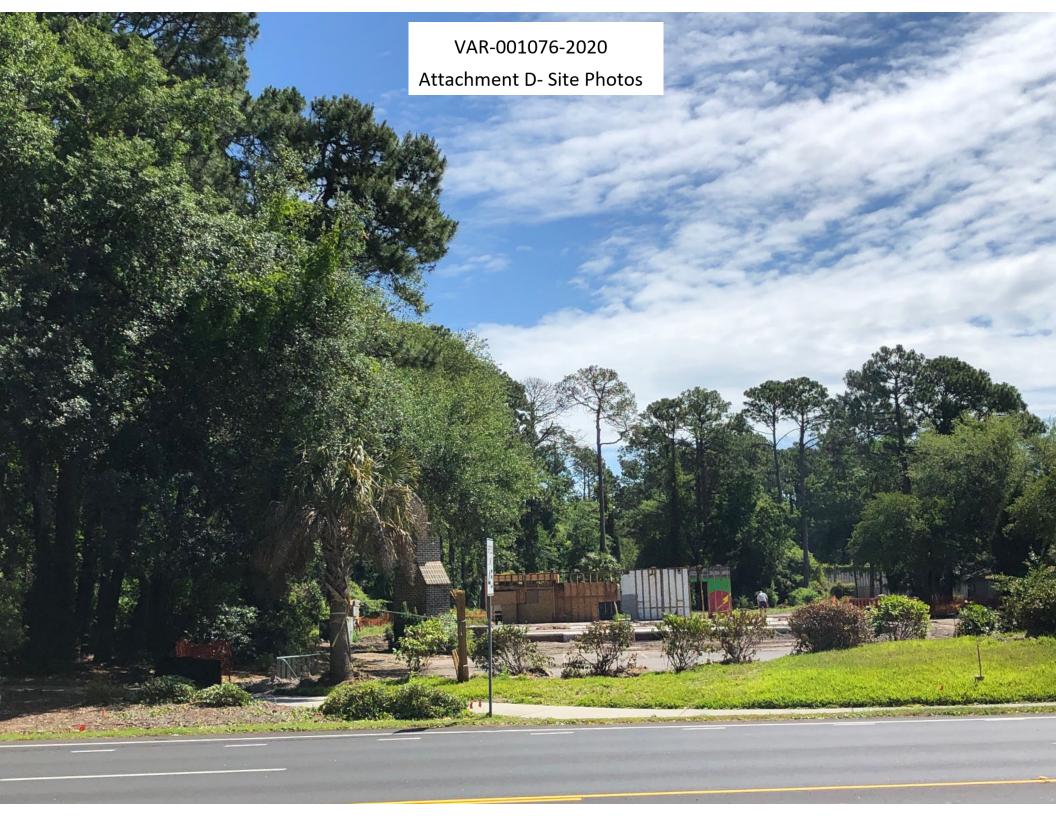

# **ATTACHMENTS**:

- A) Location MapB) Applicant's NarrativeC) PlansD) Site Photos

If approved the small variance will not adversely affect neighboring (Redfish) parking lot in any way due to a large drainage easement & heavy vegetation (see attached Redfish letter). The sideline setback variance does not affect the streetscape and is 95% blocked by live oak vegetation. (See attached photo).

View from the bike path along the left side property line.

View to the front of the Smokehouse property.
The canopy of the 26" Live Oak cover the fireplace chimney and are in front of the proposed stair.