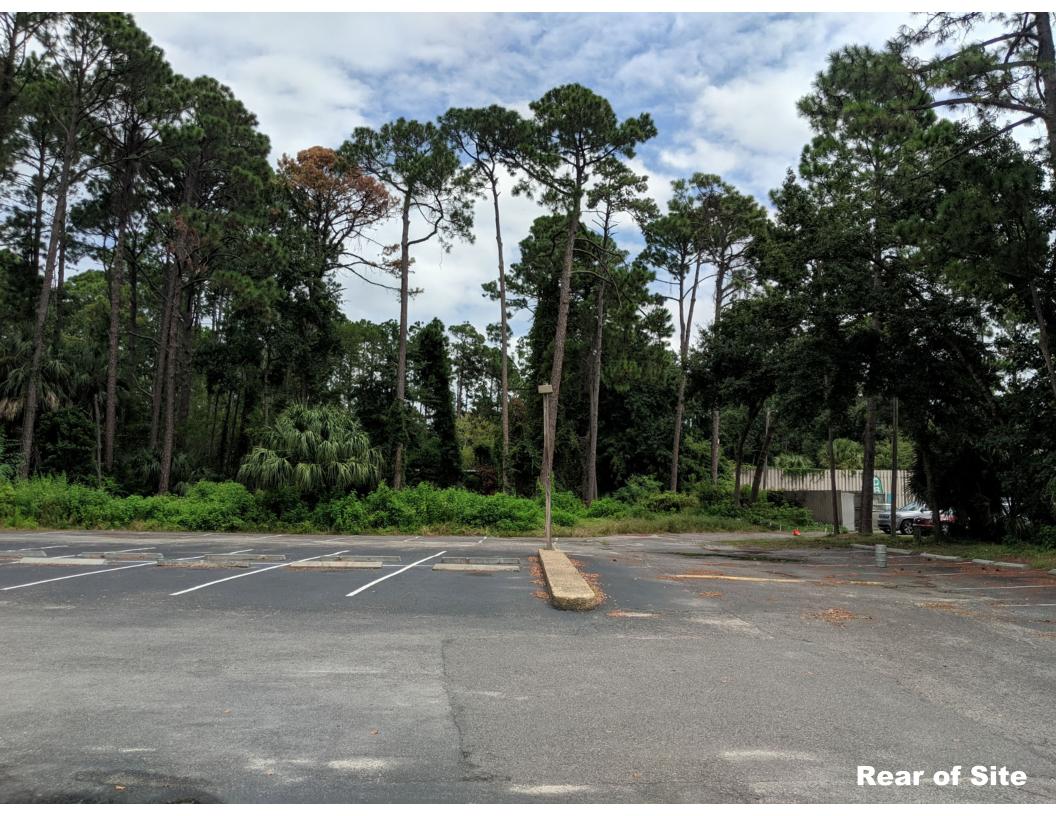

This wooded area between the Smokehouse property at 34 Palmetto Bay Road is the Red Fish Restaurant property at 8 Archer Road. It is a swath of mature trees and underbrush concealing an extension of the Arrow Road drainage lagoon network. This buffer is approximately 57 feet wide from the common property line to the Red Fish parking lot and 54 feet to the restaurant itself. It establishes an equal sized unbuildable area on the Red Fish property and provides a permanent buffer between the adjacent properties where one is not required at all by the LMO.

#### 02. These conditions do not generally apply to other properties in the vicinity.

A review of the properties in the Sea Pines Commercial zoning district shows that most of the properties encroach within the 20 ft. Adjacent use setback. Many within mere feet of the property line, and none provided with a wooded lagoon amenity to provide a buffer between the properties. All of these properties are subject to a 20 ft. side setback buffer by the LMO and would experience hardship if required to redevelop using the current setback standards.