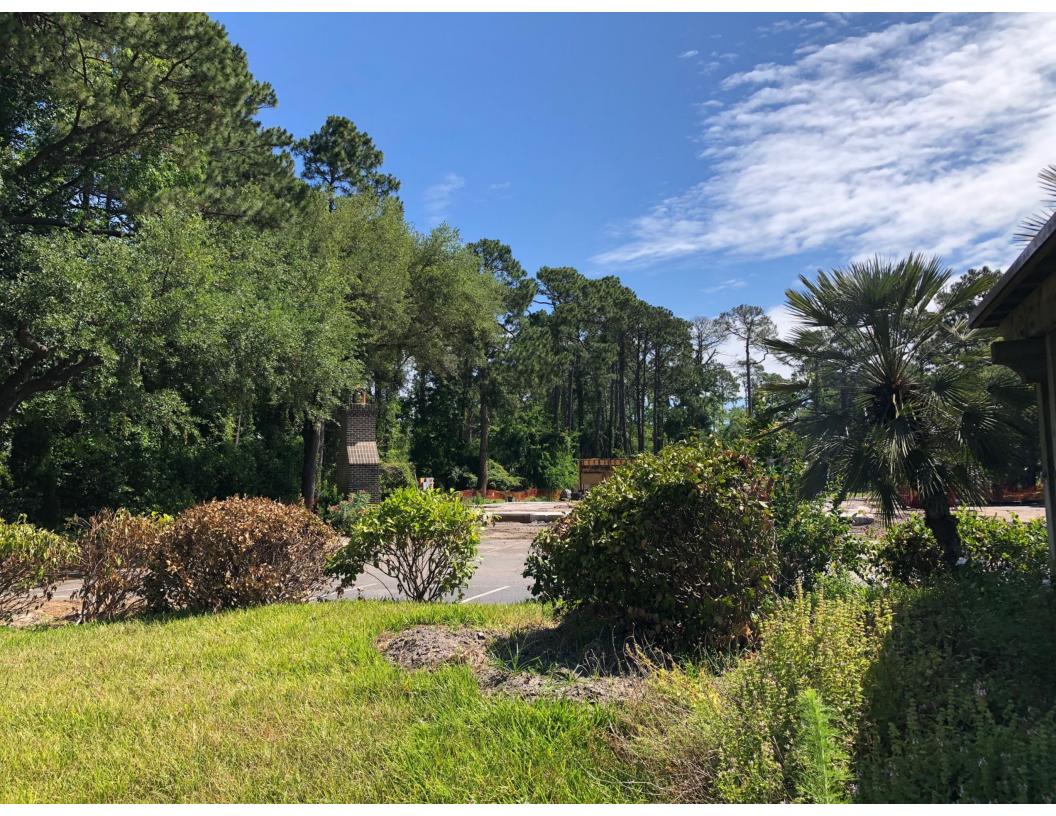

This wooded area between the Smokehouse property at 34 Palmetto Bay Road is the Red Fish Restaurant property at 8 Archer Road. It is a swath of mature trees and underbrush concealing an extension of the Arrow Road drainage lagoon network. This buffer is approximately 57 feet wide from the common property line to the Red Fish parking lot and 54 feet to the restaurant itself. It establishes an equal sized unbuildable area on the Red Fish property and provides a permanent buffer between the adjacent properties where one is not required at all by the LMO.

View from the bike path along the left side property line.

View to the front of the Smokehouse property.
The canopy of the 26" Live Oak cover the fireplace chimney and are in front of the proposed stair.