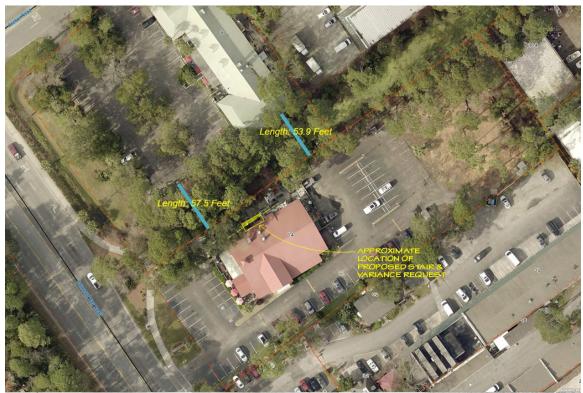

#### **Findings of Facts:**

- O Staff has received no letters of opposition to this variance request.
- O Staff has received a letter of support from the owner/operator of the adjacent property/restaurant located at 8 Archer Road, which contains the Redfish Restaurant.
- O While there is no buffer required between the two adjoining properties, there is an approximately 57' wide wooded area that serves as a buffer between the Smokehouse property and the adjacent property/restaurant located at 8 Archer Road.
- o The proposed stair doesn't impact any adjacent properties other than 8 Archer Road.

This wooded area between the Smokehouse property at 34 Palmetto Bay Road is the Red Fish Restaurant property at 8 Archer Road. It is a swath of mature trees and underbrush concealing an extension of the Arrow Road drainage lagoon network. This buffer is approximately 57 feet wide from the common property line to the Red Fish parking lot and 54 feet to the restaurant itself. It establishes an equal sized unbuildable area on the Red Fish property and provides a permanent buffer between the adjacent properties where one is not required at all by the LMO.

Granting the 4'-0" variance request will not be of substantial detriment to the adjacent property to the public good, and the character of the zoning district will not be harmed. The existence of the lagoon and buffer will make the setback variance unperceivable to the eye. The relationship between the restaurants on the subject setback line is unique to the adjacent properties along the Sea Pines Commercial zoning district as it provides ample setback and buffer, rather than little to none. The resulting stair will be appropriate for the scale of the building and its context, and its architecture will add to the character of the neighborhood.