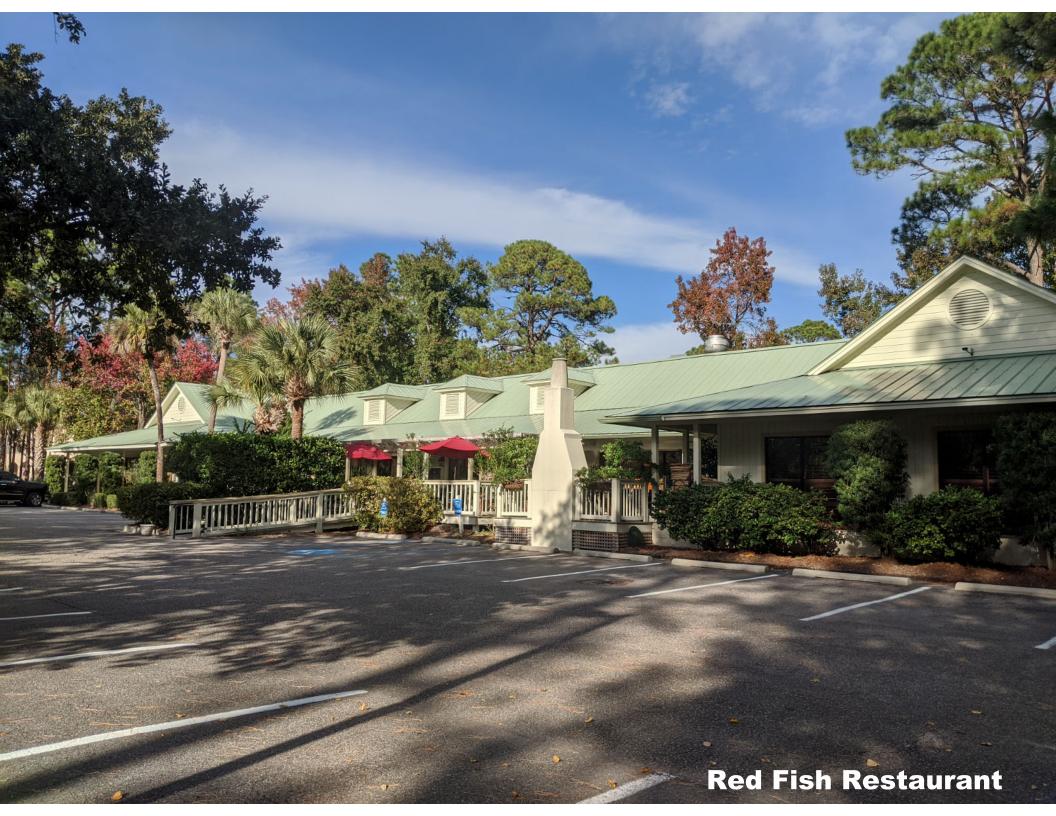

#### **Findings of Facts:**

- O Staff has received no letters of opposition to this variance request.
- O Staff has received a letter of support from the owner/operator of the adjacent property/restaurant located at 8 Archer Road, which contains the Redfish Restaurant.
- O While there is no buffer required between the two adjoining properties, there is an approximately 57' wide wooded area that serves as a buffer between the Smokehouse property and the adjacent property/restaurant located at 8 Archer Road.
- o The proposed stair doesn't impact any adjacent properties other than 8 Archer Road.

If approved the small variance will not adversely affect neighboring (Redfish) parking lot in any way due to a large drainage easement & heavy vegetation (see attached Redfish letter). The sideline setback variance does not affect the streetscape and is 95% blocked by live oak vegetation. (See attached photo).

This wooded area between the Smokehouse property at 34 Palmetto Bay Road is the Red Fish Restaurant property at 8 Archer Road. It is a swath of mature trees and underbrush concealing an extension of the Arrow Road drainage lagoon network. This buffer is approximately 57 feet wide from the common property line to the Red Fish parking lot and 54 feet to the restaurant itself. It establishes an equal sized unbuildable area on the Red Fish property and provides a permanent buffer between the adjacent properties where one is not required at all by the LMO.

Aerial view of the buffer between the Smokehouse (red roof) and the Red Fish (light green roof) restaurants

A view to the Smokehouse Restaurant property from the entrance ramp to the Red Fish restaurant.

Plat of the Red Fish restaurant (Lot 31) showing a portion of the lagoon property added to the plat in 1998. The Red Fish restaurant was constructed in 1985. The Smokehouse is located at right (Parcel G).