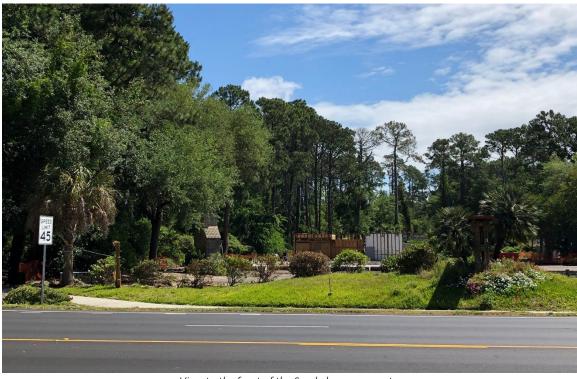

Aerial view of the buffer between the Smokehouse (red roof) and the Red Fish (light green roof) restaurants

A view to the Smokehouse Restaurant property from the entrance ramp to the Red Fish restaurant.

This wooded area between the Smokehouse property at 34 Palmetto Bay Road is the Red Fish Restaurant property at 8 Archer Road. It is a swath of mature trees and underbrush concealing an extension of the Arrow Road drainage lagoon network. This buffer is approximately 57 feet wide from the common property line to the Red Fish parking lot and 54 feet to the restaurant itself. It establishes an equal sized unbuildable area on the Red Fish property and provides a permanent buffer between the adjacent properties where one is not required at all by the LMO.