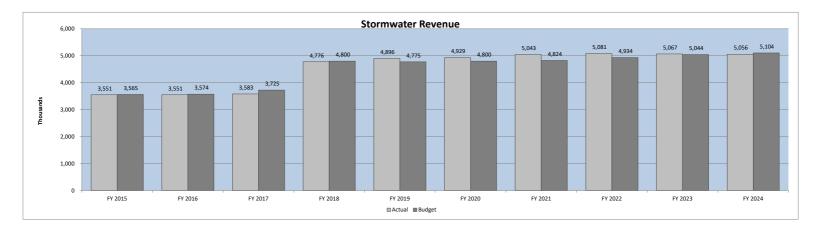

# **Stormwater Utility Fund**

The Business Type Activity – Stormwater data are presented on the modified accrual basis of accounting. This basis reflects the very close relationship between revenues and expenditures. These balances will change as Town staff modifies the accounts to full accrual basis, the required presentation basis in the Town's Annual Comprehensive Financial Report.

The Stormwater revenue collected by the County is normally remitted to the Town mainly during the December through February time period. Expenditures are incurred throughout the fiscal year. The expenses this year to date include \$1,426,809 for Capital Outlays, \$68,820 for Debt Service, and \$1,524,676 for operations.