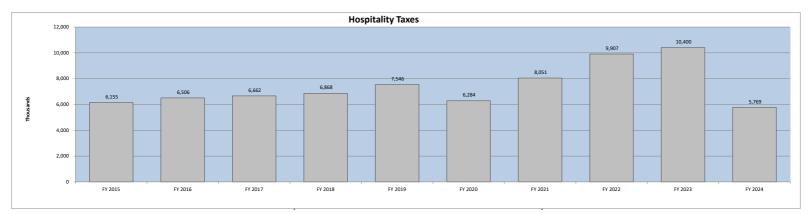

**Tourism-driven revenue** results which is comprised of ATAX/Beach and Hospitality taxes are in total about the same as last fiscal year. The local ATAX and Beach Fees are based on accommodations while the HTAX is a function of prepared meals and beverage sales.

|         | Local ATAX/ E | 5         | ŀ        | Hospitality Tax |           |          | <u>Total</u> |           |          |  |
|---------|---------------|-----------|----------|-----------------|-----------|----------|--------------|-----------|----------|--|
|         | Received      | \$ Change | % Change | Received        | \$ Change | % Change | Received     | \$ Change | % Change |  |
| FY 2023 | 11,391,244    |           |          | 5,648,208       |           |          | 17,039,452   |           |          |  |
| FY 2024 | 11,276,159    | (115,085) | -1%      | 5,768,808       | 120,600   | 2%       | 17,044,967   | 5,515     | 0%       |  |

|                           | <br>FY 2024<br>actual | FY 2023<br>actual | \$<br>variance  | %<br>variance | Variance<br>Code |
|---------------------------|-----------------------|-------------------|-----------------|---------------|------------------|
|                           |                       |                   |                 |               |                  |
| State accommodations tax  | \$<br>6,918,685       | \$<br>7,156,714   | \$<br>(238,029) | -3%           |                  |
| Tax increment financing   | 7,238,732             | 6,299,812         | 938,920         | 15%           | В                |
| Real estate transfer fees | 3,470,620             | 3,536,676         | (66,056)        | -2%           | А                |
| Beach preservation fees   | 7,517,439             | 7,594,163         | (76,724)        | -1%           | А                |
| Hospitality tax           | 5,768,808             | 5,648,208         | 120,600         | 2%            | А                |
| Natural disaster tax      | -                     | 137,591           | (137,591)       | -100%         | Е                |
| Road Usage Fees           | 1,124                 | 7,973             | (6,849)         | -86%          | D                |
| Short-term rental fee     | 1,844,250             | 1,350,261         | 493,989         | 37%           | F                |
| Electric franchise fee    | <br>1,991,367         | 1,977,570         | 13,797          | 1%            | СС               |
|                           | \$<br>34,751,025      | \$<br>33,708,968  | \$<br>1,042,057 | 3%            |                  |

## FISCAL YEAR 2024 - THROUGH MARCH (9th PERIOD)

|                                  | Tax<br>Increment<br>Financing | Road Usage<br>Fee | Accom.<br>Tax | Real Estate<br>Transfer Fee | Hospitality<br>Tax | Beach<br>Preservation<br>Fee | Non-Major<br>Governmental<br>Funds | Total<br>Special Revenue<br>Funds |
|----------------------------------|-------------------------------|-------------------|---------------|-----------------------------|--------------------|------------------------------|------------------------------------|-----------------------------------|
| Revenues:                        |                               |                   |               |                             |                    |                              |                                    |                                   |
| Real and Personal Property Taxes | \$ 7,238,732                  |                   | -             | \$-                         | \$-                | \$-                          | \$-                                | \$ 7,238,732                      |
| Road Usage Fees                  | -                             | 1,124             | -             | -                           | -                  | -                            | -                                  | 1,124                             |
| Accommodations Tax-State         | -                             | -                 | 6,918,685     | -                           | -                  | -                            | -                                  | 6,918,685                         |
| Hospitality Tax                  | -                             | -                 | -             | -                           | 5,768,808          | -                            | -                                  | 5,768,808                         |
| Real Estate Transfer Fees        | -                             | -                 | -             | 3,470,620                   | -                  | -                            | -                                  | 3,470,620                         |
| Beach Preservation Fees          | -                             | -                 | -             | -                           | -                  | 7,517,439                    | -                                  | 7,517,439                         |
| Electric Franchise Fees          | -                             | -                 | -             | -                           | -                  | -                            | 1,991,367                          | 1,991,367                         |
| Short Term Rental Fees           | -                             | -                 | -             | -                           | -                  | -                            | 1,844,250                          | 1,844,250                         |
| Grant Revenue                    | -                             | -                 | -             | -                           | -                  | -                            | 741,459                            | 741,459                           |
| Investment Income                | 282,792                       | 77,065            | 365,805       | 378,475                     | 982,073            | 1,483,844                    | 1,680,745                          | 5,250,799                         |
| Total Revenues                   | 7,521,524                     | 78,189            | 7,284,490     | 3,849,095                   | 6,750,881          | 9,001,283                    | 6,257,821                          | 40,743,283                        |
| Expenditures:                    |                               |                   |               |                             |                    |                              |                                    |                                   |
| General Government               |                               |                   |               |                             |                    |                              |                                    |                                   |
| Town Council                     | -                             | -                 | -             | -                           | -                  | -                            | -                                  | -                                 |
| Town Manager                     |                               | -                 | -             | -                           | -                  | -                            | -                                  | -                                 |
| Administration                   | -                             | -                 | -             | -                           | -                  | -                            | -                                  | -                                 |
| Administration/Legal             | _                             | _                 | -             | 34,706                      | _                  | -                            | _                                  | 34,706                            |
| Finance                          | _                             | _                 | -             | -                           | _                  | -                            | (2,218)                            | (2,218)                           |
| rindice                          | -                             | -                 | -             | 34,706                      | -                  | -                            | (2,218)                            | 32,488                            |
| Community Services               |                               |                   |               |                             |                    |                              |                                    |                                   |
| Community Development            | -                             | -                 | -             | -                           | -                  | -                            | 63,405                             | 63,405                            |
| Public Projects and Facilities   | -                             | -                 | -             | -                           | -                  | -                            | -                                  | -                                 |
|                                  | -                             | -                 | -             | -                           | -                  | -                            | 63,405                             | 63,405                            |
| Public Safety                    |                               |                   |               |                             |                    |                              |                                    |                                   |
| Sheriff/Shore Svcs               | -                             | -                 | -             | -                           | -                  | -                            | -                                  | -                                 |
| Fire & Rescue                    | -                             | -                 | -             | -                           | -                  | -                            | 546,236                            | 546,236                           |
|                                  | -                             | -                 | -             | -                           | -                  | -                            | 546,236                            | 546,236                           |
| Grants                           | -                             | -                 | 5,505,923     | -                           | -                  | 25,600                       | 485,623                            | 6,017,146                         |
| Capital Outlay/Projects          | -                             | -                 | -             | -                           | -                  | -                            | -                                  | -                                 |
| Total expenditures               | -                             | -                 | 5,505,923     | 34,706                      | -                  | 25,600                       | 1,093,046                          | 6,659,275                         |
| Excess (deficiency) of revenues  |                               |                   |               |                             |                    |                              |                                    |                                   |
| over (under) expenditures        | 7,521,524                     | 78,189            | 1,778,567     | 3,814,389                   | 6,750,881          | 8,975,683                    | 5,164,775                          | 34,084,008                        |