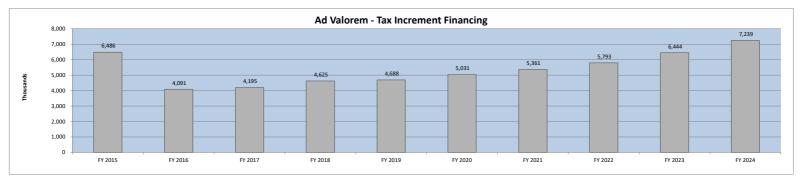

## FISCAL YEAR 2024 - THROUGH MARCH (9th PERIOD)

|                                  | Tax<br>Increment<br>Financing | Road Usage<br>Fee | Accom.<br>Tax | Real Estate<br>Transfer Fee | Hospitality<br>Tax | Beach<br>Preservation<br>Fee | Non-Major<br>Governmental<br>Funds | Total<br>Special Revenue<br>Funds |
|----------------------------------|-------------------------------|-------------------|---------------|-----------------------------|--------------------|------------------------------|------------------------------------|-----------------------------------|
| Revenues:                        |                               |                   |               |                             |                    |                              |                                    |                                   |
| Real and Personal Property Taxes | \$ 7,238,732                  |                   | -             | \$-                         | \$-                | \$-                          | \$-                                | \$ 7,238,732                      |
| Road Usage Fees                  | -                             | 1,124             | -             | -                           | -                  | -                            | -                                  | 1,124                             |
| Accommodations Tax-State         | -                             | -                 | 6,918,685     | -                           | -                  | -                            | -                                  | 6,918,685                         |
| Hospitality Tax                  | -                             | -                 | -             | -                           | 5,768,808          | -                            | -                                  | 5,768,808                         |
| Real Estate Transfer Fees        | -                             | -                 | -             | 3,470,620                   | -                  | -                            | -                                  | 3,470,620                         |
| Beach Preservation Fees          | -                             | -                 | -             | -                           | -                  | 7,517,439                    | -                                  | 7,517,439                         |
| Electric Franchise Fees          | -                             | -                 | -             | -                           | -                  | -                            | 1,991,367                          | 1,991,367                         |
| Short Term Rental Fees           | -                             | -                 | -             | -                           | -                  | -                            | 1,844,250                          | 1,844,250                         |
| Grant Revenue                    | -                             | -                 | -             | -                           | -                  | -                            | 741,459                            | 741,459                           |
| Investment Income                | 282,792                       | 77,065            | 365,805       | 378,475                     | 982,073            | 1,483,844                    | 1,680,745                          | 5,250,799                         |
| Total Revenues                   | 7,521,524                     | 78,189            | 7,284,490     | 3,849,095                   | 6,750,881          | 9,001,283                    | 6,257,821                          | 40,743,283                        |
| Expenditures:                    |                               |                   |               |                             |                    |                              |                                    |                                   |
| General Government               |                               |                   |               |                             |                    |                              |                                    |                                   |
| Town Council                     | -                             | -                 | -             | -                           | -                  | -                            | -                                  | -                                 |
| Town Manager                     |                               | -                 | -             | -                           | -                  | -                            | -                                  | -                                 |
| Administration                   | -                             | -                 | -             | -                           | -                  | -                            | -                                  | -                                 |
| Administration/Legal             | _                             | _                 | -             | 34,706                      | _                  | -                            | _                                  | 34,706                            |
| Finance                          | _                             | _                 | -             | -                           | _                  | -                            | (2,218)                            | (2,218)                           |
| rindice                          | -                             | -                 | -             | 34,706                      | -                  | -                            | (2,218)                            | 32,488                            |
| Community Services               |                               |                   |               |                             |                    |                              |                                    |                                   |
| Community Development            | -                             | -                 | -             | -                           | -                  | -                            | 63,405                             | 63,405                            |
| Public Projects and Facilities   | -                             | -                 | -             | -                           | -                  | -                            | -                                  | -                                 |
|                                  | -                             | -                 | -             | -                           | -                  | -                            | 63,405                             | 63,405                            |
| Public Safety                    |                               |                   |               |                             |                    |                              |                                    |                                   |
| Sheriff/Shore Svcs               | -                             | -                 | -             | -                           | -                  | -                            | -                                  | -                                 |
| Fire & Rescue                    | -                             | -                 | -             | -                           | -                  | -                            | 546,236                            | 546,236                           |
|                                  | -                             | -                 | -             | -                           | -                  | -                            | 546,236                            | 546,236                           |
| Grants                           | -                             | -                 | 5,505,923     | -                           | -                  | 25,600                       | 485,623                            | 6,017,146                         |
| Capital Outlay/Projects          | -                             | -                 | -             | -                           | -                  | -                            | -                                  | -                                 |
| Total expenditures               | -                             | -                 | 5,505,923     | 34,706                      | -                  | 25,600                       | 1,093,046                          | 6,659,275                         |
| Excess (deficiency) of revenues  |                               |                   |               |                             |                    |                              |                                    |                                   |
| over (under) expenditures        | 7,521,524                     | 78,189            | 1,778,567     | 3,814,389                   | 6,750,881          | 8,975,683                    | 5,164,775                          | 34,084,008                        |

|                           | <br>FY 2024<br>actual | FY 2023<br>actual | \$<br>variance  | %<br>variance | Variance<br>Code |
|---------------------------|-----------------------|-------------------|-----------------|---------------|------------------|
|                           |                       |                   |                 |               |                  |
| State accommodations tax  | \$<br>6,918,685       | \$<br>7,156,714   | \$<br>(238,029) | -3%           |                  |
| Tax increment financing   | 7,238,732             | 6,299,812         | 938,920         | 15%           | В                |
| Real estate transfer fees | 3,470,620             | 3,536,676         | (66,056)        | -2%           | А                |
| Beach preservation fees   | 7,517,439             | 7,594,163         | (76,724)        | -1%           | А                |
| Hospitality tax           | 5,768,808             | 5,648,208         | 120,600         | 2%            | А                |
| Natural disaster tax      | -                     | 137,591           | (137,591)       | -100%         | Е                |
| Road Usage Fees           | 1,124                 | 7,973             | (6,849)         | -86%          | D                |
| Short-term rental fee     | 1,844,250             | 1,350,261         | 493,989         | 37%           | F                |
| Electric franchise fee    | <br>1,991,367         | 1,977,570         | 13,797          | 1%            | СС               |
|                           | \$<br>34,751,025      | \$<br>33,708,968  | \$<br>1,042,057 | 3%            |                  |