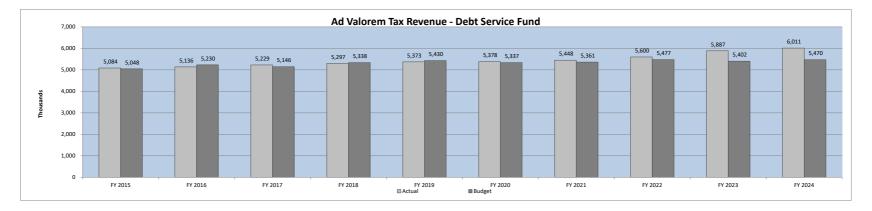

# Debt Service Fund

Debt service payments are due at various times during the fiscal year. As of the end of March, \$10,687,745.30 or 62% of the current year's obligations, have come due and been paid. No new money debt has been issued since 2019.