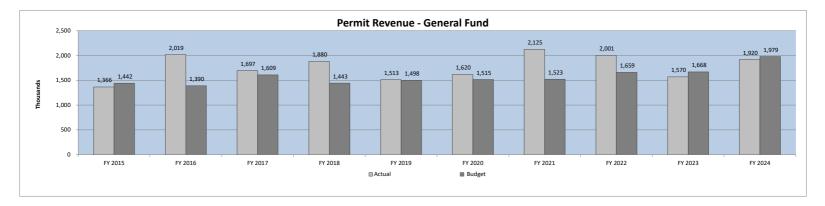

#### Permit Revenue - General Fund Revenues by Month/Fiscal Year

| Fiscal Year | July    | August  | September | Quarter 1 | October | November | December | Quarter 2 | January | February | March   | Quarter 3 | April   | May     | June    | Quarter 4 | Total       |
|-------------|---------|---------|-----------|-----------|---------|----------|----------|-----------|---------|----------|---------|-----------|---------|---------|---------|-----------|-------------|
| 2015        | 64,487  | 98,823  | 162,089   | 325,399   | 139,853 | 79,470   | 125,358  | 344,681   | 130,328 | 97,689   | 112,305 | 340,322   | 105,162 | 100,893 | 149,288 | 355,343   | 1,365,745   |
|             | 5%      | 7%      | 12%       | 24%       | 10%     | 6%       | 9%       | 25%       | 10%     | 7%       | 8%      | 25%       | 8%      | 7%      | 11%     | 26%       | 100%        |
| 2016        | 100,767 | 319,063 | 101,951   | 521,781   | 113,000 | 243,173  | 96,279   | 452,452   | 123,260 | 129,013  | 304,442 | 556,715   | 112,799 | 106,680 | 268,241 | 487,720   | 2,018,668   |
|             | 5%      | 16%     | 5%        | 26%       | 6%      | 12%      | 5%       | 22%       | 6%      | 6%       | 15%     | 28%       | 6%      | 5%      | 13%     | 24%       | 100%        |
| 2017        | 84,579  | 151,705 | 108,292   | 344,576   | 105,919 | 203,734  | 184,066  | 493,719   | 160,748 | 160,575  | 139,856 | 461,179   | 141,799 | 110,359 | 145,807 | 397,965   | 1,697,439   |
|             | 5%      | 9%      | 6%        | 20%       | 6%      | 12%      | 11%      | 29%       | 9%      | 9%       | 8%      | 27%       | 8%      | 7%      | 9%      | 23%       | 100%        |
| 2018        | 114,217 | 150,687 | 75,196    | 340,100   | 316,243 | 185,048  | 208,245  | 709,536   | 161,773 | 147,768  | 124,883 | 434,424   | 133,612 | 125,350 | 137,208 | 396,170   | 1,880,230   |
|             | 6%      | 8%      | 4%        | 18%       | 17%     | 10%      | 11%      | 38%       | 9%      | 8%       | 7%      | 23%       | 7%      | 7%      | 7%      | 21%       | <i>100%</i> |
| 2019        | 96,100  | 155,990 | 157,720   | 409,810   | 159,615 | 123,830  | 97,878   | 381,323   | 137,075 | 130,264  | 164,498 | 431,837   | 105,075 | 93,622  | 91,486  | 290,183   | 1,513,153   |
|             | 6%      | 10%     | 10%       | 27%       | 11%     | 8%       | 6%       | 25%       | 9%      | 9%       | 11%     | 29%       | 7%      | 6%      | 6%      | 19%       | <i>100%</i> |
| 2020        | 93,827  | 106,015 | 110,305   | 310,147   | 165,951 | 114,083  | 296,031  | 576,065   | 151,832 | 136,774  | 134,678 | 423,284   | 98,245  | 72,272  | 139,626 | 310,143   | 1,619,639   |
|             | 6%      | 7%      | 7%        | 19%       | 10%     | 7%       | 18%      | 36%       | 9%      | 8%       | 8%      | 26%       | 6%      | 4%      | 9%      | 19%       | <i>100%</i> |
| 2021        | 128,998 | 124,954 | 103,872   | 357,824   | 155,687 | 112,763  | 182,480  | 450,930   | 346,996 | 151,728  | 214,465 | 713,189   | 233,801 | 237,238 | 132,400 | 603,439   | 2,125,382   |
|             | 6%      | 6%      | 5%        | 17%       | 7%      | 5%       | 9%       | 21%       | 16%     | 7%       | 10%     | 34%       | 11%     | 11%     | 6%      | 28%       | <i>100%</i> |
| 2022        | 131,777 | 103,433 | 230,861   | 466,071   | 191,337 | 195,708  | 144,669  | 531,714   | 205,720 | 133,561  | 181,356 | 520,637   | 148,935 | 162,933 | 170,755 | 482,623   | 2,001,045   |
|             | 7%      | 5%      | 12%       | 23%       | 10%     | 10%      | 7%       | 27%       | 10%     | 7%       | 9%      | 26%       | 7%      | 8%      | 9%      | 24%       | <i>100%</i> |
| 2023        | 143,971 | 144,324 | 140,598   | 428,893   | 182,919 | 161,853  | 90,942   | 435,714   | 132,166 | 114,368  | 114,310 | 360,844   | 89,881  | 125,812 | 128,982 | 344,675   | 1,570,126   |
|             | 9%      | 9%      | 9%        | 27%       | 12%     | 10%      | 6%       | 28%       | 8%      | 7%       | 7%      | 23%       | 6%      | 8%      | 8%      | 22%       | <i>100%</i> |
| 2024        | 139,201 | 216,640 | 299,979   | 655,820   | 172,342 | 169,206  | 437,189  | 778,737   | 218,891 | 135,559  | 130,844 | 485,294   | -       | -       | -       | -         | 1,919,851   |
|             | 7%      | 11%     | 16%       | 34%       | 9%      | 9%       | 23%      | 41%       | 11%     | 7%       | 7%      | 25%       | 0%      | 0%      | 0%      | 0%        | <i>100%</i> |