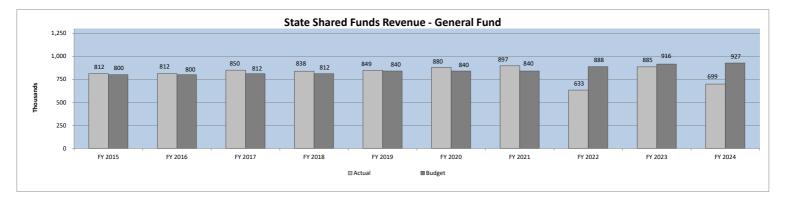

#### State Shared Revenue - General Fund Revenues by Month/Fiscal Year

| Fiscal Year | July | August  | September | Quarter 1 | October | November | December | Quarter 2 | January | February | March | Quarter 3 | April   | May     | June        | Quarter 4 | Total           |
|-------------|------|---------|-----------|-----------|---------|----------|----------|-----------|---------|----------|-------|-----------|---------|---------|-------------|-----------|-----------------|
| 2015        | -    | -       | -         | -         | 270,657 | -        | -        | 270,657   | 176,555 | -        | -     | 176,555   | 176,555 | -       | 188,318     | 364,873   | 812,085         |
|             | 0%   | 0%      | 0%        | 0%        | 33%     | 0%       | 0%       | 33%       | 22%     | 0%       | 0%    | 22%       | 22%     | 0%      | 23%         | 45%       | 100%            |
| 2016        |      |         |           | -         | 235,369 |          |          | 235,369   | 188,318 | -        | -     | 188,318   | 188,317 | -       | 200,318     | 388,635   | 812,322         |
|             | 0%   | 0%      | 0%        | 0%        | 29%     | 0%       | 0%       | 29%       | 23%     | 0%       | 0%    | 23%       | 23%     | 0%      | 25%         | 48%       | 100%            |
|             |      |         |           |           |         |          |          |           |         |          |       |           |         |         |             |           |                 |
| 2017        | -    | -       | -         | -         | 239,980 | -        | -        | 239,980   | 200,080 | -        | -     | 200,080   | 200,081 | 274     | 209,491     | 409,846   | 849,906         |
|             | 0%   | 0%      | 0%        | 0%        | 28%     | 0%       | 0%       | 28%       | 24%     | 0%       | 0%    | 24%       | 24%     | 0%      | 25%         | 48%       | 100%            |
| 2018        | -    | -       | -         | -         | 209,491 |          | -        | 209,491   | 209,490 | -        | -     | 209,490   | 209,491 | 361     | 209,490     | 419,342   | 838,323         |
|             | 0%   | 0%      | 0%        | 0%        | 25%     | 0%       | 0%       | 25%       | 25%     | 0%       | 0%    | 25%       | 25%     | 0%      | 25%         | 50%       | 100%            |
|             |      |         |           |           | 200.404 |          |          |           | 200 426 |          |       |           |         |         | 222.272     |           |                 |
| 2019        | -    | -       | -         | -         | 209,491 |          | -        | 209,491   | 209,436 |          | -     | 209,436   | 209,437 | -       | 220,378     | 429,815   | 848,742         |
|             | 0%   | 0%      | 0%        | 0%        | 25%     | 0%       | 0%       | 25%       | 25%     | 0%       | 0%    | 25%       | 25%     | 0%      | 26%         | 51%       | 100%            |
| 2020        | -    | -       | -         | -         | 219,899 | -        | -        | 219,899   | 219,900 | -        | -     | 219,900   | 219,899 | -       | 220,161     | 440,060   | 879,859         |
|             | 0%   | 0%      | 0%        | 0%        | 25%     | 0%       | 0%       | 25%       | 25%     | 0%       | 0%    | 25%       | 25%     | 0%      | 25%         | 50%       | 100%            |
| 2021        |      |         |           | _         | 219,899 |          |          | 219,899   | 219,900 |          |       | 219,900   | 219,899 |         | 237,211     | 457,110   | 896,909         |
| 2021        | - 0% | -<br>0% | - 0%      | - 0%      | 219,899 | - 0%     | - 0%     | 219,899   | 219,900 | -<br>0%  | - 0%  | 219,900   | 219,899 | -<br>0% | 257,211 26% | 457,110   | 898,909<br>100% |
|             |      |         |           |           |         |          |          |           |         |          |       |           |         |         |             |           |                 |
| 2022        | -    | -       | -         | -         | -       | 210,148  | -        | 210,148   | -       | 208,011  | -     | 208,011   | 214,422 | 663     | -           | 215,085   | 633,244         |
|             | 0%   | 0%      | 0%        | 0%        | 0%      | 33%      | 0%       | 33%       | 0%      | 33%      | 0%    | 33%       | 34%     | 0%      | 0%          | 34%       | 100%            |
| 2023        | -    | 220,655 |           | 220,655   | 220,656 |          |          | 220,656   | 220,655 | 2,453    |       | 223,108   | 220,655 | -       | 15          | 220,670   | 885,089         |
| 1010        | 0%   | 25%     | 0%        | 25%       | 25%     | 0%       | 0%       | 25%       | 25%     | 0%       | 0%    | 25%       | 25%     | 0%      | 0%          | 25%       | 100%            |
|             |      |         |           |           |         |          |          |           |         |          |       |           |         |         |             |           |                 |
| 2024        | -    | 231,688 | -         | 231,688   | 231,689 | -        | -        | 231,689   | 231,688 | 3,535    | -     | 235,223   | -       | -       | -           | -         | 698,600         |
|             | 0%   | 33%     | 0%        | 33%       | 33%     | 0%       | 0%       | 33%       | 33%     | 1%       | 0%    | 34%       | 0%      | 0%      | 0%          | 0%        | 100%            |