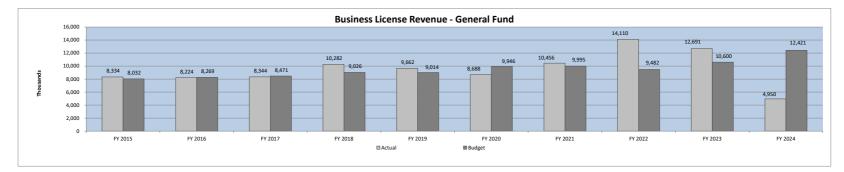

#### Business License Revenue - General Fund Revenues by Month/Fiscal Year

| Fiscal Year | July    | August    | September | Quarter 1 | October | November | December | Quarter 2 | January | February  | March     | Quarter 3 | April     | May       | June      | Quarter 4 | Total      |
|-------------|---------|-----------|-----------|-----------|---------|----------|----------|-----------|---------|-----------|-----------|-----------|-----------|-----------|-----------|-----------|------------|
| 2015        | 79,439  | 46,277    | 37,406    | 163,122   | 54,303  | 29,975   | 51,227   | 135,505   | 357,876 | 519,711   | 919,577   | 1,797,164 | 560,605   | 1,467,154 | 4,210,929 | 6,238,688 | 8,334,479  |
|             | 1%      | 1%        | 0%        | 2%        | 1%      | 0%       | 1%       | 2%        | 4%      | 6%        | 11%       | 22%       | 7%        | 18%       | 51%       | 75%       | 100%       |
| 2016        | 27,568  | 80,864    | 36,572    | 145,004   | 29,088  | 27,176   | 38,215   | 94,479    | 548,654 | 602,120   | 624,890   | 1,775,664 | 687,639   | 1,448,058 | 4,073,467 | 6,209,164 | 8,224,311  |
|             | 0%      | 1%        | 0%        | 2%        | 0%      | 0%       | 0%       | 1%        | 7%      | 7%        | 8%        | 22%       | 8%        | 18%       | 50%       | 75%       | 100%       |
| 2017        | 64,509  | 86,648    | 59,972    | 211,129   | 86,132  | 28,244   | 29,660   | 144,036   | 520,807 | 583,336   | 663,953   | 1,768,096 | 650,430   | 1,419,353 | 4,150,907 | 6,220,690 | 8,343,951  |
|             | 1%      | 1%        | 1%        | 3%        | 1%      | 0%       | 0%       | 2%        | 6%      | 7%        | 8%        | 21%       | 8%        | 17%       | 50%       | 75%       | 100%       |
| 2018        | 67,290  | 30,256    | 20,838    | 118,384   | 28,558  | 18,345   | 30,319   | 77,222    | 651,902 | 620,383   | 876,833   | 2,149,118 | 820,658   | 1,802,887 | 5,314,075 | 7,937,620 | 10,282,344 |
|             | 1%      | 0%        | 0%        | 1%        | 0%      | 0%       | 0%       | 1%        | 6%      | 6%        | 9%        | 21%       | 8%        | 18%       | 52%       | 77%       | 100%       |
| 2019        | 120,174 | 97,474    | 21,523    | 239,171   | 18,774  | 32,052   | 35,040   | 85,866    | 462,293 | 709,984   | 1,049,815 | 2,222,092 | 1,940,418 | 884,638   | 4,289,447 | 7,114,503 | 9,661,632  |
|             | 1%      | 1%        | 0%        | 2%        | 0%      | 0%       | 0%       | 1%        | 5%      | 7%        | 11%       | 23%       | 20%       | 9%        | 44%       | 74%       | 100%       |
| 2020        | 66,795  | 70,285    | 28,064    | 165,144   | 22,083  | 18,401   | 56,975   | 97,459    | 677,419 | 756,256   | 806,783   | 2,240,458 | 690,681   | 841,272   | 4,653,455 | 6,185,408 | 8,688,469  |
|             | 1%      | 1%        | 0%        | 2%        | 0%      | 0%       | 1%       | 1%        | 8%      | 9%        | 9%        | 26%       | 8%        | 10%       | 54%       | 71%       | 100%       |
| 2021        | 24,115  | 328,495   | 1,155,774 | 1,508,384 | 28,558  | 19,766   | 20,679   | 69,003    | 794,863 | 672,581   | 1,142,632 | 2,610,076 | 1,682,248 | 864,591   | 3,721,334 | 6,268,173 | 10,455,636 |
|             | 0%      | 3%        | 11%       | 14%       | 0%      | 0%       | 0%       | 1%        | 8%      | 6%        | 11%       | 25%       | 16%       | 8%        | 36%       | 60%       | 100%       |
| 2022        | 87,288  | 1,720,313 | 62,727    | 1,870,328 | 16,434  | 33,564   | 32,331   | 82,329    | 673,839 | 755,432   | 2,021,412 | 3,450,683 | 2,334,599 | 989,418   | 5,382,954 | 8,706,971 | 14,110,311 |
|             | 1%      | 12%       | 0%        | 13%       | 0%      | 0%       | 0%       | 1%        | 5%      | 5%        | 14%       | 24%       | 17%       | 7%        | 38%       | 62%       | 100%       |
| 2023        | 155,970 | 164,738   | 175,702   | 496,410   | 49,355  | 61,981   | 92,114   | 203,450   | 462,002 | 943,435   | 2,083,866 | 3,489,303 | 3,030,776 | 1,385,183 | 4,085,802 | 8,501,761 | 12,690,924 |
|             | 1%      | 1%        | 1%        | 4%        | 0%      | 0%       | 1%       | 2%        | 4%      | 7%        | 16%       | 27%       | 24%       | 11%       | 32%       | 67%       | 100%       |
| 2024        | 422,122 | 98,915    | 1,065,622 | 1,586,659 | 244,951 | 26,523   | 44,117   | 315,591   | 607,225 | 1,032,694 | 1,407,925 | 3,047,844 | -         | -         | -         | -         | 4,950,094  |
|             | 9%      | 2%        | 22%       | 32%       | 5%      | 1%       | 1%       | 6%        | 12%     | 21%       | 28%       | 62%       | 0%        | 0%        | 0%        | 0%        | 100%       |