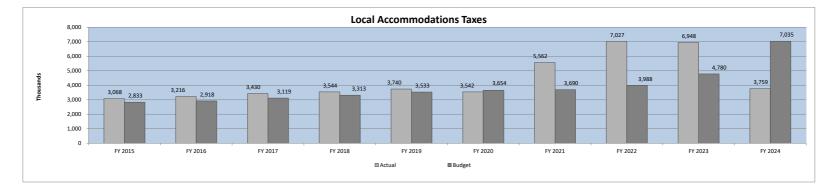

**Tourism-driven revenue** results which is comprised of ATAX/Beach and Hospitality taxes are in total about the same as last fiscal year. The local ATAX and Beach Fees are based on accommodations while the HTAX is a function of prepared meals and beverage sales.

|         | Local ATAX/ E | 5         | ŀ        | Hospitality Tax |           |          | <u>Total</u> |           |          |  |
|---------|---------------|-----------|----------|-----------------|-----------|----------|--------------|-----------|----------|--|
|         | Received      | \$ Change | % Change | Received        | \$ Change | % Change | Received     | \$ Change | % Change |  |
| FY 2023 | 11,391,244    |           |          | 5,648,208       |           |          | 17,039,452   |           |          |  |
| FY 2024 | 11,276,159    | (115,085) | -1%      | 5,768,808       | 120,600   | 2%       | 17,044,967   | 5,515     | 0%       |  |