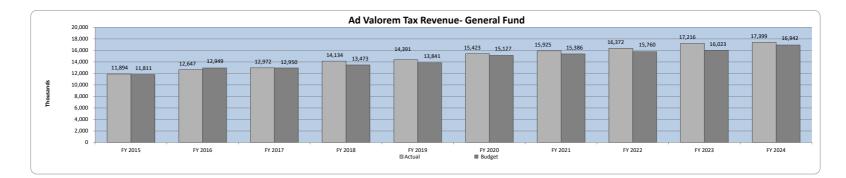

#### Ad Valorem Tax Revenue - General Fund Revenues by Month/Fiscal Year

| Fiscal Year | July   | August  | September | Quarter 1 | October | November  | December  | Quarter 2 | January   | February   | March     | Quarter 3  | April   | May     | June    | Quarter 4 | Total      |
|-------------|--------|---------|-----------|-----------|---------|-----------|-----------|-----------|-----------|------------|-----------|------------|---------|---------|---------|-----------|------------|
| 2015        | 38,766 | 40,487  | 78,203    | 157,456   | 1,930   | 65,991    | 1,847,436 | 1,915,357 | 8,174,584 | 801,920    | 407,838   | 9,384,342  | 86,866  | 68,042  | 282,220 | 437,128   | 11,894,283 |
|             | 0%     | 0%      | 1%        | 1%        | 0%      | 1%        | 16%       | 16%       | 69%       | 7%         | 3%        | 79%        | 1%      | 1%      | 2%      | 4%        | 100%       |
| 2016        | 54,378 | 56,645  | 44,580    | 155,603   | 242,654 | 1,035,837 | -         | 1,278,491 | 5,130,332 | 5,204,417  | 292,106   | 10,626,855 | 63,352  | 293,179 | 229,685 | 586,216   | 12,647,165 |
|             | 0%     | 0%      | 0%        | 1%        | 2%      | 8%        | 0%        | 10%       | 41%       | 41%        | 2%        | 84%        | 1%      | 2%      | 2%      | 5%        | 100%       |
| 2017        | -      | 45,492  | 151,125   | 196,617   | 96,211  | 1,256,627 | 124       | 1,352,962 | 5,313,733 | 5,282,564  | (4,529)   | 10,591,768 | 257,292 | 232,513 | 340,437 | 830,242   | 12,971,589 |
|             | 0%     | 0%      | 1%        | 2%        | 1%      | 10%       | 0%        | 10%       | 41%       | 41%        | 0%        | 82%        | 2%      | 2%      | 3%      | 6%        | 100%       |
| 2018        | -      | 50,808  | 137,351   | 188,159   | 72,190  | 234,127   | 1,457,685 | 1,764,002 | 6,249,336 | 4,588,002  | 598,029   | 11,435,367 | 170,567 | 300,738 | 275,043 | 746,348   | 14,133,876 |
|             | 0%     | 0%      | 1%        | 1%        | 1%      | 2%        | 10%       | 12%       | 44%       | 32%        | 4%        | 81%        | 1%      | 2%      | 2%      | 5%        | 100%       |
| 2019        | -      | 91,400  | 156,556   | 247,956   | 97,341  | 300,315   | 1,050,641 | 1,448,297 | 6,248,987 | 5,499,525  | 239,152   | 11,987,664 | 170,573 | 94,529  | 441,677 | 706,779   | 14,390,696 |
|             | 0%     | 1%      | 1%        | 2%        | 1%      | 2%        | 7%        | 10%       | 43%       | 38%        | 2%        | 83%        | 1%      | 1%      | 3%      | 5%        | 100%       |
| 2020        | -      | 78,876  | 117,043   | 195,919   | 77,560  | 219,771   | 1,076,800 | 1,374,131 | 6,888,648 | 6,055,546  | 206,862   | 13,151,056 | 120,680 | 82,909  | 498,528 | 702,117   | 15,423,223 |
|             | 0%     | 1%      | 1%        | 1%        | 1%      | 1%        | 7%        | 9%        | 45%       | 39%        | 1%        | 85%        | 1%      | 1%      | 3%      | 5%        | 100%       |
| 2021        | -      | 129,642 | 134,157   | 263,799   | 78,169  | 71,690    | 1,220,574 | 1,370,433 | 2,394,688 | 5,006,290  | 5,803,142 | 13,204,120 | 535,164 | 63,488  | 488,351 | 1,087,003 | 15,925,355 |
|             | 0%     | 1%      | 1%        | 2%        | 0%      | 0%        | 8%        | 9%        | 15%       | 31%        | 36%       | 83%        | 3%      | 0%      | 3%      | 7%        | 100%       |
| 2022        | -      | 123,150 | 130,348   | 253,498   | 88,593  | 196,604   | 2,283,332 | 2,568,529 | 6,049,595 | 6,239,459  | 247,081   | 12,536,135 | 273,784 | 481,691 | 258,647 | 1,014,122 | 16,372,284 |
|             | 0%     | 1%      | 1%        | 2%        | 1%      | 1%        | 14%       | 16%       | 37%       | 38%        | 2%        | 77%        | 2%      | 3%      | 2%      | 6%        | 100%       |
| 2023        | -      | 109,860 | 128,669   | 238,529   | 92,597  | 213,772   | 2,325,313 | 2,631,682 | 6,511,449 | 6,656,198  | 228,591   | 13,396,238 | 362,910 | 190,576 | 395,611 | 949,097   | 17,215,546 |
|             | 0%     | 1%      | 1%        | 1%        | 1%      | 1%        | 14%       | 15%       | 38%       | 39%        | 1%        | 78%        | 2%      | 1%      | 2%      | 6%        | 100%       |
| 2024        | -      | 82,227  | 125,358   | 207,585   | 101,124 | 210,816   | 949,509   | 1,261,449 | 5,054,418 | 10,611,016 | 264,829   | 15,930,263 | -       |         | -       | -         | 17,399,297 |
|             | 0%     | 0%      | 1%        | 1%        | 1%      | 1%        | 5%        | 7%        | 29%       | 61%        | 2%        | 92%        | 0%      | 0%      | 0%      | 0%        | 100%       |