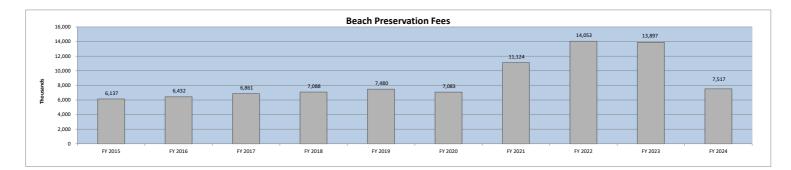

|                           | <br>FY 2024<br>actual | FY 2023<br>actual | \$<br>variance  | %<br>variance | Variance<br>Code |
|---------------------------|-----------------------|-------------------|-----------------|---------------|------------------|
|                           |                       |                   |                 |               |                  |
| State accommodations tax  | \$<br>6,918,685       | \$<br>7,156,714   | \$<br>(238,029) | -3%           |                  |
| Tax increment financing   | 7,238,732             | 6,299,812         | 938,920         | 15%           | В                |
| Real estate transfer fees | 3,470,620             | 3,536,676         | (66,056)        | -2%           | А                |
| Beach preservation fees   | 7,517,439             | 7,594,163         | (76,724)        | -1%           | А                |
| Hospitality tax           | 5,768,808             | 5,648,208         | 120,600         | 2%            | А                |
| Natural disaster tax      | -                     | 137,591           | (137,591)       | -100%         | Е                |
| Road Usage Fees           | 1,124                 | 7,973             | (6,849)         | -86%          | D                |
| Short-term rental fee     | 1,844,250             | 1,350,261         | 493,989         | 37%           | F                |
| Electric franchise fee    | <br>1,991,367         | 1,977,570         | 13,797          | 1%            | СС               |
|                           | \$<br>34,751,025      | \$<br>33,708,968  | \$<br>1,042,057 | 3%            |                  |