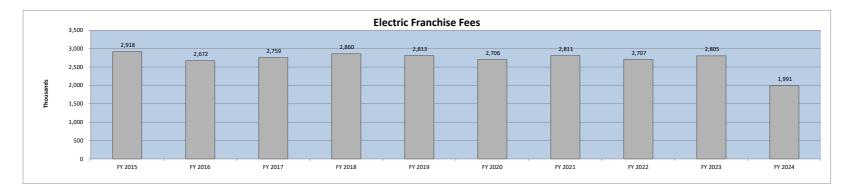

|                           | <br>FY 2024<br>actual | FY 2023<br>actual | \$<br>variance  | %<br>variance | Variance<br>Code |
|---------------------------|-----------------------|-------------------|-----------------|---------------|------------------|
|                           |                       |                   |                 |               |                  |
| State accommodations tax  | \$<br>6,918,685       | \$<br>7,156,714   | \$<br>(238,029) | -3%           |                  |
| Tax increment financing   | 7,238,732             | 6,299,812         | 938,920         | 15%           | В                |
| Real estate transfer fees | 3,470,620             | 3,536,676         | (66,056)        | -2%           | А                |
| Beach preservation fees   | 7,517,439             | 7,594,163         | (76,724)        | -1%           | А                |
| Hospitality tax           | 5,768,808             | 5,648,208         | 120,600         | 2%            | А                |
| Natural disaster tax      | -                     | 137,591           | (137,591)       | -100%         | Е                |
| Road Usage Fees           | 1,124                 | 7,973             | (6,849)         | -86%          | D                |
| Short-term rental fee     | 1,844,250             | 1,350,261         | 493,989         | 37%           | F                |
| Electric franchise fee    | <br>1,991,367         | 1,977,570         | 13,797          | 1%            | СС               |
|                           | \$<br>34,751,025      | \$<br>33,708,968  | \$<br>1,042,057 | 3%            |                  |