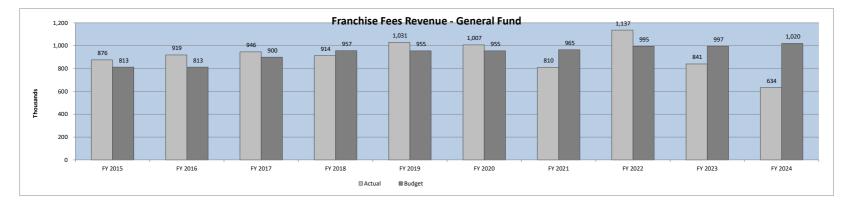

|
| 2023        | -       | 63,127 | -         | 63,127    | 219,390 | -        |          | 219,390   | 223,225 | 60,125   |        | 283,350   | 219,307 | (1)    | 55,379  | 274,685   | 840,552   |
|             | 0%      | 8%     | 0%        | 8%        | 26%     | 0%       | 0%       | 26%       | 27%     | 7%       | 0%     | 34%       | 26%     | 0%     | 7%      | 33%       | 100%      |
| 2024        | -       | -      | 163,458   | 163,458   | 208,072 | -        | -        | 208,072   | 204,626 | 58,270   | -      | 262,896   | -       | -      | -       | -         | 634,426   |
|             | 0%      | 0%     | 26%       | 26%       | 33%     | 0%       | 0%       | 33%       | 32%     | 9%       | 0%     | 41%       | 0%      | 0%     | 0%      | 0%        | 100%      |



#### Local ATAX Revenue - General Fund Revenues by Month/Fiscal Year

| Fiscal Year | July  | August  | September | Quarter 1 | October   | November | December | Quarter 2 | January | February | March  | Quarter 3 | April   | May     | June      | Quarter 4 | Total     |
|-------------|-------|---------|-----------|-----------|-----------|----------|----------|-----------|---------|----------|--------|-----------|---------|---------|-----------|-----------|-----------|
| 2015        | (614) | 66,510  | 88,566    | 154,462   | 1,159,004 | 45,603   | 18,112   | 1,222,719 | 261,750 | 14,873   | 14,870 | 291,493   | 271,055 | 50,135  | 1,078,475 | 1,399,665 | 3,068,339 |
|             | 0%    | 2%      | 3%        | 5%        | 38%       | 1%       | 1%       | 40%       | 9%      | 0%