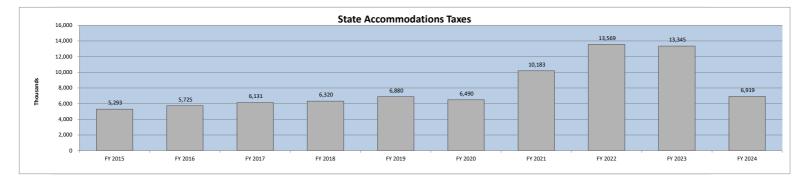

|                           | <br>FY 2024<br>actual | FY 2023<br>actual | \$<br>variance  | %<br>variance | Variance<br>Code |
|---------------------------|-----------------------|-------------------|-----------------|---------------|------------------|
|                           |                       |                   |                 |               |                  |
| State accommodations tax  | \$<br>6,918,685       | \$<br>7,156,714   | \$<br>(238,029) | -3%           |                  |
| Tax increment financing   | 7,238,732             | 6,299,812         | 938,920         | 15%           | В                |
| Real estate transfer fees | 3,470,620             | 3,536,676         | (66,056)        | -2%           | А                |
| Beach preservation fees   | 7,517,439             | 7,594,163         | (76,724)        | -1%           | А                |
| Hospitality tax           | 5,768,808             | 5,648,208         | 120,600         | 2%            | А                |
| Natural disaster tax      | -                     | 137,591           | (137,591)       | -100%         | Е                |
| Road Usage Fees           | 1,124                 | 7,973             | (6,849)         | -86%          | D                |
| Short-term rental fee     | 1,844,250             | 1,350,261         | 493,989         | 37%           | F                |
| Electric franchise fee    | <br>1,991,367         | 1,977,570         | 13,797          | 1%            | СС               |
|                           | \$<br>34,751,025      | \$<br>33,708,968  | \$<br>1,042,057 | 3%            |                  |

## FISCAL YEAR 2024 - THROUGH MARCH (9th PERIOD)

|                                  | Tax<br>Increment<br>Financing | Road Usage<br>Fee | Accom.<br>Tax | Real Estate<br>Transfer Fee | Hospitality<br>Tax | Beach<br>Preservation<br>Fee | Non-Major<br>Governmental<br>Funds | Total<br>Special Revenue<br>Funds |
|----------------------------------|-------------------------------|-------------------|---------------|-----------------------------|--------------------|------------------------------|------------------------------------|-----------------------------------|
| Revenues:                        |                               |                   |               |                             |                    |                              |                                    |                                   |
| Real and Personal Property Taxes | \$ 7,238,732                  |                   | -             | \$-                         | \$-                | \$-                          | \$-                                | \$ 7,238,732                      |
| Road Usage Fees                  | -                             | 1,124             | -             | -                           | -                  | -                            | -                                  | 1,124                             |
| Accommodations Tax-State         | -                             | -                 | 6,918,685     | -                           | -                  | -                            | -                                  | 6,918,685                         |
| Hospitality Tax                  | -                             | -                 | -             | -                           | 5,768,808          | -                            | -                                  | 5,768,808                         |
| Real Estate Transfer Fees        | -                             | -                 | -             | 3,470,620                   | -                  | -                            | -                                  | 3,470,620                         |
| Beach Preservation Fees          | -                             | -                 | -             | -                           | -                  | 7,517,439                    | -                                  | 7,517,439                         |
| Electric Franchise Fees          | -                             | -                 | -             | -                           | -                  | -                            | 1,991,367                          | 1,991,367                         |
| Short Term Rental Fees           | -                             | -                 | -             | -                           | -                  | -                            | 1,844,250                          | 1,844,250                         |
| Grant Revenue                    | -                             | -                 | -             | -                           | -                  | -                            | 741,459                            | 741,459                           |
| Investment Income                | 282,792                       | 77,065            | 365,805       | 378,475                     | 982,073            | 1,483,844                    | 1,680,745                          | 5,250,799                         |
| Total Revenues                   | 7,521,524                     | 78,189            | 7,284,490     | 3,849,095                   | 6,750,881          | 9,001,283                    | 6,257,821                          | 40,743,283                        |
| Expenditures:                    |                               |                   |               |                             |                    |                              |                                    |                                   |
| General Government               |                               |                   |               |                             |                    |                              |                                    |                                   |
| Town Council                     | -                             | -                 | -             | -                           | -                  | -                            | -                                  | -                                 |
| Town Manager                     |                               | -                 | -             | -                           | -                  | -                            | -                                  | -                                 |
| Administration                   | -                             | -                 | -             | -                           | -                  | -                            | -                                  | -                                 |
| Administration/Legal             | _                             | _                 | -             | 34,706                      | _                  | -                            | _                                  | 34,706                            |
| Finance                          | _                             | _                 | -             | -                           | _                  | -                            | (2,218)                            | (2,218)                           |
| rindice                          | -                             | -                 | -             | 34,706                      | -                  | -                            | (2,218)                            | 32,488                            |
| Community Services               |                               |                   |               |                             |                    |                              |                                    |                                   |
| Community Development            | -                             | -                 | -             | -                           | -                  | -                            | 63,405                             | 63,405                            |
| Public Projects and Facilities   | -                             | -                 | -             | -                           | -                  | -                            | -                                  | -                                 |
|                                  | -                             | -                 | -             | -                           | -                  | -                            | 63,405                             | 63,405                            |
| Public Safety                    |                               |                   |               |                             |                    |                              |                                    |                                   |
| Sheriff/Shore Svcs               | -                             | -                 | -             | -                           | -                  | -                            | -                                  | -                                 |
| Fire & Rescue                    | -                             | -                 | -             | -                           | -                  | -                            | 546,236                            | 546,236                           |
|                                  | -                             | -                 | -             | -                           | -                  | -                            | 546,236                            | 546,236                           |
| Grants                           | -                             | -                 | 5,505,923     | -                           | -                  | 25,600                       | 485,623                            | 6,017,146                         |
| Capital Outlay/Projects          | -                             | -                 | -             | -                           | -                  | -                            | -                                  | -                                 |
| Total expenditures               | -                             | -                 | 5,505,923     | 34,706                      | -                  | 25,600                       | 1,093,046                          | 6,659,275                         |
| Excess (deficiency) of revenues  |                               |                   |               |                             |                    |                              |                                    |                                   |
| over (under) expenditures        | 7,521,524                     | 78,189            | 1,778,567     | 3,814,389                   | 6,750,881          | 8,975,683                    | 5,164,775                          | 34,084,008                        |