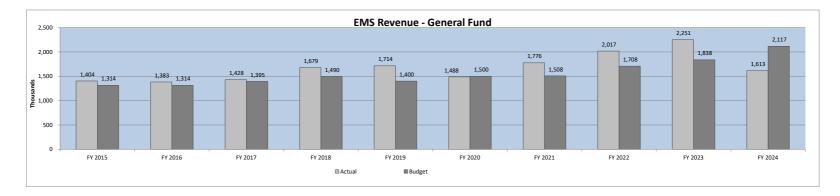

%             | 21%            | 8%            | 7%             | 12%            | 27%            | 6%           | 7%             | 11%               | 24%            | 100%              |
| 2024        | 169,625        | 238,513       | 159,824        | 567,962        | 242,230        | 33,226       | 187,192        | 462,648        | 170,062       | 215,804        | 196,677        | 582,543        | -            |                | -                 | -              | 1,613,153         |
|             | 100,020        | 15%           | 10%            | 35%            | 15%            | 2%           | 107,152        | 29%            | 11%           | 13%            | 130,077        | 36%            | 0%           | 0%             | 0%                | 0%             | 100%              |



The decreases in various months reflect the impact of the entry of allowances for doubtful accounts receivable.

#### Franchise Fees Revenue - General Fund Revenues by Month/Fiscal Year

| Fiscal Year | July    | August | September | Quarter 1 | October | November | December | Quarter 2 | January | February | March  | Quarter 3 | April   | May    | June    | Quarter 4 | Total     |
|-------------|---------|--------|-----------|-----------|---------|----------|----------|-----------|---------|----------|--------|-----------|---------|--------|---------|-----------|-----------|
| 2015        | -       | -      | -         | -         | 57,982  | -        | 149,119  | 207,101   | 84,163  | 143,638  | -      | 227,801   | 54,808  | 17,623 | 368,727 | 441,158   | 876,060   |
|             | 0