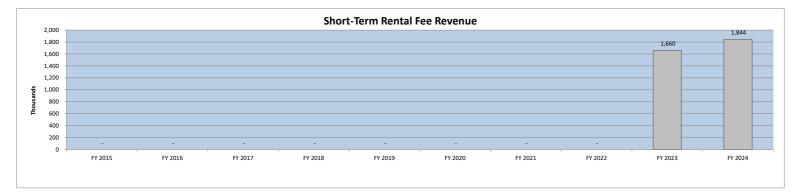

|                           | <br>FY 2024<br>actual | FY 2023<br>actual | \$<br>variance  | %<br>variance | Variance<br>Code |
|---------------------------|-----------------------|-------------------|-----------------|---------------|------------------|
|                           |                       |                   |                 |               |                  |
| State accommodations tax  | \$<br>6,918,685       | \$<br>7,156,714   | \$<br>(238,029) | -3%           |                  |
| Tax increment financing   | 7,238,732             | 6,299,812         | 938,920         | 15%           | В                |
| Real estate transfer fees | 3,470,620             | 3,536,676         | (66,056)        | -2%           | А                |
| Beach preservation fees   | 7,517,439             | 7,594,163         | (76,724)        | -1%           | А                |
| Hospitality tax           | 5,768,808             | 5,648,208         | 120,600         | 2%            | А                |
| Natural disaster tax      | -                     | 137,591           | (137,591)       | -100%         | Е                |
| Road Usage Fees           | 1,124                 | 7,973             | (6,849)         | -86%          | D                |
| Short-term rental fee     | 1,844,250             | 1,350,261         | 493,989         | 37%           | F                |
| Electric franchise fee    | <br>1,991,367         | 1,977,570         | 13,797          | 1%            | СС               |
|                           | \$<br>34,751,025      | \$<br>33,708,968  | \$<br>1,042,057 | 3%            |                  |

F-The Short-term rental fee ordinance went into effect on January 1, 2023. The ordinance applies to privately owned property used as vacation homes and short-term rentals for a rental period of less than 30 days.