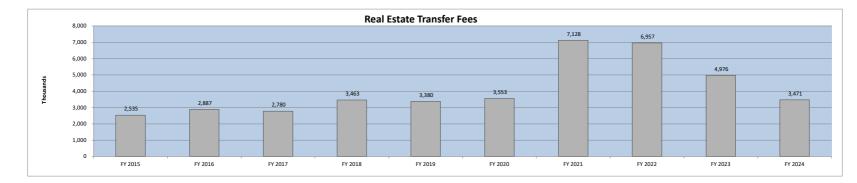

**Real estate-related revenues**, namely Real Estate Transfer Fees and Permits are 13% higher than last fiscal year to date. Individually, the Real Estate Transfer Fee amount of \$3,470,620 is down (2%) to last year and Permit Revenues are 57% higher than last year. Permits are driven by projects and so revenue collections are not smooth, but bumpy.

|         |           |           |          | Permits   |           |          | Total     |           |          |  |
|---------|-----------|-----------|----------|-----------|-----------|----------|-----------|-----------|----------|--|
|         | Received  | \$ Change | % Change | Received  | \$ Change | % Change | Received  | \$ Change | % Change |  |
| FY 2023 | 3,536,676 |           |          | 1,225,451 |           |          | 4,762,127 |           |          |  |
| FY 2024 | 3,470,620 | (66,056)  | -2%      | 1,919,851 | 694,400   | 57%      | 5,390,471 | 628,344   | 13%      |  |

|                           | <br>FY 2024<br>actual | FY 2023<br>actual | \$<br>variance  | %<br>variance | Variance<br>Code |
|---------------------------|-----------------------|-------------------|-----------------|---------------|------------------|
|                           |                       |                   |                 |               |                  |
| State accommodations tax  | \$<br>6,918,685       | \$<br>7,156,714   | \$<br>(238,029) | -3%           |                  |
| Tax increment financing   | 7,238,732             | 6,299,812         | 938,920         | 15%           | В                |
| Real estate transfer fees | 3,470,620             | 3,536,676         | (66,056)        | -2%           | А                |
| Beach preservation fees   | 7,517,439             | 7,594,163         | (76,724)        | -1%           | А                |
| Hospitality tax           | 5,768,808             | 5,648,208         | 120,600         | 2%            | А                |
| Natural disaster tax      | -                     | 137,591           | (137,591)       | -100%         | Е                |
| Road Usage Fees           | 1,124                 | 7,973             | (6,849)         | -86%          | D                |
| Short-term rental fee     | 1,844,250             | 1,350,261         | 493,989         | 37%           | F                |
| Electric franchise fee    | <br>1,991,367         | 1,977,570         | 13,797          | 1%            | СС               |
|                           | \$<br>34,751,025      | \$<br>33,708,968  | \$<br>1,042,057 | 3%            |                  |

## FISCAL YEAR 2024 - THROUGH MARCH (9th PERIOD)

|                                  | Tax<br>Increment<br>Financing | Road Usage<br>Fee | Accom.<br>Tax | Real Estate<br>Transfer Fee | Hospitality<br>Tax | Beach<br>Preservation<br>Fee | Non-Major<br>Governmental<br>Funds | Total<br>Special Revenue<br>Funds |
|----------------------------------|-------------------------------|-------------------|---------------|-----------------------------|--------------------|------------------------------|------------------------------------|-----------------------------------|
| Revenues:                        |                               |                   |               |                             |                    |                              |                                    |                                   |
| Real and Personal Property Taxes | \$ 7,238,732                  |                   | -             | \$-                         | \$-                | \$-                          | \$-                                | \$ 7,238,732                      |
| Road Usage Fees                  | -                             | 1,124             | -             | -                           | -                  | -                            | -                                  | 1,124                             |
| Accommodations Tax-State         | -                             | -                 | 6,918,685     | -                           | -                  | -                            | -                                  | 6,918,685                         |
| Hospitality Tax                  | -                             | -                 | -             | -                           | 5,768,808          | -                            | -                                  | 5,768,808                         |
| Real Estate Transfer Fees        | -                             | -                 | -             | 3,470,620                   | -                  | -                            | -                                  | 3,470,620                         |
| Beach Preservation Fees          | -                             | -                 | -             | -                           | -                  | 7,517,439                    | -                                  | 7,517,439                         |
| Electric Franchise Fees          | -                             | -                 | -             | -                           | -                  | -                            | 1,991,367                          | 1,991,367                         |
| Short Term Rental Fees           | -                             | -                 | -             | -                           | -                  | -                            | 1,844,250                          | 1,844,250                         |
| Grant Revenue                    | -                             | -                 | -             | -                           | -                  | -                            | 741,459                            | 741,459                           |
| Investment Income                | 282,792                       | 77,065            | 365,805       | 378,475                     | 982,073            | 1,483,844                    | 1,680,745                          | 5,250,799                         |
| Total Revenues                   | 7,521,524                     | 78,189            | 7,284,490     | 3,849,095                   | 6,750,881          | 9,001,283                    | 6,257,821                          | 40,743,283                        |
| Expenditures:                    |                               |                   |               |                             |                    |                              |                                    |                                   |
| General Government               |                               |                   |               |                             |                    |                              |                                    |                                   |
| Town Council                     | -                             | -                 | -             | -                           | -                  | -                            | -                                  | -                                 |
| Town Manager                     |                               | -                 | -             | -                           | -                  | -                            | -                                  | -                                 |
| Administration                   | -                             | -                 | -             | -                           | -                  | -                            | -                                  | -                                 |
| Administration/Legal             | _                             | _                 | -             | 34,706                      | _                  | -                            | _                                  | 34,706                            |
| Finance                          | _                             | _                 | -             | -                           | _                  | -                            | (2,218)                            | (2,218)                           |
| rindice                          | -                             | -                 | -             | 34,706                      | -                  | -                            | (2,218)                            | 32,488                            |
| Community Services               |                               |                   |               |                             |                    |                              |                                    |                                   |
| Community Development            | -                             | -                 | -             | -                           | -                  | -                            | 63,405                             | 63,405                            |
| Public Projects and Facilities   | -                             | -                 | -             | -                           | -                  | -                            | -                                  | -                                 |
|                                  | -                             | -                 | -             | -                           | -                  | -                            | 63,405                             | 63,405                            |
| Public Safety                    |                               |                   |               |                             |                    |                              |                                    |                                   |
| Sheriff/Shore Svcs               | -                             | -                 | -             | -                           | -                  | -                            | -                                  | -                                 |
| Fire & Rescue                    | -                             | -                 | -             | -                           | -                  | -                            | 546,236                            | 546,236                           |
|                                  | -                             | -                 | -             | -                           | -                  | -                            | 546,236                            | 546,236                           |
| Grants                           | -                             | -                 | 5,505,923     | -                           | -                  | 25,600                       | 485,623                            | 6,017,146                         |
| Capital Outlay/Projects          | -                             | -                 | -             | -                           | -                  | -                            | -                                  | -                                 |
| Total expenditures               | -                             | -                 | 5,505,923     | 34,706                      | -                  | 25,600                       | 1,093,046                          | 6,659,275                         |
| Excess (deficiency) of revenues  |                               |                   |               |                             |                    |                              |                                    |                                   |
| over (under) expenditures        | 7,521,524                     | 78,189            | 1,778,567     | 3,814,389                   | 6,750,881          | 8,975,683                    | 5,164,775                          | 34,084,008                        |