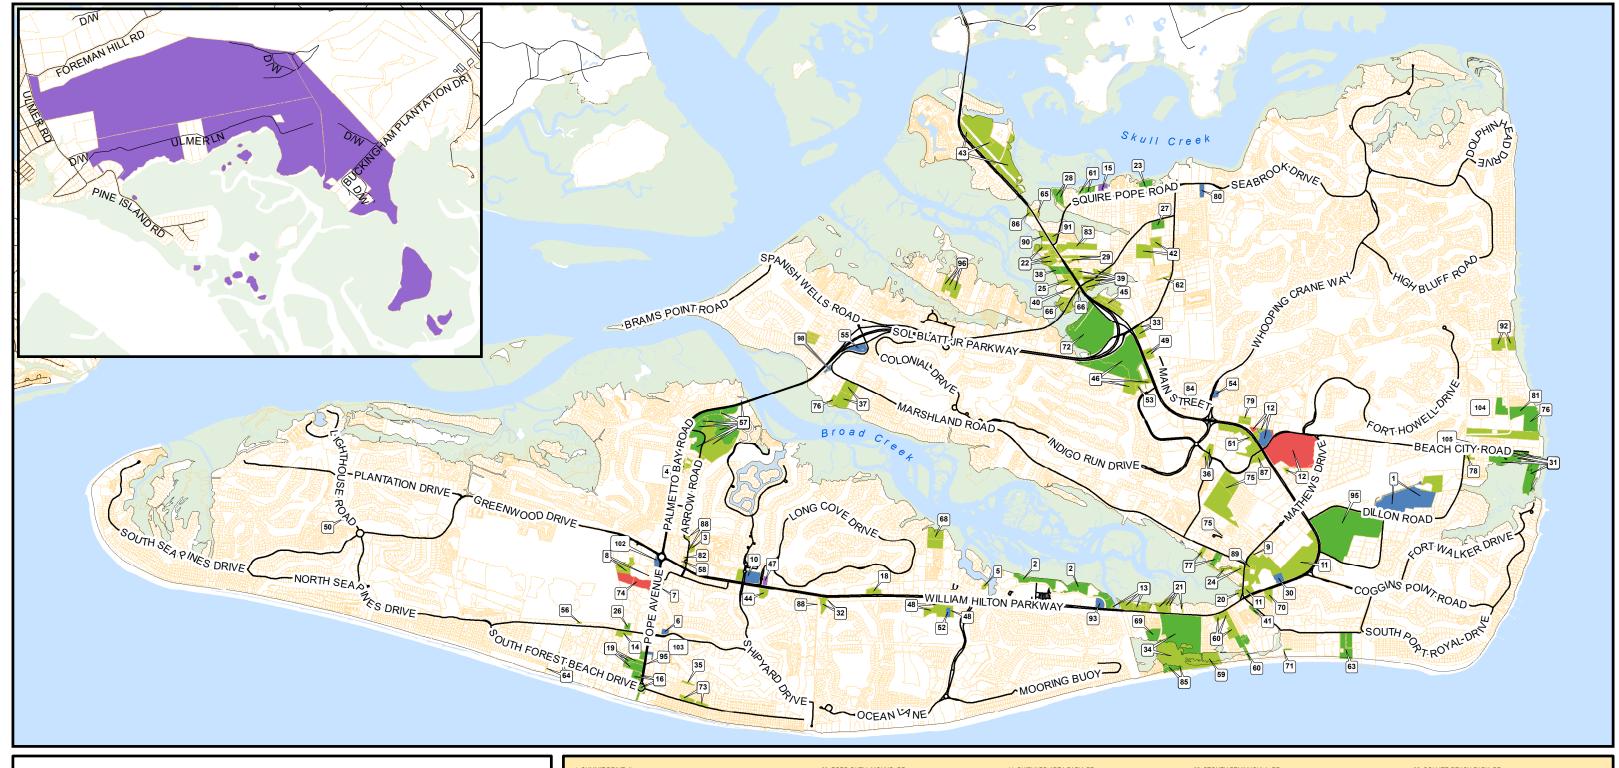

2, SHELTER COVE COMMUNITY PARK, PD-1 3. ARROW ROAD 1. LC 4, PALMETTO BAY ROAD TRACT, LC 5, SHELTER COVE MARINA AREA, PD-1 6, FIRE STATION #1 (SHIPYARD), LC 7 COMPASS ROSE PARK PR 8, OFFICE PARK ROAD TRACT (BOGGY GUT), PR 10. TOWN HALL LC 11, ASHMORE TRACT (PORT ROYAL), PR 12, NORTHRIDGE TRACT, PR 13, CHAPLIN WATERFRONT 1, LC/PR 14. DEALLYON/CORDILLO PARKWAY, PR 15, HUDSON'S SEAFOOD PROPERTY (SQUIRE POPE), WML 16, COLIGNY BEACH PARK, CR 18. HARGRAY TRACT (LEAMINGTON AREA), LC 19, LOWCOUNTRY CELEBRATION PARK, CR 20, BROAD CREEK HEADWATERS 1, PR

22. STONEY SOUTH 1. PR

24, BROAD CREEK HEADWATERS 2, PR 25 STONEY SOUTH 2 PR/S 26, CORDILLO TENNIS COURTS, PR 27, TAYLOR FAMILY PARK (WILD HORSE), PR 28, GREENS SHELL PARK, PR 29. STONEY NORTH 1. PR 30, FIRE STATION #3, PR 31, HISTORIC MITCHELVILLE FREEDOM PARK, PR 32. LEAMINGTON LIGHTHOUSE, PR 33, SCHOOL ROAD LOT 3, LC 35, LAGOON ROAD PARCEL, PD-1 36, LEG-O-MUTTON, PD-1 37, INDIGO RUN HOTEL TRACT, PR 38, OLD ELEMENTARY SCHOOL PARK, PR 39. WILD HORSE / 278. PR 40. STONEY SOUTH 3. PR 41, FOLLY FIELD NEIGHBORHOOD PARK, RD

42, BOYS AND GIRLS CLUB TRACT, PR

43. JENKINS ISLAND TRACT, PR

45, NORTH POST OFFICE TRACT, PR 46 JARVIS CREEK COMMUNITY PARK I C/PR 47, LONG COVE TRACT, LC 48, PALMETTO DUNES 1, PR 49, SCHOOL ROAD LOT 1, LC 50 FIRE STATION #2 (SEA PINES) PD-1 51, INDIGO RUN / 278, PR 52, FIRE STATION #6 (PALMETTO DUNES), PR 53. OTTER HOLE, PR 54, FIRE STATION #5 (WHOOPING CRANE WAY), MS 55, FIRE STATION #7 (CROSS ISLAND), PD-1 56, CORDILLO PARKWAY 1, PD-1 57. CROSSINGS PARK, PR/WMU 58. DUNNAGAN'S ALLEY 1. PR 60. DRIESSEN FAMILY BEACH PARK, CR/PR 61, ROWING & SAILING CENTER AT SQUIRE POPE PARK, PR 62, GUMTREE 1, RM-4 63, ISLANDERS BEACH PARK, PD-1 64. ALDER LANE BEACH PARK, RD

66, STONEY / SPANISH WELLS, PR/S 67 ALAN LILMER CONSERVATION PROPERTY N/A 68, YACHT COVE TRACT, PR 69, SINGLETON BEACH PARKING LOT, PR 70, HACK FAMILY TRACT, PR/RSF-6 71, FOLLY FIELD BEACH PARK, RSF-5 72, HONEY HORN, PR 73, NORTH FOREST BEACH NEIGHBORHOOD PARK, PR 74. BOGGY GUT. PR 75, OLD WOODLANDS, PD-1/PR 76, FISH HAUL BEACH PARK, PR 77, PATTERSON ESTATES (MARSHLAND ROAD), PR 78. MITCHELVILLE 1, RM-4 79, FORMER MODERN CLASSIC MOTOR SITE MS 80, FIRE STATION #4 (SQUIRES GATE), PR 81. BARKER FIELD EXPANSION, PR 81. BARKER FIELD, PR

82, DUNNAGAN'S ALLEY 2, PR

84. MAIN STREET LOTS, PR

85, COLLIER BEACH PARK, PR
86, WELCOME CENTER SITE, PR
87, HILTON HEAD CHRISTIAN ACADEMY PARCEL, PR
88, ARROW ROAD LAGOON, LC/PR
89, CHILDRENS CENTER PARCELS, PR
90, STONEY SOUTH 4, PR
91, STONEY NORTH 3, PR/S
92, MITCHELVILLE ROAD, PR
93, BCSO HEADQUARTERS, LC
94, BRYANT ROAD TRACT (30 BRYANT ROAD), RM-4
95, PLANTERS ROW GOLF COURSE, PD-1
96, HHI PARTNERS INC / POPE AVENUE, CR
97, HILTON BUSINESS LLC, RM-4
98, CROSS ISI AND PARKWAY ADMINISTRATIVE BLDG, PD-1

101, FORMER WILD WINGS CAFE RESTAURANT / POPE AVENUE, C 102, FORMER PNC BANK BUILDING/ POPE AVENUE , «Null» 103, FORMER AUNT CHILADAS EASY STREET CAFE, CR

103, FORMER AUNT CHILADAS EASY STREET CAFE, CR
104, MITCHELVILLE ROAD, <Null>
105, BEACH CITY ROAD (EDITH MOULTRIE), RM-4

99, FORMER CRACKER BARREL SITE, LC

100, MATHEWS DRIVE / NEAR MATILDA DRIVE, MF